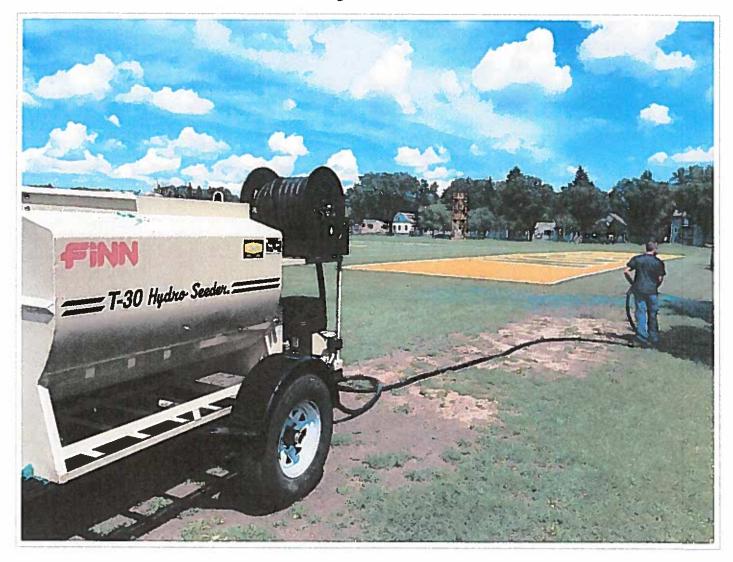

h design, engineering and quality construction

#### WHO USES THE T-30 HYDROSEEDER®?

The FINN T30 HydroSeeder® is ideal for entry-level and smaller hydroseeding projects. Versatile, economical FINN Hydroseeder® loaded with big machine features. Perfect for Residential areas, Golf Courses, Sports Fields, Parks or Cemeteries.

With it, you can do professional quality hydroseeding, fiber mulching, fertilizing, straw tacking, foliar feeding, dust control, remote watering and more, efficiently and cost effectively. The T-30 readily doubles as a first response firefighter, portable wash-down rig, or mini water carrier. It also mixes and applies a wide variety of liquid, powdered or solid additives for landscape, soil building, erosion control, cleaning, and industrial uses.

# T30 HydroSeeder



■ Back (http://www.finncorp.com/index.php/t-30/nggallery/image/img\_0579)

Picture 1 of 3

Next ► (http://www.finncorp.com/index.php/t-30/nggallery/image/img\_0581)

The ideal entry-level machine loaded with features that come standard with every unit

- TITAN (HTTP://WWW.FINNCORP.COM/INDEX.PHP/TITAN/)
- ▶ T330 HYDROSEEDER® (HTTP://WWW.FINNCORP.COM/INDEX.PHP/1767-2/)
- > T280 HYDROSEEDER® (HTTP://WWW.FINNCORP.COM/index.php/T-280-HYDROSEEDER/)
- ► T170 HYDROSEEDER® (HTTP://WWW.FINNCORP.COM/INDEX.PHP/T-170-HYDROSEEDER/)
- ▶ T120 HYDROSEEDER® (HTTP://WWW.FINNCORP.COM/INDEX.PHP/2271-2/)

- > T90 HYDROSEEDER® (HTTP://WWW.FiNNCORP.COM/INDEX.PHP/T-90/)
- ► T75 HYDROSEEDER® (HTTP://WWW.FINNCORP.COM/INDEX.PHP/T-75/)
- > T60 HYDROSEEDER® (HTTP://www.finncorp.com/index.php/t-60/)
- > T30 HYDROSEEDE