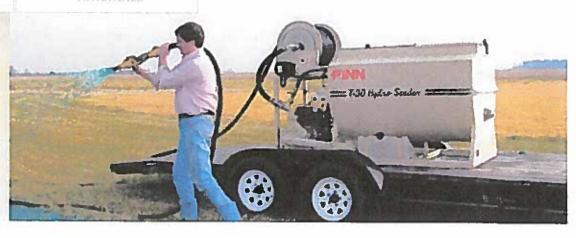

|          |               |             |
|           |                                                                                                                                        |          |               |             |
|           |                                                                                                                                        |          |               |             |
|           |                                                                                                                                        |          | Total         | \$17,600.00 |

Where to Rent & Buy

**About Us** 

News/Events

Resources

Contact Us

EQUIPMENT

MATERIALS

# The T-30 is the perfect entry-level machine loaded with features



#### Additional HydroSeeders®

T:TAN
T-330
T-280
T-170
T-120
T-90
T-75
T-60
37, 500
T-30

ALTA
NEW HUDSON

SIM PROCTOR

JY8-207-0219

CALLED 2-11-16

EMIL QUOTE

#### T-30 HydroSeeder® - 335 Gallon Working Capacity Tank

The T30 HydroSeeder® has been modified and redesigned to provide the ideal entry-level machine loaded with features that come standard with every unit. You can easily manage professional quality seeding, fiber mulching, straw tacking, and much more – all with legendary FINN efficiency and cost effectiveness.

Manufactured in Fairfield off

#### FEATURES AND BENEFITS

- Durable, 335 gallon capacity steel tank
- Standard electric hose reel with 100 ft. rubber hose
- \* bigger motor 184P Electric Start

\* 3 Nozzles

- Hydraulically-driven and reversible mechanical agitator