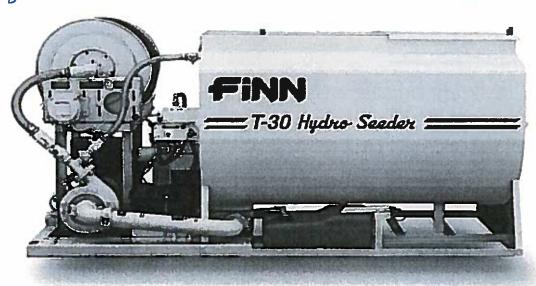

ve is independent of agitator operation

#### **OTHER SPECIFICATIONS**

Skid Mounted Includes 3 spray nozzles Remote shut off valve

Agitation: Mechanical paddle agitation and liquid recirculation

Agitator Drive: Reversible, variable speed hydraulic motor

Discharge Distance: Up to 70ft from end of hose Material Capacity: 500 lbs granular solids

100lbs fiber mulch

Nozzles: (1) narrow fan (1) wide fan (1) long distance

Hose Reels: Standard electric hose reel w/ a 12V electrical motor 100' x 1 1/4" semi-rigid polybraid hose & hose holder

Empty Weight: 1,480lbs

Working Weight: 4,650lbs X Sold In New Hudson MI \* Made In Fairfield Othis

Electrical house reel

Wide, Narrow and long distance

**Machine Subtotal** 

\$13,500.00

\* Larger HP Motor

18HP VS-14HP

Total w/ Tax

\$14,310,00



730 HydraSeeder

#### **Turfmaker Corp** Date: 2/11/2016 4931 Grisham Drive - Rowlett, Texas 75088 (800) 527 - 2304 or (972) 463 - 2575 Office (972) 463 - 2576 Fax - www.turfmaker.com **Customer PO Number** Sales Quote Bill To: Ship To: Charter Township of Union Same 2010 S. Lincoln Mt Pleasant, MI 48858 Attention: John Bebow Attention: TM Part# Description of Item / Part Qty **Price Each** Total 1 Turfmaker 325 w/(14 HP)Kohler Engine (Electric Start) \$9,000.00 \$9,000.00 Pump w / Hard Plated Case & Plates with rubber gears 1 Electric hose reel w/100' of 1.25" hard hose & 3 nozzles \$3,745.00 \$3,745.00 1 Sidewinder gun assembly with 3 extra nozzles \$1,230.00 \$1,230.00 Winter promotion in February - 10% -\$1,397.50 -\$1,397.50 In EXAS TexA5 Shipping Cost \$850.00 Payment Terms **Shipp