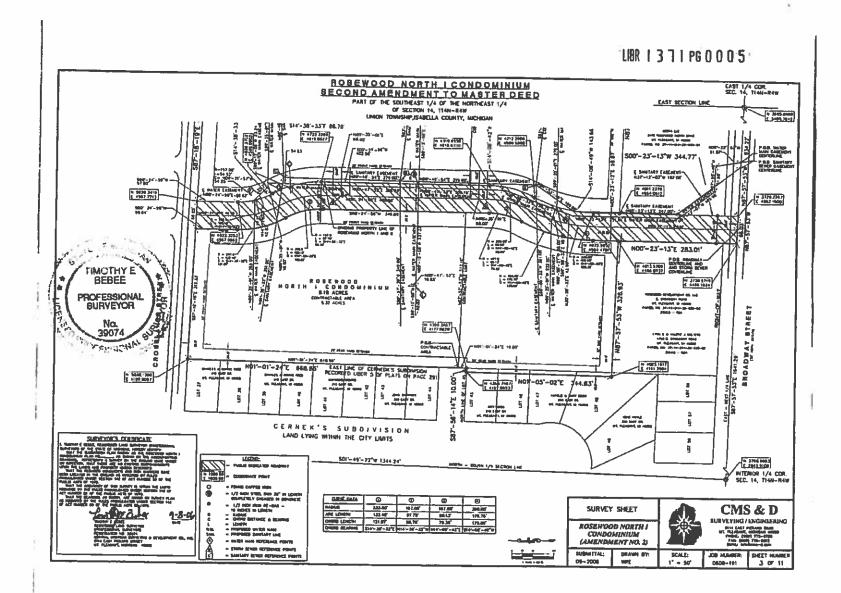

3. <u>Broadway Rd., Ruby St.- Isabella Road to the East side of U.S. 127</u> Lannen moved Mielke supported the Agreement made and entered into by and between the Board of County Road Commissioners for the County of Isabella and Union Township. The Township's share is \$525,178.00 for project No. 459-014-411406. Vote: Ayes: 7 Nays: 0. Motion carried.