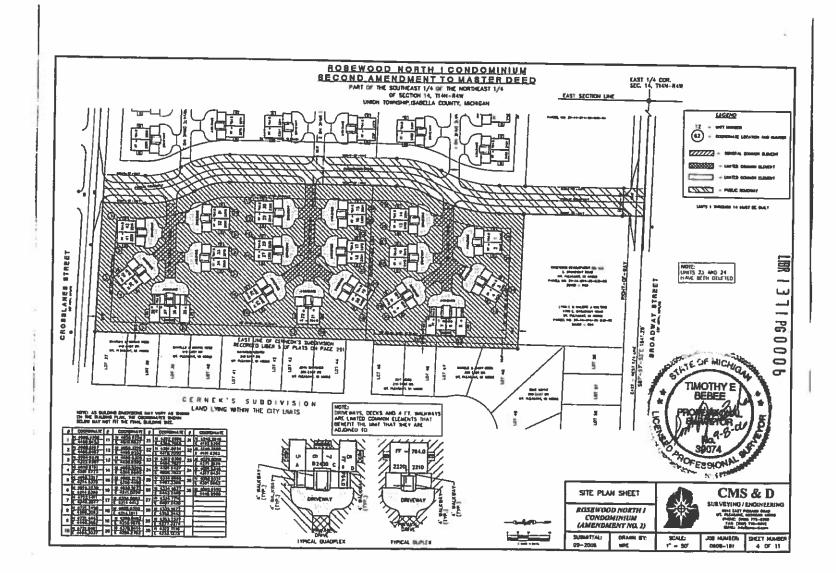

**<u>Public Comment</u>** – No comments

New Business -

A. <u>SPR 2016-04: Central Concrete</u> Location: <u>900 S. Bradley St.</u>

Tim Beebe, CMS & D, representing Central Concrete presented SPR 2016-04: Site Plan Review, Location: 900 S. Bradley St. proposed rebuilding Central Concrete Products New Batching and Office.

Discussion was held by the Planning Commissioners.

McGuirk moved Mielke supported to recommend approval of SPR 2016-04 with the following conditions of approval/review from all county and local units including Storm water management from the County Engineer, County Road Commission, Mt. Pleasant Fire Department, ICTC, Wellhead protection with Township Utilities, all new site lighting shall be down shielded. Additional conditions: waive sidewalk requirements. Vote: Ayes: 9 Nays 0. Motion carried.