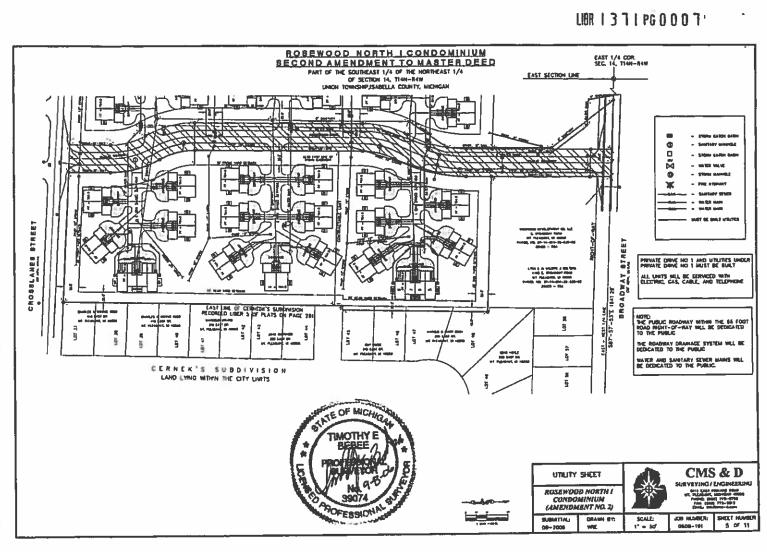

**<u>Public Comment</u>** – No comments

New Business -

A. <u>SPR 2016-04: Central Concrete</u> Location: <u>900 S. Bradley St.</u>

Tim Beebe, CMS & D, representing Central Concrete presented SPR 2016-04: Site Plan Review, Location: 900 S. Bradley St. proposed rebuilding Central Concrete Products New Batching and Office.

Discussion was held by the Planning Commissioners.

McGuirk moved Mielke supported to recommend approval of SPR 2016-04 with the following conditions of approval/review from all county and local units including Storm water management from the County Engineer, County Road Commission, Mt. Pleasant Fire Department, ICTC, Wellhead protection with Township Utilities, all new site lighting shall be down shielded. Additional conditions: waive sidewalk requirements. Vote: Ayes: 9 Nays 0. Motion carried.