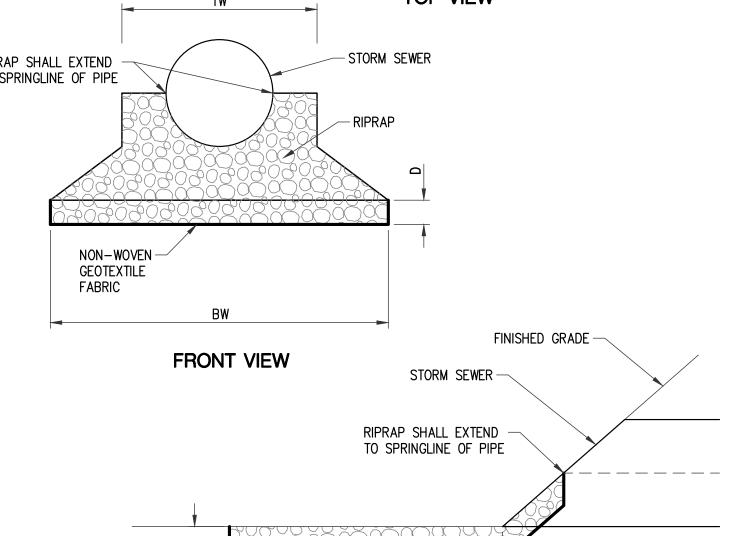

Nanney introduced the PSPR22-15 Combined Preliminary and Final Site Plan Application – Mid Michigan College Mt. Pleasant Athletic Complex located at 2600 S. Summerton Road. He stated that the Isabella County Drain Office for Storm Water Management approval and approval for the proposed county drain relocation had not been obtained and additional details and revisions are needed. Nanney summarized the applicable standards for preliminary and final site plan approval, and recommended that the Planning Commission grant preliminary site plan approval only subject to submittal of an updated final site plan.

Marty Ruiter, Architect for Hobbs and Black gave updates regarding the Storm Water and Drain Commission correspondence. Mr. Ruiter, Matt Miller, VP Student Services for Mid-Michigan College and Matt Motes, Rowe Professional Services were available for questions. Mr. Motes confirms that as of 9/16/2022 they had not formally applied for the required county Drain Office approvals, although they had held informal discussions. Deliberation by the Commissioners.

Williams moved Thering supported to approve only the PSPR 22-15 preliminary site plan dated August 26, 2022 for the Mid-Michigan College Mt. Pleasant Athletic Complex located at 2600 Summerton Road in the southeast quarter of Section 13 and in the B-4 (General Business) zoning district, finding that the site plan can comply with applicable Zoning Ordinance requirements for preliminary site plan approval, including Sections 14.2.P. (Required Site Plan Information) and 14.2.S. (Standards for Site Plan Approval).