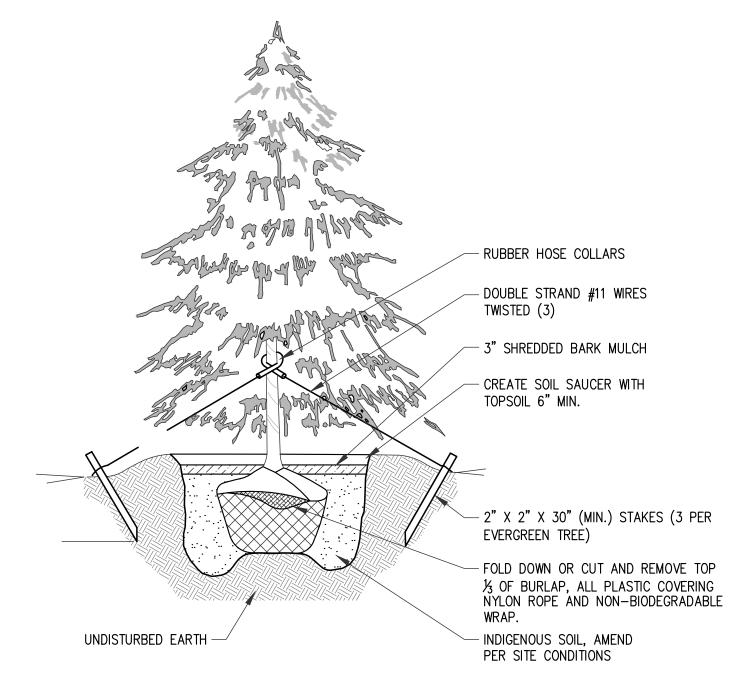

### C. <u>PSPR22-15 Combined Preliminary and Final Site Plan Application – Mid Michigan</u> College Athletic Fields, 2600 S. Summerton Road

- **a.** Introduction by Staff
- **b.** Updates from the applicant
- c. Commission review of the final site plan
- **d.** Commission deliberation and action (approval, denial, approval with conditions, or postpone action)

Nanney introduced the PSPR22-15 Combined Preliminary and Final Site Plan Application – Mid Michigan College Mt. Pleasant Athletic Complex located at 2600 S. Summerton Road. He stated that the Isabella County Drain Office for Storm Water Management approval and approval for the proposed county drain relocation had not been obtained and additional details and revisions are needed. Nanney summarized the applicable standards for preliminary and final site plan approval, and recommended that the Planning Commission grant preliminary site plan approval only subject to submittal of an updated final site plan.