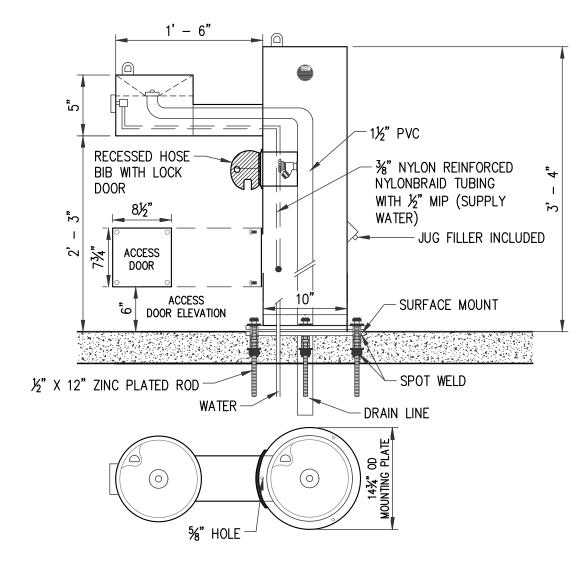

| 228                       |  |  |  |
| 48"                                                 | 19      | 43     | 75  | 113     | 157     | 206     | 255                       |  |  |  |

# NOTES:

- 1. THIS TABLE IS BASED ON A TEST PRESSURE OF 180 PSI (OPERATING PRESSURE + WATER HAMMER.) FOR OTHER TEST PROCEDURES, ALL VALUES ARE TO BE INCREASED OR DECREASED
- 2. IN EACH DIRECTION FROM POINT OF DEFLECTION OR TERMINATION EXCEPT FOR A TEE AT WHICH ONLY THE BRANCH IN THE DIRECTION OF THE TEE STEM.
- 3. IF TIE RODS ARE USED, PLACE 2 RODS 5/8 INCH DIAMETER MINIMUM FOR WATER MAIN 6 INCH TO 10 INCH AND 4 RODS 5/8 INCH DIAMETER MINIMUM FOR 12 INCH AND LARGER.

# PIPE RESTRAINT SCHEDULE NOT TO SCALE



GATE VALVE AND BOX DETAIL NOT TO SCALE







LOCATION OF THRUST BLOCK RESTRAINT NOT TO SCALE



MEETS ADA REGULATIONS

- STAINLESS STEEL SURFACE CARRIER 3. INSTALLATION TO BE COMPLETED IN ACCORDANCE WITH MANUFACTURER'S
- SPECIFICATIONS. 4. DO NOT SCALE DRAWING.
- 5. ALL INFORMATION CONTAINED HEREIN WAS CURRENT AT THE TIME OF DEVELOPMENT, BUT MUST BE REVIEWED AND APPROVED BY THE PRODUCT MANUFACTURER TO BE CONSIDERED ACCURATE.
- 6. MANUFACTURER IS: MOST DEPENDABLE FOUNTAINS, INC. MODEL NO. 440 SMFA WITH OPTIONAL RECESSED HOSE BIB, JUG FILLER, AND LOCK DOOR OR APPROVED EQUAL - (901) 867-0039. COLOR TO BE APPROVED BY THE OWNER

# DRINKING FOUNTAIN DETAIL NOT TO SCALE



NOTE: DETAIL PROVIDED BY THE CHARTER TOWNSHIP OF UNION

Know what's **below.** Call before you dig.

FINAL SITE PLAN REVIEW 8/26/2022 8/12/2022 8/1/2022 ISSUED FOR BIDS PRELIM. SITE PLAN REVIEW 5/31/2022 DATE ISSUED

DR