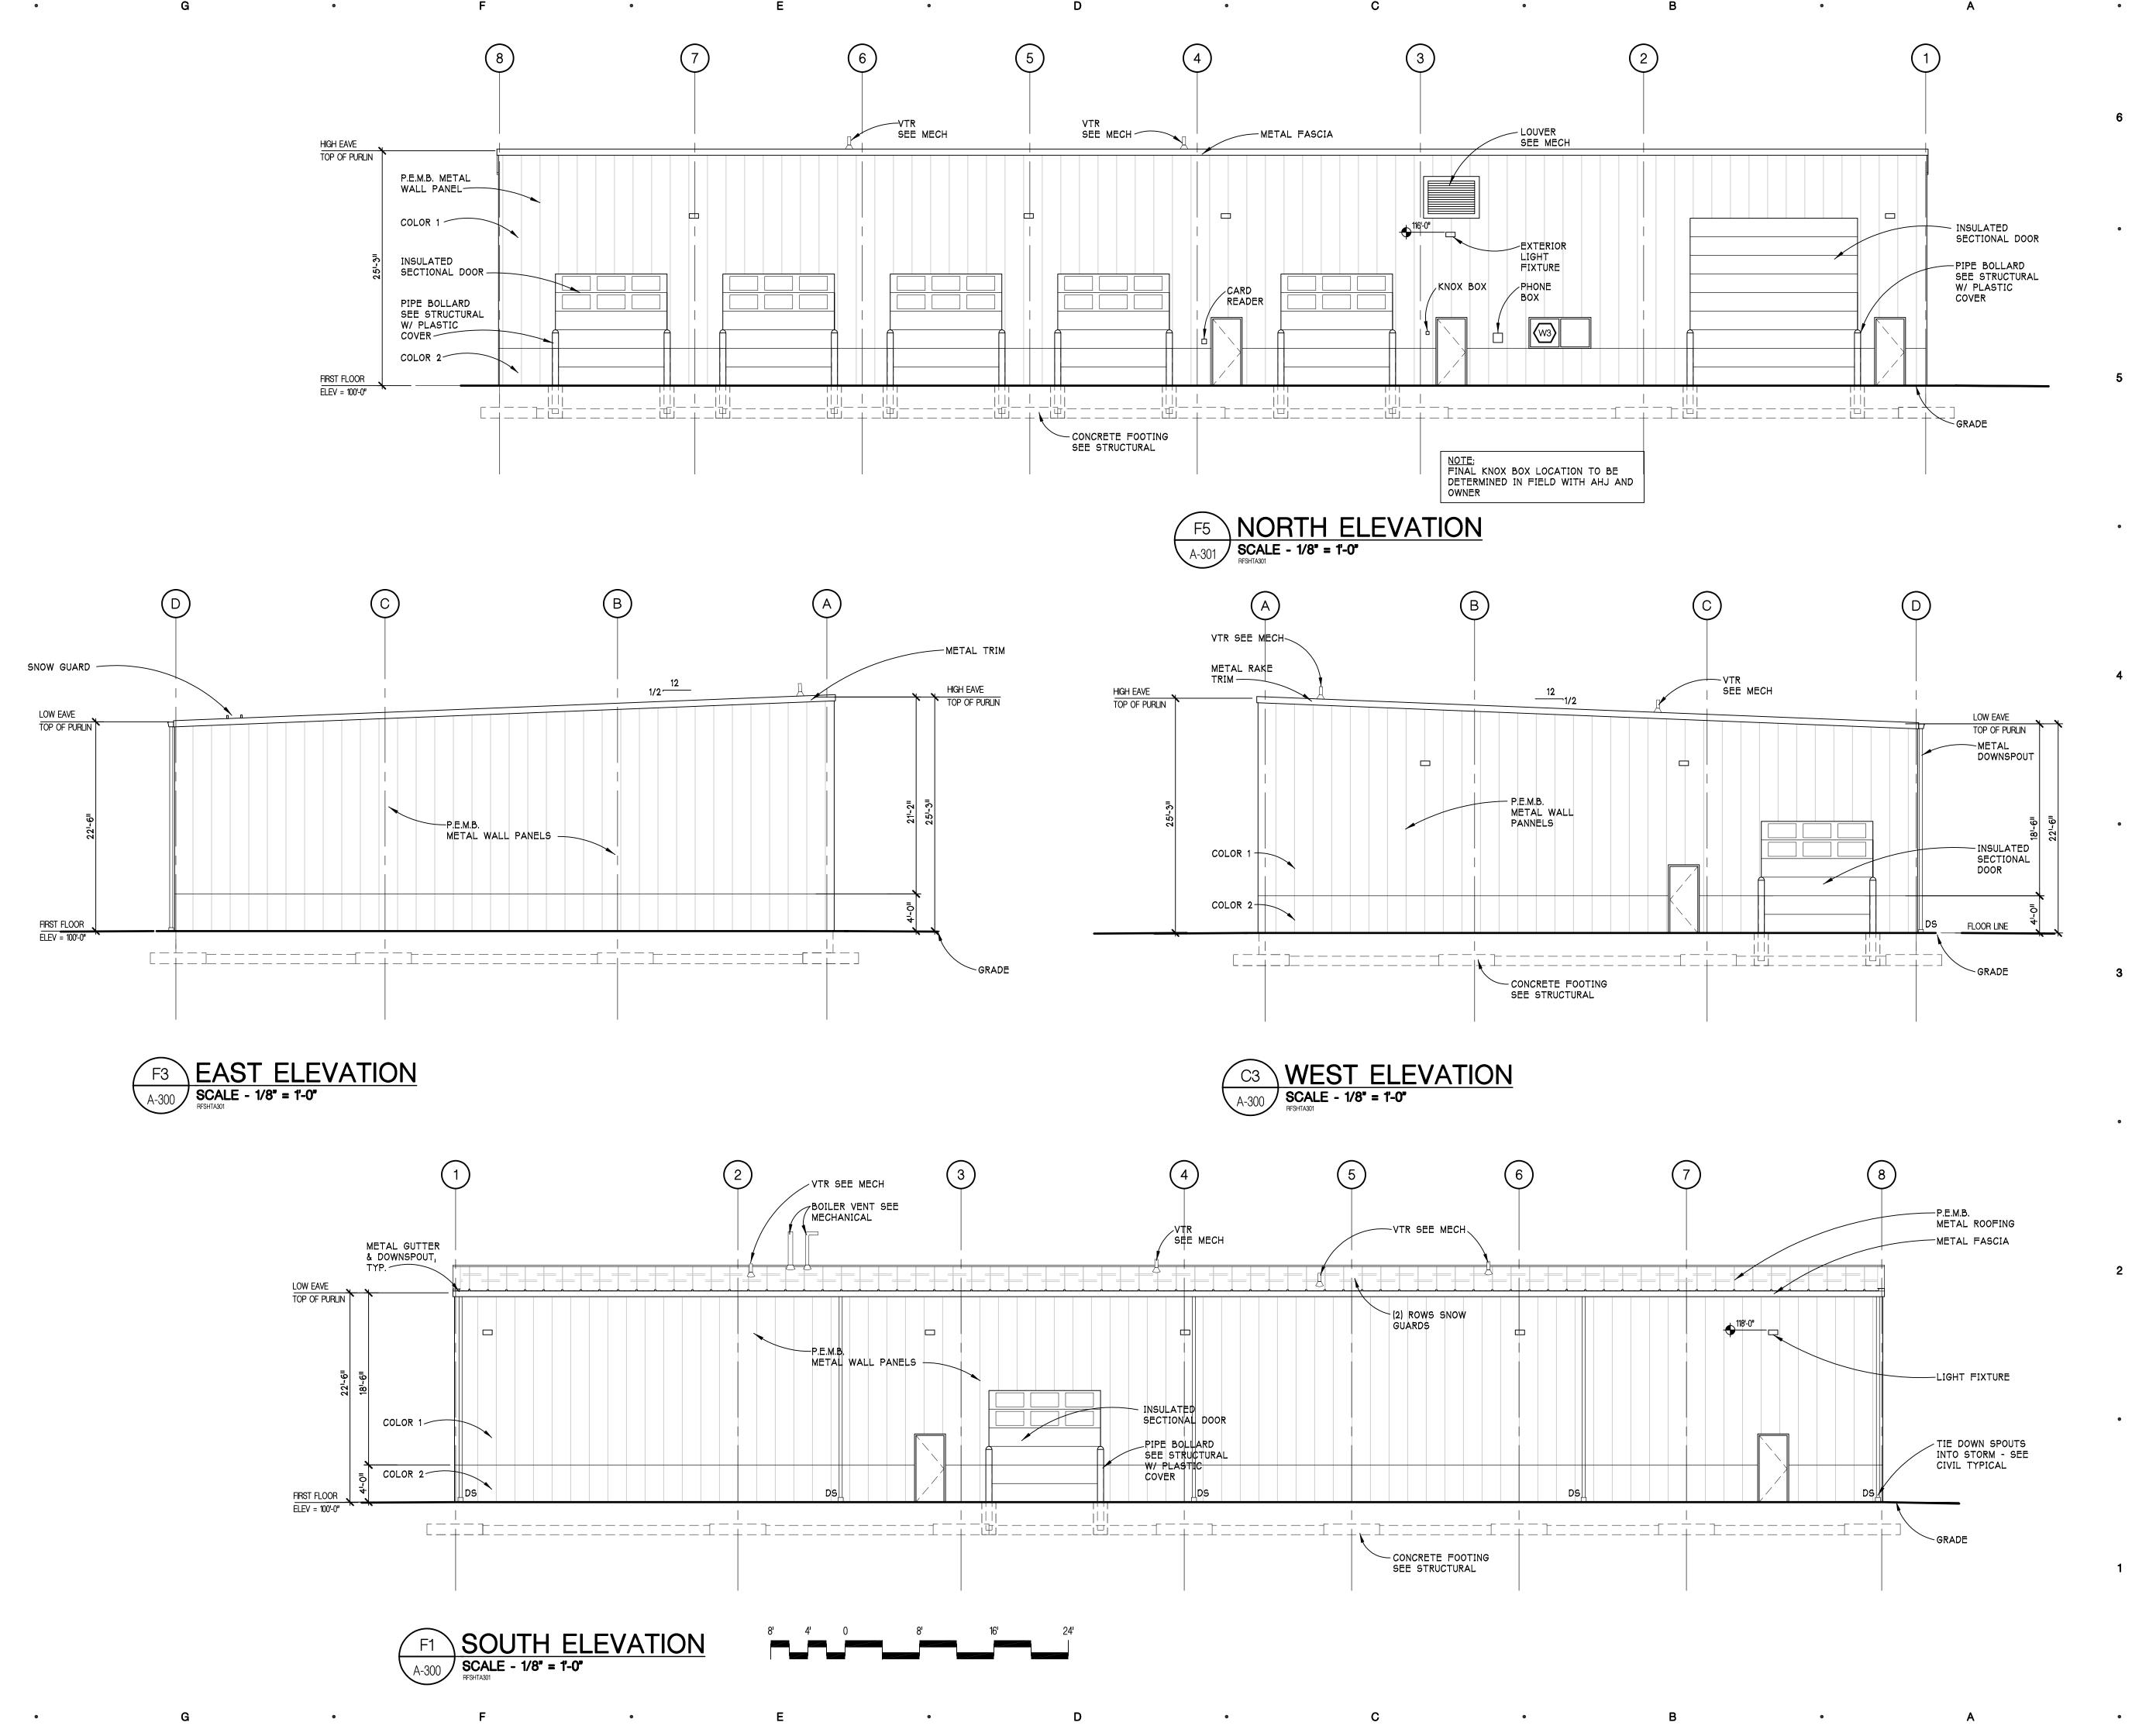

### C. <u>PSPR22-15 Combined Preliminary and Final Site Plan Application – Mid Michigan</u> College Athletic Fields, 2600 S. Summerton Road

- **a.** Introduction by Staff
- **b.** Updates from the applicant
- c. Commission review of the final site plan
- **d.** Commission deliberation and action (approval, denial, approval with conditions, or postpone action)

Nanney introduced the PSPR22-15 Combined Preliminary and Final Site Plan Application – Mid Michigan College Mt. Pleasant Athletic Complex located at 2600 S. Summerton Road. He stated that the Isabella County Drain Office for Storm Water Management approval and approval for the proposed county drain relocation had not been obtained and additional details and revisions are needed. Nanney summarized the applicable standards for preliminary and final site plan approval, and recommended that the Planning Commission grant preliminary site plan approval only subject to submittal of an updated final site plan.

Marty Ruiter, Architect for Hobbs and Black gave updates regarding the Storm Water and Drain Commission correspondence. Mr. Ruiter, Matt Miller, VP Student Services for Mid-Michigan College and Matt Motes, Rowe Professional Services were available for questions. Mr. Motes confirms that as of 9/16/2022 they had not formally applied for the required county Drain Office approvals, although they had held informal discussions. Deliberation by the Commissioners.

Williams moved Thering supported to approve only the PSPR 22-15 preliminary site plan dated August 26, 2022 for the Mid-Michigan College Mt. Pleasant Athletic Complex located at 2600 Summerton Road in the southeast quarter of Section 13 and in the B-4 (General Business) zoning district, finding that the site plan can comply with applicable Zoning Ordinance requirements for preliminary site plan approval, including Sections 14.2.P. (Required Site Plan Information) and 14.2.S. (Standards for Site Plan Approval).

Roll Call Vote: Ayes: Albrecht, Gross, LaBelle, Shingles, Squattrito, Thering, and Williams. Nays: 0. Motion carried.