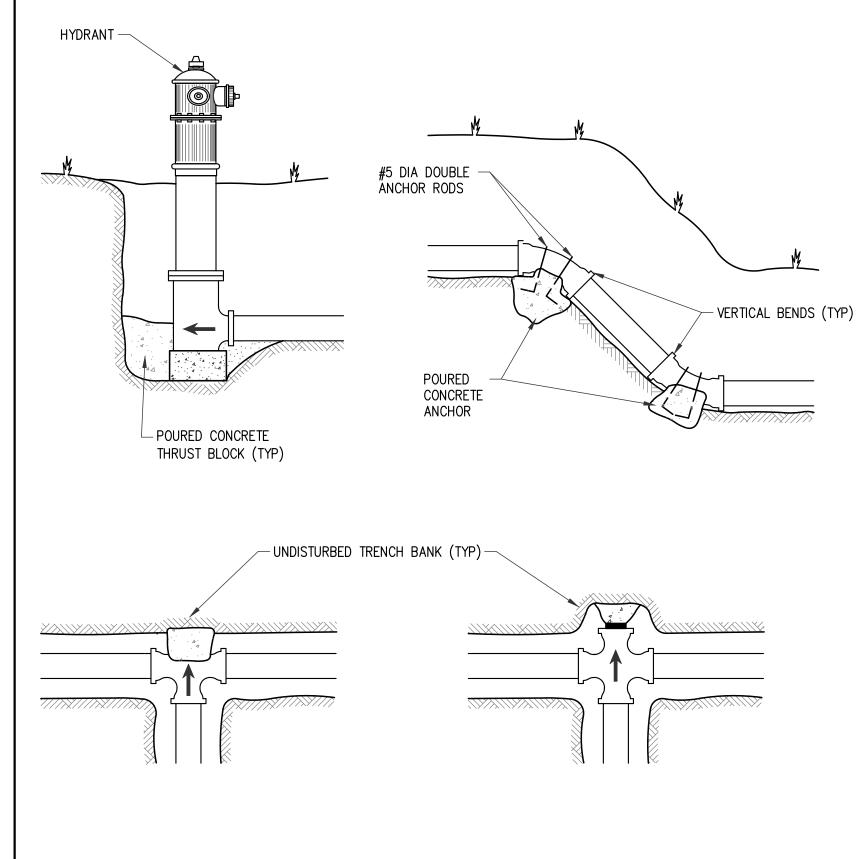

| 17      | 39     | 67  | 101     | 141     | 184     | 228                       |  |  |  |
| 48"                                                 | 19      | 43     | 75  | 113     | 157     | 206     | 255                       |  |  |  |

# NOTES:

- 1. THIS TABLE IS BASED ON A TEST PRESSURE OF 180 PSI (OPERATING PRESSURE + WATER HAMMER.) FOR OTHER TEST PROCEDURES, ALL VALUES ARE TO BE INCREASED OR DECREASED
- 2. IN EACH DIRECTION FROM POINT OF DEFLECTION OR TERMINATION EXCEPT FOR A TEE AT WHICH ONLY THE BRANCH IN THE DIRECTION OF THE TEE STEM.
- 3. IF TIE RODS ARE USED, PLACE 2 RODS 5/8 INCH DIAMETER MINIMUM FOR WATER MAIN 6 INCH TO 10 INCH AND 4 RODS 5/8 INCH DIAMETER MINIMUM FOR 12 INCH AND LARGER.

# PIPE RESTRAINT SCHEDULE NOT TO SCALE



GATE VALVE AND BOX DETAIL NOT TO SCALE







LOCATION OF THRUST BLOCK RESTRAINT NOT TO SCALE



MEETS ADA REGULATIONS

- STAINLESS STEEL SURFACE CARRIER 3. INSTALLATION TO BE COMPLETED IN ACCORDANCE WITH MANUFACTURER'S
- SPECIFICATIONS. 4. DO NOT SCALE DRAWING.
- 5. ALL INFORMATION CONTAINED HEREIN WAS CURRENT AT THE TIME OF DEVELOPMENT, BUT MUST BE REVIEWED AND APPROVED BY THE PRODUCT MANUFACTURER TO BE CONSIDERED ACCURATE.
- 6. MANUFACTURER IS: MOST DEPENDABLE FOUNTAINS, INC. MODEL NO. 440 SMFA WITH OPTIONAL RECESSED HOSE BIB, JUG FILLER, AND LOCK DOOR OR APPROVED EQUAL - (901) 867-0039. COLOR TO BE APPROVED BY THE OWNER

# DRINKING FOUNTAIN DETAIL NOT TO SCALE



NOTE: DETAIL PROVIDED BY THE CHARTER TOWNSHIP OF UNION

Know what's **below.** Call before you dig.

FINAL SITE PLAN REVIEW 8/26/2022 8/12/2022 8/1/2022 ISSUED FOR