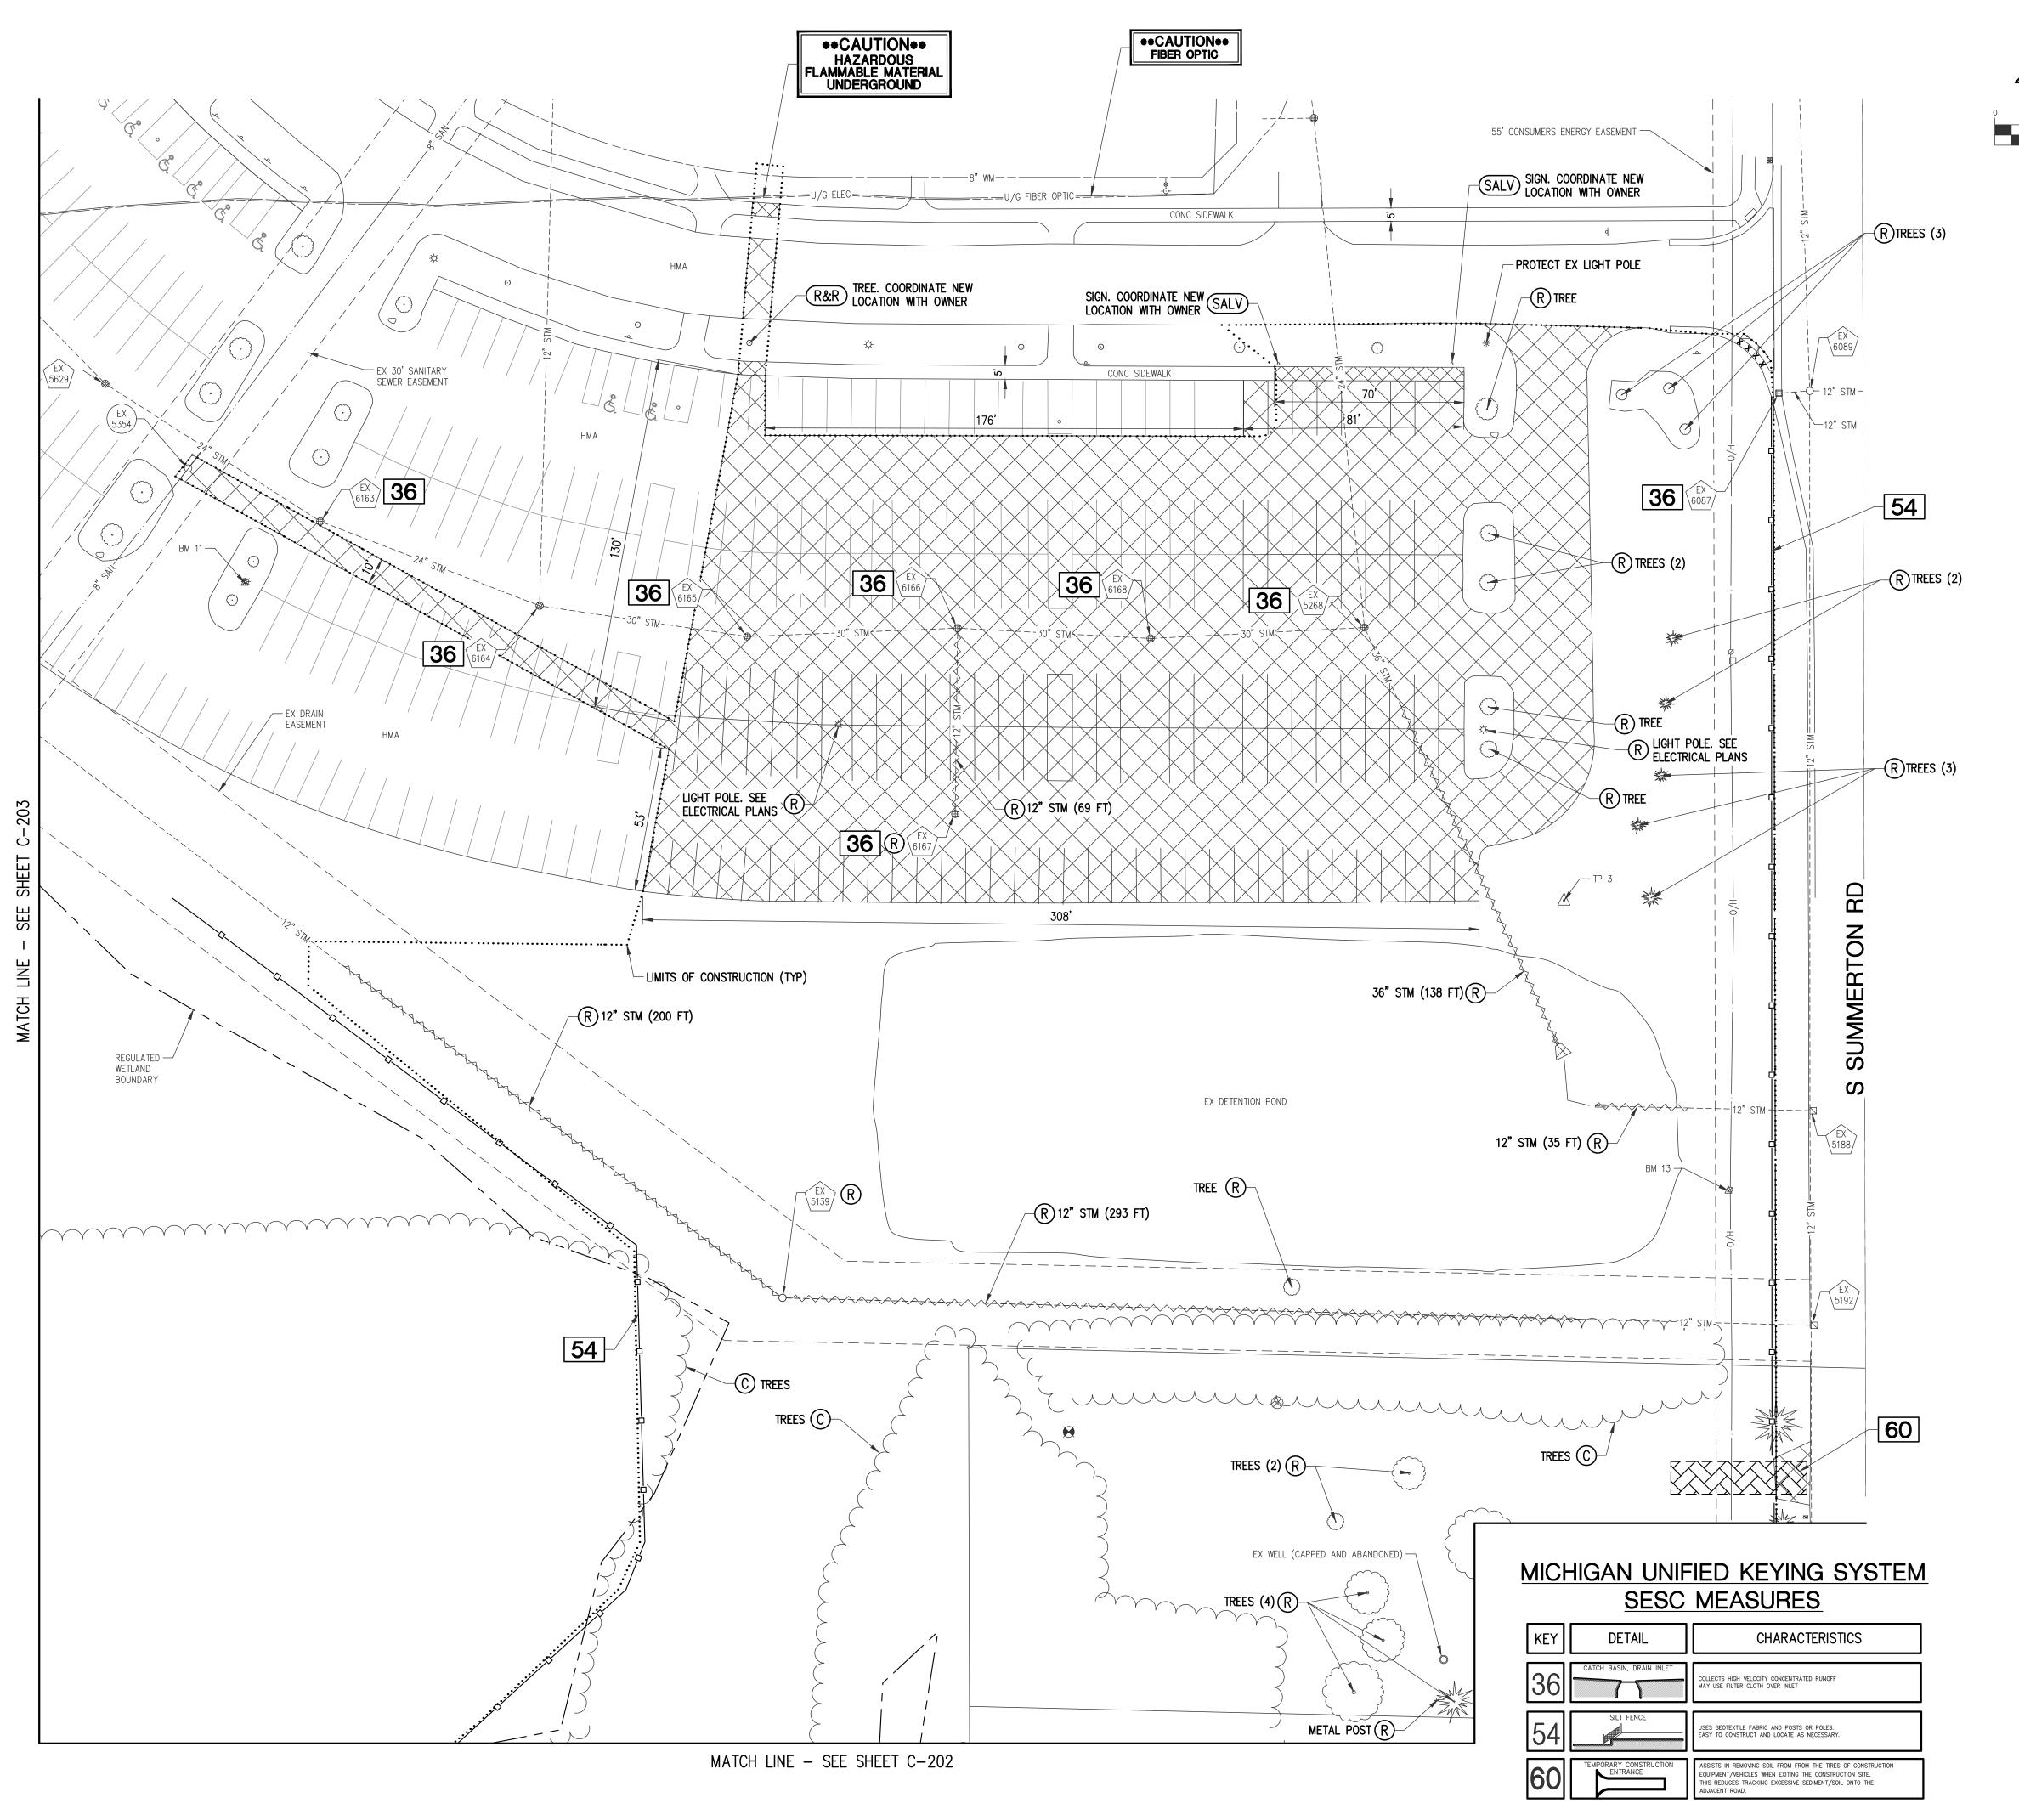

### C. <u>PSPR22-15 Combined Preliminary and Final Site Plan Application – Mid Michigan</u> College Athletic Fields, 2600 S. Summerton Road

- **a.** Introduction by Staff
- **b.** Updates from the applicant
- c. Commission review of the final site plan
- **d.** Commission deliberation and action (approval, denial, approval with conditions, or postpone action)

Nanney introduced the PSPR22-15 Combined Preliminary and Final Site Plan Application – Mid Michigan College Mt. Pleasant Athletic Complex located at 2600 S. Summerton Road. He stated that the Isabella County Drain Office for Storm Water Management approval and approval for the proposed county drain relocation had not been obtained and additional details and revisions are needed. Nanney summarized the applicable standards for preliminary and final site plan approval, and recommended that the Planning Commission grant preliminary site plan approval only subject to submittal of an updated final site plan.

Marty Ruiter, Architect for Hobbs and Black gave updates regarding the Storm Water and Drain Commission correspondence. Mr. Ruiter, Matt Miller, VP Student Services for Mid-Michigan College and Matt Motes, Rowe Professional Services were available for questions. Mr. Motes confirms that as of 9/16/2022 they had not formally applied for the required county Drain Office approvals, although they had held informal discussions. Deliberation by the Commissioners.

Williams moved Thering supported to approve only the PSPR 22-15 preliminary site plan dated August 26, 2022 for the Mid-Michigan College Mt. Pleasant Athletic Complex located at 2600 Summerton Road in the southeast quarter of Section 13 and in the B-4 (General Business) zoning district, finding that the site plan can comply with applicable Zoning Ordinance requirements for preliminary site plan approval, including Sections 14.2.P. (Required Site Plan Information) and 14.2.S. (Standards for Site Plan Approval).