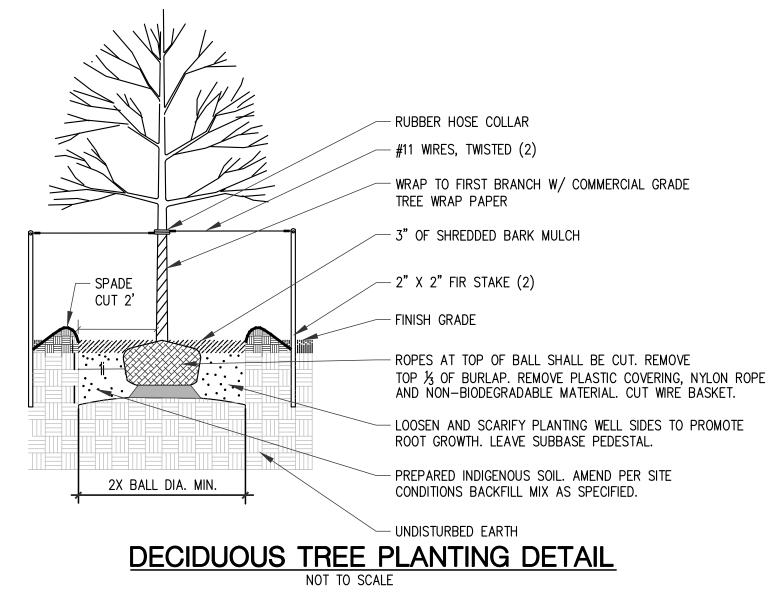

### C. <u>PSPR22-15 Combined Preliminary and Final Site Plan Application – Mid Michigan</u> College Athletic Fields, 2600 S. Summerton Road

- **a.** Introduction by Staff
- **b.** Updates from the applicant
- c. Commission review of the final site plan
- **d.** Commission deliberation and action (approval, denial, approval with conditions, or postpone action)

Nanney introduced the PSPR22-15 Combined Preliminary and Final Site Plan Application – Mid Michigan College Mt. Pleasant Athletic Complex located at 2600 S. Summerton Road. He stated that the Isabella County Drain Office for Storm Water Management approval and approval for the proposed county drain relocation had not been obtained and additional details and revisions are needed. Nanney summarized the applicable standards for preliminary and final site plan approval, and recommended that the Planning Commission grant preliminary site plan approval only subject to submittal of an updated final site plan.