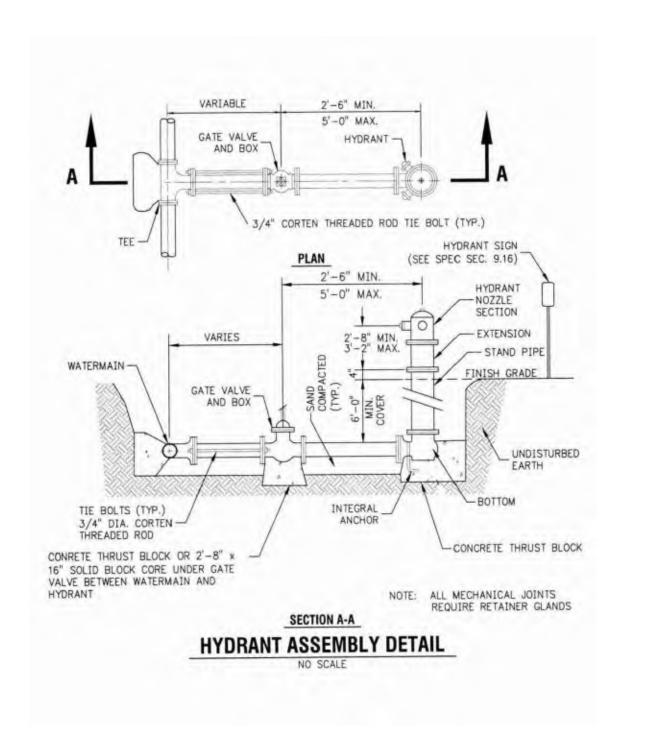

AIN 6 INCH TO 10 INCH AND 4 RODS 5/8 INCH DIAMETER MINIMUM FOR 12 INCH AND LARGER.

# PIPE RESTRAINT SCHEDULE NOT TO SCALE



GATE VALVE AND BOX DETAIL NOT TO SCALE







LOCATION OF THRUST BLOCK RESTRAINT NOT TO SCALE



MEETS ADA REGULATIONS

- STAINLESS STEEL SURFACE CARRIER 3. INSTALLATION TO BE COMPLETED IN ACCORDANCE WITH MANUFACTURER'S
- SPECIFICATIONS. 4. DO NOT SCALE DRAWING.
- 5. ALL INFORMATION CONTAINED HEREIN WAS CURRENT AT THE TIME OF DEVELOPMENT, BUT MUST BE REVIEWED AND APPROVED BY THE PRODUCT MANUFACTURER TO BE CONSIDERED ACCURATE.
- 6. MANUFACTURER IS: MOST DEPENDABLE FOUNTAINS, INC. MODEL NO. 440 SMFA WITH OPTIONAL RECESSED HOSE BIB, JUG FILLER, AND LOCK DOOR OR APPROVED EQUAL - (901) 867-0039. COLOR TO BE APPROVED BY THE OWNER

# DRINKING FOUNTAIN DETAIL NOT TO SCALE



NOTE: DETAIL PROVIDED BY THE CHARTER TOWNSHIP OF UNION

Know what's **below.** Call before you dig.

FINAL SITE PLAN REVIEW 8/26/2022 8/12/2022 8/1/2022 ISSUED FOR BIDS PRELIM. SITE PLAN REVIEW 5/31/2022 DATE ISSUED

DRAWN BY

CHECKED BY



ROWE PROFESSIONAL SERVICES COMPANY O: (989) 772-2138 F: (989) 773-7757 www.rowepsc.com

CONSULTANT

SITE DETAILS

SHEET TITLE

22-703

SHEET NUMBER

PROJECT NUMBER





# PIPE BEDDING DETAIL NOT TO SCALE

# MDOT STANDARD PLANS

WHERE THE FOLLOWING ITEMS ARE CALLED FOR ON THE PLANS, THEY ARE TO CONFORM TO THE MDOT STANDARD PLANS LISTED UNLESS OTHERWISE INDICATED.

COVER B

COVER G CURB RAMP AND DETECTABLE WARNING DETAILS

R-30-G CONCRETE CURB AND CONCRETE CURB & GUTTER



TOP VIEW



73 1/2" \_\_\_\_ 25 YEAR STORM = 761.00 - 4.0" DIA. ORIFICE - INVERT