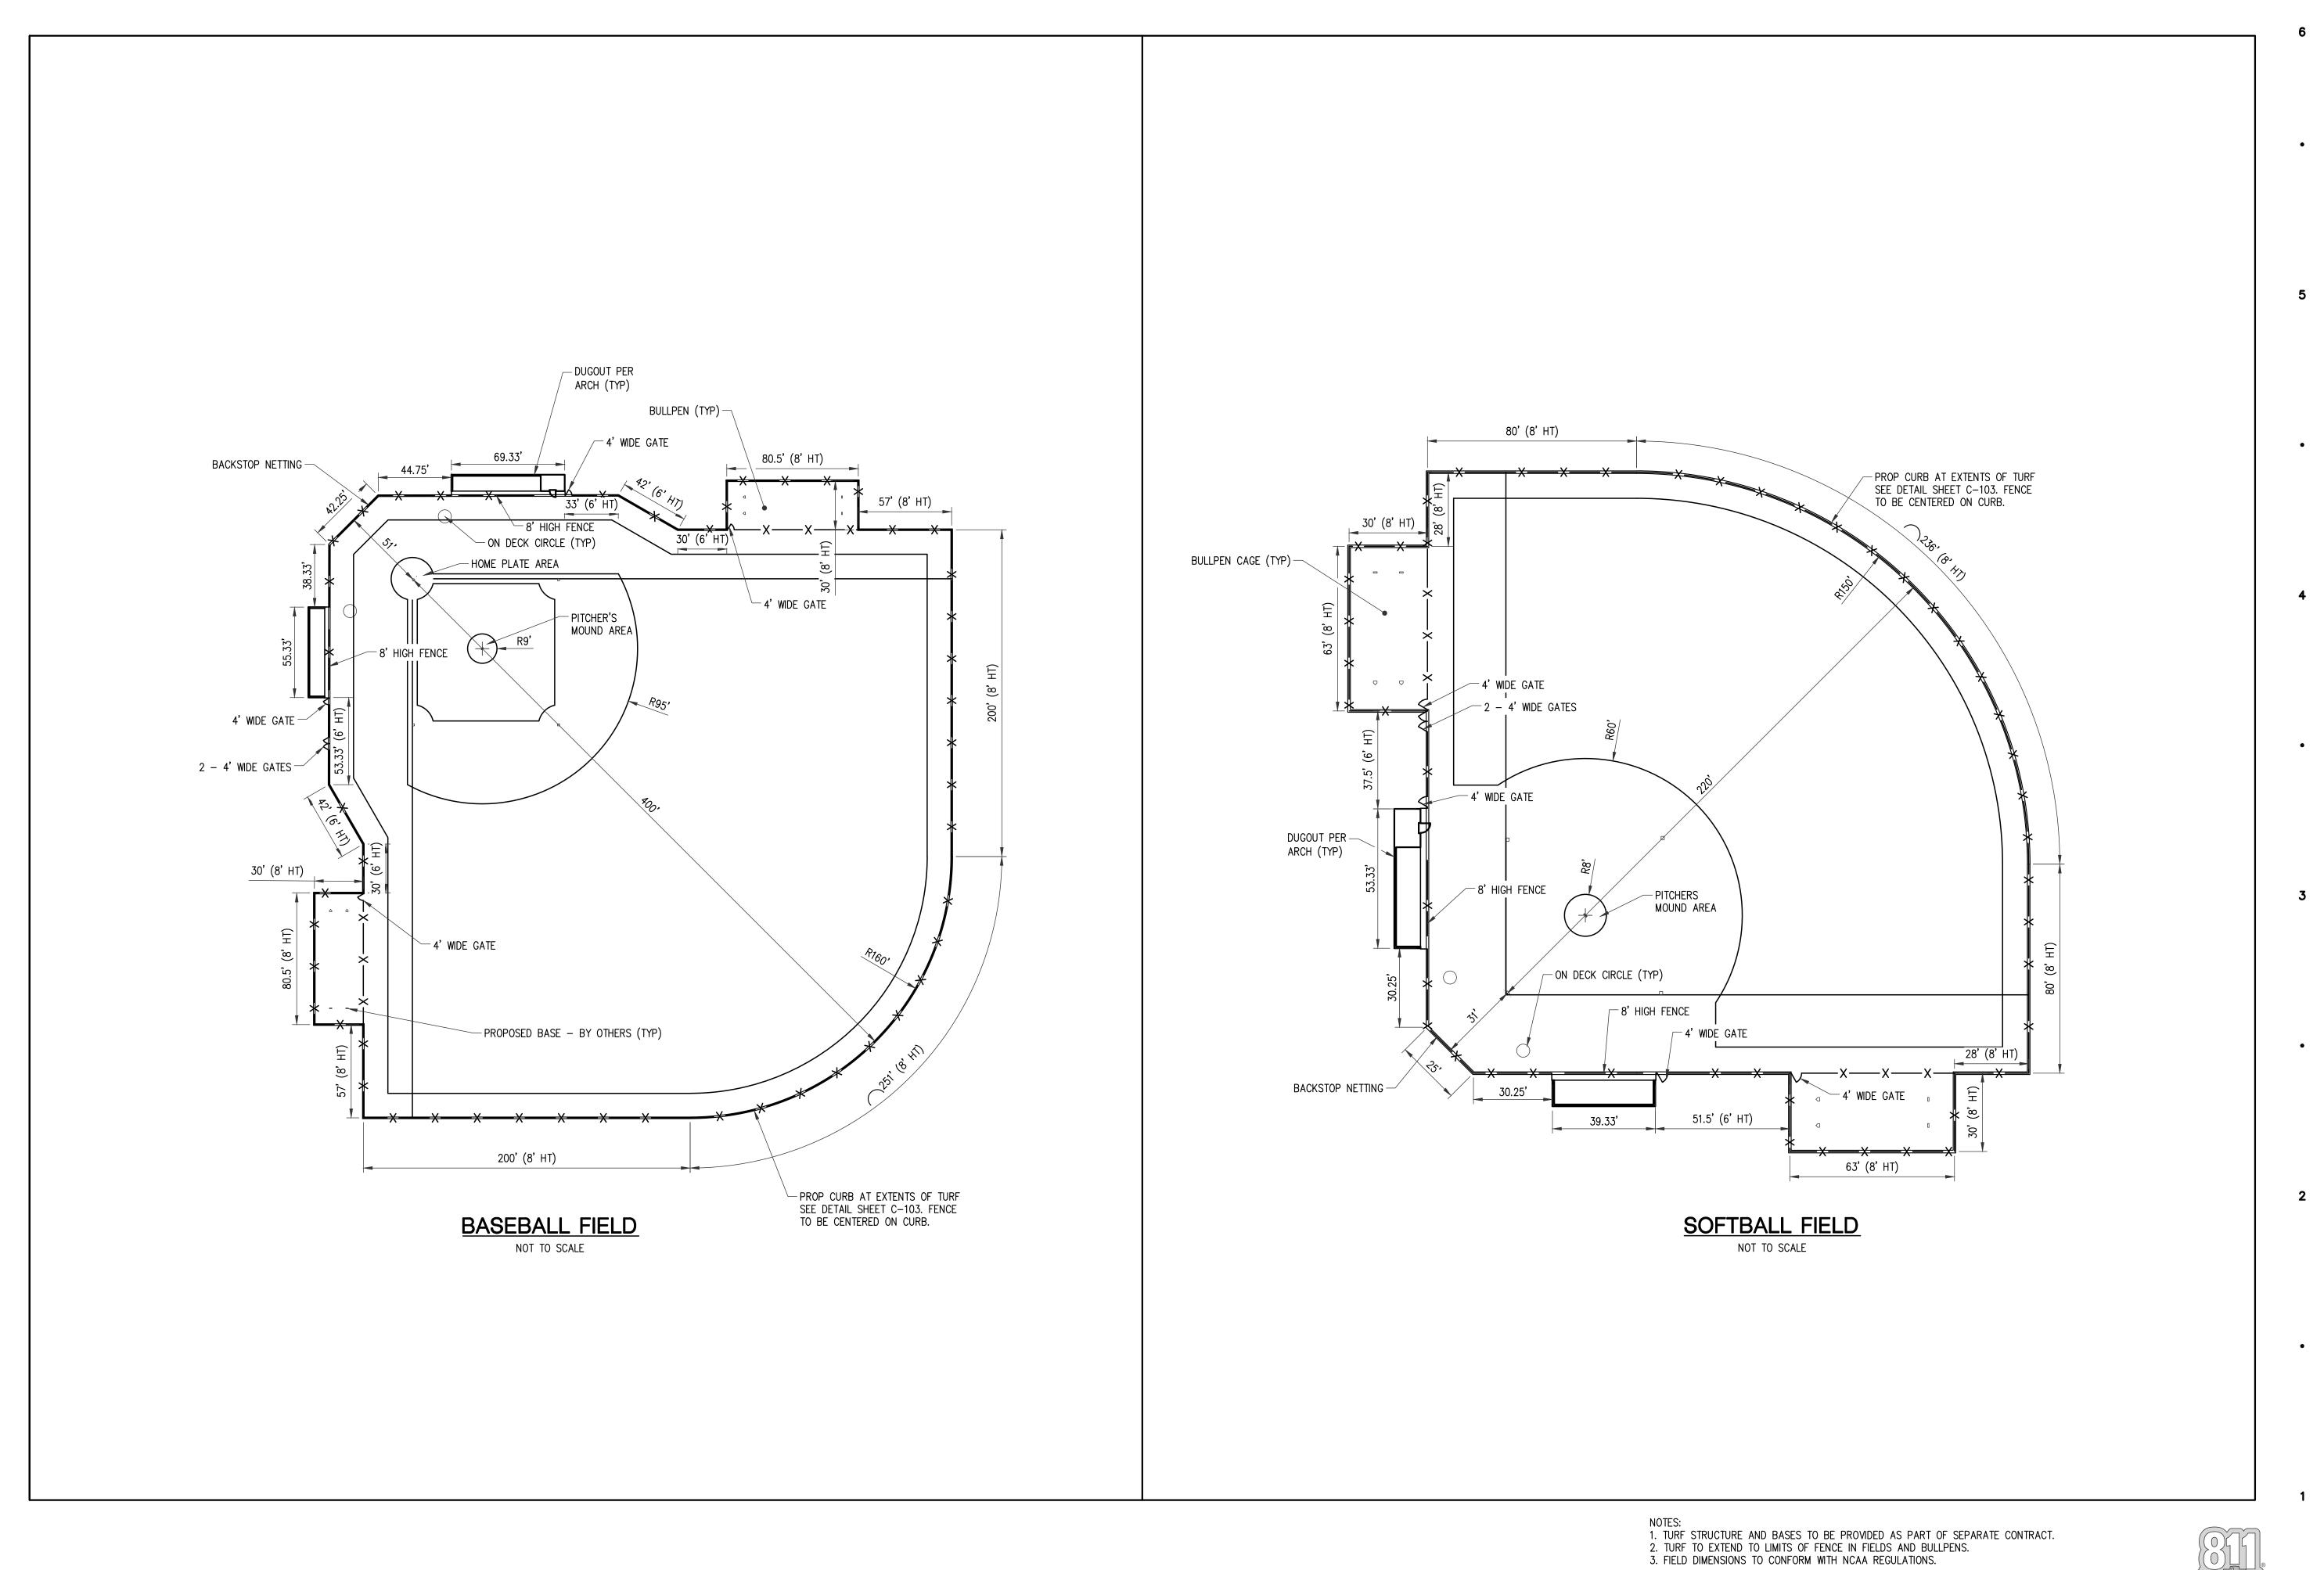

### C. <u>PSPR22-15 Combined Preliminary and Final Site Plan Application – Mid Michigan</u> College Athletic Fields, 2600 S. Summerton Road

- **a.** Introduction by Staff
- **b.** Updates from the applicant
- c. Commission review of the final site plan
- **d.** Commission deliberation and action (approval, denial, approval with conditions, or postpone action)

Nanney introduced the PSPR22-15 Combined Preliminary and Final Site Plan Application – Mid Michigan College Mt. Pleasant Athletic Complex located at 2600 S. Summerton Road. He stated that the Isabella County Drain Office for Storm Water Management approval and approval for the proposed county drain relocation had not been obtained and additional details and revisions are needed. Nanney summarized the applicable standards for preliminary and final site plan approval, and recommended that the Planning Commission grant preliminary site plan approval only subject to submittal of an updated final site plan.

Marty Ruiter, Architect for Hobbs and Black gave updates regarding the Storm Water and Drain Commission correspondence. Mr. Ruiter, Matt Miller, VP Student Services for Mid-Michigan College and Matt Motes, Rowe Professional Services were available for questions. Mr. Motes confirms that as of 9/16/2022 they had not formally applied for the required county Drain Office approvals, although they had held informal discussions. Deliberation by the Commissioners.

Williams moved Thering supported to approve only the PSPR 22-15 preliminary site plan dated August 26, 2022 for the Mid-Michigan College Mt. Pleasant Athletic Complex located at 2600 Summerton Road in the southeast quarter of Section 13 and in the B-4 (General Business) zoning district, finding that the site plan can comply with applicable Zoning Ordinance requirements for preliminary site plan approval, including Sections 14.2.P. (Required Site Plan Information) and 14.2.S. (Standards for Site Plan Approval).

Roll Call Vote: Ayes: Albrecht, Gross, LaBelle, Shingles, Squattrito, Thering, and Williams. Nays: 0. Motion carried.