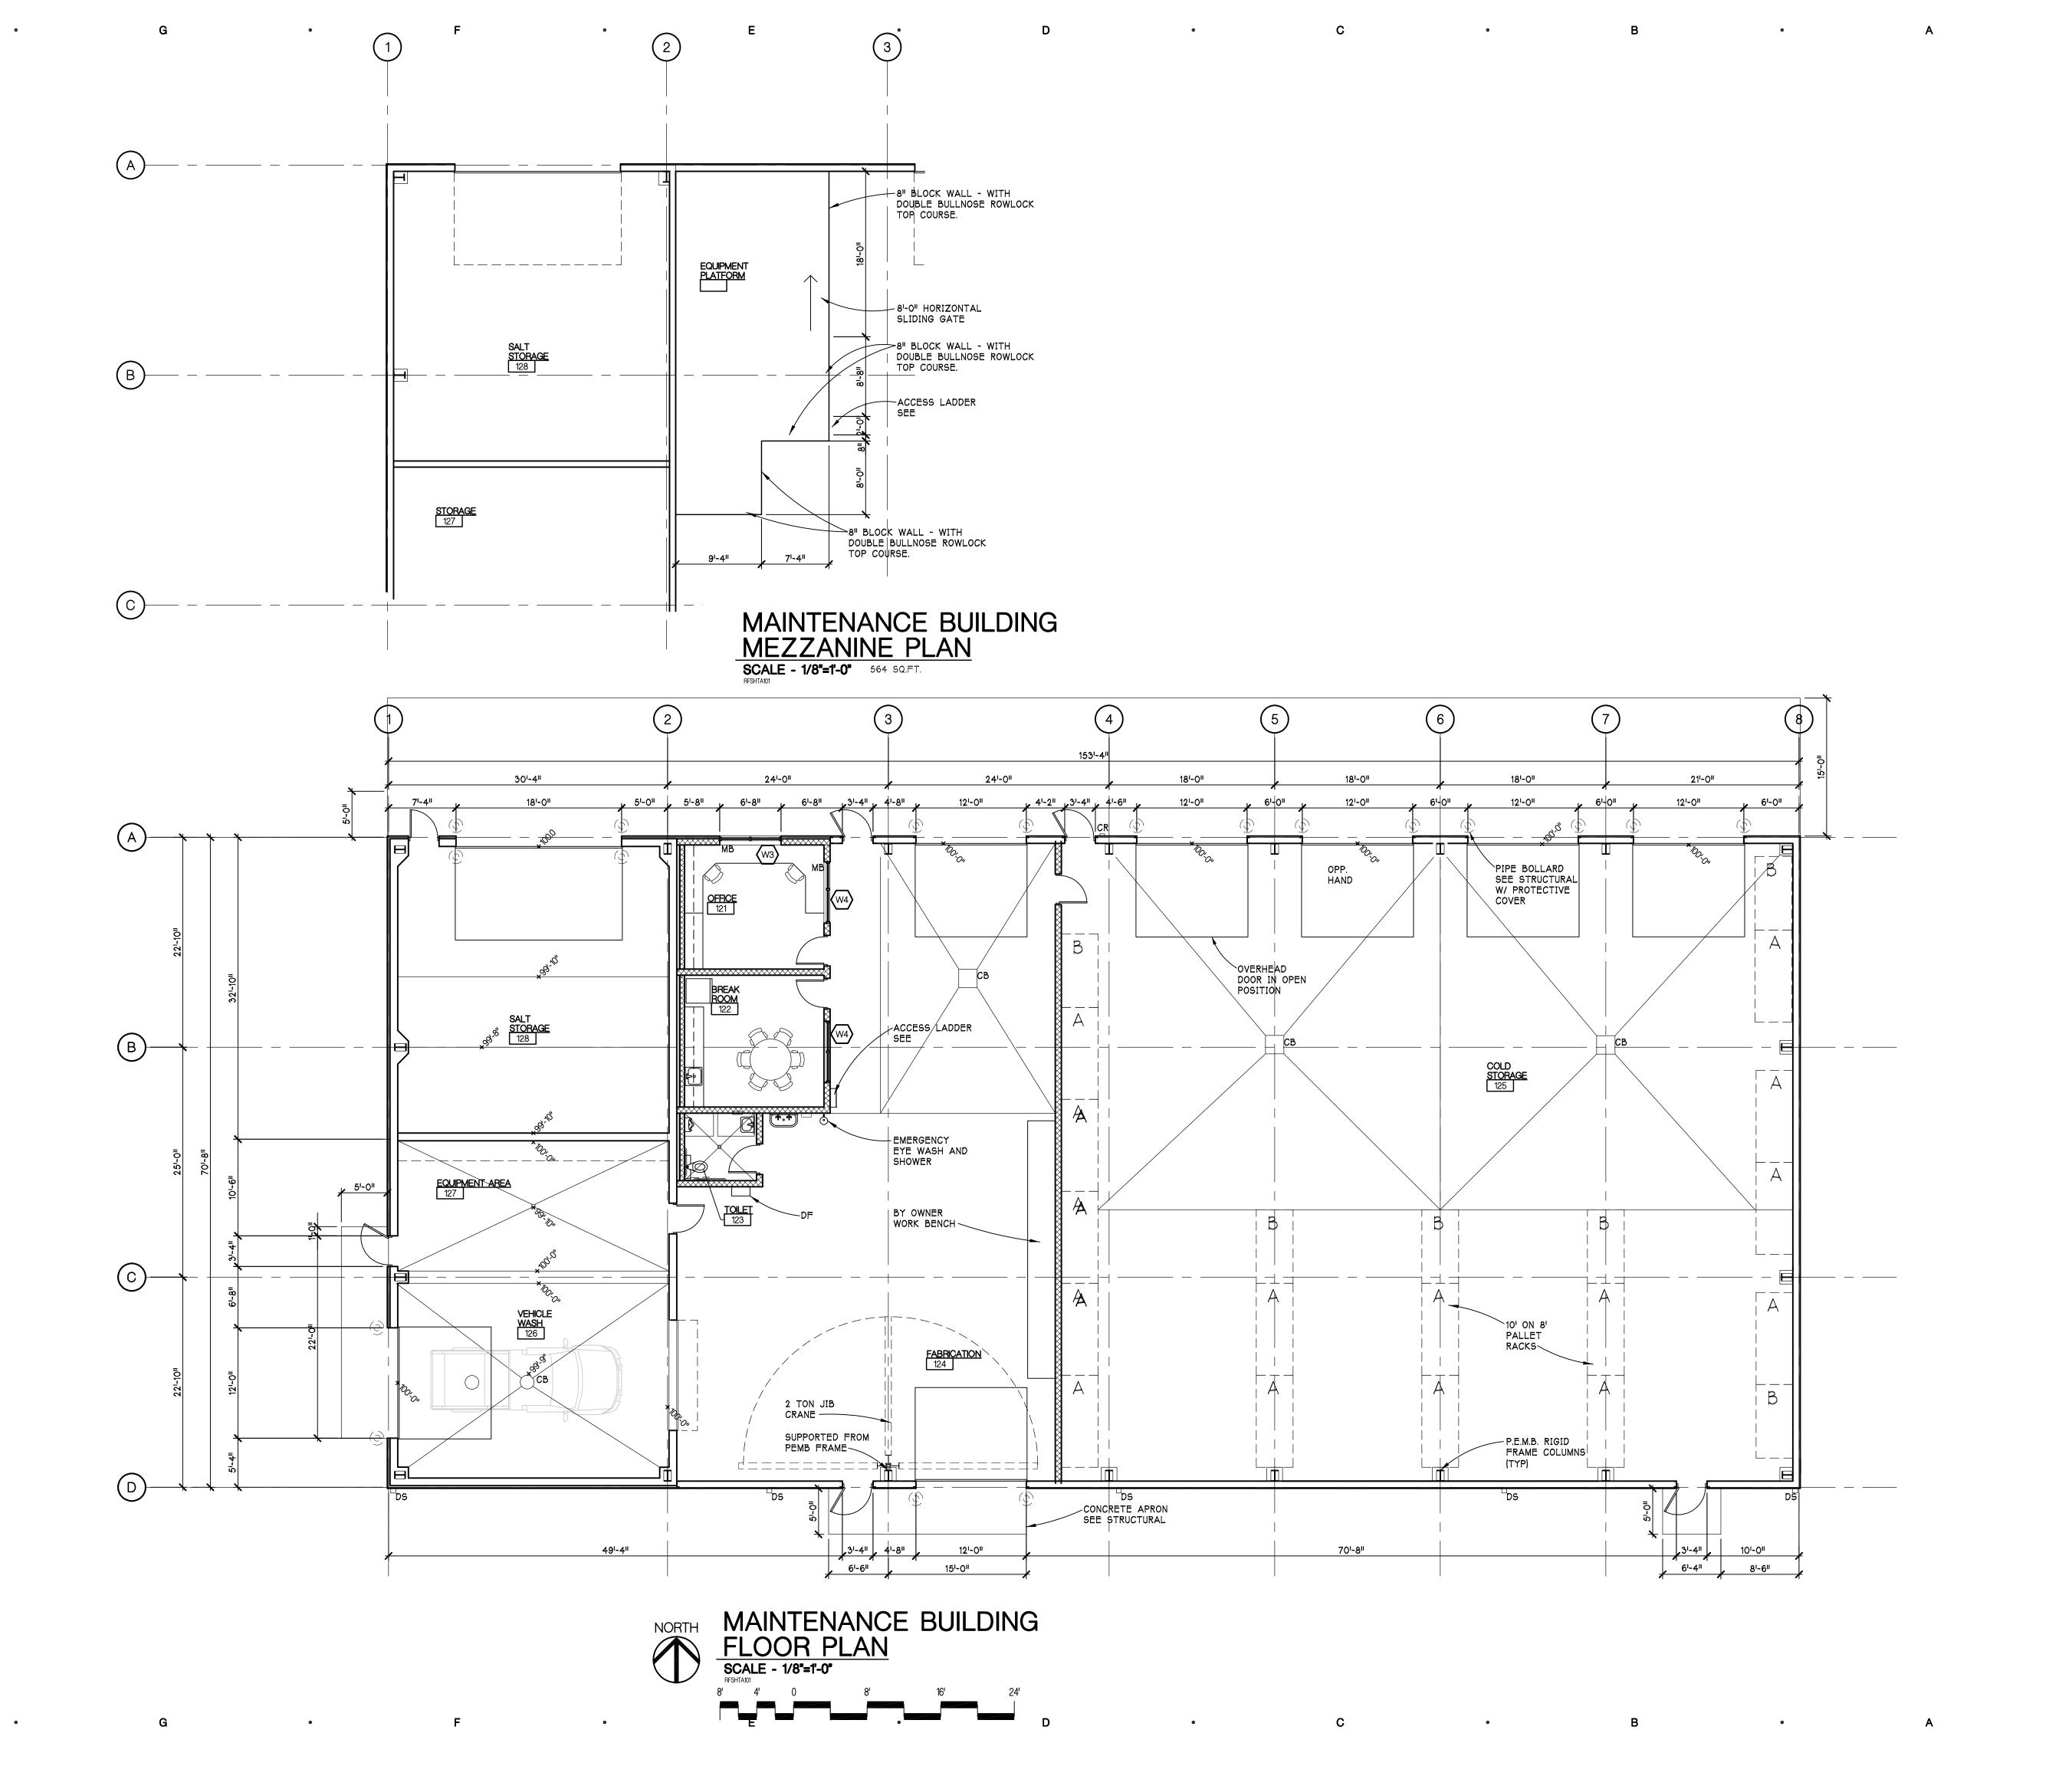

### B. PSPR22-15 Mid Michigan College Athletic Fields – Final Site Plan Application

- **a.** Introduction by staff
- **b.** Updates from the applicant
- c. Commission review of the site plan
- **d.** Commission deliberation and action (approval, denial, approval with conditions, or postpone action

### C. <u>PSPR22-15 Combined Preliminary and Final Site Plan Application – Mid Michigan</u> College Athletic Fields, 2600 S. Summerton Road

- **a.** Introduction by Staff
- **b.** Updates from the applicant
- c. Commission review of the final site plan
- **d.** Commission deliberation and action (approval, denial, approval with conditions, or postpone action)

Nanney introduced the PSPR22-15 Combined Preliminary and Final Site Plan Application – Mid Michigan College Mt. Pleasant Athletic Complex located at 2600 S. Summerton Road. He stated that the Isabella County Drain Office for Storm Water Management approval and approval for the proposed county drain relocation had not been obtained and additional details and revisions are needed. Nanney summarized the applicable standards for preliminary and final site plan approval, and recommended that the Planning Commission grant preliminary site plan approval only subject to submittal of an updated final site plan.

Marty Ruiter, Architect for Hobbs and Black gave updates regarding the Storm Water and Drain Commission correspondence. Mr. Ruiter, Matt Miller, VP Student Services for Mid-Michigan College and Matt Motes, Rowe Professional Services were available for questions. Mr. Motes confirms that as of 9/16/2022 they had not formally applied for the required county Drain Office approvals, although they had held informal discussions. Deliberation by the Commissioners.

Williams moved Thering supported to approve only the PSPR 22-15 preliminary site plan dated August 26, 2022 for the Mid-Michigan College Mt. Pleasant Athletic Complex located at 2600 Summerton Road in the southeast quarter of Section 13 and in the B-4 (General Business) zoning district, finding that the site plan can comply with applicable Zoning Ordinance requirements for preliminary site plan approval, including Sections 14.2.P. (Required Site Plan Information) and 14.2.S. (Standards for Site Plan Approval).