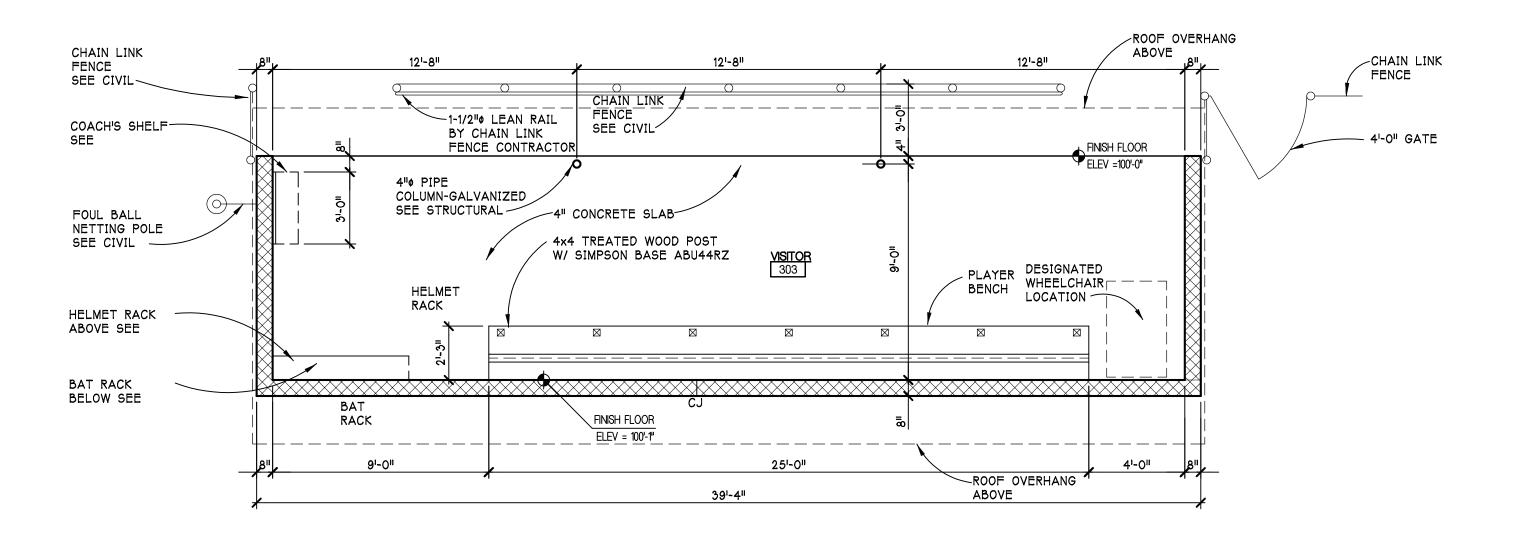

### B. PSPR22-15 Mid Michigan College Athletic Fields – Final Site Plan Application

- **a.** Introduction by staff
- **b.** Updates from the applicant
- c. Commission review of the site plan
- **d.** Commission deliberation and action (approval, denial, approval with conditions, or postpone action

### C. <u>PSPR22-15 Combined Preliminary and Final Site Plan Application – Mid Michigan</u> College Athletic Fields, 2600 S. Summerton Road

- **a.** Introduction by Staff
- **b.** Updates from the applicant
- c. Commission review of the final site plan
- **d.** Commission deliberation and action (approval, denial, approval with conditions, or postpone action)

Nanney introduced the PSPR22-15 Combined Preliminary and Final Site Plan Application – Mid Michigan College Mt. Pleasant Athletic Complex located at 2600 S. Summerton Road. He stated that the Isabella County Drain Office for Storm Water Management approval and approval for the proposed county drain relocation had not been obtained and additional details and revisions are needed. Nanney summarized the applicable standards for preliminary and final site plan approval, and recommended that the Planning Commission grant preliminary site plan approval only subject to submittal of an updated final site plan.

Marty Ruiter, Architect for Hobbs and Black gave updates regarding the Storm Water and Drain Commission correspondence. Mr. Ruiter, Matt Miller, VP Student Services for Mid-Michigan College and Matt Motes, Rowe Professional Services were available for questions. Mr. Motes confirms that as of 9/16/2022 they had not formally applied for the required county Drain Office approvals, although they had held informal discussions. Deliberation by the Commissioners.

Williams moved Thering supported to approve only the PSPR 22-15 preliminary site plan dated August 26, 2022 for the Mid-Michigan College Mt. Pleasant Athletic Complex located at 2600 Summerton Road in the southeast quarter of Section 13 and in the B-4 (General Business) zoning district, finding that the site plan can comply with applicable Zoning Ordinance requirements for preliminary site plan approval, including Sections 14.2.P. (Required Site Plan Information) and 14.2.S. (Standards for Site Plan Approval).