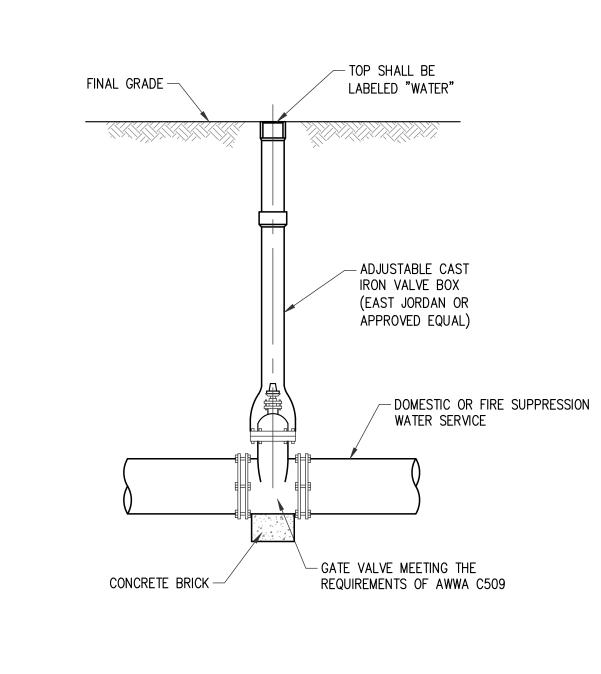

| 17      | 39     | 67  | 101     | 141     | 184     | 228                       |  |  |  |
| 48"                                                 | 19      | 43     | 75  | 113     | 157     | 206     | 255                       |  |  |  |

# NOTES:

- 1. THIS TABLE IS BASED ON A TEST PRESSURE OF 180 PSI (OPERATING PRESSURE + WATER HAMMER.) FOR OTHER TEST PROCEDURES, ALL VALUES ARE TO BE INCREASED OR DECREASED
- 2. IN EACH DIRECTION FROM POINT OF DEFLECTION OR TERMINATION EXCEPT FOR A TEE AT WHICH ONLY THE BRANCH IN THE DIRECTION OF THE TEE STEM.
- 3. IF TIE RODS ARE USED, PLACE 2 RODS 5/8 INCH DIAMETER MINIMUM FOR WATER MAIN 6 INCH TO 10 INCH AND 4 RODS 5/8 INCH DIAMETER MINIMUM FOR 12 INCH AND LARGER.

# PIPE RESTRAINT SCHEDULE NOT TO SCALE



GATE VALVE AND BOX DETAIL NOT TO SCALE







LOCATION OF THRUST BLOCK RESTRAINT NOT TO SCALE



MEETS ADA REGULATIONS

- STAINLESS STEEL SURFACE CARRIER 3. INSTALLATION TO BE COMPLETED IN ACCORDANCE WITH MANUFACTURER'S
- SPECIFICATIONS. 4. DO NOT SCALE DRAWING.
- 5. ALL INFORMATION CONTAINED HEREIN WAS CURRENT AT THE TIME OF DEVELOPMENT, BUT MUST BE REVIEWED AND APPROVED BY THE PRODUCT MANUFACTURER TO BE CONSIDERED ACCURATE.
- 6. MANUFACTURER IS: MOST DEPENDABLE FOUNTAINS, INC. MODEL NO. 440 SMFA WITH OPTIONAL RECESSED HOSE BIB, JUG FILLER, AND LOCK DOOR OR APPROVED EQUAL - (901) 867-0039. COLOR TO BE APPROVED BY THE OWNER

# DRINKING FOUNTAIN DETAIL NOT TO SCALE



NOTE: DETAIL PROVIDED BY THE CHARTER TOWNSHIP OF UNION

Know what's **below.** Call before you dig.

FINAL SITE PLAN REVIE