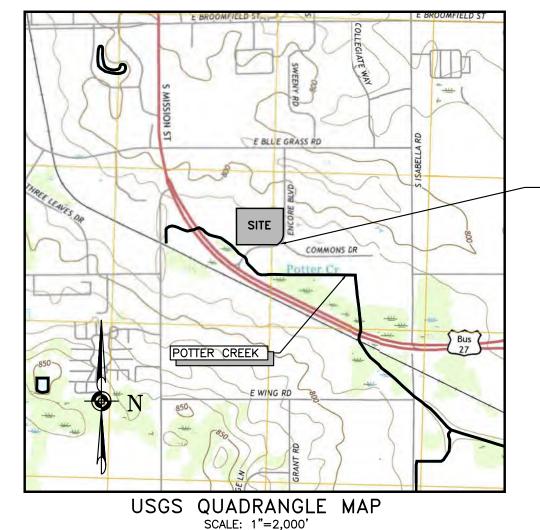

### A. PSPR22-17 Sam's Club Filling Station – Final Site Plan Amendment Application

- a. Introduction by staff
- b. Updates from the applicant
- c. Commission review of the site plan
- d. Commission deliberation and action (approval, denial, approval with conditions, or postpone action)