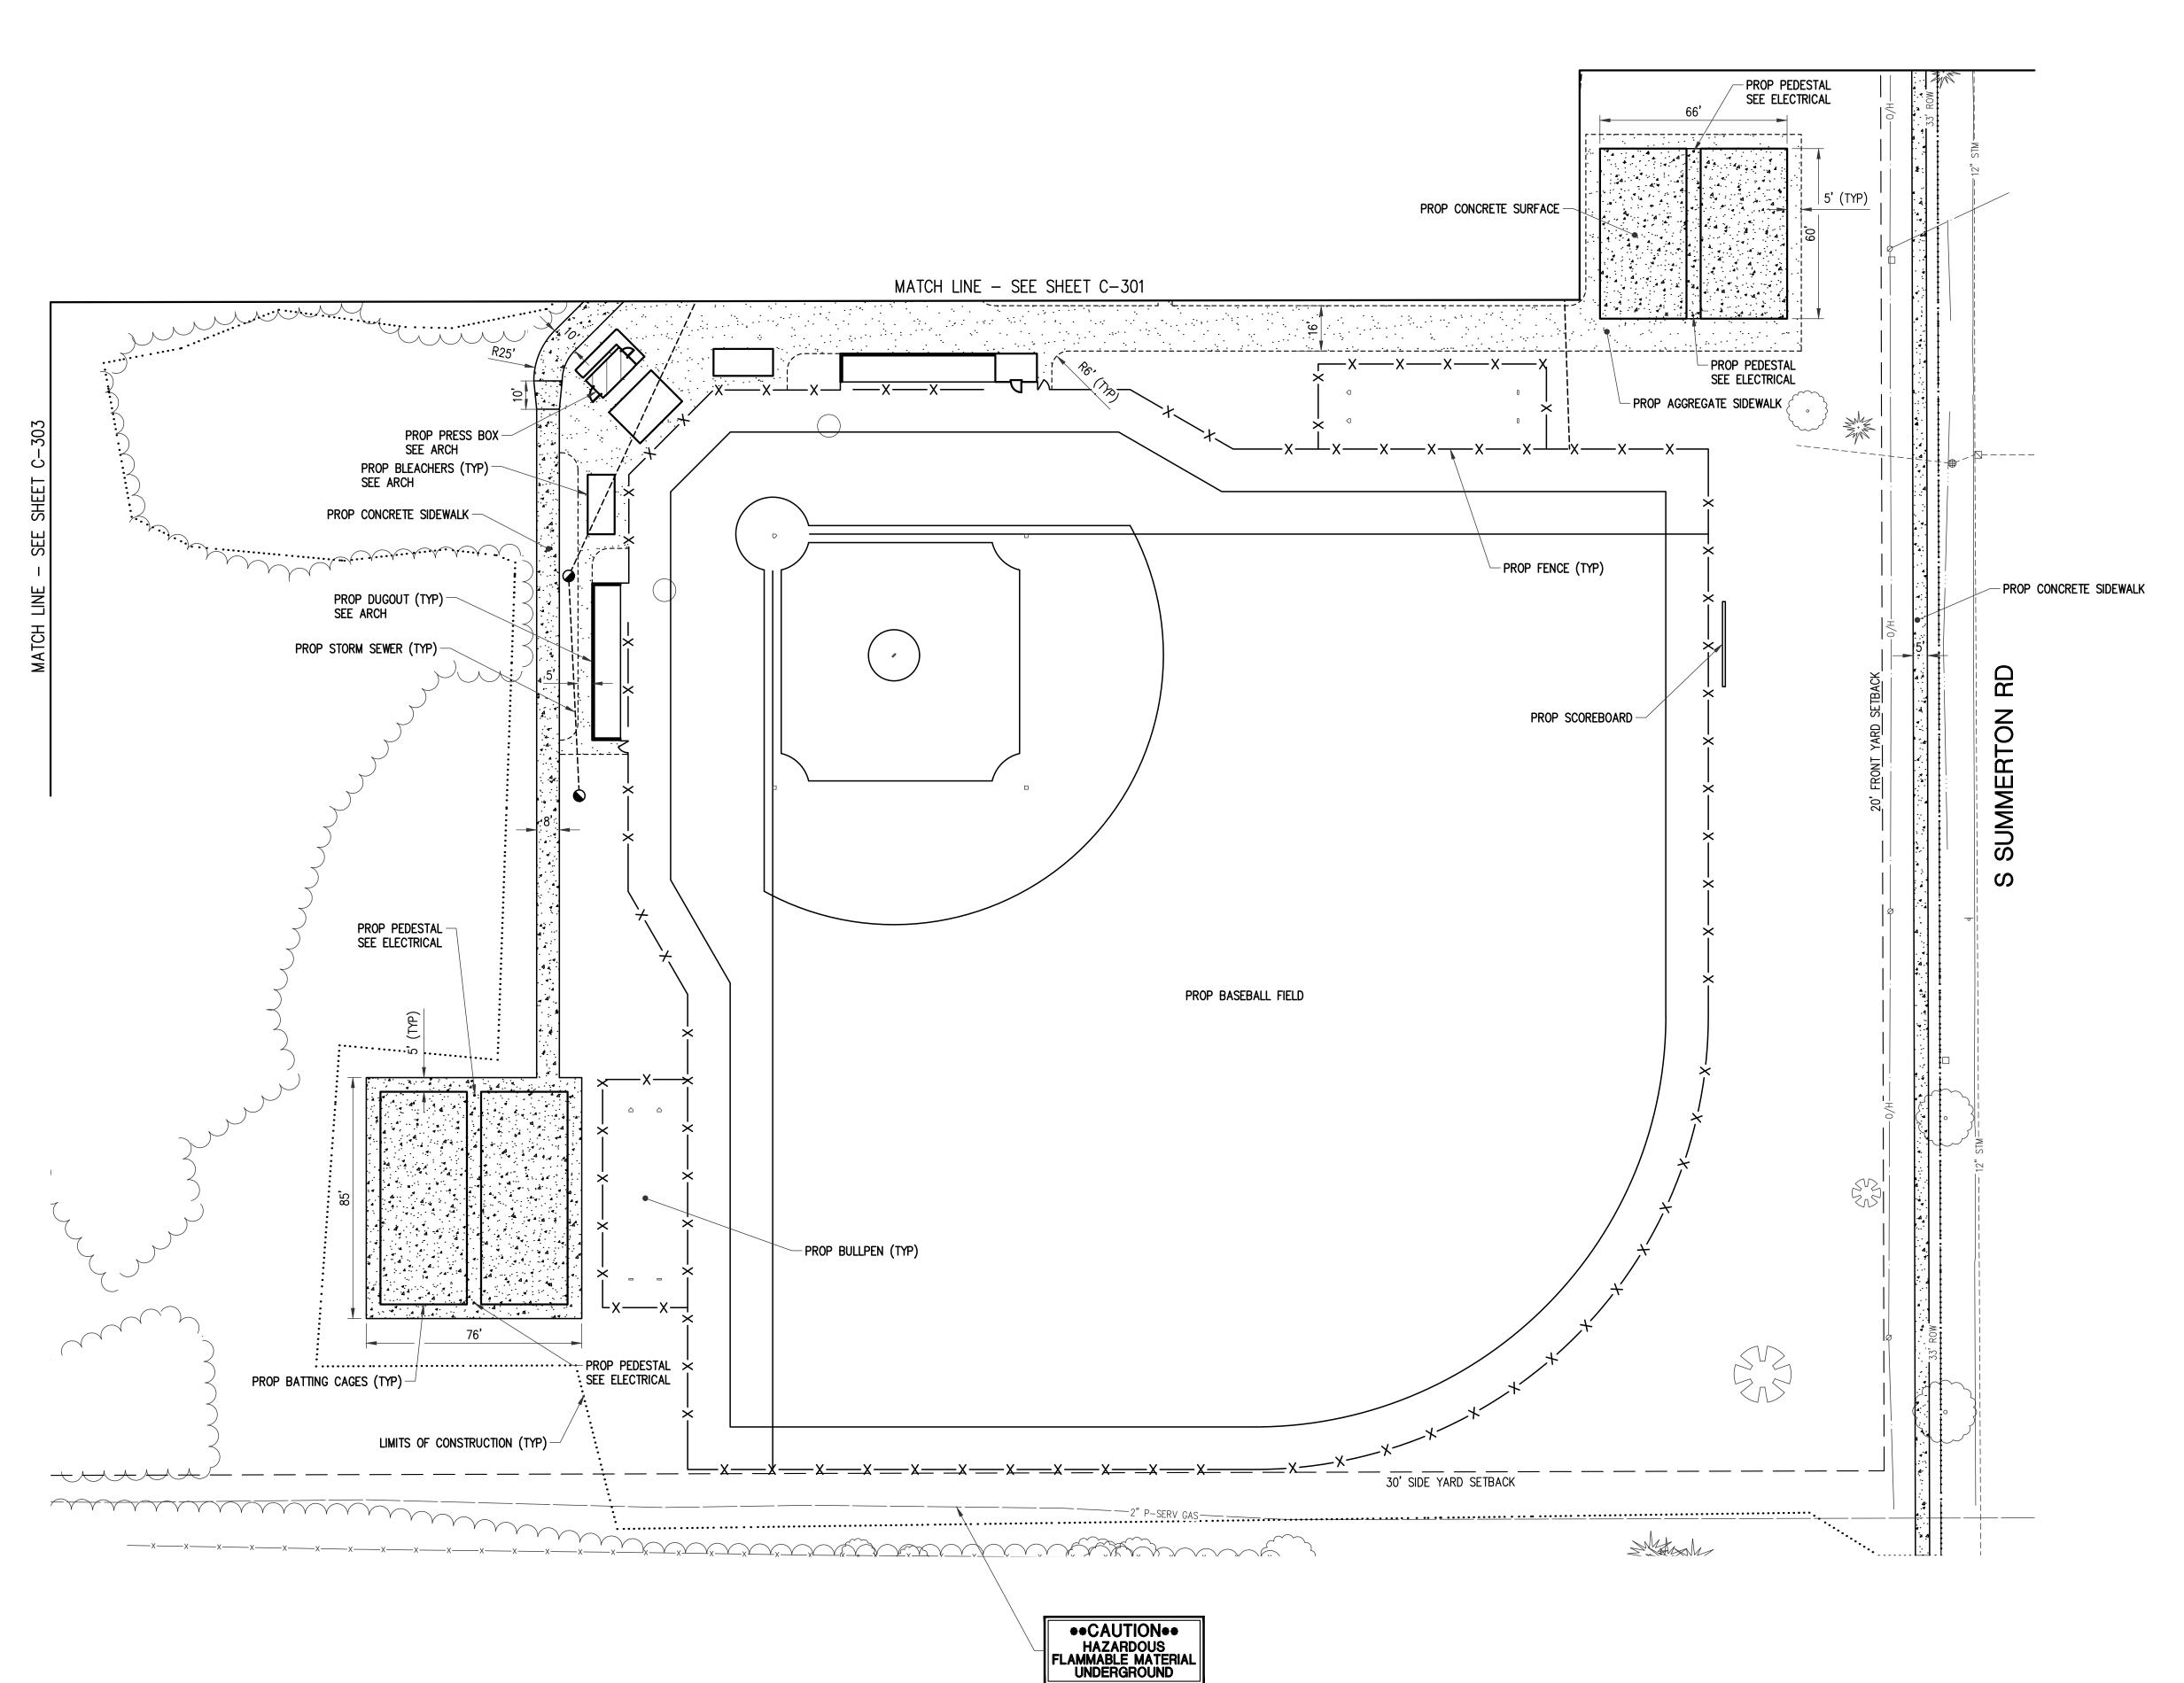

### C. <u>PSPR22-15 Combined Preliminary and Final Site Plan Application – Mid Michigan</u> College Athletic Fields, 2600 S. Summerton Road

- **a.** Introduction by Staff
- **b.** Updates from the applicant
- c. Commission review of the final site plan
- **d.** Commission deliberation and action (approval, denial, approval with conditions, or postpone action)

Nanney introduced the PSPR22-15 Combined Preliminary and Final Site Plan Application – Mid Michigan College Mt. Pleasant Athletic Complex located at 2600 S. Summerton Road. He stated that the Isabella County Drain Office for Storm Water Management approval and approval for the proposed county drain relocation had not been obtained and additional details and revisions are needed. Nanney summarized the applicable standards for preliminary and final site plan approval, and recommended that the Planning Commission grant preliminary site plan approval only subject to submittal of an updated final site plan.

Marty Ruiter, Architect for Hobbs and Black gave updates regarding the Storm Water and Drain Commission correspondence. Mr. Ruiter, Matt Miller, VP Student Services for Mid-Michigan College and Matt Motes, Rowe Professional Services were available for questions. Mr. Motes confirms that as of 9/16/2022 they had not formally applied for the required county Drain Office approvals, although they had held informal discussions. Deliberation by the Commissioners.

Williams moved Thering supported to approve only the PSPR 22-15 preliminary site plan dated August 26, 2022 for the Mid-Michigan College Mt. Pleasant Athletic Complex located at 2600 Summerton Road in the southeast quarter of Section 13 and in the B-4 (General Business) zoning district, finding that the site plan can comply with applicable Zoning Ordinance requirements for preliminary site plan approval, including Sections 14.2.P. (Required Site Plan Information) and 14.2.S. (Standards for Site Plan Approval).

Roll Call Vote: Ayes: Albrecht, Gross, LaBelle, Shingles, Squattrito, Thering, and Williams. Nays: 0. Motion carried.