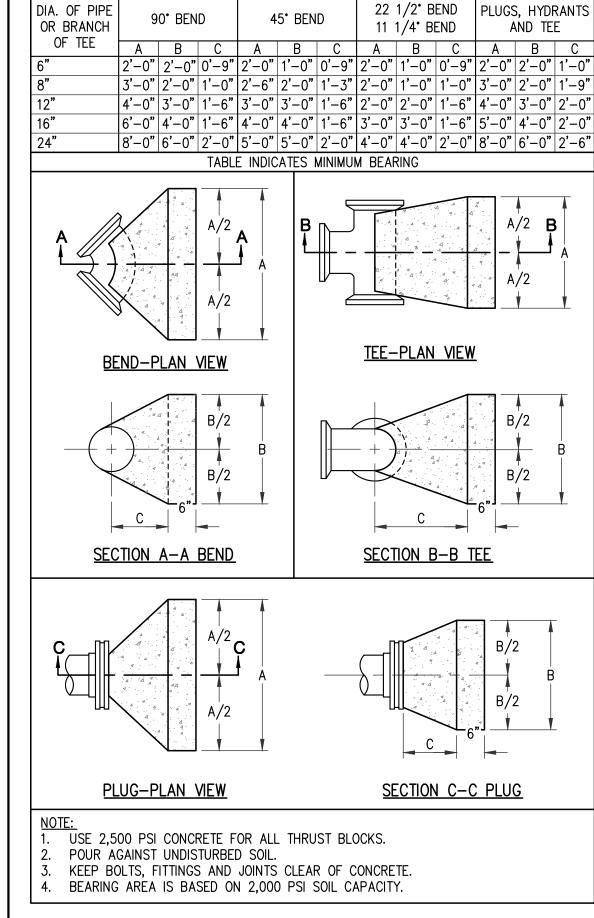

| DDRESS/BUSINESS NAME                    |





22-703

Know what's **below.** Call before you dig.

PAVEMENT IDENTIFICATION



Sheet Size — 24x36
© Copyright 2022 Hobbs+Black Associates, Inc.

REV. FINAL SITE PLAN REVIEW 9/21/2022

FINAL SITE PLAN REVIEW 8/26/2022

ADDENDUM 2 8/18/2022

ADDENDUM 1 8/12/2022

ISSUED FOR BIDS 8/1/2022

PRELIM. SITE PLAN REVIEW 5/31/2022

DRAWN BY

\_\_\_\_\_\_JBM CHECKED BY

DATE ISSUED

S + BLACK HITECTS

MICHIGAN COLLEGE COLLEGE COLLEGE COLLEGE COMPLEX

ROWE PROFESSIONAL SERVICES COMPANY

127 S. Main Street
Mt. Pleasant, Mt 48858

O: (989) 772-2138
F: (989) 773-7757
Www.rowepsc.com

CONSULTANT

SITE DETAILS

SHEET TITLE

22-703

PROJECT NUMBER

C - 103

Know what's **below. Call** before you dig.

SHEET NUMBER



22 1/2° BEND | PLUGS, HYDRANTS

AND TEE

11 1/4° BEND

# THRUST BLOCK DETAILS

# MINIMUM PIPE RESTRAINT SCHEDULE FOR GROUND BURIED PRESSURE PIPES (SEE NOTE 1)

DOMESTIC WATER SERVICE DETAIL

| LENGTH (IN FEET) OF RESTRAINT REQUIRED (SEE NOTE 2) |         |        |     |         |         |         |                           |  |  |  |
|-----------------------------------------------------|---------|--------|-----|---------|---------|---------|---------------------------|--|--|--|
| DEFLECTION PIPE ANGLE DIAMETER                      | 22 1/2* | 33 3/4 | 45° | 56 1/4° | 67 1/2° | 78 3/4° | 90° TEE<br>OR DEAD<br>END |  |  |  |
| 6"                                                  | 3       | 6      | 11  | 16      | 23      | 29      | 37                        |  |  |  |
| 8"