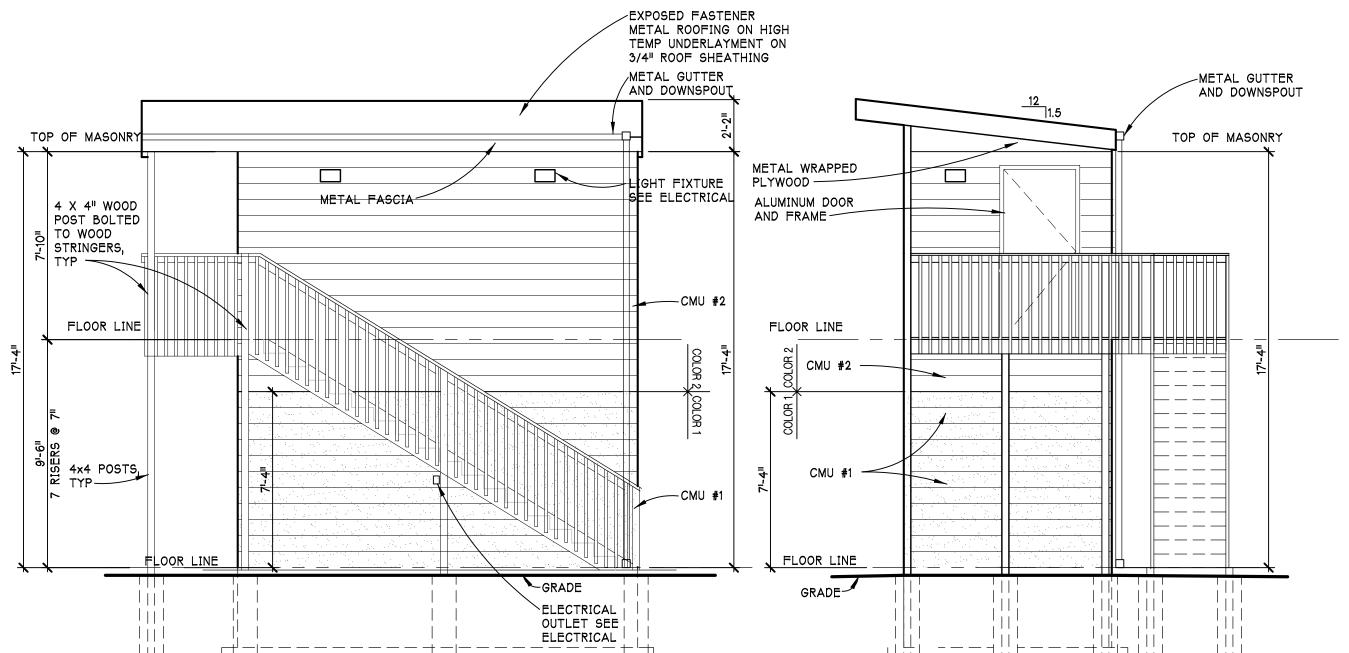

### C. <u>PSPR22-15 Combined Preliminary and Final Site Plan Application – Mid Michigan</u> College Athletic Fields, 2600 S. Summerton Road

- **a.** Introduction by Staff
- **b.** Updates from the applicant
- c. Commission review of the final site plan
- **d.** Commission deliberation and action (approval, denial, approval with conditions, or postpone action)

Nanney introduced the PSPR22-15 Combined Preliminary and Final Site Plan Application – Mid Michigan College Mt. Pleasant Athletic Complex located at 2600 S. Summerton Road. He stated that the Isabella County Drain Office for Storm Water Management approval and approval for the proposed county drain relocation had not been obtained and additional details and revisions are needed. Nanney summarized the applicable standards for preliminary and final site plan approval, and recommended that the Planning Commission grant preliminary site plan approval only subject to submittal of an updated final site plan.

Marty Ruiter, Architect for Hobbs and Black gave updates regarding the Storm Water and Drain Commission correspondence. Mr. Ruiter, Matt Miller, VP Student Services for Mid-Michigan College and Matt Motes, Rowe Professional Services were available for questions. Mr. Motes confirms that as of 9/16/2022 they had not formally applied for the required county Drain Office approvals, although they had held informal discussions. Deliberation by the Commissioners.

Williams moved Thering supported to approve only the PSPR 22-15 preliminary site plan dated August 26, 2022 for the Mid-Michigan College Mt. Pleasant Athletic Complex located at 2600 Summerton Road in the southeast quarter of Section 13 and in the B-4 (General Business) zoning district, finding that the site plan can comply with applicable Zoning Ordinance requirements for preliminary site plan approval, including Sections 14.2.P. (Required Site Plan Information) and 14.2.S. (Standards for Site Plan Approval).