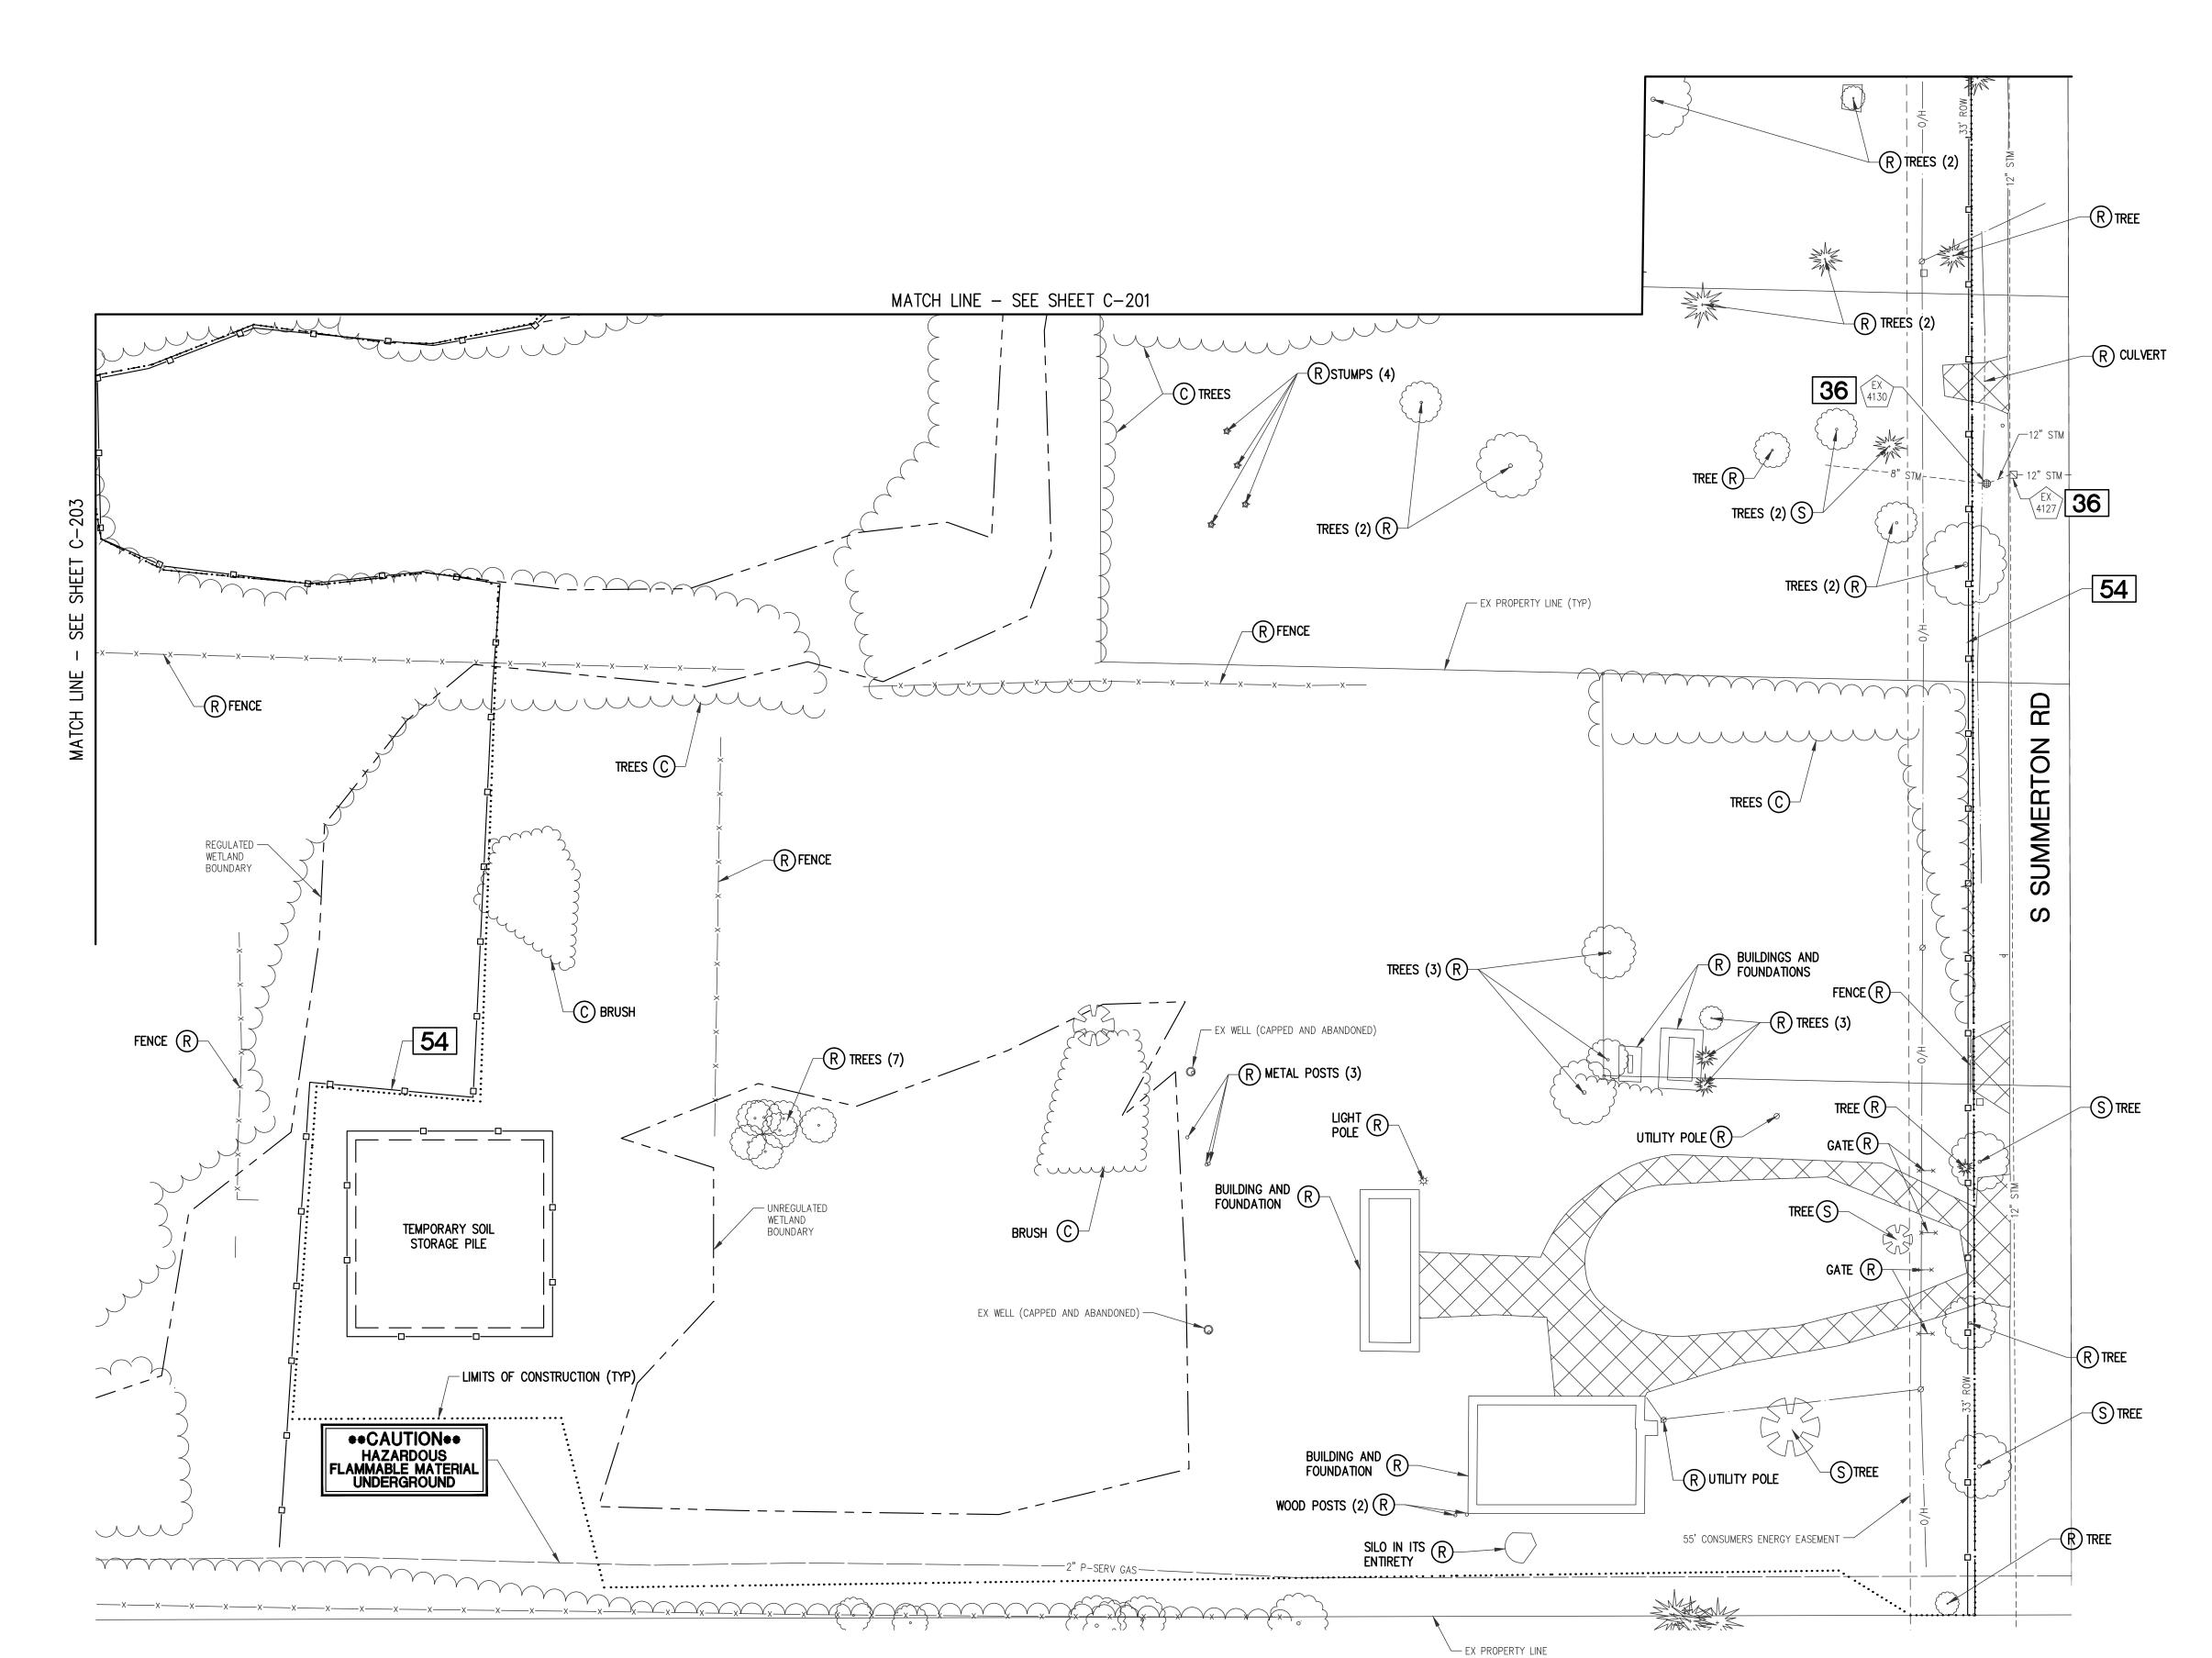

### C. <u>PSPR22-15 Combined Preliminary and Final Site Plan Application – Mid Michigan</u> College Athletic Fields, 2600 S. Summerton Road

- **a.** Introduction by Staff
- **b.** Updates from the applicant
- c. Commission review of the final site plan
- **d.** Commission deliberation and action (approval, denial, approval with conditions, or postpone action)

Nanney introduced the PSPR22-15 Combined Preliminary and Final Site Plan Application – Mid Michigan College Mt. Pleasant Athletic Complex located at 2600 S. Summerton Road. He stated that the Isabella County Drain Office for Storm Water Management approval and approval for the proposed county drain relocation had not been obtained and additional details and revisions are needed. Nanney summarized the applicable standards for preliminary and final site plan approval, and recommended that the Planning Commission grant preliminary site plan approval only subject to submittal of an updated final site plan.

Marty Ruiter, Architect for Hobbs and Black gave updates regarding the Storm Water and Drain Commission correspondence. Mr. Ruiter, Matt Miller, VP Student Services for Mid-Michigan College and Matt Motes, Rowe Professional Services were available for questions. Mr. Motes confirms that as of 9/16/2022 they had not formally applied for the required county Drain Office approvals, although they had held informal discussions. Deliberation by the Commissioners.

Williams moved Thering supported to approve only the PSPR 22-15 preliminary site plan dated August 26, 2022 for the Mid-Michigan College Mt. Pleasant Athletic Complex located at 2600 Summerton Road in the southeast quarter of Section 13 and in the B-4 (General Business) zoning district, finding that the site plan can comply with applicable Zoning Ordinance requirements for preliminary site plan approval, including Sections 14.2.P. (Required Site Plan Information) and 14.2.S. (Standards for Site Plan Approval).