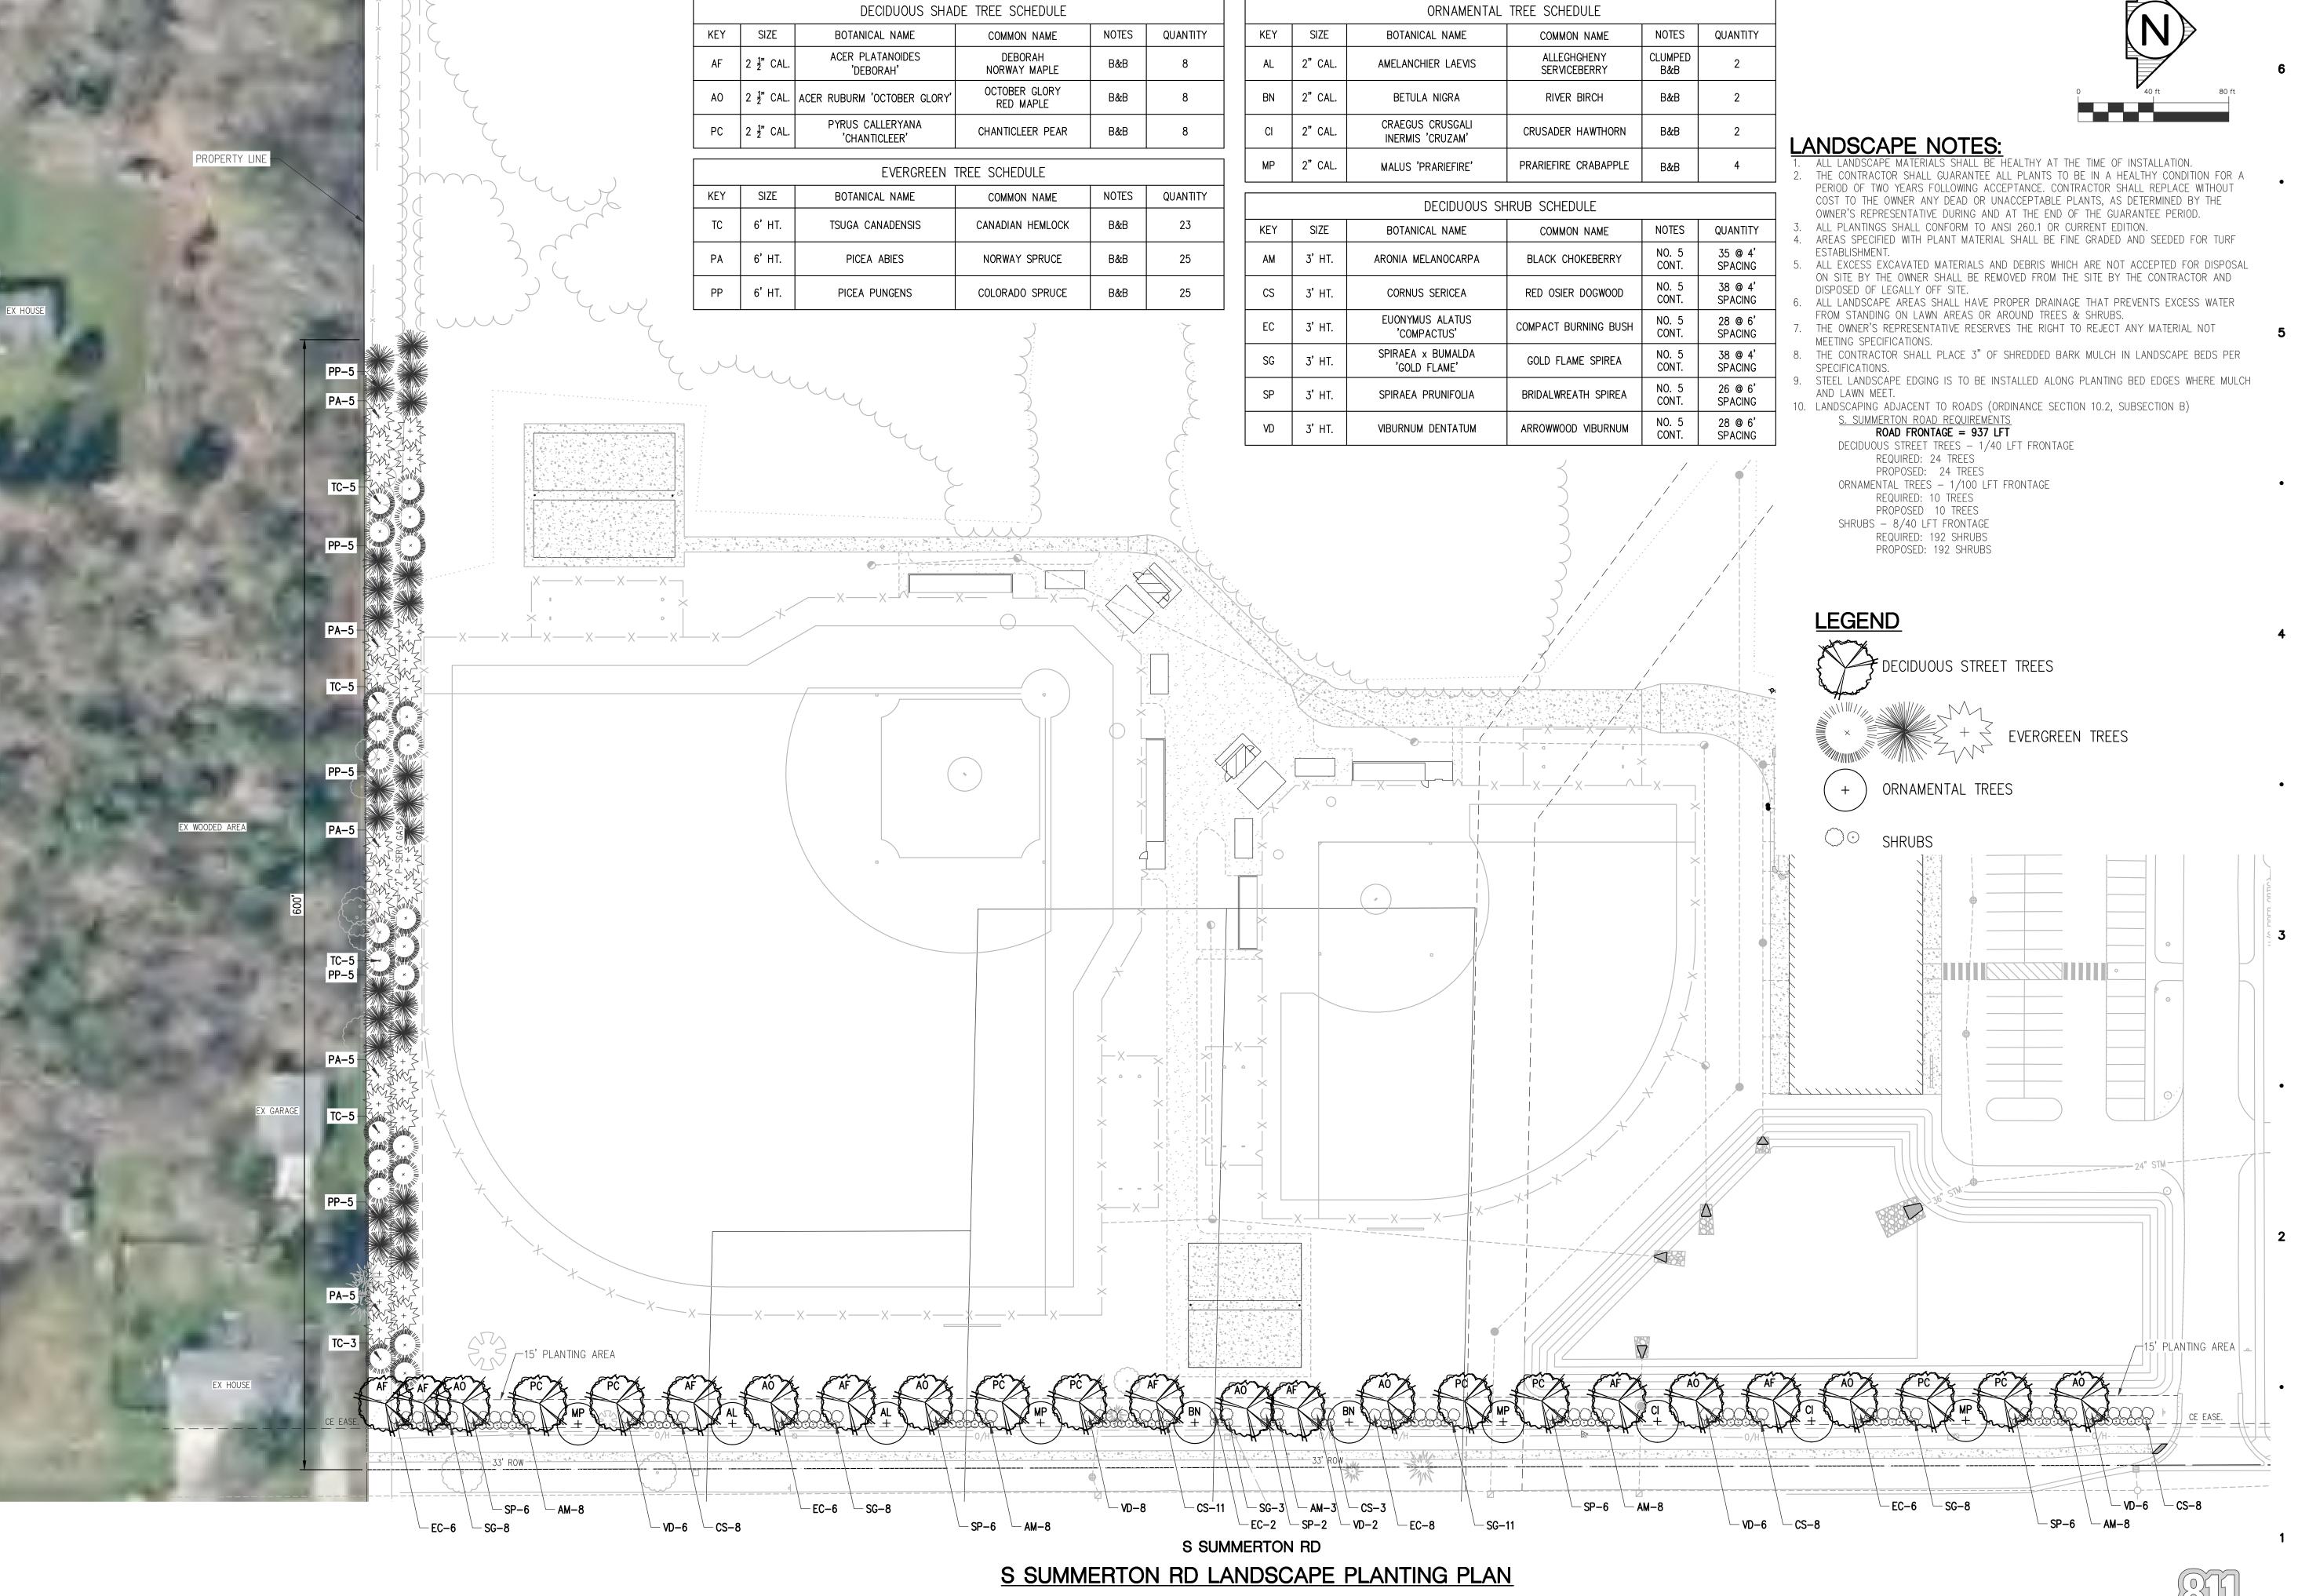

### C. <u>PSPR22-15 Combined Preliminary and Final Site Plan Application – Mid Michigan</u> College Athletic Fields, 2600 S. Summerton Road

- **a.** Introduction by Staff
- **b.** Updates from the applicant
- c. Commission review of the final site plan
- **d.** Commission deliberation and action (approval, denial, approval with conditions, or postpone action)

Nanney introduced the PSPR22-15 Combined Preliminary and Final Site Plan Application – Mid Michigan College Mt. Pleasant Athletic Complex located at 2600 S. Summerton Road. He stated that the Isabella County Drain Office for Storm Water Management approval and approval for the proposed county drain relocation had not been obtained and additional details and revisions are needed. Nanney summarized the applicable standards for preliminary and final site plan approval, and recommended that the Planning Commission grant preliminary site plan approval only subject to submittal of an updated final site plan.

Marty Ruiter, Architect for Hobbs and Black gave updates regarding the Storm Water and Drain Commission correspondence. Mr. Ruiter, Matt Miller, VP Student Services for Mid-Michigan College and Matt Motes, Rowe Professional Services were available for questions. Mr. Motes confirms that as of 9/16/2022 they had not formally applied for the required county Drain Office approvals, although they had held informal discussions. Deliberation by the Commissioners.

Williams moved Thering supported to approve only the PSPR 22-15 preliminary site plan dated August 26, 2022 for the Mid-Michigan College Mt. Pleasant Athletic Complex located at 2600 Summerton Road in the southeast quarter of Section 13 and in the B-4 (General Business) zoning district, finding that the site plan can comply with applicable Zoning Ordinance requirements for preliminary site plan approval, including Sections 14.2.P. (Required Site Plan Information) and 14.2.S. (Standards for Site Plan Approval).

Roll Call Vote: Ayes: Albrecht, Gross, LaBelle, Shingles, Squattrito, Thering, and Williams. Nays: 0. Motion carried.