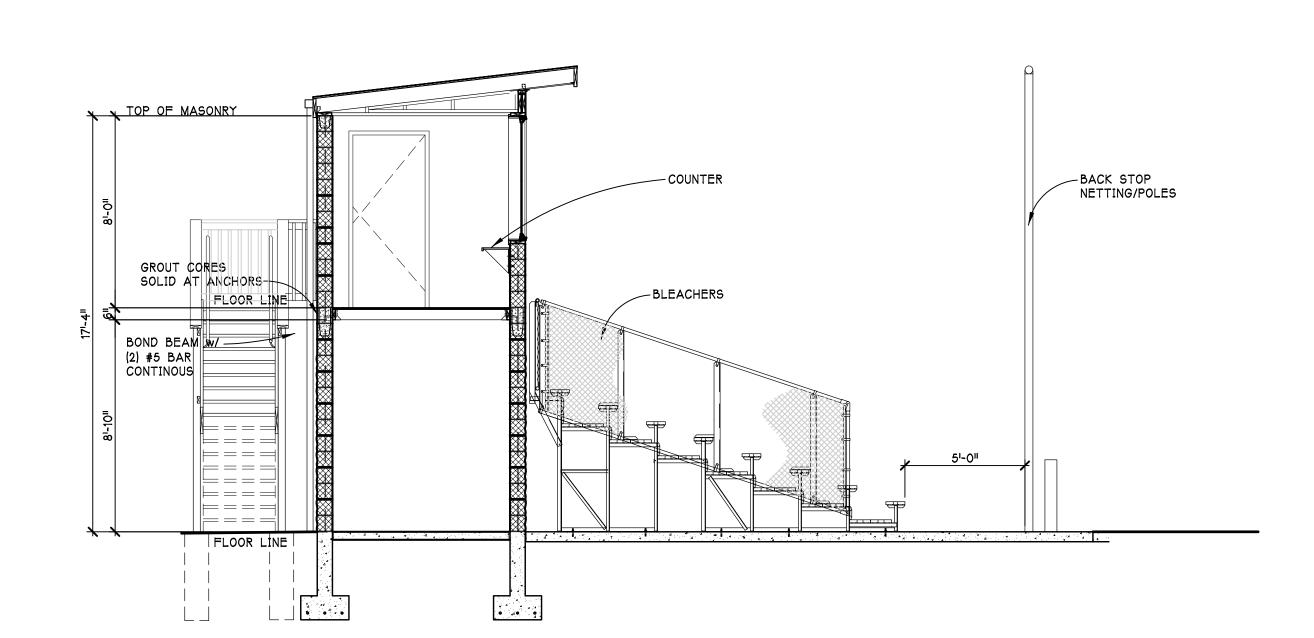

### C. <u>PSPR22-15 Combined Preliminary and Final Site Plan Application – Mid Michigan</u> College Athletic Fields, 2600 S. Summerton Road

- **a.** Introduction by Staff
- **b.** Updates from the applicant
- c. Commission review of the final site plan
- **d.** Commission deliberation and action (approval, denial, approval with conditions, or postpone action)

Nanney introduced the PSPR22-15 Combined Preliminary and Final Site Plan Application – Mid Michigan College Mt. Pleasant Athletic Complex located at 2600 S. Summerton Road. He stated that the Isabella County Drain Office for Storm Water Management approval and approval for the proposed county drain relocation had not been obtained and additional details and revisions are needed. Nanney summarized the applicable standards for preliminary and final site plan approval, and recommended that the Planning Commission grant preliminary site plan approval only subject to submittal of an updated final site plan.

Marty Ruiter, Architect for Hobbs and Black gave updates regarding the Storm Water and Drain Commission correspondence. Mr. Ruiter, Matt Miller, VP Student Services for Mid-Michigan College and Matt Motes, Rowe Professional Services were available for questions. Mr. Motes confirms that as of 9/16/2022 they had not formally applied for the required county Drain Office approvals, although they had held informal discussions. Deliberation by the Commissioners.

Williams moved Thering supported to approve only the PSPR 22-15 preliminary site plan dated August 26, 2022 for the Mid-Michigan College Mt. Pleasant Athletic Complex located at 2600 Summerton Road in the southeast quarter of Section 13 and in the B-4 (General Business) zoning district, finding that the site plan can comply with applicable Zoning Ordinance requirements for preliminary site plan approval, including Sections 14.2.P. (Required Site Plan Information) and 14.2.S. (Standards for Site Plan Approval).