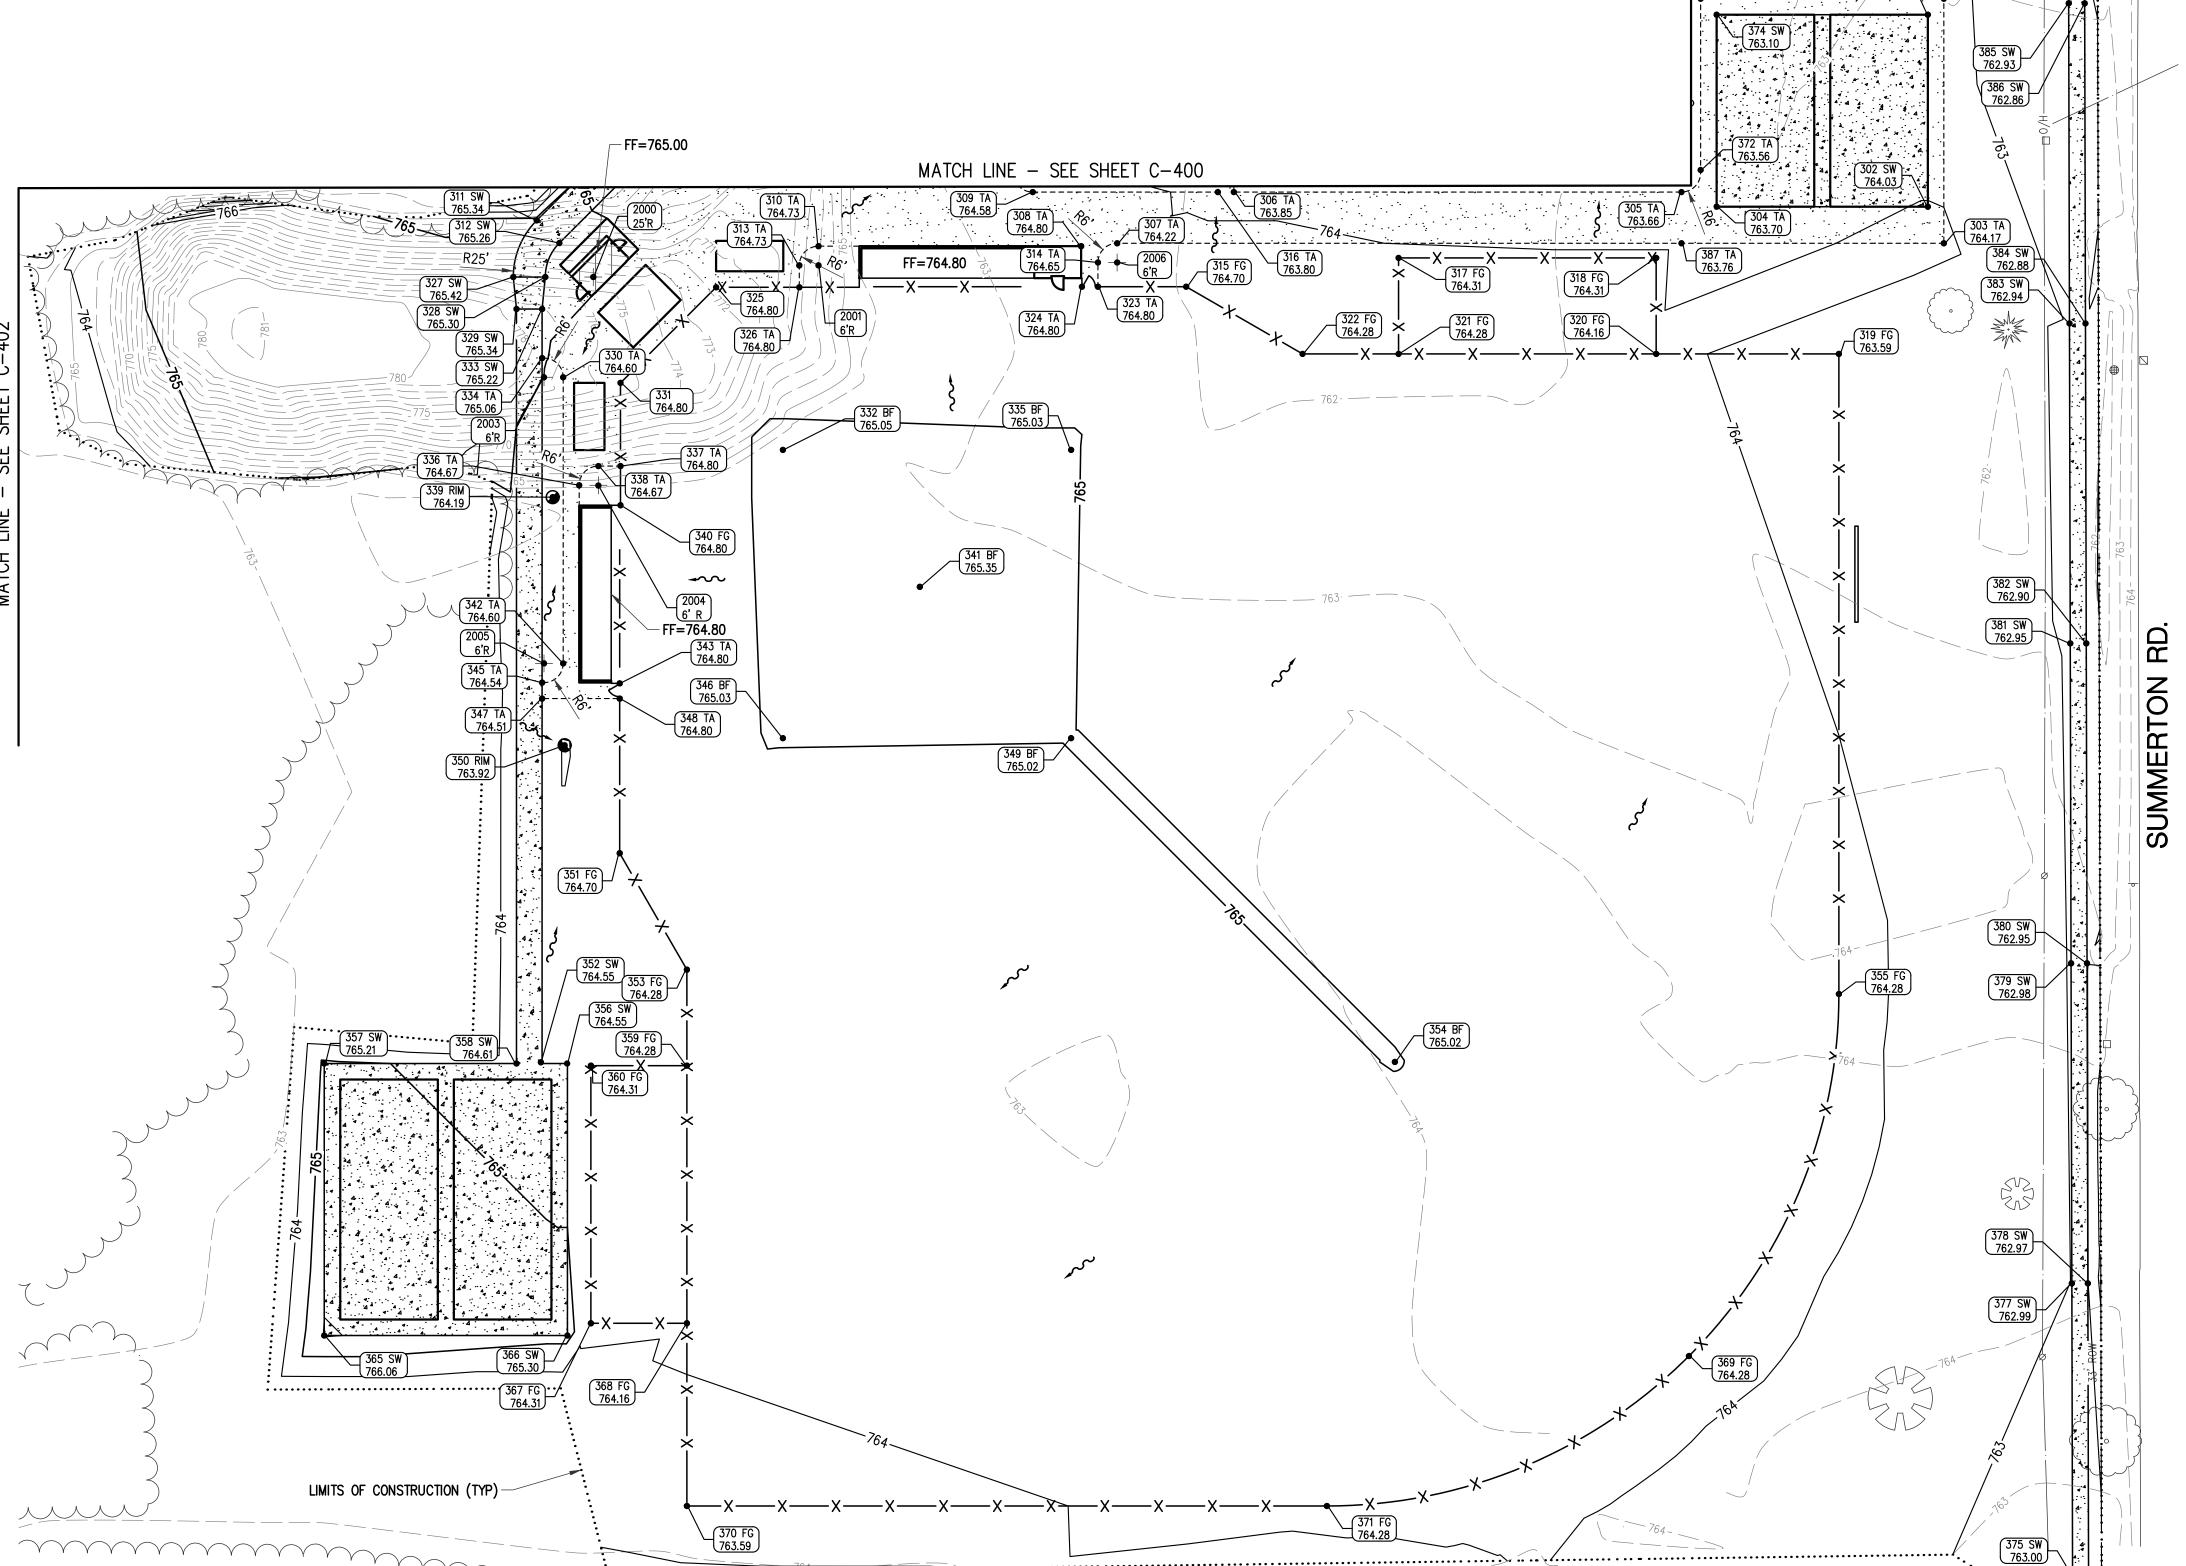

### C. <u>PSPR22-15 Combined Preliminary and Final Site Plan Application – Mid Michigan</u> College Athletic Fields, 2600 S. Summerton Road

- **a.** Introduction by Staff
- **b.** Updates from the applicant
- c. Commission review of the final site plan
- **d.** Commission deliberation and action (approval, denial, approval with conditions, or postpone action)

Nanney introduced the PSPR22-15 Combined Preliminary and Final Site Plan Application – Mid Michigan College Mt. Pleasant Athletic Complex located at 2600 S. Summerton Road. He stated that the Isabella County Drain Office for Storm Water Management approval and approval for the proposed county drain relocation had not been obtained and additional details and revisions are needed. Nanney summarized the applicable standards for preliminary and final site plan approval, and recommended that the Planning Commission grant preliminary site plan approval only subject to submittal of an updated final site plan.

Marty Ruiter, Architect for Hobbs and Black gave updates regarding the Storm Water and Drain Commission correspondence. Mr. Ruiter, Matt Miller, VP Student Services for Mid-Michigan College and Matt Motes, Rowe Professional Services were available for questions. Mr. Motes confirms that as of 9/16/2022 they had not formally applied for the required county Drain Office approvals, although they had held informal discussions. Deliberation by the Commissioners.

Williams moved Thering supported to approve only the PSPR 22-15 preliminary site plan dated August 26, 2022 for the Mid-Michigan College Mt. Pleasant Athletic Complex located at 2600 Summerton Road in the southeast quarter of Section 13 and in the B-4 (General Business) zoning district, finding that the site plan can comply with applicable Zoning Ordinance requirements for preliminary site plan approval, including Sections 14.2.P. (Required Site Plan Information) and 14.2.S. (Standards for Site Plan Approval).