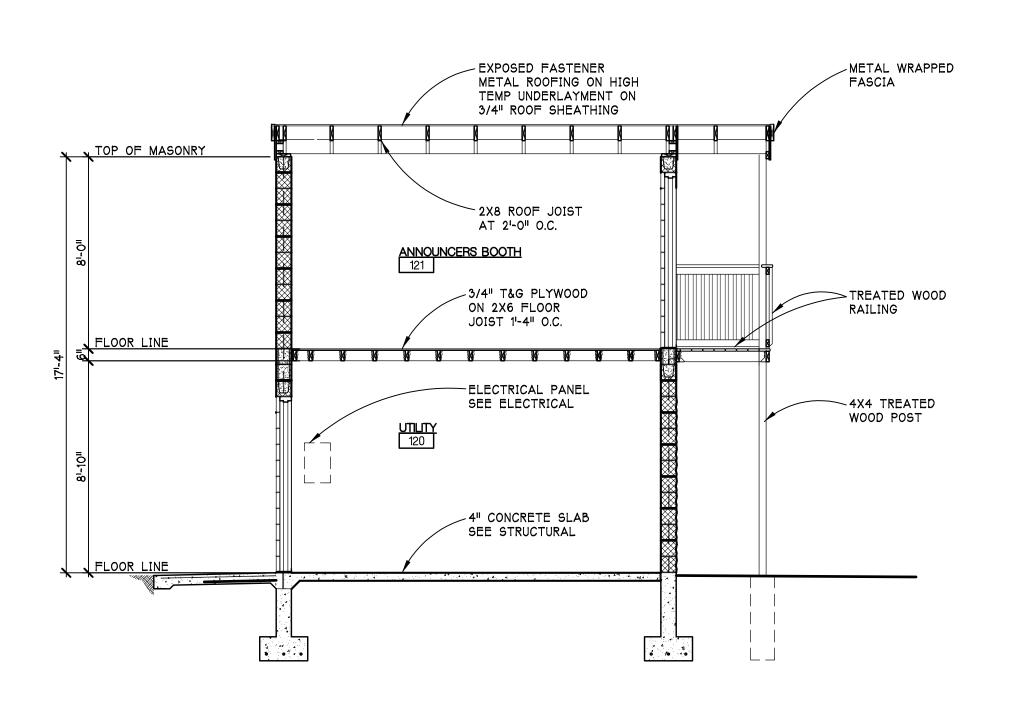

### C. <u>PSPR22-15 Combined Preliminary and Final Site Plan Application – Mid Michigan</u> College Athletic Fields, 2600 S. Summerton Road

- **a.** Introduction by Staff
- **b.** Updates from the applicant
- c. Commission review of the final site plan
- **d.** Commission deliberation and action (approval, denial, approval with conditions, or postpone action)

Nanney introduced the PSPR22-15 Combined Preliminary and Final Site Plan Application – Mid Michigan College Mt. Pleasant Athletic Complex located at 2600 S. Summerton Road. He stated that the Isabella County Drain Office for Storm Water Management approval and approval for the proposed county drain relocation had not been obtained and additional details and revisions are needed. Nanney summarized the applicable standards for preliminary and final site plan approval, and recommended that the Planning Commission grant preliminary site plan approval only subject to submittal of an updated final site plan.

Marty Ruiter, Architect for Hobbs and Black gave updates regarding the Storm Water and Drain Commission correspondence. Mr. Ruiter, Matt Miller, VP Student Services for Mid-Michigan College and Matt Motes, Rowe Professional Services were available for questions. Mr. Motes confirms that as of 9/16/2022 they had not formally applied for the required county Drain Office approvals, although they had held informal discussions. Deliberation by the Commissioners.

Williams moved Thering supported to approve only the PSPR 22-15 preliminary site plan dated August 26, 2022 for the Mid-Michigan College Mt. Pleasant Athletic Complex located at 2600 Summerton Road in the southeast quarter of Section 13 and in the B-4 (General Business) zoning district, finding that the site plan can comply with applicable Zoning Ordinance requirements for preliminary site plan approval, including Sections 14.2.P. (Required Site Plan Information) and 14.2.S. (Standards for Site Plan Approval).