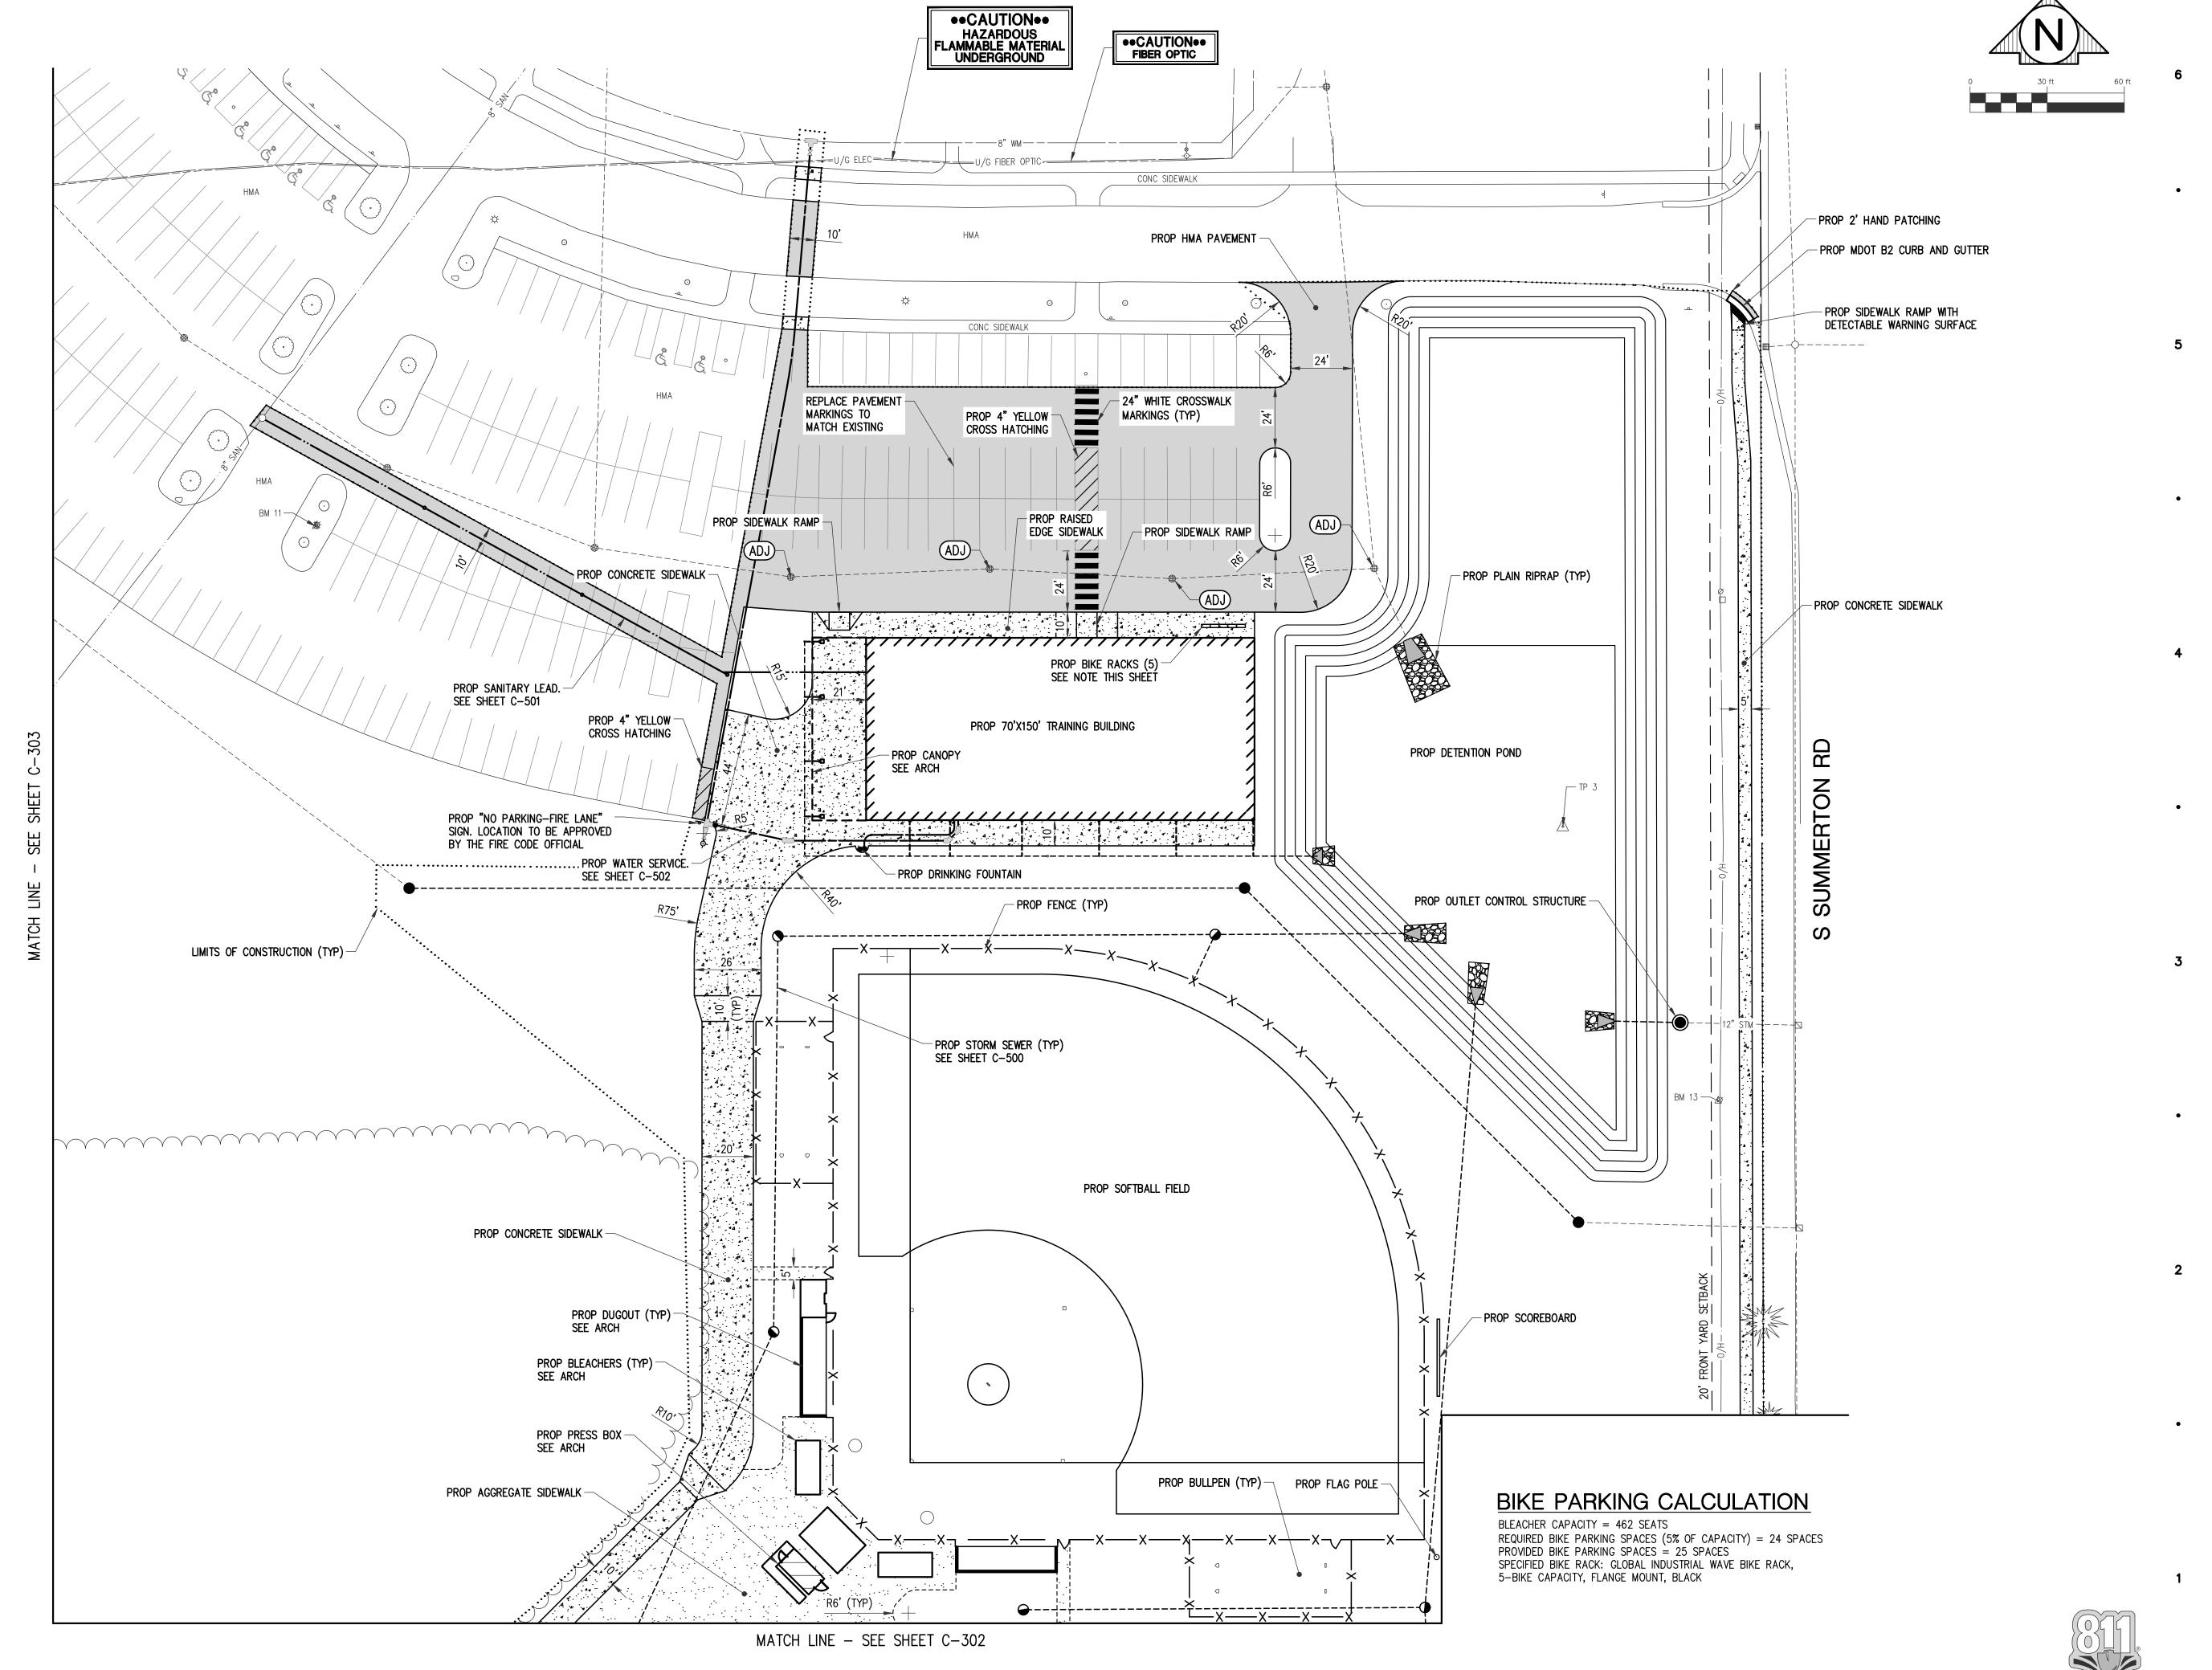

### C. <u>PSPR22-15 Combined Preliminary and Final Site Plan Application – Mid Michigan</u> College Athletic Fields, 2600 S. Summerton Road

- **a.** Introduction by Staff
- **b.** Updates from the applicant
- c. Commission review of the final site plan
- **d.** Commission deliberation and action (approval, denial, approval with conditions, or postpone action)

Nanney introduced the PSPR22-15 Combined Preliminary and Final Site Plan Application – Mid Michigan College Mt. Pleasant Athletic Complex located at 2600 S. Summerton Road. He stated that the Isabella County Drain Office for Storm Water Management approval and approval for the proposed county drain relocation had not been obtained and additional details and revisions are needed. Nanney summarized the applicable standards for preliminary and final site plan approval, and recommended that the Planning Commission grant preliminary site plan approval only subject to submittal of an updated final site plan.

Marty Ruiter, Architect for Hobbs and Black gave updates regarding the Storm Water and Drain Commission correspondence. Mr. Ruiter, Matt Miller, VP Student Services for Mid-Michigan College and Matt Motes, Rowe Professional Services were available for questions. Mr. Motes confirms that as of 9/16/2022 they had not formally applied for the required county Drain Office approvals, although they had held informal discussions. Deliberation by the Commissioners.

Williams moved Thering supported to approve only the PSPR 22-15 preliminary site plan dated August 26, 2022 for the Mid-Michigan College Mt. Pleasant Athletic Complex located at 2600 Summerton Road in the southeast quarter of Section 13 and in the B-4 (General Business) zoning district, finding that the site plan can comply with applicable Zoning Ordinance requirements for preliminary site plan approval, including Sections 14.2.P. (Required Site Plan Information) and 14.2.S. (Standards for Site Plan Approval).

Roll Call Vote: Ayes: Albrecht, Gross, LaBelle, Shingles, Squattrito, Thering, and Williams. Nays: 0. Motion carried.