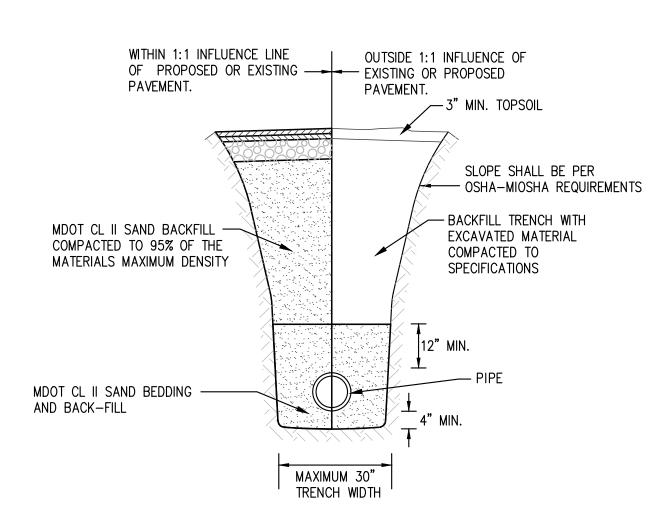

CONTAINED HEREIN WAS CURRENT AT THE TIME OF DEVELOPMENT, BUT MUST BE REVIEWED AND APPROVED BY THE PRODUCT MANUFACTURER TO BE CONSIDERED ACCURATE.
- 6. MANUFACTURER IS: MOST DEPENDABLE FOUNTAINS, INC. MODEL NO. 440 SMFA WITH OPTIONAL RECESSED HOSE BIB, JUG FILLER, AND LOCK DOOR OR APPROVED EQUAL - (901) 867-0039. COLOR TO BE APPROVED BY THE OWNER

# DRINKING FOUNTAIN DETAIL NOT TO SCALE



NOTE: DETAIL PROVIDED BY THE CHARTER TOWNSHIP OF UNION

Know what's **below.** Call before you dig.

FINAL SITE PLAN REVIEW 8/26/2022 8/12/2022 8/1/2022 ISSUED FOR BIDS PRELIM. SITE PLAN REVIEW 5/31/2022 DATE ISSUED

DRAWN BY

CHECKED BY



ROWE PROFESSIONAL SERVICES COMPANY O: (989) 772-2138 F: (989) 773-7757 www.rowepsc.com

CONSULTANT

SITE DETAILS

SHEET TITLE

22-703

SHEET NUMBER

PROJECT NUMBER





# PIPE BEDDING DETAIL NOT TO SCALE

# MDOT STANDARD PLANS

WHERE THE FOLLOWING ITEMS ARE CALLED FOR ON THE PLANS, THEY ARE TO CONFORM TO THE MDOT STANDARD PLANS LISTED UNLESS OTHERWISE INDICATED.

COVER B

COVER G CURB RAMP AND DETECTABLE WARNING DETAILS

R-30-G CONCRETE CURB AND CONCRETE CURB & GUTTER



TOP VIEW



73 1/2" \_\_\_\_ 25 YEAR STORM = 761.00 - 4.0" DIA. ORIFICE - INVERT = 755.81 -0.200 SQ. IN/FT EW

1) MANHOLE SECTIONS TO BE MANUFACTURED TO ASTM C-478

INC. (800-222-9918)

SPECIFICATIONS AND IN ACCORDANCE WITH NORTHERN CONCRETE PIPE,

2) REINFORCING SHOWN FOR SCHEMATIC ONLY. ALL STEEL AREAS ARE

3) CONTRACTOR TO SEAL BETWEEN PRECAST WALL & BASE WITH BUTYL

**CROSS SECTION VIEW** 

WEIR SIDE VIEW

# 72" PRECAST OUTLET CONTROL STRUCTURE W/ OVERFLOW

Know what's **below.** Ca