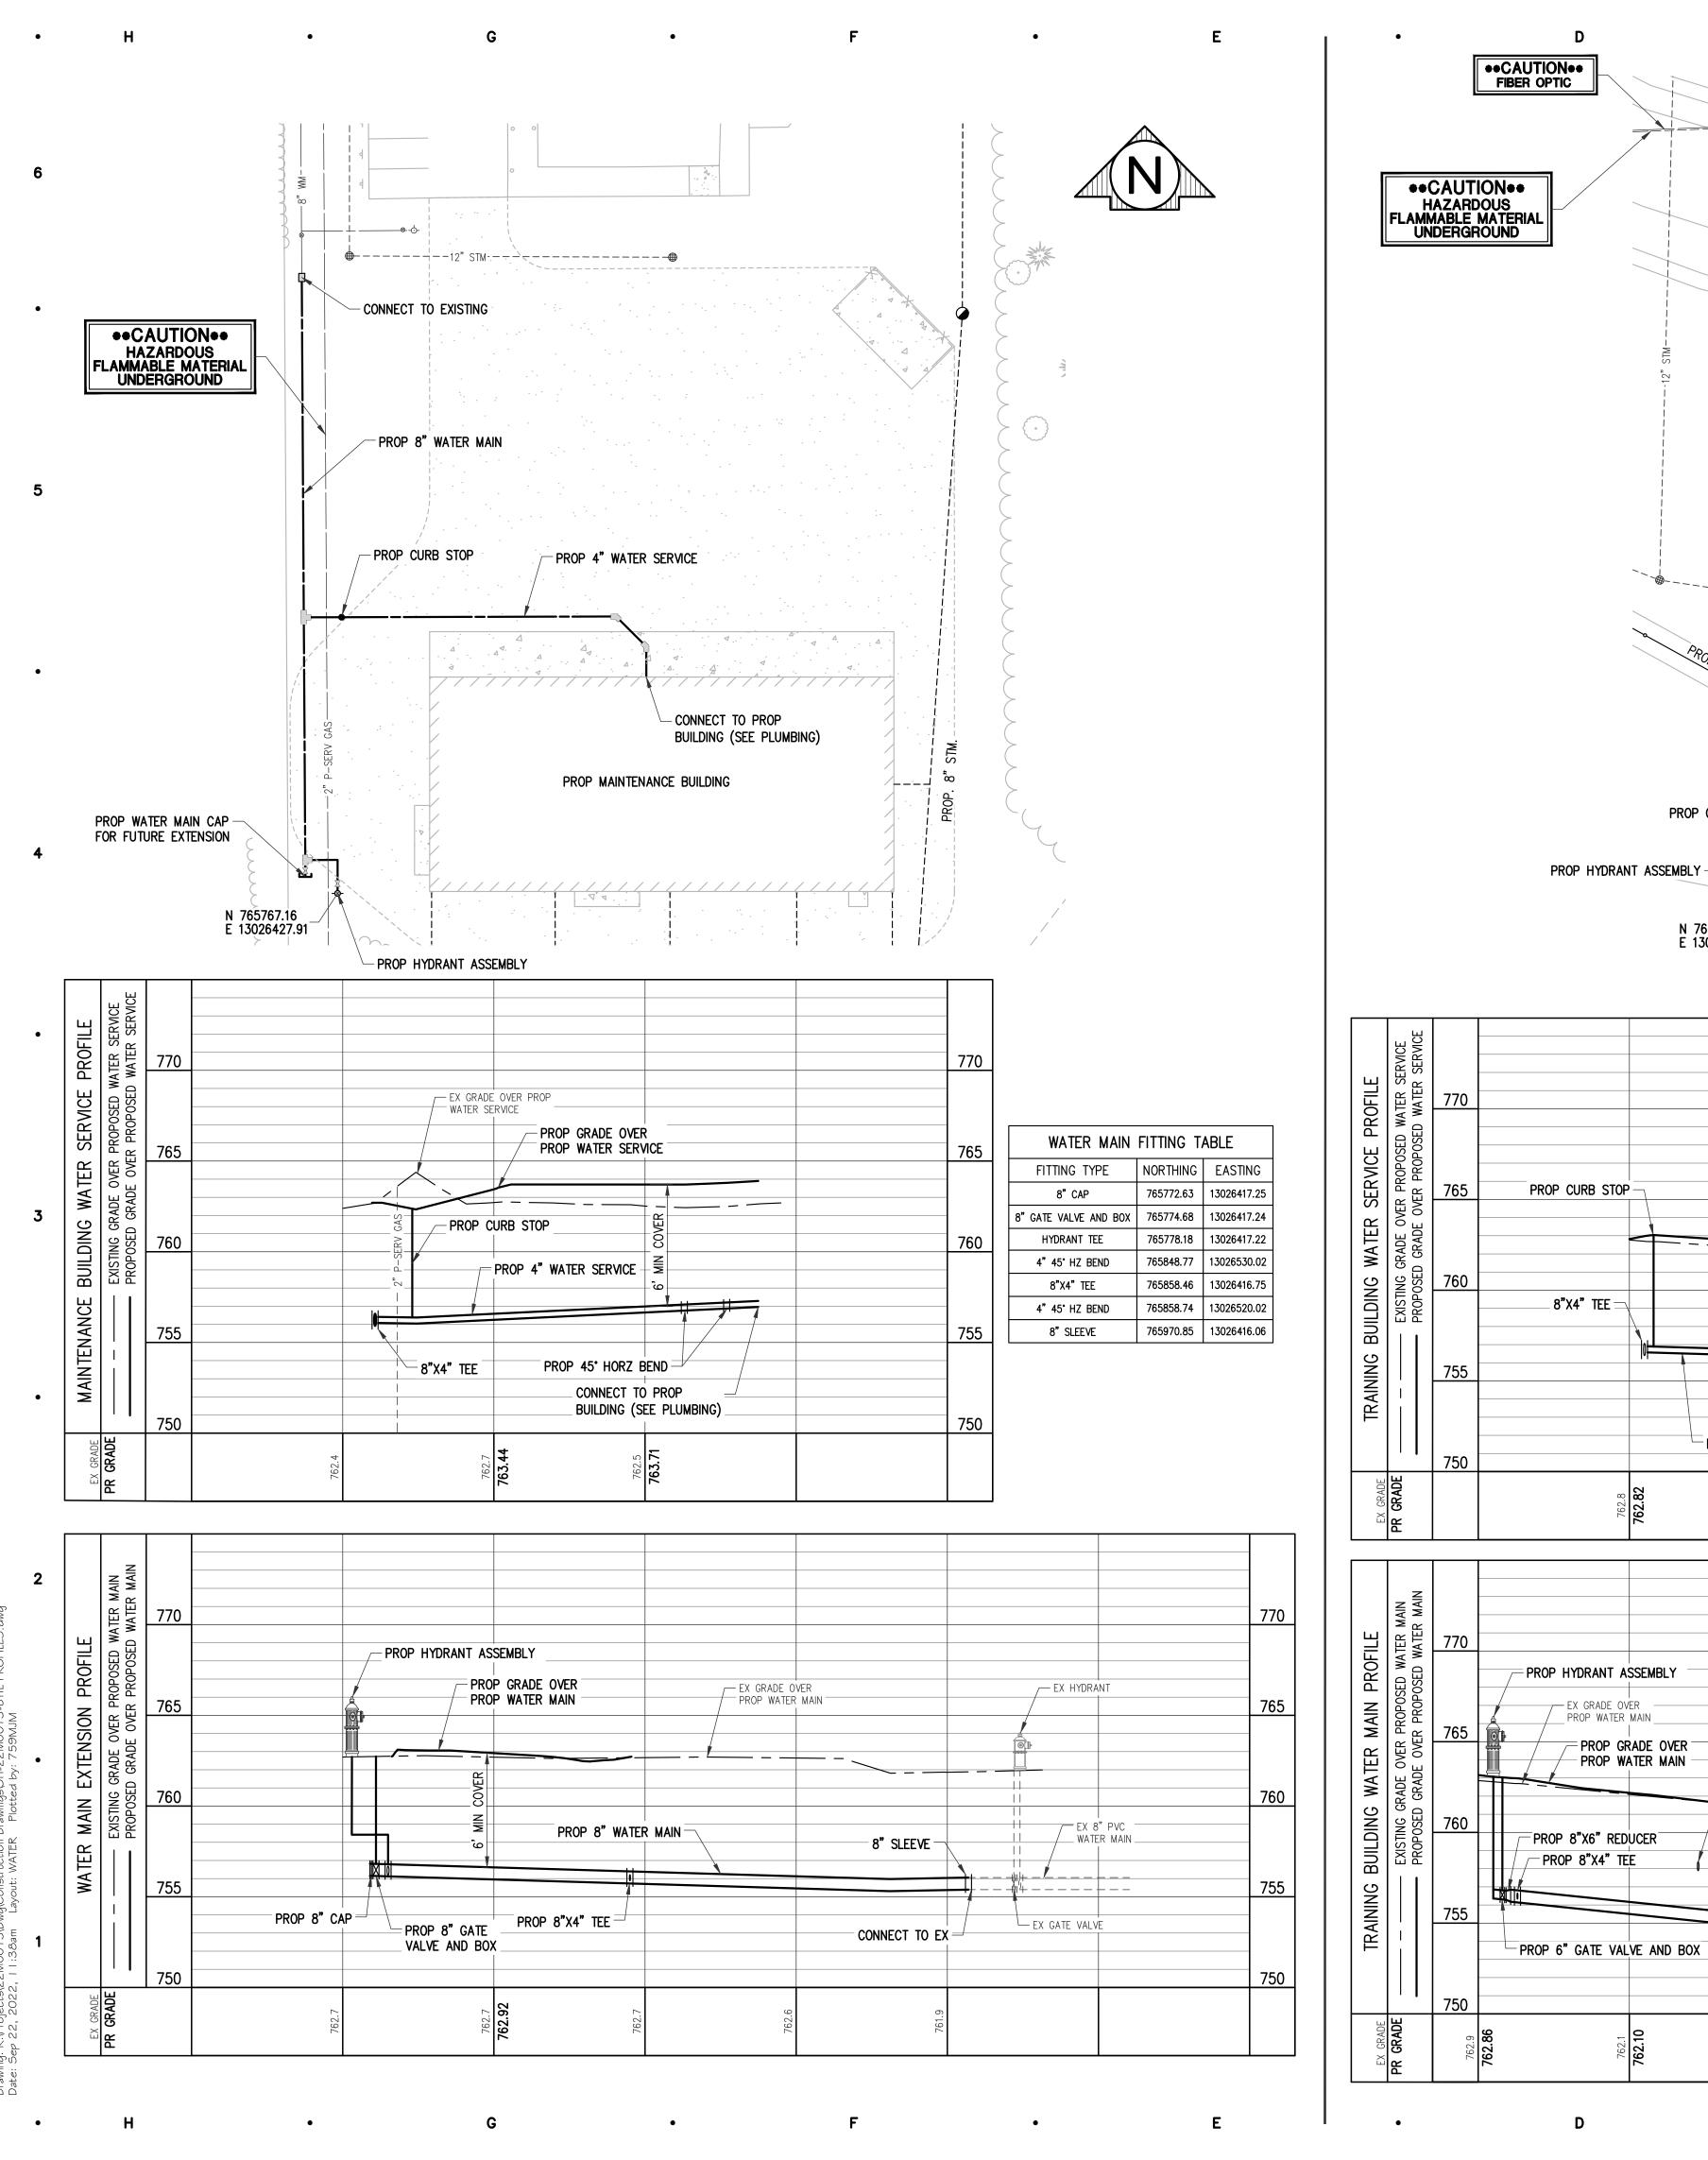

### C. <u>PSPR22-15 Combined Preliminary and Final Site Plan Application – Mid Michigan</u> College Athletic Fields, 2600 S. Summerton Road

- **a.** Introduction by Staff
- **b.** Updates from the applicant
- c. Commission review of the final site plan
- **d.** Commission deliberation and action (approval, denial, approval with conditions, or postpone action)

Nanney introduced the PSPR22-15 Combined Preliminary and Final Site Plan Application – Mid Michigan College Mt. Pleasant Athletic Complex located at 2600 S. Summerton Road. He stated that the Isabella County Drain Office for Storm Water Management approval and approval for the proposed county drain relocation had not been obtained and additional details and revisions are needed. Nanney summarized the applicable standards for preliminary and final site plan approval, and recommended that the Planning Commission grant preliminary site plan approval only subject to submittal of an updated final site plan.

Marty Ruiter, Architect for Hobbs and Black gave updates regarding the Storm Water and Drain Commission correspondence. Mr. Ruiter, Matt Miller, VP Student Services for Mid-Michigan College and Matt Motes, Rowe Professional Services were available for questions. Mr. Motes confirms that as of 9/16/2022 they had not formally applied for the required county Drain Office approvals, although they had held informal discussions. Deliberation by the Commissioners.

Williams moved Thering supported to approve only the PSPR 22-15 preliminary site plan dated August 26, 2022 for the Mid-Michigan College Mt. Pleasant Athletic Complex located at 2600 Summerton Road in the southeast quarter of Section 13 and in the B-4 (General Business) zoning district, finding that the site plan can comply with applicable Zoning Ordinance requirements for preliminary site plan approval, including Sections 14.2.P. (Required Site Plan Information) and 14.2.S. (Standards for Site Plan Approval).