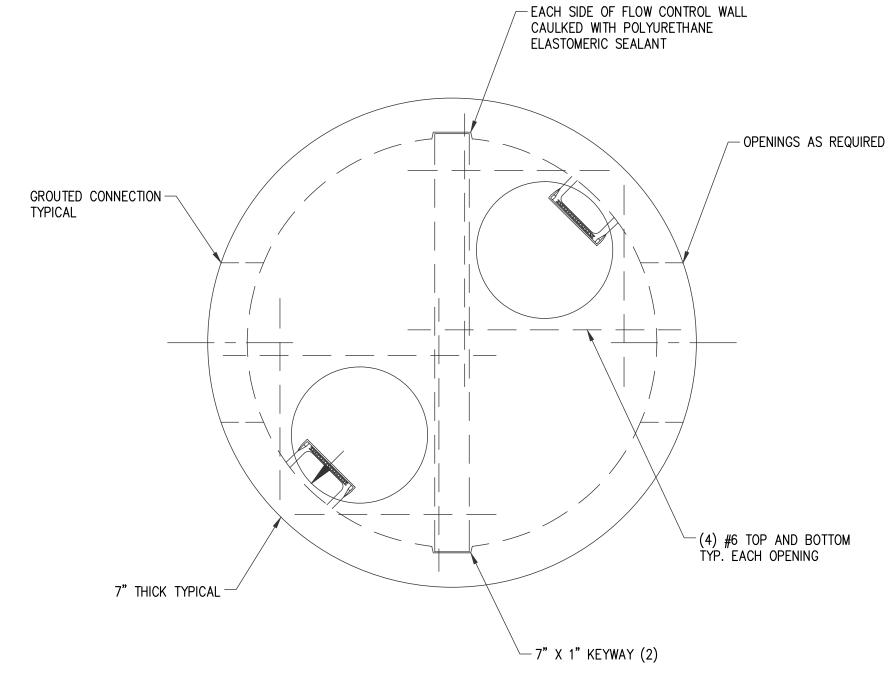

-0039. COLOR TO BE APPROVED BY THE OWNER

# DRINKING FOUNTAIN DETAIL NOT TO SCALE



NOTE: DETAIL PROVIDED BY THE CHARTER TOWNSHIP OF UNION

Know what's **below.** Call before you dig.

FINAL SITE PLAN REVIEW 8/26/2022 8/12/2022 8/1/2022 ISSUED FOR BIDS PRELIM. SITE PLAN REVIEW 5/31/2022 DATE ISSUED

DRAWN BY

CHECKED BY



ROWE PROFESSIONAL SERVICES COMPANY O: (989) 772-2138 F: (989) 773-7757 www.rowepsc.com

CONSULTANT

SITE DETAILS

SHEET TITLE

22-703

SHEET NUMBER

PROJECT NUMBER





# PIPE BEDDING DETAIL NOT TO SCALE

# MDOT STANDARD PLANS

WHERE THE FOLLOWING ITEMS ARE CALLED FOR ON THE PLANS, THEY ARE TO CONFORM TO THE MDOT STANDARD PLANS LISTED UNLESS OTHERWISE INDICATED.

COVER B

COVER G CURB RAMP AND DETECTABLE WARNING DETAILS

R-30-G CONCRETE CURB AND CONCRETE CURB & GUTTER



TOP VIEW



73 1/2" \_\_\_\_ 25 YEAR STORM = 761.00 - 4.0" DIA. ORIFICE - INVERT = 755.81 -0.200 SQ. IN/FT EW

1) MANHOLE SECTIONS TO BE MANUFACTURED TO ASTM C-478

INC. (800-222-9918)

SPECIFICATIONS AND IN ACCORDANCE WITH NORTHERN CONCRETE PIPE,

2) REINFORCING SHOWN FOR SCHEMATIC ONLY. ALL STEEL AREAS ARE

3) CONTRACTOR TO SEAL BETWEEN PRECAST WALL & BASE WITH BUTYL

**CROSS SECTION VIEW** 

WEIR SIDE VIEW

# 72" PRECAST OUTLET CONTROL STRUCTURE W/ OVERFLOW

Know what's **below.** Call before you dig. PRELIM. SITE PLAN REVIEW 5/31/2022 DATE ISSUED DRAWN BY CHECKED BY

8/26/2022

8/12/2022

8/1/2022

FINAL SITE PLAN REVIEW

ISSUED FOR BIDS



ROWE PROFESSIONAL SERVICES COMPANY O: (989) 772-2138 F: (989) 773-7757 www.rowepsc.com

CONSULTANT

SITE DETAILS

SHEET TITLE

22-703

PROJECT NU