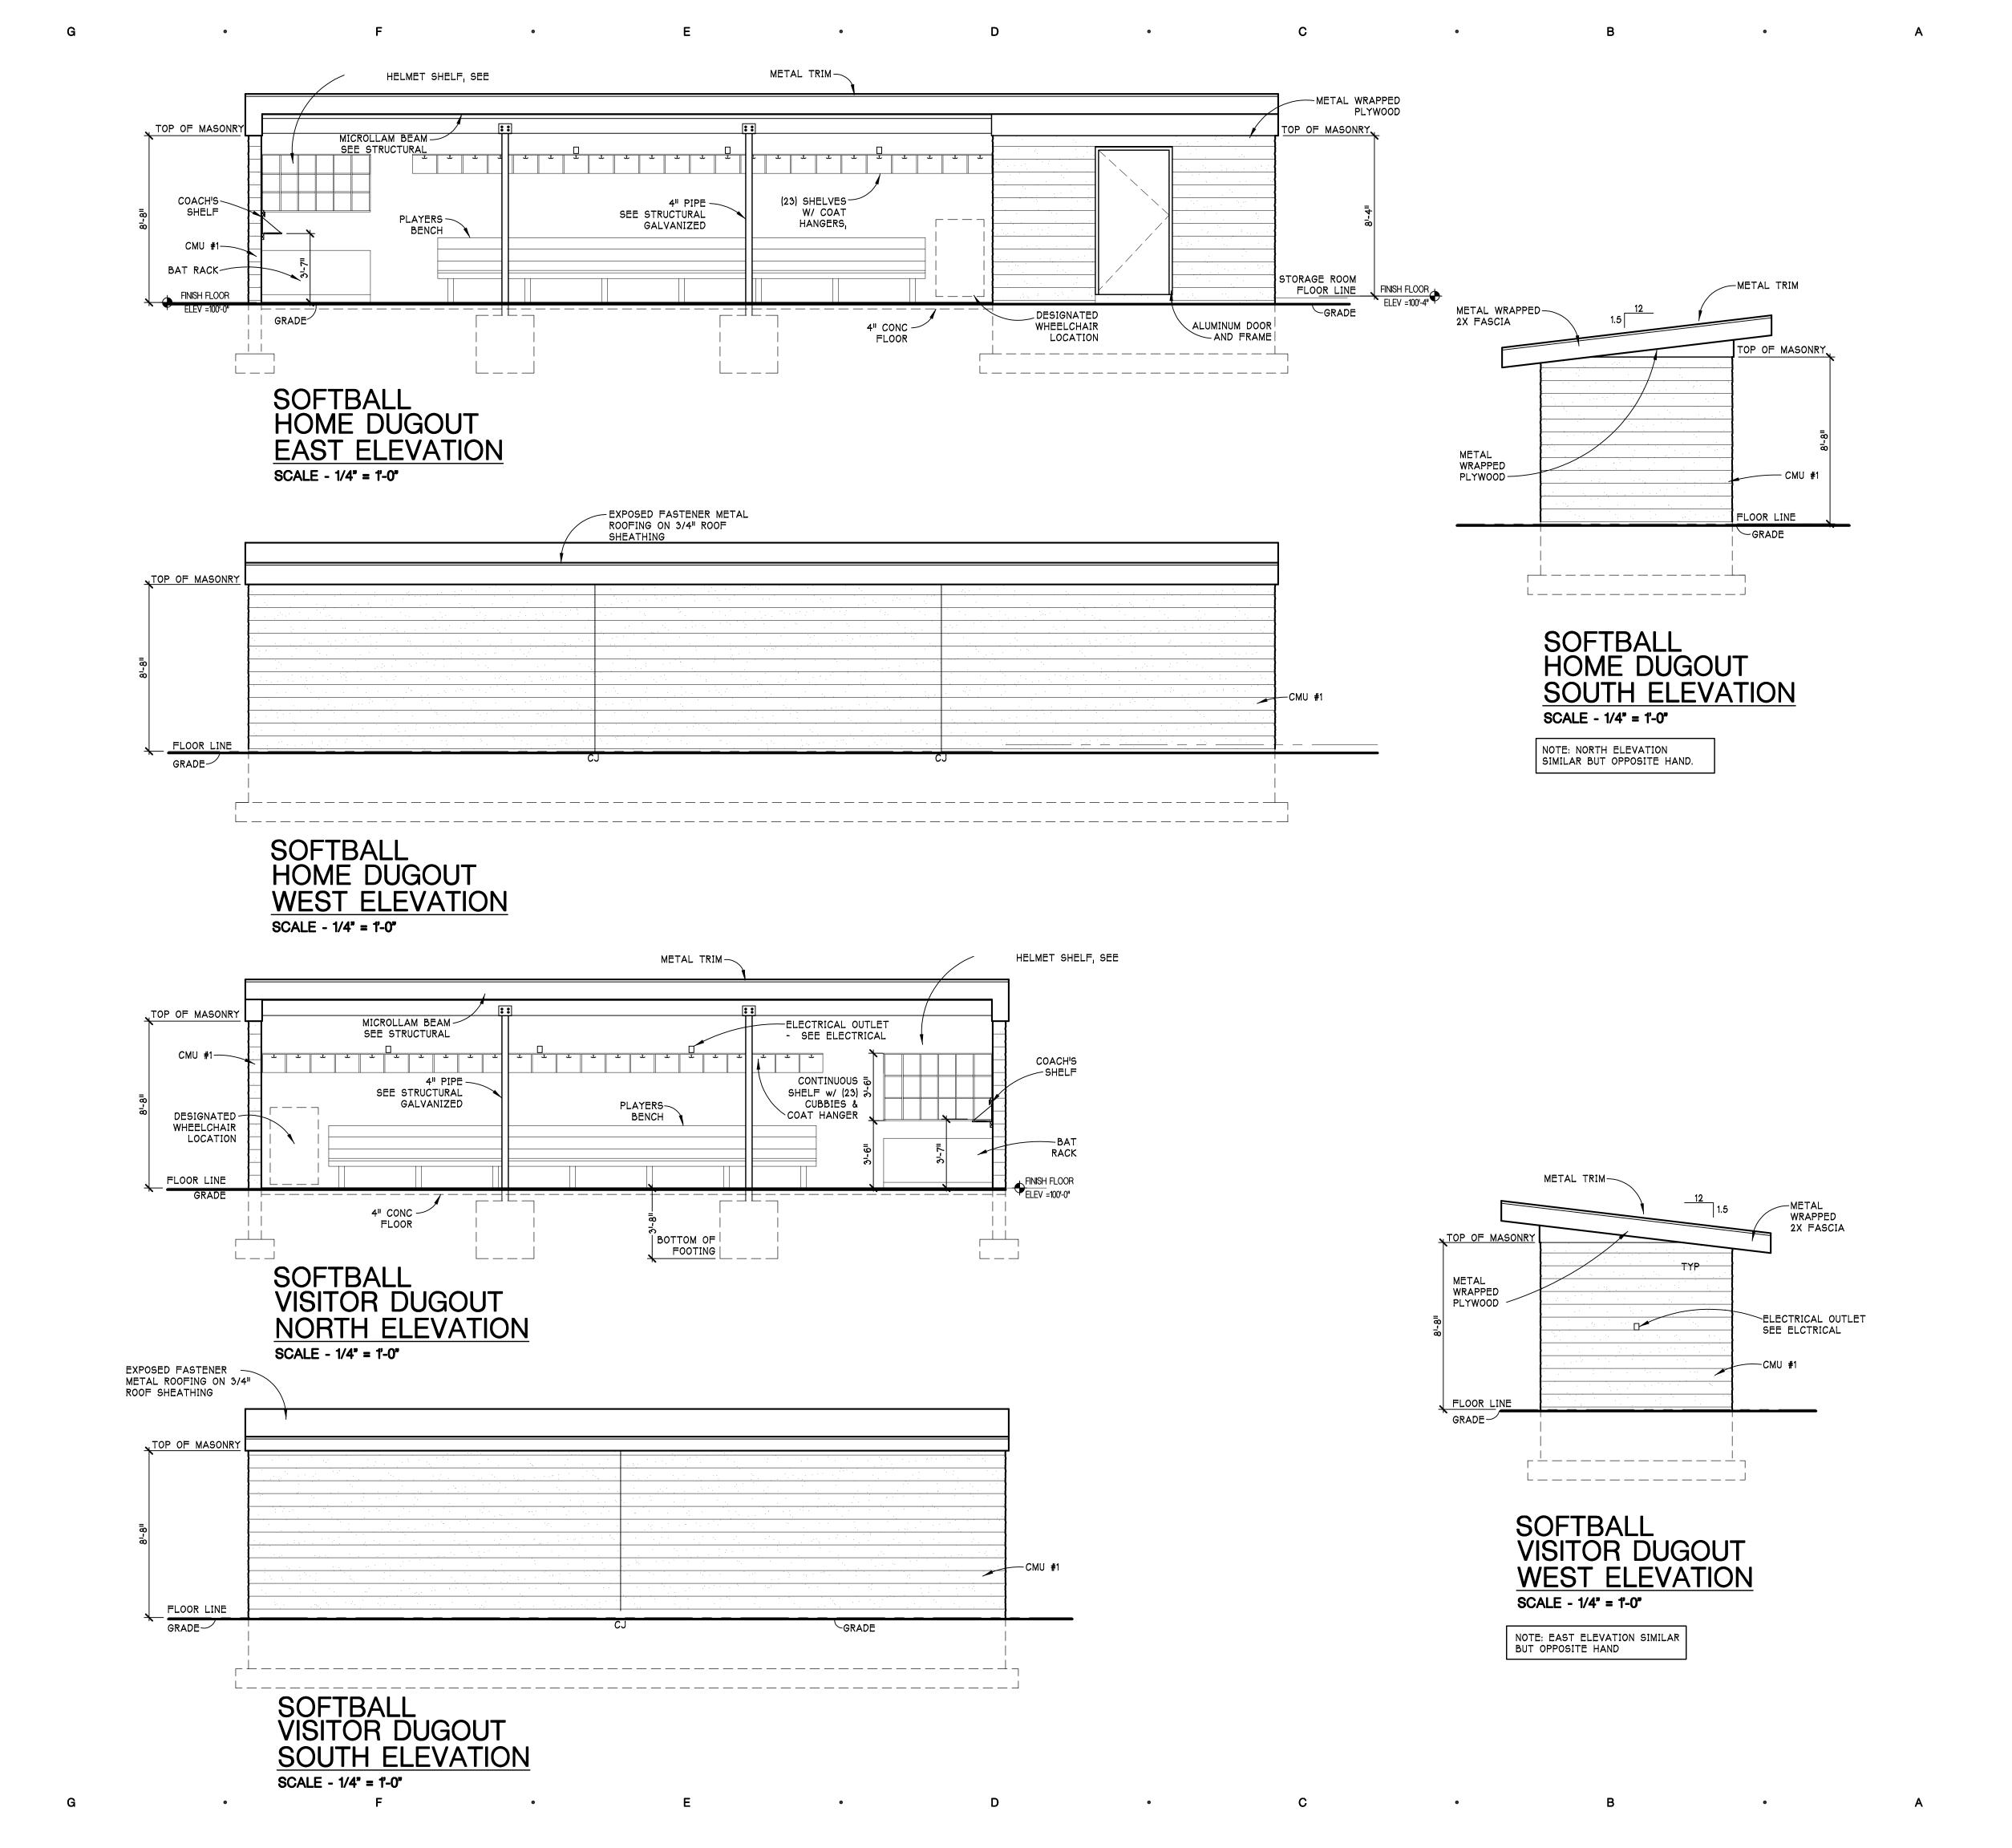

### C. <u>PSPR22-15 Combined Preliminary and Final Site Plan Application – Mid Michigan</u> College Athletic Fields, 2600 S. Summerton Road

- **a.** Introduction by Staff
- **b.** Updates from the applicant
- c. Commission review of the final site plan
- **d.** Commission deliberation and action (approval, denial, approval with conditions, or postpone action)

Nanney introduced the PSPR22-15 Combined Preliminary and Final Site Plan Application – Mid Michigan College Mt. Pleasant Athletic Complex located at 2600 S. Summerton Road. He stated that the Isabella County Drain Office for Storm Water Management approval and approval for the proposed county drain relocation had not been obtained and additional details and revisions are needed. Nanney summarized the applicable standards for preliminary and final site plan approval, and recommended that the Planning Commission grant preliminary site plan approval only subject to submittal of an updated final site plan.

Marty Ruiter, Architect for Hobbs and Black gave updates regarding the Storm Water and Drain Commission correspondence. Mr. Ruiter, Matt Miller, VP Student Services for Mid-Michigan College and Matt Motes, Rowe Professional Services were available for questions. Mr. Motes confirms that as of 9/16/2022 they had not formally applied for the required county Drain Office approvals, although they had held informal discussions. Deliberation by the Commissioners.

Williams moved Thering supported to approve only the PSPR 22-15 preliminary site plan dated August 26, 2022 for the Mid-Michigan College Mt. Pleasant Athletic Complex located at 2600 Summerton Road in the southeast quarter of Section 13 and in the B-4 (General Business) zoning district, finding that the site plan can comply with applicable Zoning Ordinance requirements for preliminary site plan approval, including Sections 14.2.P. (Required Site Plan Information) and 14.2.S. (Standards for Site Plan Approval).

Roll Call Vote: Ayes: Albrecht, Gross, LaBelle, Shingles, Squattrito, Thering, and Williams. Nays: 0. Motion carried.