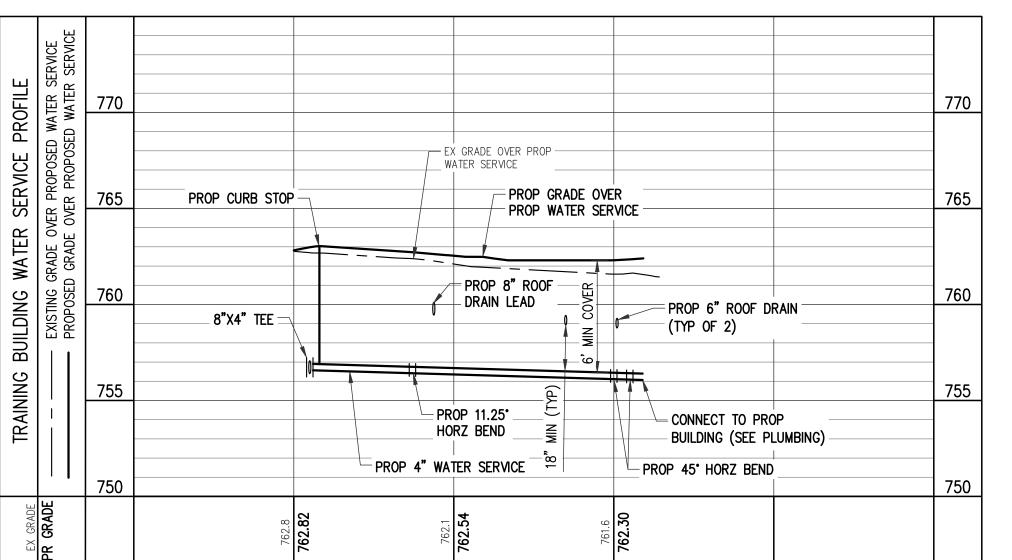

### C. <u>PSPR22-15 Combined Preliminary and Final Site Plan Application – Mid Michigan</u> College Athletic Fields, 2600 S. Summerton Road

- **a.** Introduction by Staff
- **b.** Updates from the applicant
- c. Commission review of the final site plan
- **d.** Commission deliberation and action (approval, denial, approval with conditions, or postpone action)

Nanney introduced the PSPR22-15 Combined Preliminary and Final Site Plan Application – Mid Michigan College Mt. Pleasant Athletic Complex located at 2600 S. Summerton Road. He stated that the Isabella County Drain Office for Storm Water Management approval and approval for the proposed county drain relocation had not been obtained and additional details and revisions are needed. Nanney summarized the applicable standards for preliminary and final site plan approval, and recommended that the Planning Commission grant preliminary site plan approval only subject to submittal of an updated final site plan.

Marty Ruiter, Architect for Hobbs and Black gave updates regarding the Storm Water and Drain Commission correspondence. Mr. Ruiter, Matt Miller, VP Student Services for Mid-Michigan College and Matt Motes, Rowe Professional Services were available for questions. Mr. Motes confirms that as of 9/16/2022 they had not formally applied for the required county Drain Office approvals, although they had held informal discussions. Deliberation by the Commissioners.

Williams moved Thering supported to approve only the PSPR 22-15 preliminary site plan dated August 26, 2022 for the Mid-Michigan College Mt. Pleasant Athletic Complex located at 2600 Summerton Road in the southeast quarter of Section 13 and in the B-4 (General Business) zoning district, finding that the site plan can comply with applicable Zoning Ordinance requirements for preliminary site plan approval, including Sections 14.2.P. (Required Site Plan Information) and 14.2.S. (Standards for Site Plan Approval).