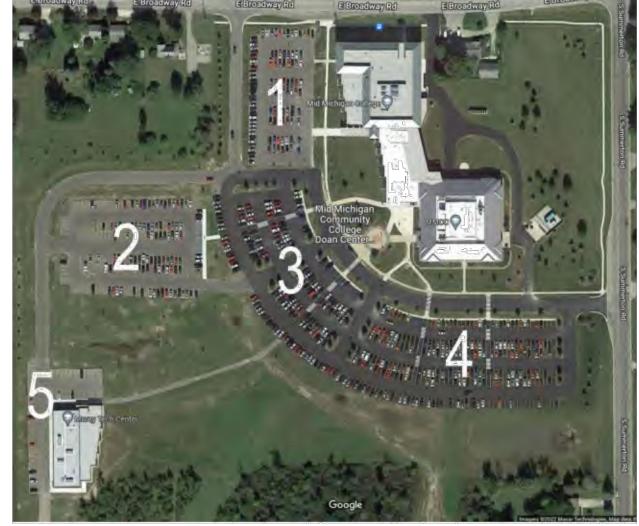

### B. PSPR22-15 Mid Michigan College Athletic Fields – Final Site Plan Application

- **a.** Introduction by staff
- **b.** Updates from the applicant
- c. Commission review of the site plan
- **d.** Commission deliberation and action (approval, denial, approval with conditions, or postpone action

### C. <u>PSPR22-15 Combined Preliminary and Final Site Plan Application – Mid Michigan</u> College Athletic Fields, 2600 S. Summerton Road

- **a.** Introduction by Staff
- **b.** Updates from the applicant
- c. Commission review of the final site plan
- **d.** Commission deliberation and action (approval, denial, approval with conditions, or postpone action)

Nanney introduced the PSPR22-15 Combined Preliminary and Final Site Plan Application – Mid Michigan College Mt. Pleasant Athletic Complex located at 2600 S. Summerton Road. He stated that the Isabella County Drain Office for Storm Water Management approval and approval for the proposed county drain relocation had not been obtained and additional details and revisions are needed. Nanney summarized the applicable standards for preliminary and final site plan approval, and recommended that the Planning Commission grant preliminary site plan approval only subject to submittal of an updated final site plan.