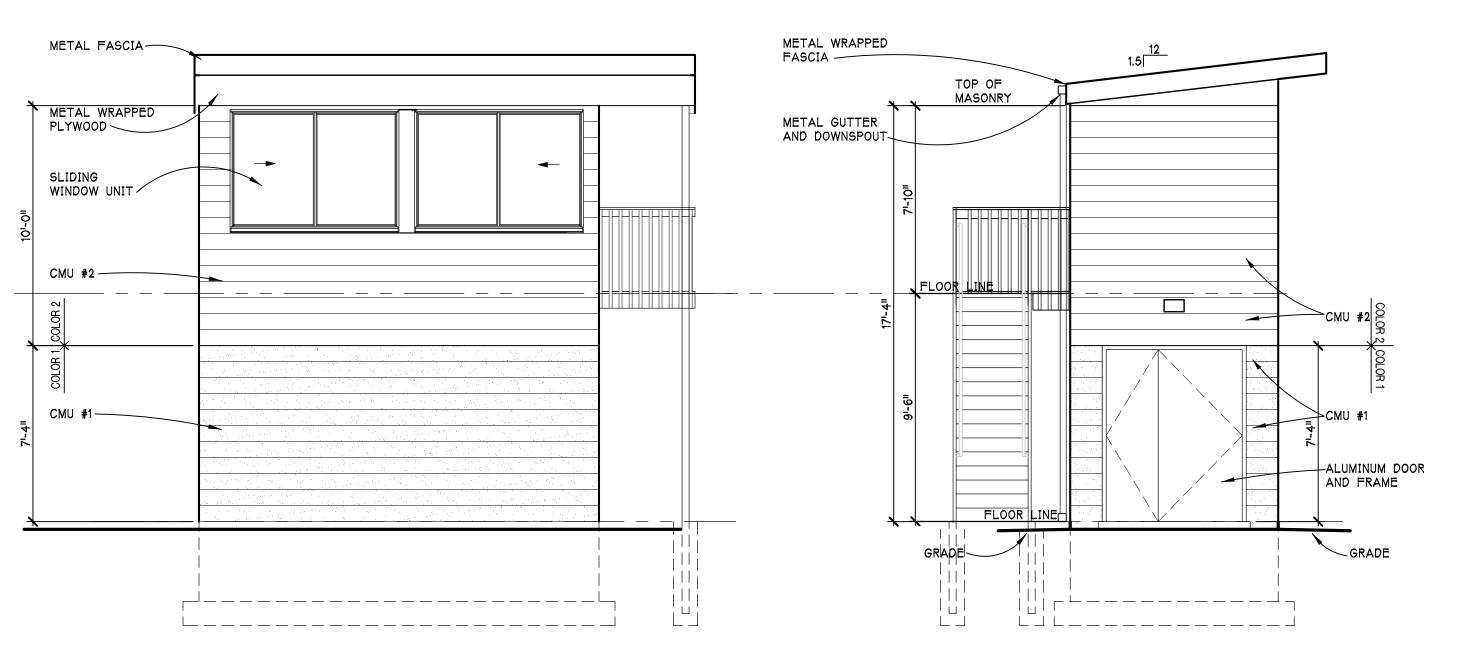

### C. <u>PSPR22-15 Combined Preliminary and Final Site Plan Application – Mid Michigan</u> College Athletic Fields, 2600 S. Summerton Road

- **a.** Introduction by Staff
- **b.** Updates from the applicant
- c. Commission review of the final site plan
- **d.** Commission deliberation and action (approval, denial, approval with conditions, or postpone action)

Nanney introduced the PSPR22-15 Combined Preliminary and Final Site Plan Application – Mid Michigan College Mt. Pleasant Athletic Complex located at 2600 S. Summerton Road. He stated that the Isabella County Drain Office for Storm Water Management approval and approval for the proposed county drain relocation had not been obtained and additional details and revisions are needed. Nanney summarized the applicable standards for preliminary and final site plan approval, and recommended that the Planning Commission grant preliminary site plan approval only subject to submittal of an updated final site plan.

Marty Ruiter, Architect for Hobbs and Black gave updates regarding the Storm Water and Drain Commission correspondence. Mr. Ruiter, Matt Miller, VP Student Services for Mid-Michigan College and Matt Motes, Rowe Professional Services were available for questions. Mr. Motes confirms that as of 9/16/2022 they had not formally applied for the required county Drain Office approvals, although they had held informal discussions. Deliberation by the Commissioners.

Williams moved Thering supported to approve only the PSPR 22-15 preliminary site plan dated August 26, 2022 for the Mid-Michigan College Mt. Pleasant Athletic Complex located at 2600 Summerton Road in the southeast quarter of Section 13 and in the B-4 (General Business) zoning district, finding that the site plan can comply with applicable Zoning Ordinance requirements for preliminary site plan approval, including Sections 14.2.P. (Required Site Plan Information) and 14.2.S. (Standards for Site Plan Approval).