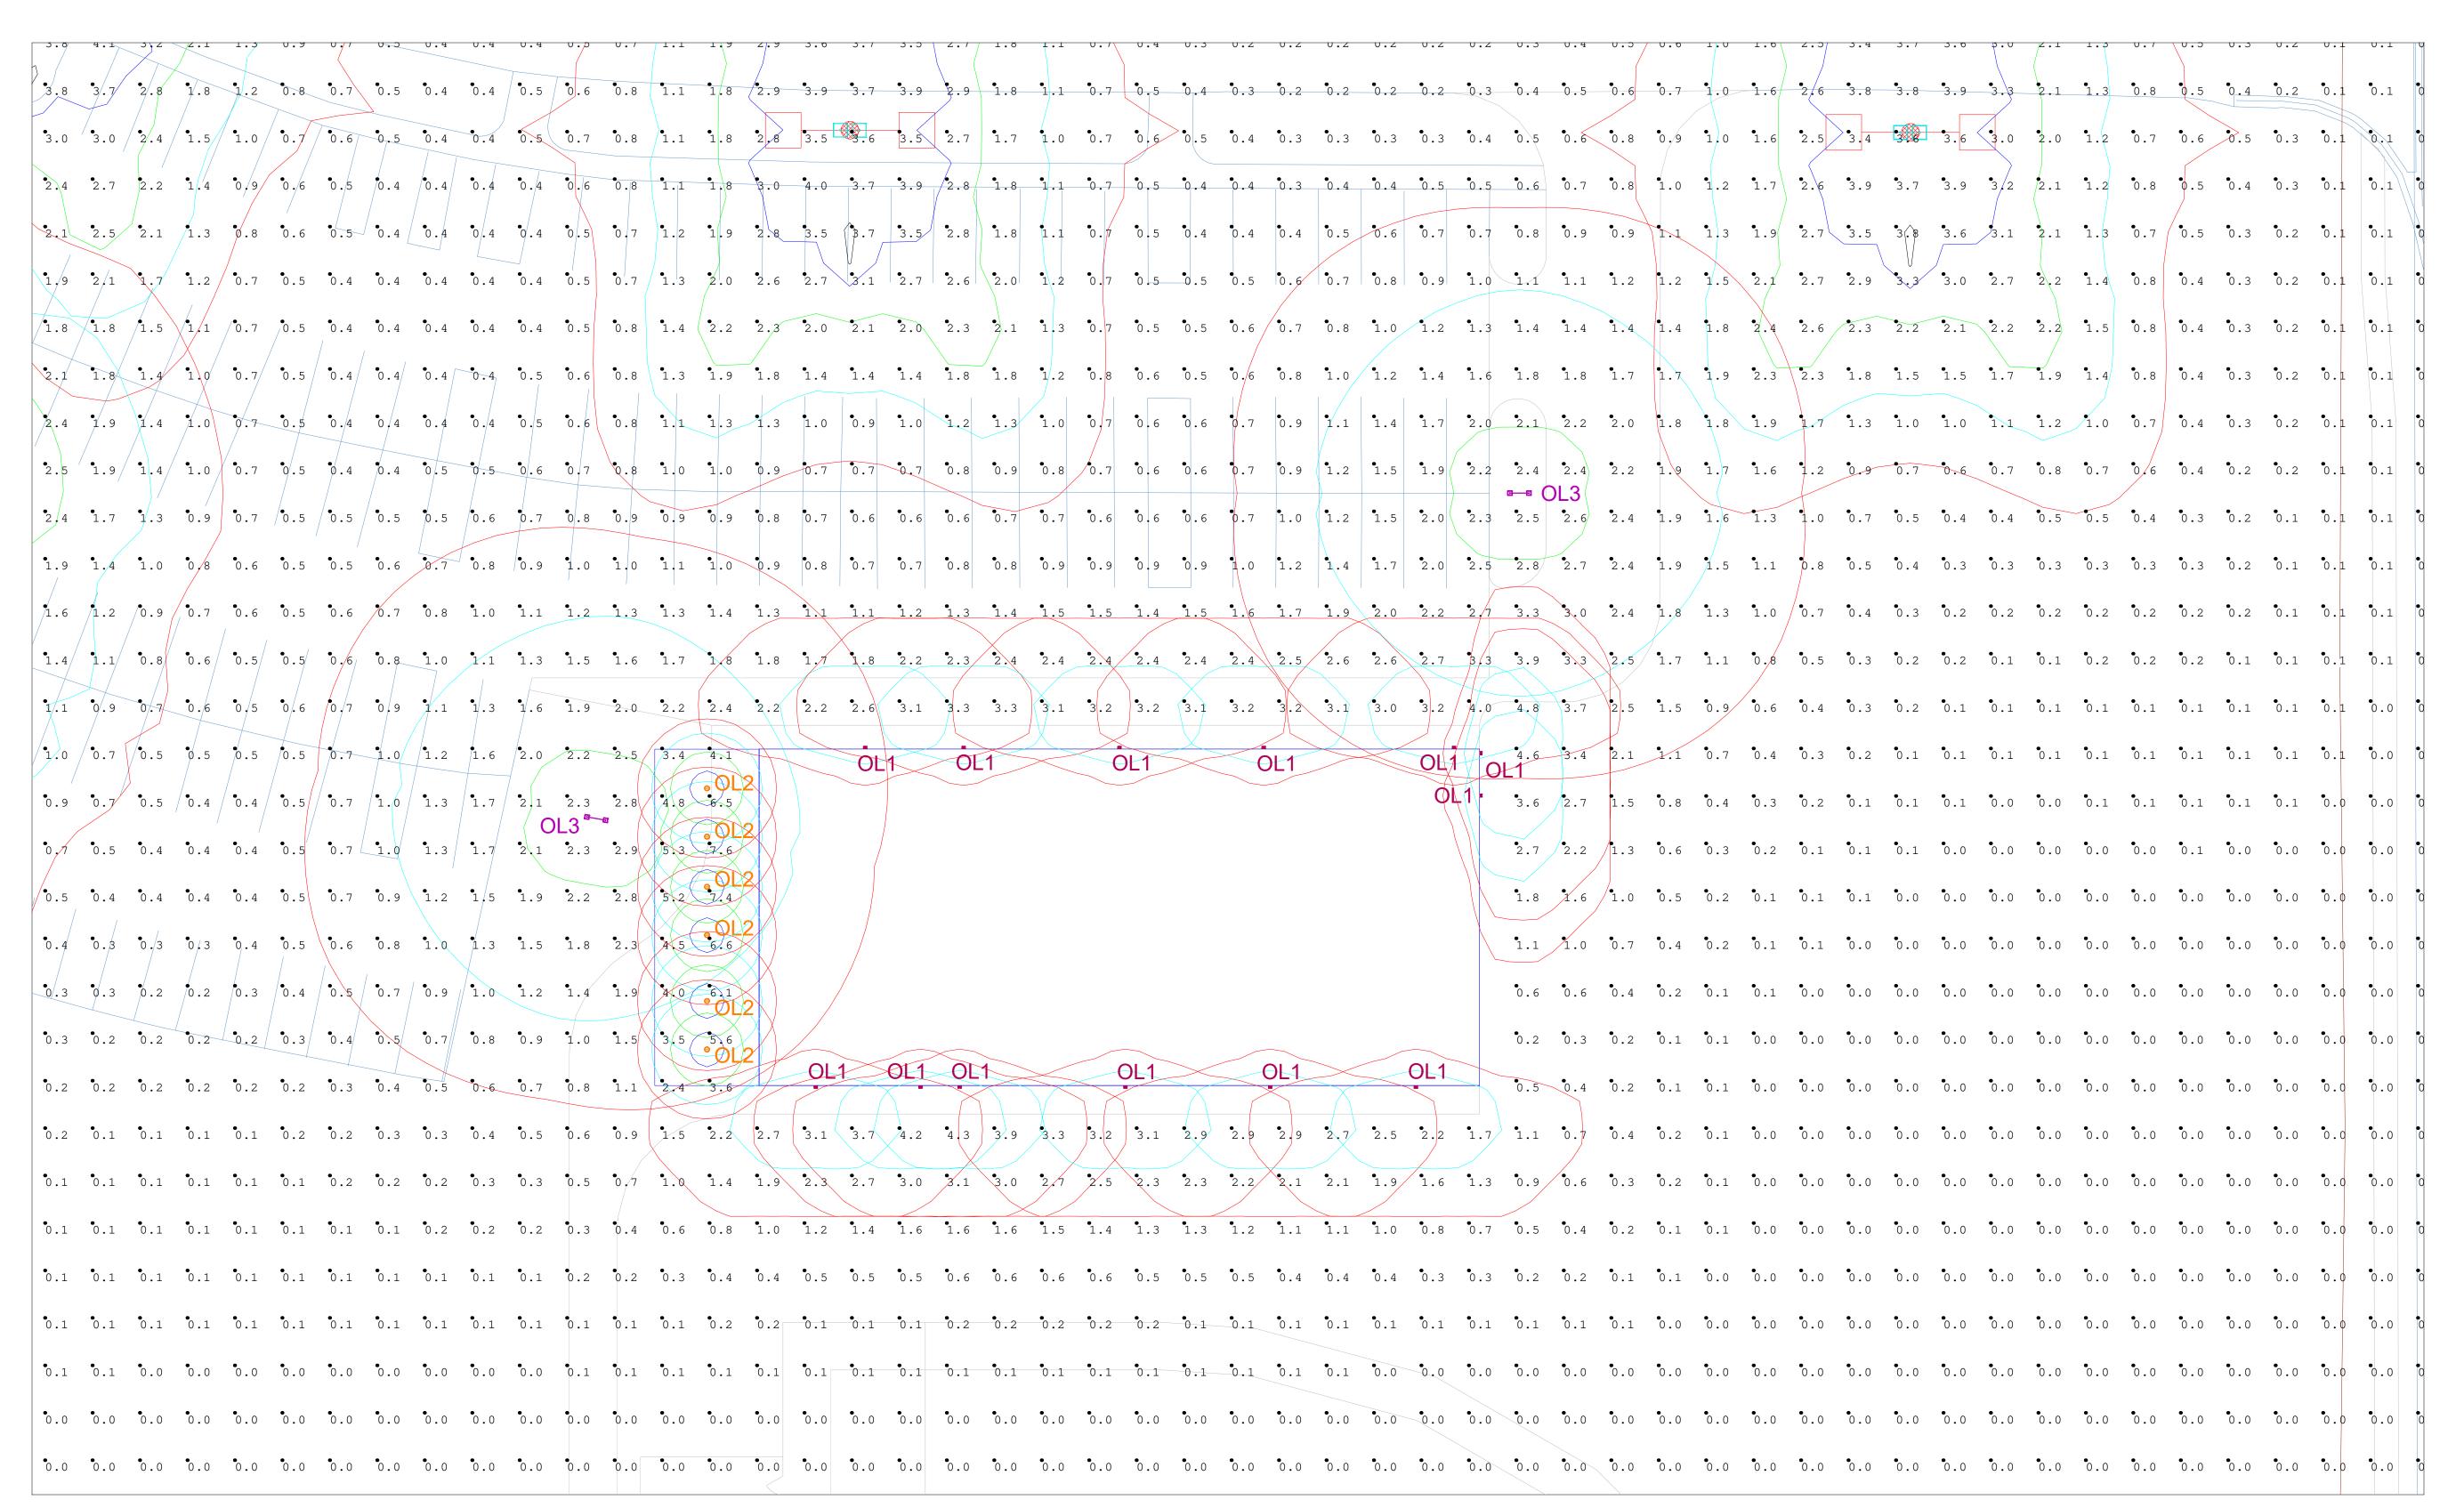

EET TITLE

22-703

A-303

SHEET<sub>08</sub>NUMBER

PROJECT NUMBER





FIELD ANNOUNCER BOOTH SOUTH ELEVATION SCALE - 1/4" = 1'-0" FIELD ANNOUNCER BOOTH WEST ELEVATION SCALE - 1/4" = 1'-0" FIELD ANNOUNCER BOOTH NORTH ELEVATION SCALE - 1/4" = 1'-0" FIELD ANNOUNCER BOOTH EAST ELEVATION SCALE - 1/4" = 1'-0"



FIELD ANNOUNCER BOOTH SECTION B A-303 SCALE - 1/4" = 1'-0"



FIELD ANNOUNCER BOOTH SECTION A SCALE - 1/4" = 1'-0" PRELIM. SITE PLAN REVIEW 5/31/2022

DATE ISSUED

DRAWN BY

REV. FINAL SITE PLAN REVIEW 9/21/2022

FINAL. SITE PLAN REVIEW 8/26/2022

CHECKED BY

HOBBS + BLACK
A R C H T E C T S

117 E. Allegan Street
Lansing, MI 48933
P: 517 484 4870



CONSULTAN

EXTERIOR ELEVATIONS ANNOUNCERS BOOTHS

SHEET TITLE

22-703

A-304

SHEET: NI IMBE

PROJECT NUMBER

PLAN REVIEW SHEET No.

L201



Scale: 1 inch= 18 Ft.

| Luminaire | Schedule | <b>)</b> |               |           |             |       |            |                                  |
|-----------|----------|----------|---------------|-----------|-------------|-------|------------|----------------------------------|
| Symbol    | Qty      | Label    | Lumens/Lamp   | No. Lamps | Lum. Lumens | LLF   | Lum. Watts | Description                      |
|           | 4        | EX SB    | 36000         | 1         | 22968       | 0.750 | 0          | AU1 400 MH (Volt) III LG (color) |
|           | 2        | EX SA    | 36000         | 1         | 26194       | 0.750 | 0          | AU1 400 MH (Volt) VQ LG (color)  |
|           | 47       | WDGE2_   | LNE.A.        | 1         | 3369        | 0.900 | 32.1375    | WDGE2