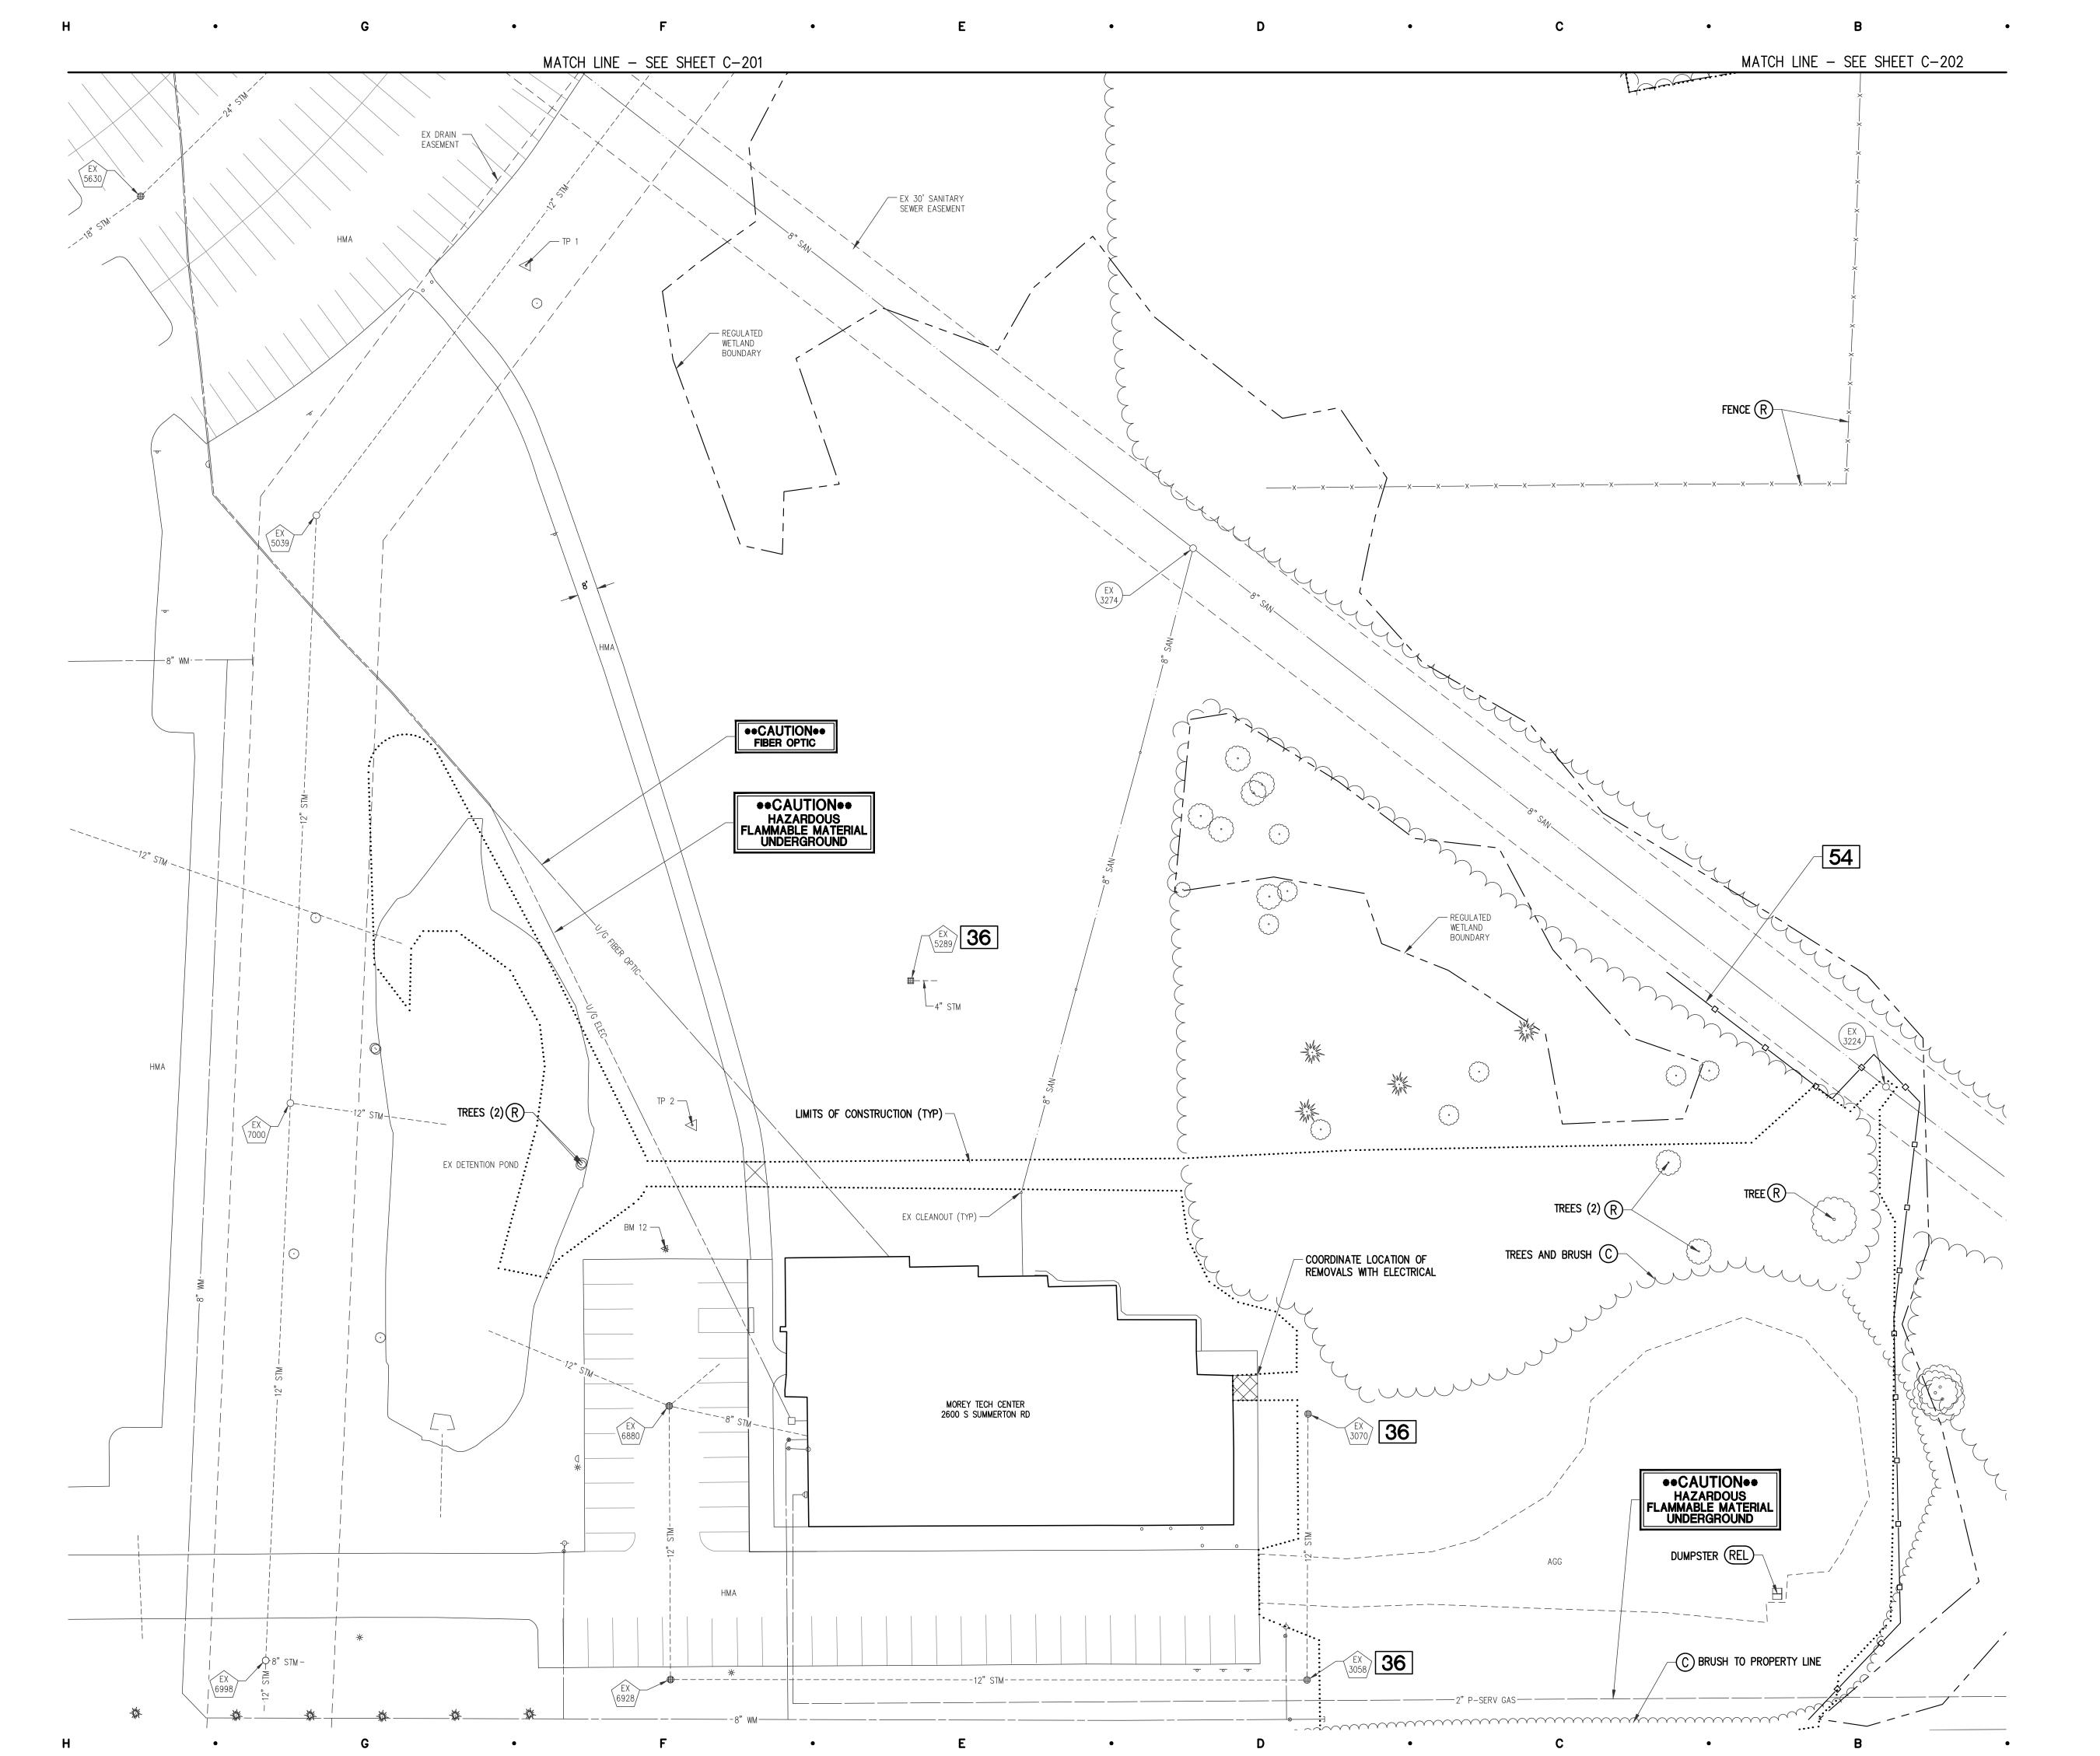

### C. <u>PSPR22-15 Combined Preliminary and Final Site Plan Application – Mid Michigan</u> College Athletic Fields, 2600 S. Summerton Road

- **a.** Introduction by Staff
- **b.** Updates from the applicant
- c. Commission review of the final site plan
- **d.** Commission deliberation and action (approval, denial, approval with conditions, or postpone action)

Nanney introduced the PSPR22-15 Combined Preliminary and Final Site Plan Application – Mid Michigan College Mt. Pleasant Athletic Complex located at 2600 S. Summerton Road. He stated that the Isabella County Drain Office for Storm Water Management approval and approval for the proposed county drain relocation had not been obtained and additional details and revisions are needed. Nanney summarized the applicable standards for preliminary and final site plan approval, and recommended that the Planning Commission grant preliminary site plan approval only subject to submittal of an updated final site plan.

Marty Ruiter, Architect for Hobbs and Black gave updates regarding the Storm Water and Drain Commission correspondence. Mr. Ruiter, Matt Miller, VP Student Services for Mid-Michigan College and Matt Motes, Rowe Professional Services were available for questions. Mr. Motes confirms that as of 9/16/2022 they had not formally applied for the required county Drain Office approvals, although they had held informal discussions. Deliberation by the Commissioners.

Williams moved Thering supported to approve only the PSPR 22-15 preliminary site plan dated August 26, 2022 for the Mid-Michigan College Mt. Pleasant Athletic Complex located at 2600 Summerton Road in the southeast quarter of Section 13 and in the B-4 (General Business) zoning district, finding that the site plan can comply with applicable Zoning Ordinance requirements for preliminary site plan approval, including Sections 14.2.P. (Required Site Plan Information) and 14.2.S. (Standards for Site Plan Approval).