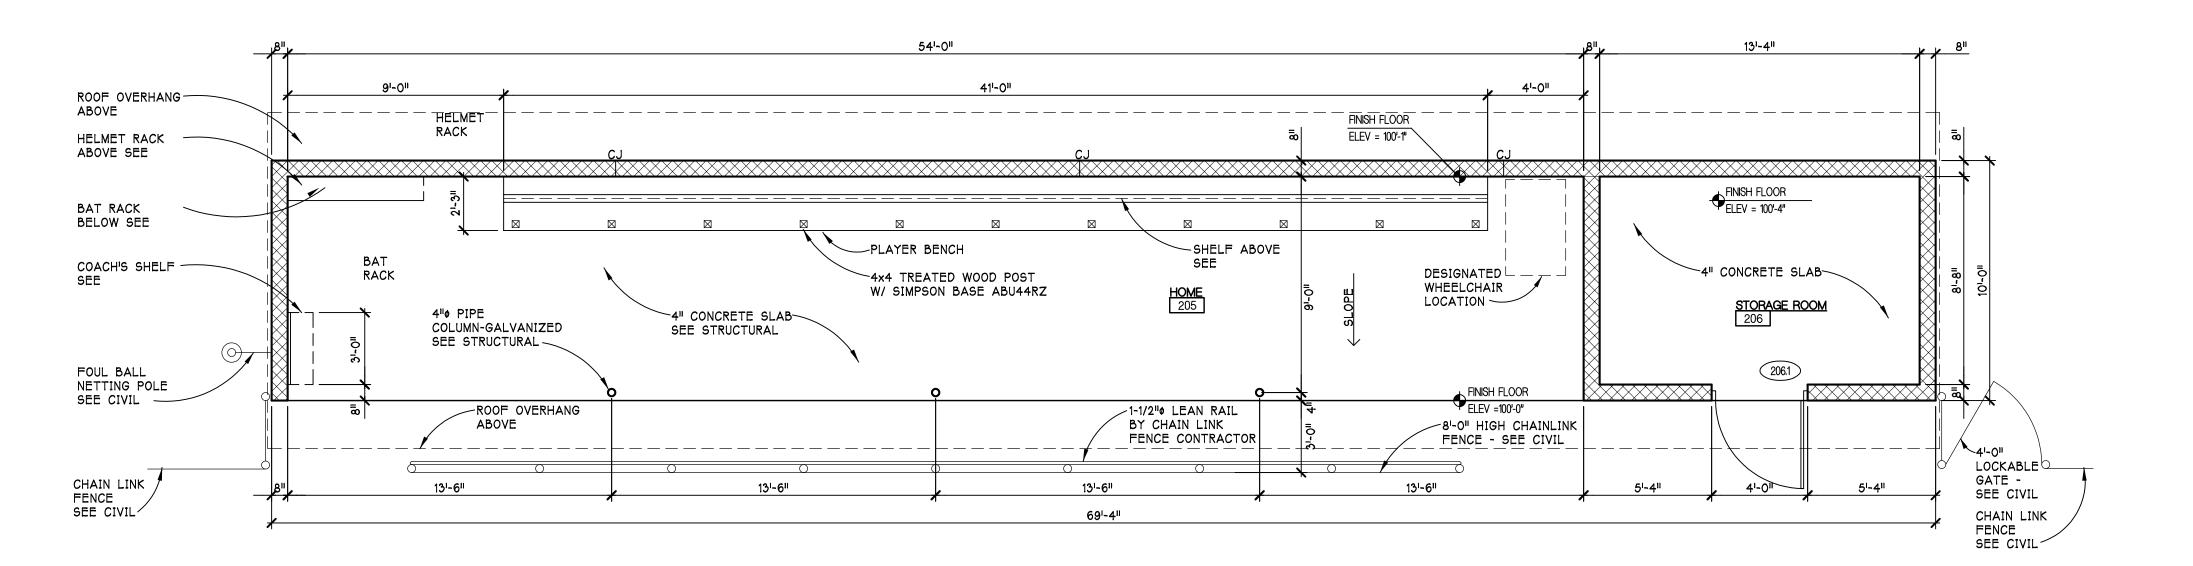

### B. PSPR22-15 Mid Michigan College Athletic Fields – Final Site Plan Application

- **a.** Introduction by staff
- **b.** Updates from the applicant
- c. Commission review of the site plan
- **d.** Commission deliberation and action (approval, denial, approval with conditions, or postpone action

### C. <u>PSPR22-15 Combined Preliminary and Final Site Plan Application – Mid Michigan</u> College Athletic Fields, 2600 S. Summerton Road

- **a.** Introduction by Staff
- **b.** Updates from the applicant
- c. Commission review of the final site plan
- **d.** Commission deliberation and action (approval, denial, approval with conditions, or postpone action)

Nanney introduced the PSPR22-15 Combined Preliminary and Final Site Plan Application – Mid Michigan College Mt. Pleasant Athletic Complex located at 2600 S. Summerton Road. He stated that the Isabella County Drain Office for Storm Water Management approval and approval for the proposed county drain relocation had not been obtained and additional details and revisions are needed. Nanney summarized the applicable standards for preliminary and final site plan approval, and recommended that the Planning Commission grant preliminary site plan approval only subject to submittal of an updated final site plan.

Marty Ruiter, Architect for Hobbs and Black gave updates regarding the Storm Water and Drain Commission correspondence. Mr. Ruiter, Matt Miller, VP Student Services for Mid-Michigan College and Matt Motes, Rowe Professional Services were available for questions. Mr. Motes confirms that as of 9/16/2022 they had not formally applied for the required county Drain Office approvals, although they had held informal discussions. Deliberation by the Commissioners.

Williams moved Thering supported to approve only the PSPR 22-15 preliminary site plan dated August 26, 2022 for the Mid-Michigan College Mt. Pleasant Athletic Complex located at 2600 Summerton Road in the southeast quarter of Section 13 and in the B-4 (General Business) zoning district, finding that the site plan can comply with applicable Zoning Ordinance requirements for preliminary site plan approval, including Sections 14.2.P. (Required Site Plan Information) and 14.2.S. (Standards for Site Plan Approval).