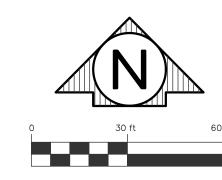

### C. <u>PSPR22-15 Combined Preliminary and Final Site Plan Application – Mid Michigan</u> College Athletic Fields, 2600 S. Summerton Road

- **a.** Introduction by Staff
- **b.** Updates from the applicant
- c. Commission review of the final site plan
- **d.** Commission deliberation and action (approval, denial, approval with conditions, or postpone action)

Nanney introduced the PSPR22-15 Combined Preliminary and Final Site Plan Application – Mid Michigan College Mt. Pleasant Athletic Complex located at 2600 S. Summerton Road. He stated that the Isabella County Drain Office for Storm Water Management approval and approval for the proposed county drain relocation had not been obtained and additional details and revisions are needed. Nanney summarized the applicable standards for preliminary and final site plan approval, and recommended that the Planning Commission grant preliminary site plan approval only subject to submittal of an updated final site plan.

Marty Ruiter, Architect for Hobbs and Black gave updates regarding the Storm Water and Drain Commission correspondence. Mr. Ruiter, Matt Miller, VP Student Services for Mid-Michigan College and Matt Motes, Rowe Professional Services were available for questions. Mr. Motes confirms that as of 9/16/2022 they had not formally applied for the required county Drain Office approvals, although they had held informal discussions. Deliberation by the Commissioners.

Williams moved Thering supported to approve only the PSPR 22-15 preliminary site plan dated August 26, 2022 for the Mid-Michigan College Mt. Pleasant Athletic Complex located at 2600 Summerton Road in the southeast quarter of Section 13 and in the B-4 (General Business) zoning district, finding that the site plan can comply with applicable Zoning Ordinance requirements for preliminary site plan approval, including Sections 14.2.P. (Required Site Plan Information) and 14.2.S. (Standards for Site Plan Approval).

Roll Call Vote: Ayes: Albrecht, Gross, LaBelle, Shingles, Squattrito, Thering, and Williams. Nays: 0. Motion carried.