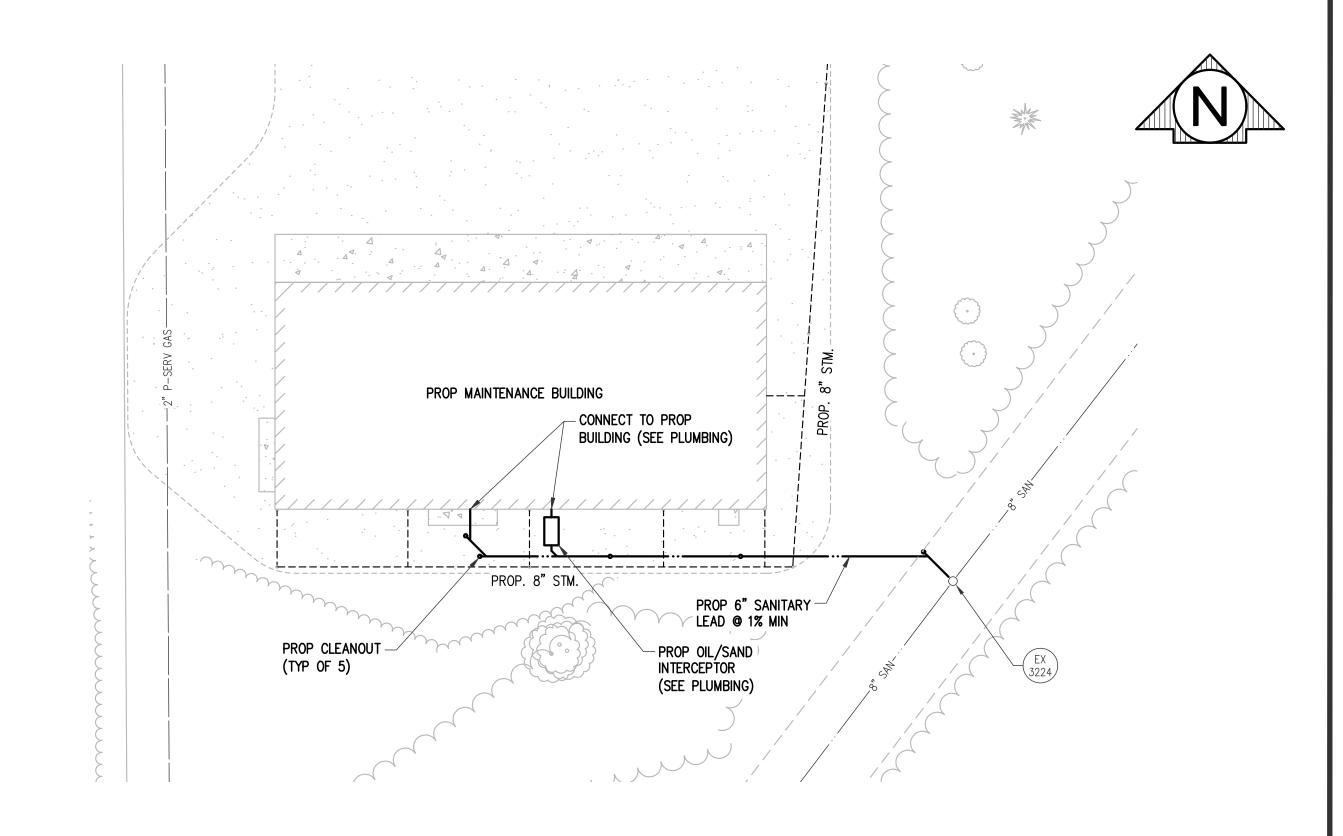

### C. <u>PSPR22-15 Combined Preliminary and Final Site Plan Application – Mid Michigan</u> College Athletic Fields, 2600 S. Summerton Road

- **a.** Introduction by Staff
- **b.** Updates from the applicant
- c. Commission review of the final site plan
- **d.** Commission deliberation and action (approval, denial, approval with conditions, or postpone action)

Nanney introduced the PSPR22-15 Combined Preliminary and Final Site Plan Application – Mid Michigan College Mt. Pleasant Athletic Complex located at 2600 S. Summerton Road. He stated that the Isabella County Drain Office for Storm Water Management approval and approval for the proposed county drain relocation had not been obtained and additional details and revisions are needed. Nanney summarized the applicable standards for preliminary and final site plan approval, and recommended that the Planning Commission grant preliminary site plan approval only subject to submittal of an updated final site plan.

Marty Ruiter, Architect for Hobbs and Black gave updates regarding the Storm Water and Drain Commission correspondence. Mr. Ruiter, Matt Miller, VP Student Services for Mid-Michigan College and Matt Motes, Rowe Professional Services were available for questions. Mr. Motes confirms that as of 9/16/2022 they had not formally applied for the required county Drain Office approvals, although they had held informal discussions. Deliberation by the Commissioners.

Williams moved Thering supported to approve only the PSPR 22-15 preliminary site plan dated August 26, 2022 for the Mid-Michigan College Mt. Pleasant Athletic Complex located at 2600 Summerton Road in the southeast quarter of Section 13 and in the B-4 (General Business) zoning district, finding that the site plan can comply with applicable Zoning Ordinance requirements for preliminary site plan approval, including Sections 14.2.P. (Required Site Plan Information) and 14.2.S. (Standards for Site Plan Approval).