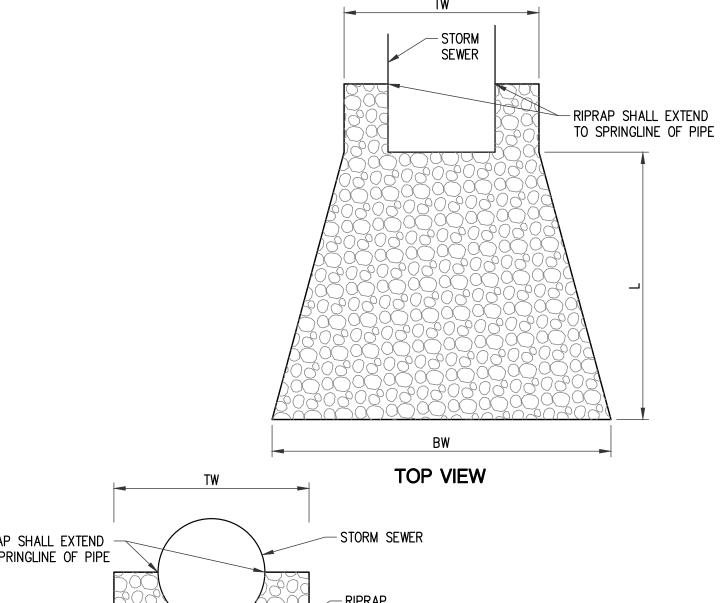

Nanney introduced the PSPR22-15 Combined Preliminary and Final Site Plan Application – Mid Michigan College Mt. Pleasant Athletic Complex located at 2600 S. Summerton Road. He stated that the Isabella County Drain Office for Storm Water Management approval and approval for the proposed county drain relocation had not been obtained and additional details and revisions are needed. Nanney summarized the applicable standards for preliminary and final site plan approval, and recommended that the Planning Commission grant preliminary site plan approval only subject to submittal of an updated final site plan.

Marty Ruiter, Architect for Hobbs and Black gave updates regarding the Storm Water and Drain Commission correspondence. Mr. Ruiter, Matt Miller, VP Student Services for Mid-Michigan College and Matt Motes, Rowe Professional Services were available for questions. Mr. Motes confirms that as of 9/16/2022 they had not formally applied for the required county Drain Office approvals, although they had held informal discussions. Deliberation by the Commissioners.

Williams moved Thering supported to approve only the PSPR 22-15 preliminary site plan dated August 26, 2022 for the Mid-Michigan College Mt. Pleasant Athletic Complex located at 2600 Summerton Road in the southeast quarter of Section 13 and in the B-4 (General Business) zoning district, finding that the site plan can comply with applicable Zoning Ordinance requirements for preliminary site plan approval, including Sections 14.2.P. (Required Site Plan Information) and 14.2.S. (Standards for Site Plan Approval).