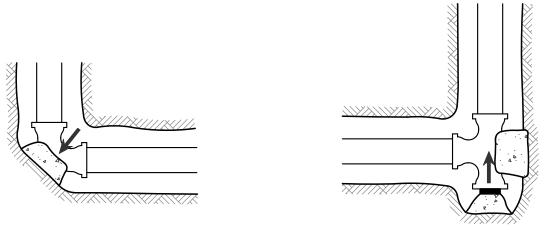

| 17      | 39     | 67  | 101     | 141     | 184     | 228                       |  |  |  |
| 48"                                                 | 19      | 43     | 75  | 113     | 157     | 206     | 255                       |  |  |  |

# NOTES:

- 1. THIS TABLE IS BASED ON A TEST PRESSURE OF 180 PSI (OPERATING PRESSURE + WATER HAMMER.) FOR OTHER TEST PROCEDURES, ALL VALUES ARE TO BE INCREASED OR DECREASED
- 2. IN EACH DIRECTION FROM POINT OF DEFLECTION OR TERMINATION EXCEPT FOR A TEE AT WHICH ONLY THE BRANCH IN THE DIRECTION OF THE TEE STEM.
- 3. IF TIE RODS ARE USED, PLACE 2 RODS 5/8 INCH DIAMETER MINIMUM FOR WATER MAIN 6 INCH TO 10 INCH AND 4 RODS 5/8 INCH DIAMETER MINIMUM FOR 12 INCH AND LARGER.

# PIPE RESTRAINT SCHEDULE NOT TO SCALE



GATE VALVE AND BOX DETAIL NOT TO SCALE







LOCATION OF THRUST BLOCK RESTRAINT NOT TO SCALE



MEETS ADA REGULATIONS

- STAINLESS STEEL SURFACE CARRIER 3. INSTALLATION TO BE COMPLETED IN ACCORDANCE WITH MANUFACTURER'S
- SPECIFICATIONS. 4. DO NOT SCALE DRAWING.
- 5. ALL INFORMATION CONTAINED HEREIN WAS CURRENT AT THE TIME OF DEVELOPMENT, BUT MUST BE REVIEWED AND APPROVED BY THE PRODUCT MANUFACTURER TO BE CONSIDERED ACCURATE.
- 6. MANUFACTURER IS: MOST DEPENDABLE FOUNTAINS, INC. MODEL NO. 440 SMFA WITH OPTIONAL RECESSED HOSE BIB, JUG FILLER, AND LOCK DOOR OR APPROVED EQUAL - (901) 867-0039. COLOR TO BE APPROVED BY THE OWNER

# DRINKING FOUNTAIN DETAIL NOT TO SCALE



NOTE: DETAIL PROVIDED BY THE CHARTER TOWNSHIP OF UNION

Know what's **below.** Call before you dig.

FINAL SITE PLAN REVIEW 8/26/2022 8/12/2022 8/1/2022 ISSUED FOR BI