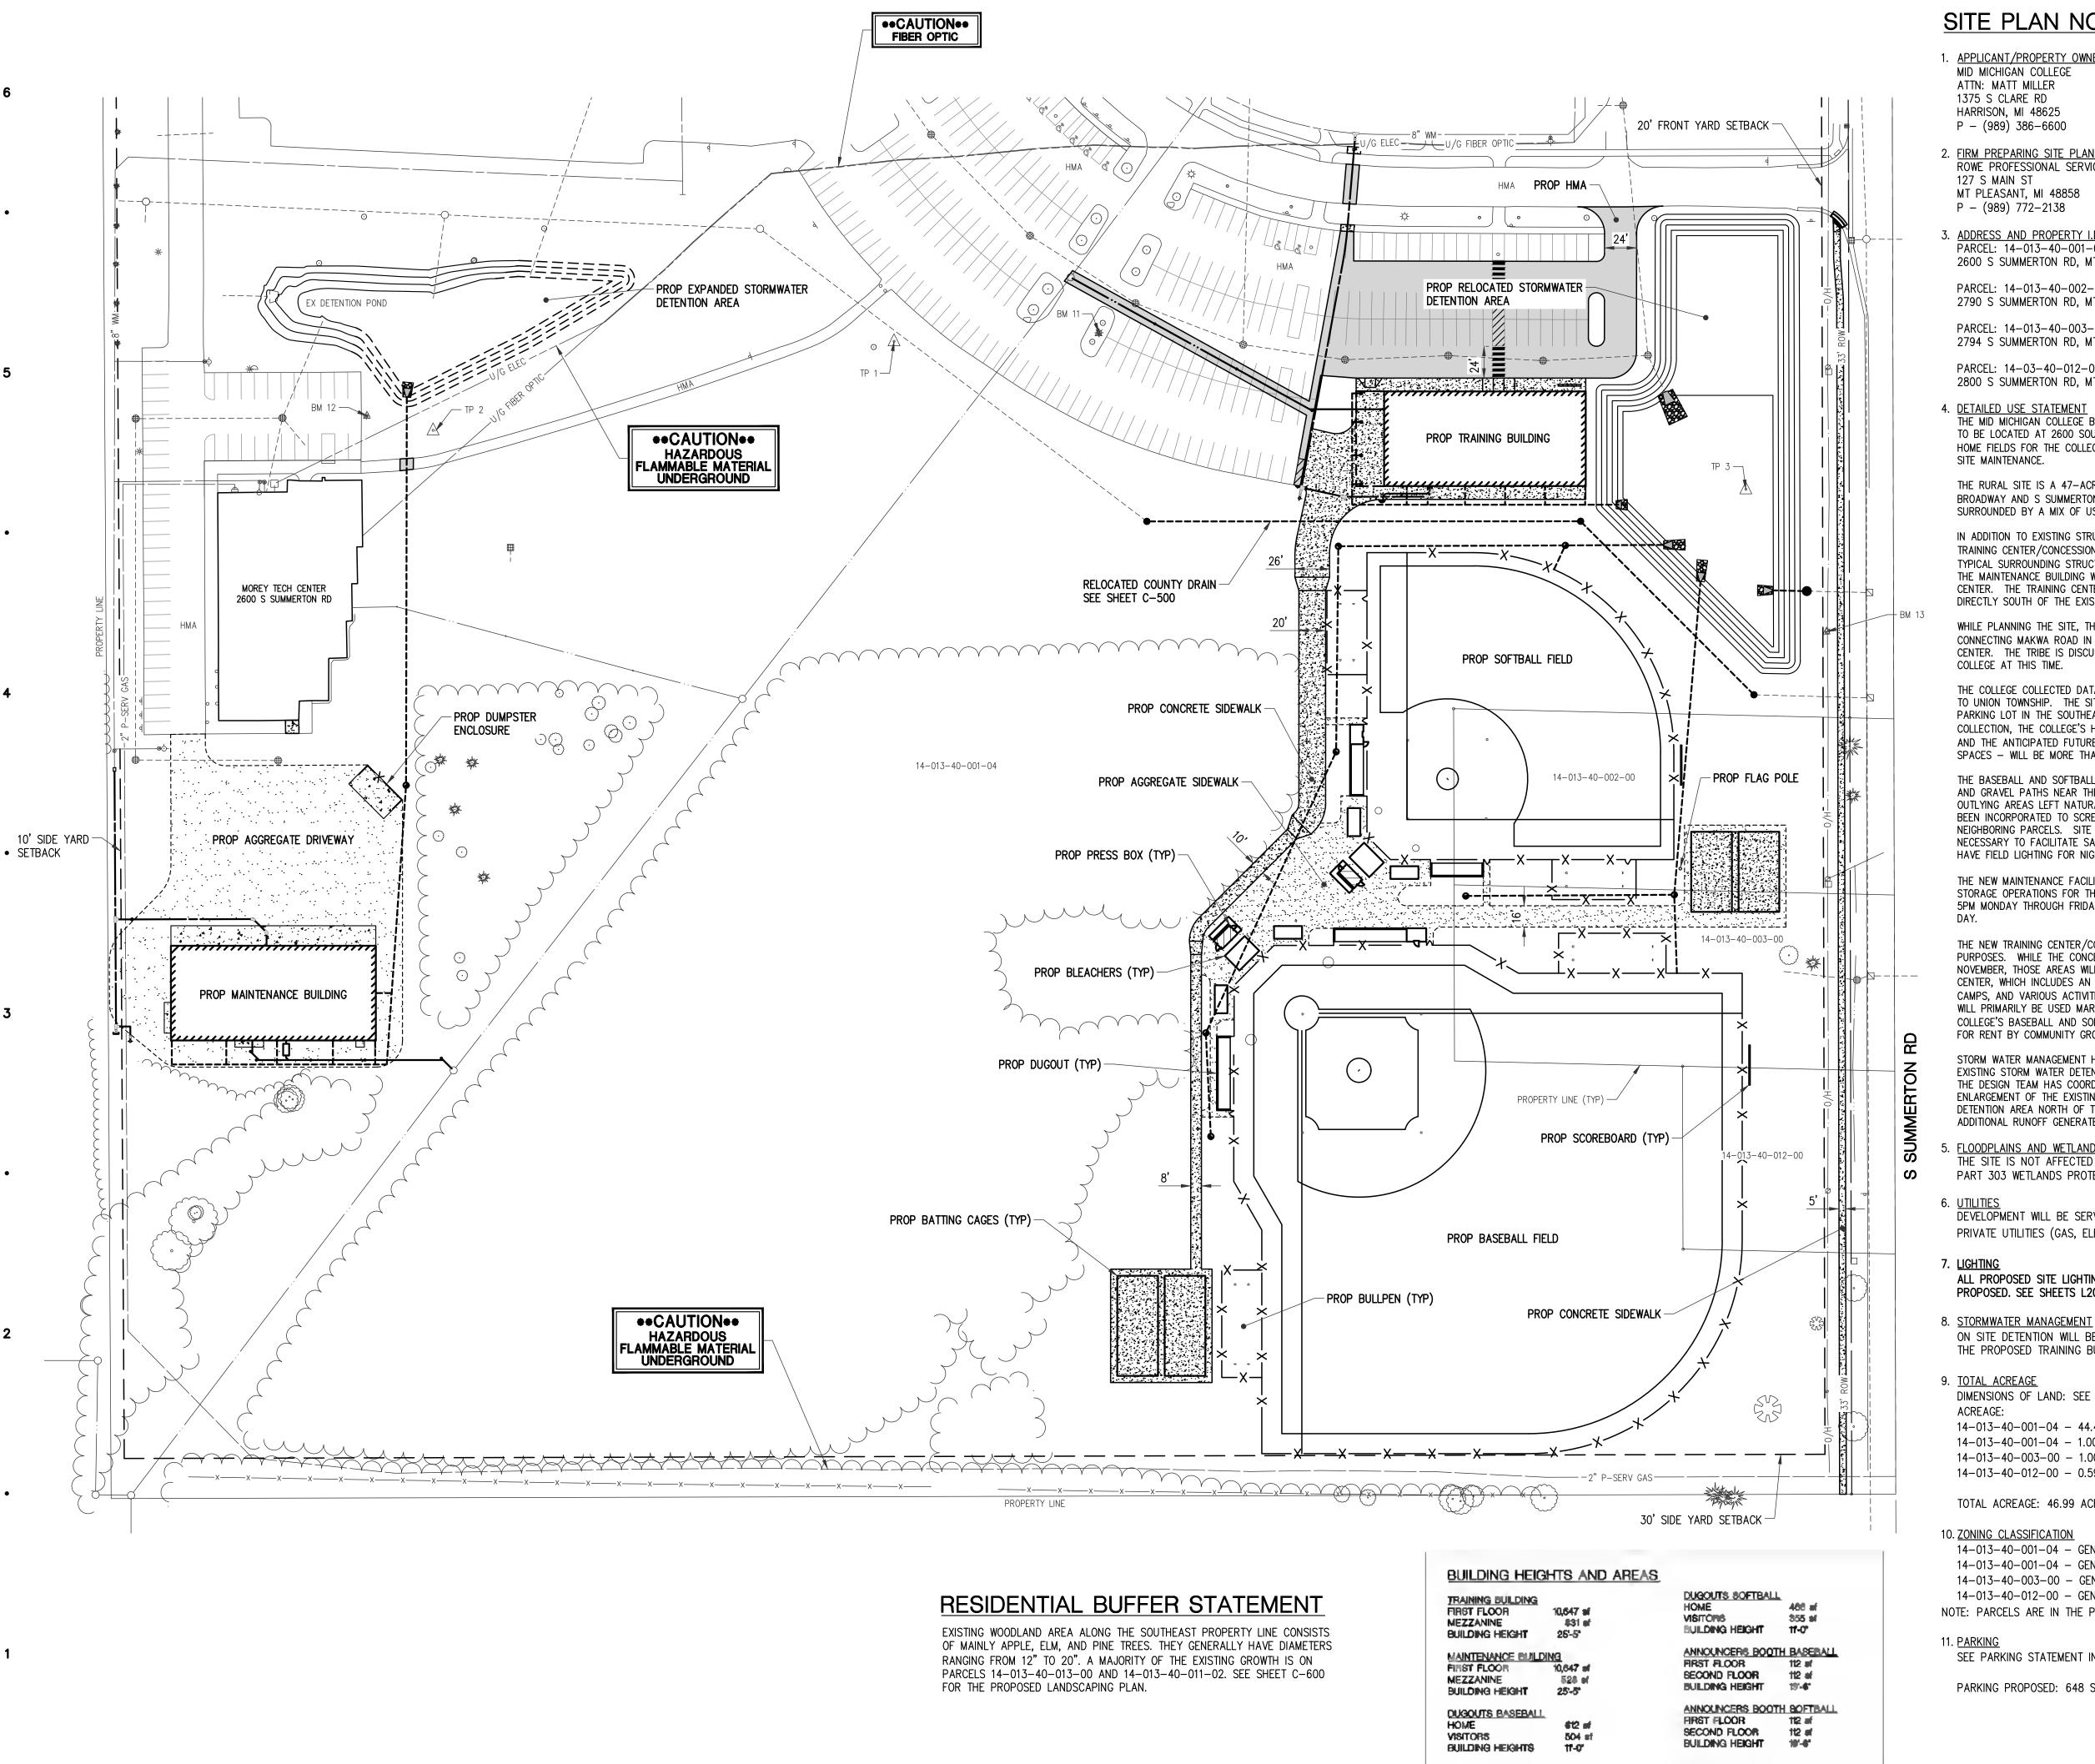

### C. <u>PSPR22-15 Combined Preliminary and Final Site Plan Application – Mid Michigan</u> College Athletic Fields, 2600 S. Summerton Road

- **a.** Introduction by Staff
- **b.** Updates from the applicant
- c. Commission review of the final site plan
- **d.** Commission deliberation and action (approval, denial, approval with conditions, or postpone action)

Nanney introduced the PSPR22-15 Combined Preliminary and Final Site Plan Application – Mid Michigan College Mt. Pleasant Athletic Complex located at 2600 S. Summerton Road. He stated that the Isabella County Drain Office for Storm Water Management approval and approval for the proposed county drain relocation had not been obtained and additional details and revisions are needed. Nanney summarized the applicable standards for preliminary and final site plan approval, and recommended that the Planning Commission grant preliminary site plan approval only subject to submittal of an updated final site plan.

Marty Ruiter, Architect for Hobbs and Black gave updates regarding the Storm Water and Drain Commission correspondence. Mr. Ruiter, Matt Miller, VP Student Services for Mid-Michigan College and Matt Motes, Rowe Professional Services were available for questions. Mr. Motes confirms that as of 9/16/2022 they had not formally applied for the required county Drain Office approvals, although they had held informal discussions. Deliberation by the Commissioners.

Williams moved Thering supported to approve only the PSPR 22-15 preliminary site plan dated August 26, 2022 for the Mid-Michigan College Mt. Pleasant Athletic Complex located at 2600 Summerton Road in the southeast quarter of Section 13 and in the B-4 (General Business) zoning district, finding that the site plan can comply with applicable Zoning Ordinance requirements for preliminary site plan approval, including Sections 14.2.P. (Required Site Plan Information) and 14.2.S. (Standards for Site Plan Approval).