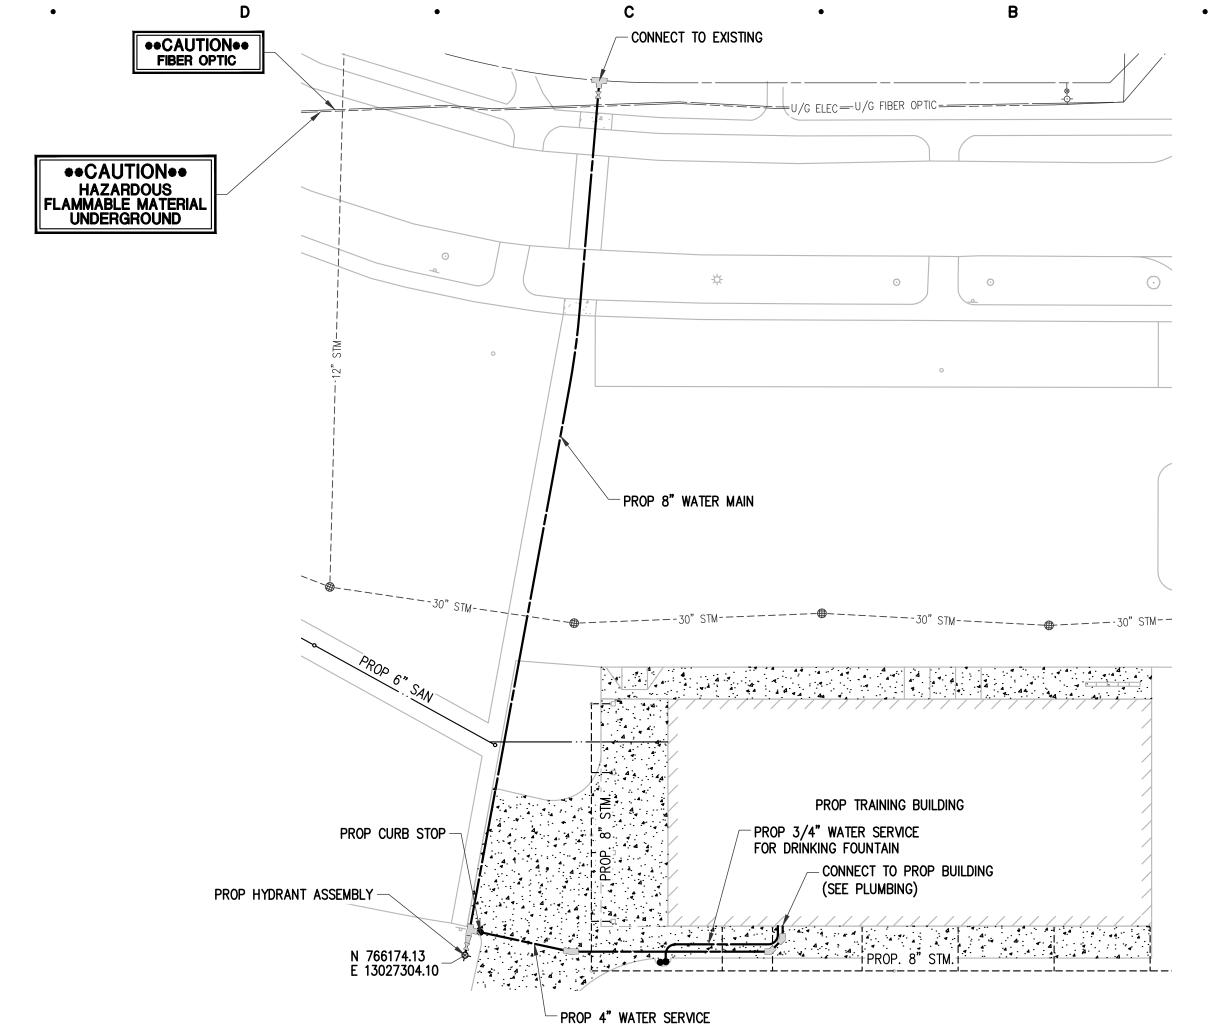

### C. <u>PSPR22-15 Combined Preliminary and Final Site Plan Application – Mid Michigan</u> College Athletic Fields, 2600 S. Summerton Road

- **a.** Introduction by Staff
- **b.** Updates from the applicant
- c. Commission review of the final site plan
- **d.** Commission deliberation and action (approval, denial, approval with conditions, or postpone action)

Nanney introduced the PSPR22-15 Combined Preliminary and Final Site Plan Application – Mid Michigan College Mt. Pleasant Athletic Complex located at 2600 S. Summerton Road. He stated that the Isabella County Drain Office for Storm Water Management approval and approval for the proposed county drain relocation had not been obtained and additional details and revisions are needed. Nanney summarized the applicable standards for preliminary and final site plan approval, and recommended that the Planning Commission grant preliminary site plan approval only subject to submittal of an updated final site plan.

Marty Ruiter, Architect for Hobbs and Black gave updates regarding the Storm Water and Drain Commission correspondence. Mr. Ruiter, Matt Miller, VP Student Services for Mid-Michigan College and Matt Motes, Rowe Professional Services were available for questions. Mr. Motes confirms that as of 9/16/2022 they had not formally applied for the required county Drain Office approvals, although they had held informal discussions. Deliberation by the Commissioners.

Williams moved Thering supported to approve only the PSPR 22-15 preliminary site plan dated August 26, 2022 for the Mid-Michigan College Mt. Pleasant Athletic Complex located at 2600 Summerton Road in the southeast quarter of Section 13 and in the B-4 (General Business) zoning district, finding that the site plan can comply with applicable Zoning Ordinance requirements for preliminary site plan approval, including Sections 14.2.P. (Required Site Plan Information) and 14.2.S. (Standards for Site Plan Approval).