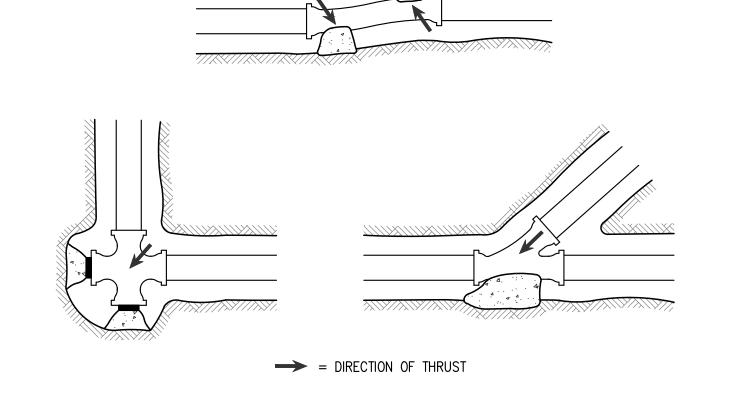

17      | 39     | 67  | 101     | 141     | 184     | 228                       |  |  |  |
| 48"                                                 | 19      | 43     | 75  | 113     | 157     | 206     | 255                       |  |  |  |

# NOTES:

- 1. THIS TABLE IS BASED ON A TEST PRESSURE OF 180 PSI (OPERATING PRESSURE + WATER HAMMER.) FOR OTHER TEST PROCEDURES, ALL VALUES ARE TO BE INCREASED OR DECREASED
- 2. IN EACH DIRECTION FROM POINT OF DEFLECTION OR TERMINATION EXCEPT FOR A TEE AT WHICH ONLY THE BRANCH IN THE DIRECTION OF THE TEE STEM.
- 3. IF TIE RODS ARE USED, PLACE 2 RODS 5/8 INCH DIAMETER MINIMUM FOR WATER MAIN 6 INCH TO 10 INCH AND 4 RODS 5/8 INCH DIAMETER MINIMUM FOR 12 INCH AND LARGER.

# PIPE RESTRAINT SCHEDULE NOT TO SCALE



GATE VALVE AND BOX DETAIL NOT TO SCALE







LOCATION OF THRUST BLOCK RESTRAINT NOT TO SCALE



MEETS ADA REGULATIONS

- STAINLESS STEEL SURFACE CARRIER 3. INSTALLATION TO BE COMPLETED IN ACCORDANCE WITH MANUFACTURER'S
- SPECIFICATIONS. 4. DO NOT SCALE DRAWING.
- 5. ALL INFORMATION CONTAINED HEREIN WAS CURRENT AT THE TIME OF DEVELOPMENT, BUT MUST BE REVIEWED AND APPROVED BY THE PRODUCT MANUFACTURER TO BE CONSIDERED ACCURATE.
- 6. MANUFACTURER IS: MOST DEPENDABLE FOUNTAINS, INC. MODEL NO. 440 SMFA WITH OPTIONAL RECESSED HOSE BIB, JUG FILLER, AND LOCK DOOR OR APPROVED EQUAL - (901) 867-0039. COLOR TO BE APPROVED BY THE OWNER

# DRINKING FOUNTAIN DETAIL NOT TO SCALE



NOTE: DETAIL PROVIDED BY THE CHARTER TOWNSHIP OF UNION

Know what's **below.** Call before you dig.

FINAL SITE PLAN REVIEW 8/26/2022 8/12/2022 8/1/2022 ISSUED FOR BIDS