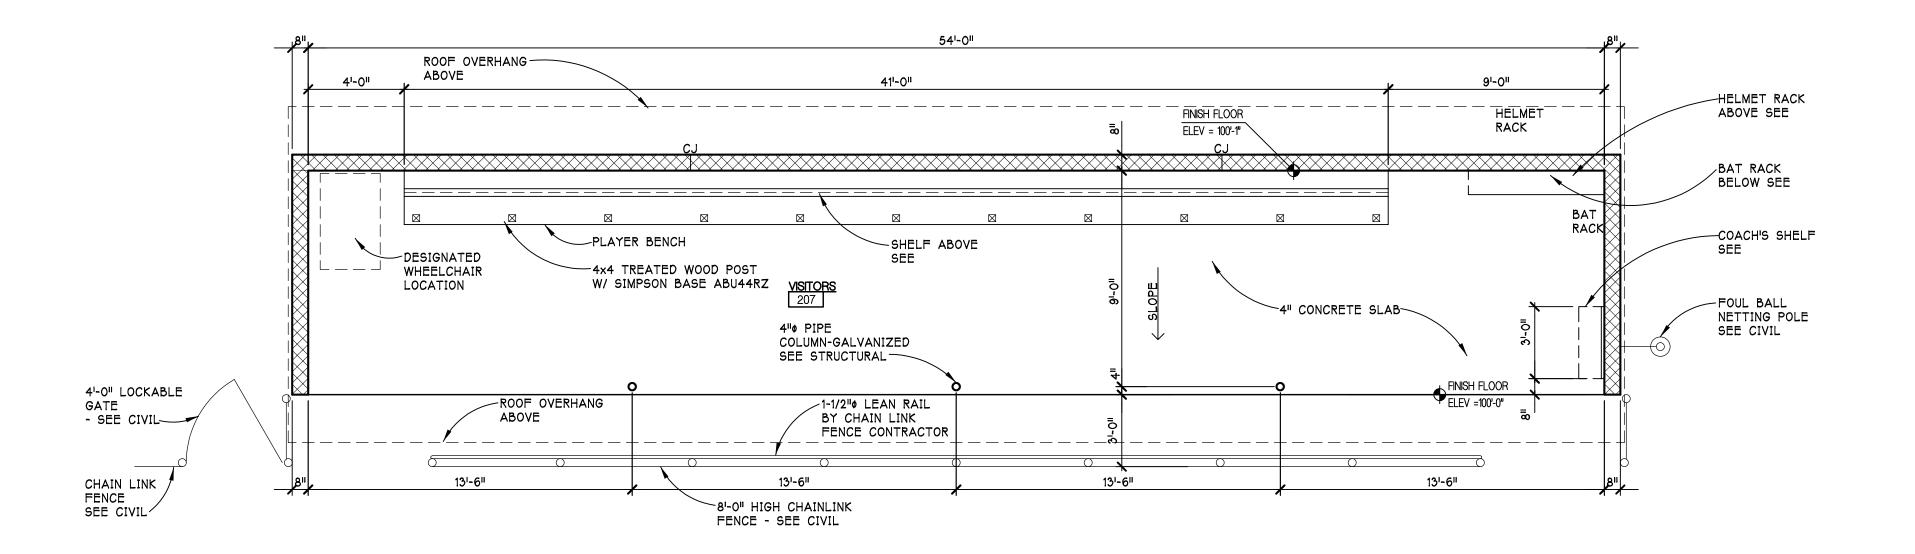

### B. PSPR22-15 Mid Michigan College Athletic Fields – Final Site Plan Application

- **a.** Introduction by staff
- **b.** Updates from the applicant
- c. Commission review of the site plan
- **d.** Commission deliberation and action (approval, denial, approval with conditions, or postpone action

### C. <u>PSPR22-15 Combined Preliminary and Final Site Plan Application – Mid Michigan</u> College Athletic Fields, 2600 S. Summerton Road

- **a.** Introduction by Staff
- **b.** Updates from the applicant
- c. Commission review of the final site plan
- **d.** Commission deliberation and action (approval, denial, approval with conditions, or postpone action)

Nanney introduced the PSPR22-15 Combined Preliminary and Final Site Plan Application – Mid Michigan College Mt. Pleasant Athletic Complex located at 2600 S. Summerton Road. He stated that the Isabella County Drain Office for Storm Water Management approval and approval for the proposed county drain relocation had not been obtained and additional details and revisions are needed. Nanney summarized the applicable standards for preliminary and final site plan approval, and recommended that the Planning Commission grant preliminary site plan approval only subject to submittal of an updated final site plan.

Marty Ruiter, Architect for Hobbs and Black gave updates regarding the Storm Water and Drain Commission correspondence. Mr. Ruiter, Matt Miller, VP Student Services for Mid-Michigan College and Matt Motes, Rowe Professional Services were available for questions. Mr. Motes confirms that as of 9/16/2022 they had not formally applied for the required county Drain Office approvals, although they had held informal discussions. Deliberation by the Commissioners.

Williams moved Thering supported to approve only the PSPR 22-15 preliminary site plan dated August 26, 2022 for the Mid-Michigan College Mt. Pleasant Athletic Complex located at 2600 Summerton Road in the southeast quarter of Section 13 and in the B-4 (General Business) zoning district, finding that the site plan can comply with applicable Zoning Ordinance requirements for preliminary site plan approval, including Sections 14.2.P. (Required Site Plan Information) and 14.2.S. (Standards for Site Plan Approval).