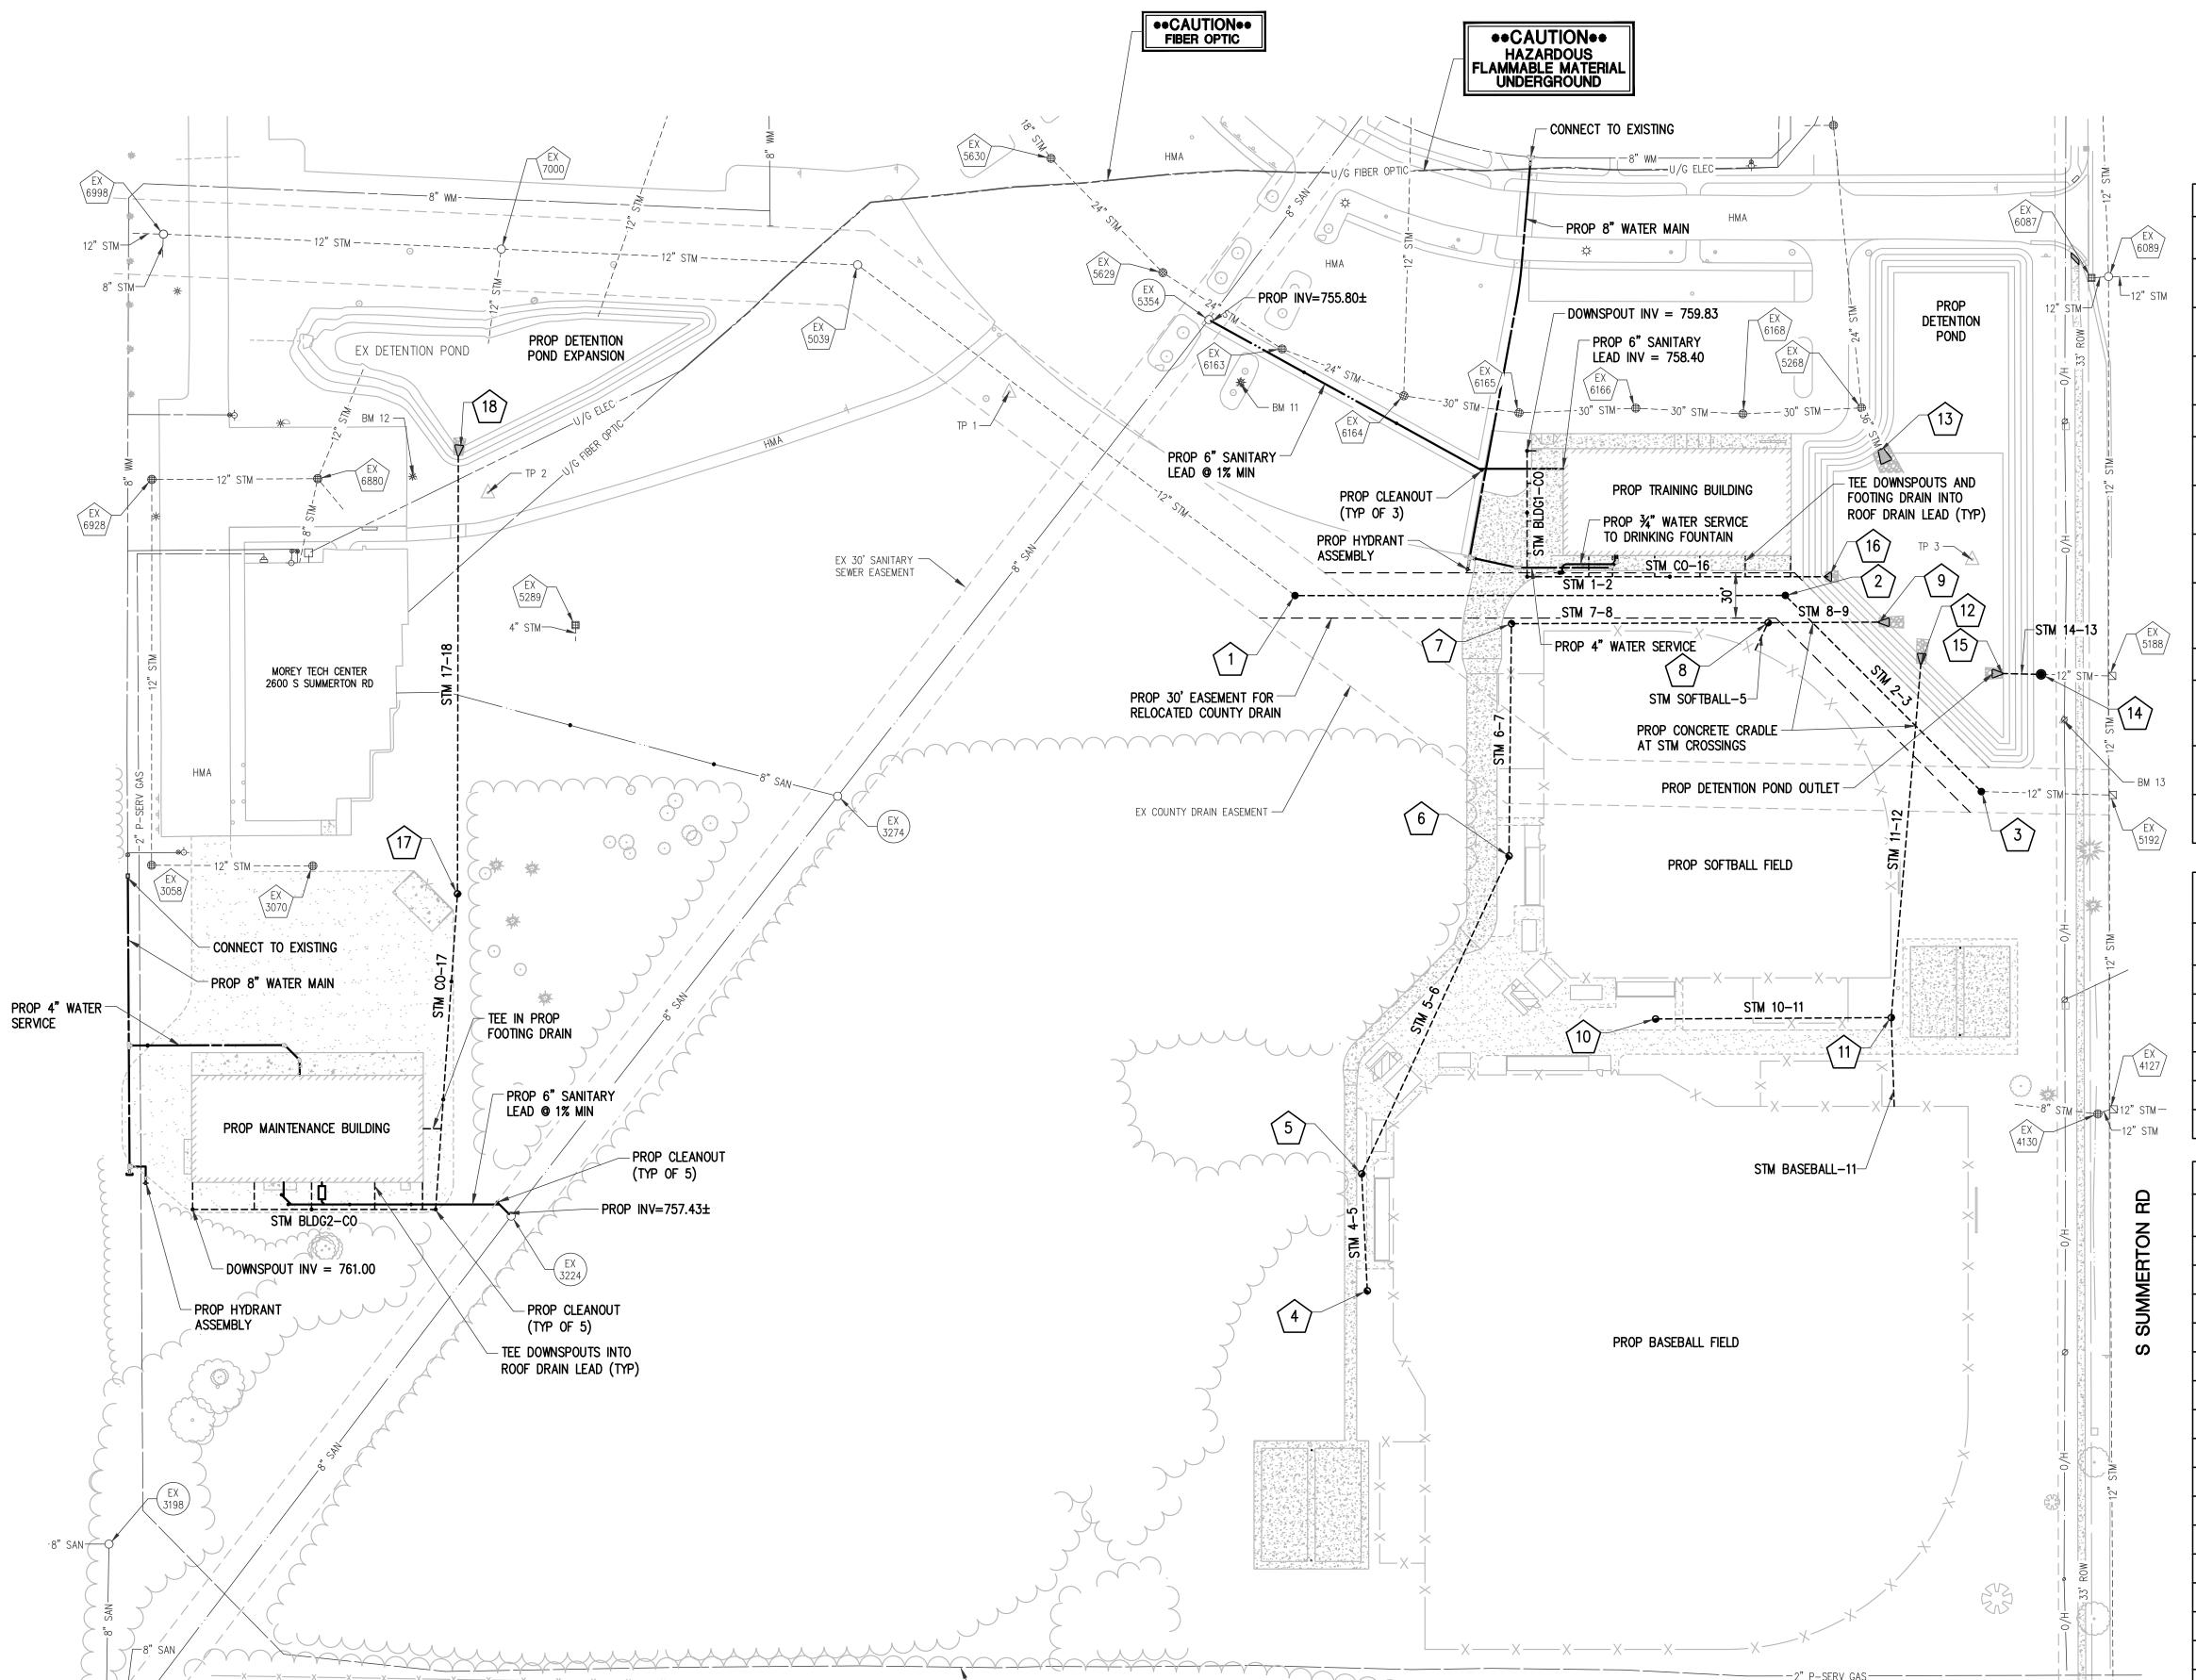

### C. <u>PSPR22-15 Combined Preliminary and Final Site Plan Application – Mid Michigan</u> College Athletic Fields, 2600 S. Summerton Road

- **a.** Introduction by Staff
- **b.** Updates from the applicant
- c. Commission review of the final site plan
- **d.** Commission deliberation and action (approval, denial, approval with conditions, or postpone action)

Nanney introduced the PSPR22-15 Combined Preliminary and Final Site Plan Application – Mid Michigan College Mt. Pleasant Athletic Complex located at 2600 S. Summerton Road. He stated that the Isabella County Drain Office for Storm Water Management approval and approval for the proposed county drain relocation had not been obtained and additional details and revisions are needed. Nanney summarized the applicable standards for preliminary and final site plan approval, and recommended that the Planning Commission grant preliminary site plan approval only subject to submittal of an updated final site plan.

Marty Ruiter, Architect for Hobbs and Black gave updates regarding the Storm Water and Drain Commission correspondence. Mr. Ruiter, Matt Miller, VP Student Services for Mid-Michigan College and Matt Motes, Rowe Professional Services were available for questions. Mr. Motes confirms that as of 9/16/2022 they had not formally applied for the required county Drain Office approvals, although they had held informal discussions. Deliberation by the Commissioners.

Williams moved Thering supported to approve only the PSPR 22-15 preliminary site plan dated August 26, 2022 for the Mid-Michigan College Mt. Pleasant Athletic Complex located at 2600 Summerton Road in the southeast quarter of Section 13 and in the B-4 (General Business) zoning district, finding that the site plan can comply with applicable Zoning Ordinance requirements for preliminary site plan approval, including Sections 14.2.P. (Required Site Plan Information) and 14.2.S. (Standards for Site Plan Approval).