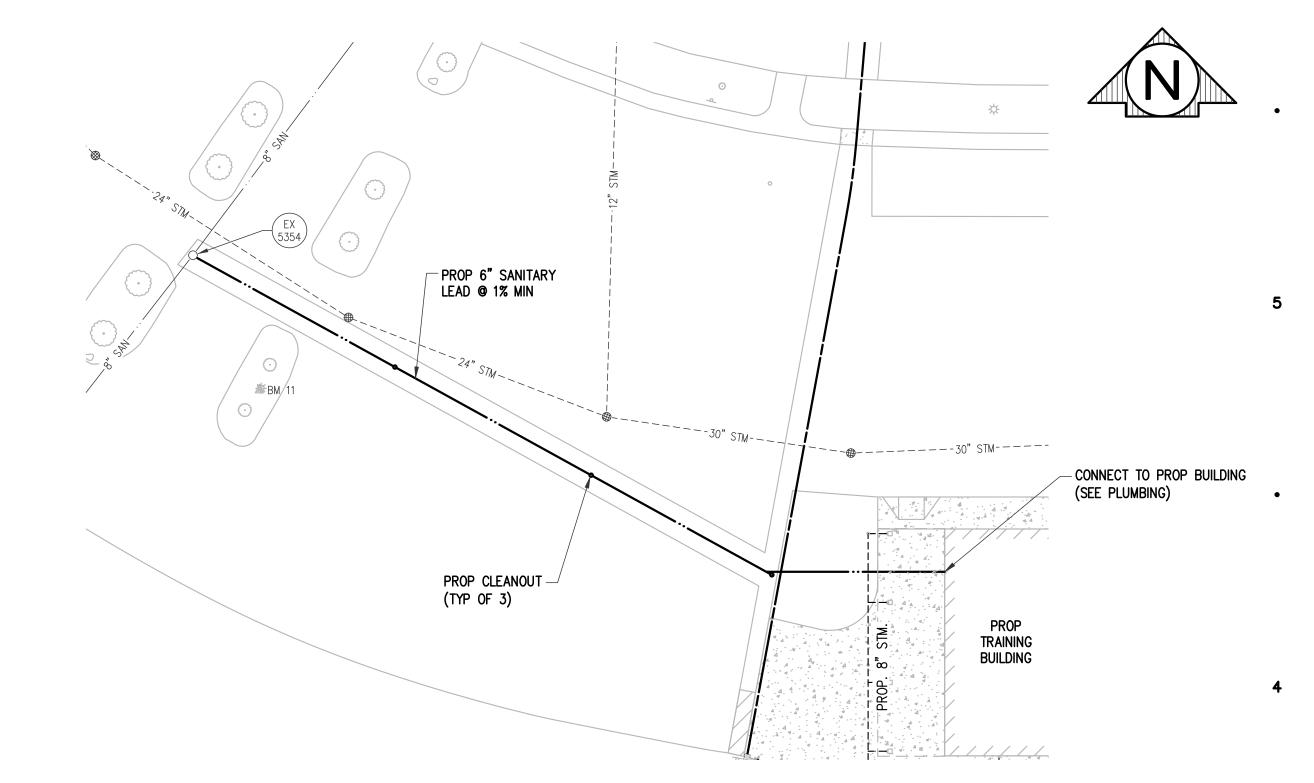

### C. <u>PSPR22-15 Combined Preliminary and Final Site Plan Application – Mid Michigan</u> College Athletic Fields, 2600 S. Summerton Road

- **a.** Introduction by Staff
- **b.** Updates from the applicant
- c. Commission review of the final site plan
- **d.** Commission deliberation and action (approval, denial, approval with conditions, or postpone action)

Nanney introduced the PSPR22-15 Combined Preliminary and Final Site Plan Application – Mid Michigan College Mt. Pleasant Athletic Complex located at 2600 S. Summerton Road. He stated that the Isabella County Drain Office for Storm Water Management approval and approval for the proposed county drain relocation had not been obtained and additional details and revisions are needed. Nanney summarized the applicable standards for preliminary and final site plan approval, and recommended that the Planning Commission grant preliminary site plan approval only subject to submittal of an updated final site plan.

Marty Ruiter, Architect for Hobbs and Black gave updates regarding the Storm Water and Drain Commission correspondence. Mr. Ruiter, Matt Miller, VP Student Services for Mid-Michigan College and Matt Motes, Rowe Professional Services were available for questions. Mr. Motes confirms that as of 9/16/2022 they had not formally applied for the required county Drain Office approvals, although they had held informal discussions. Deliberation by the Commissioners.

Williams moved Thering supported to approve only the PSPR 22-15 preliminary site plan dated August 26, 2022 for the Mid-Michigan College Mt. Pleasant Athletic Complex located at 2600 Summerton Road in the southeast quarter of Section 13 and in the B-4 (General Business) zoning district, finding that the site plan can comply with applicable Zoning Ordinance requirements for preliminary site plan approval, including Sections 14.2.P. (Required Site Plan Information) and 14.2.S. (Standards for Site Plan Approval).