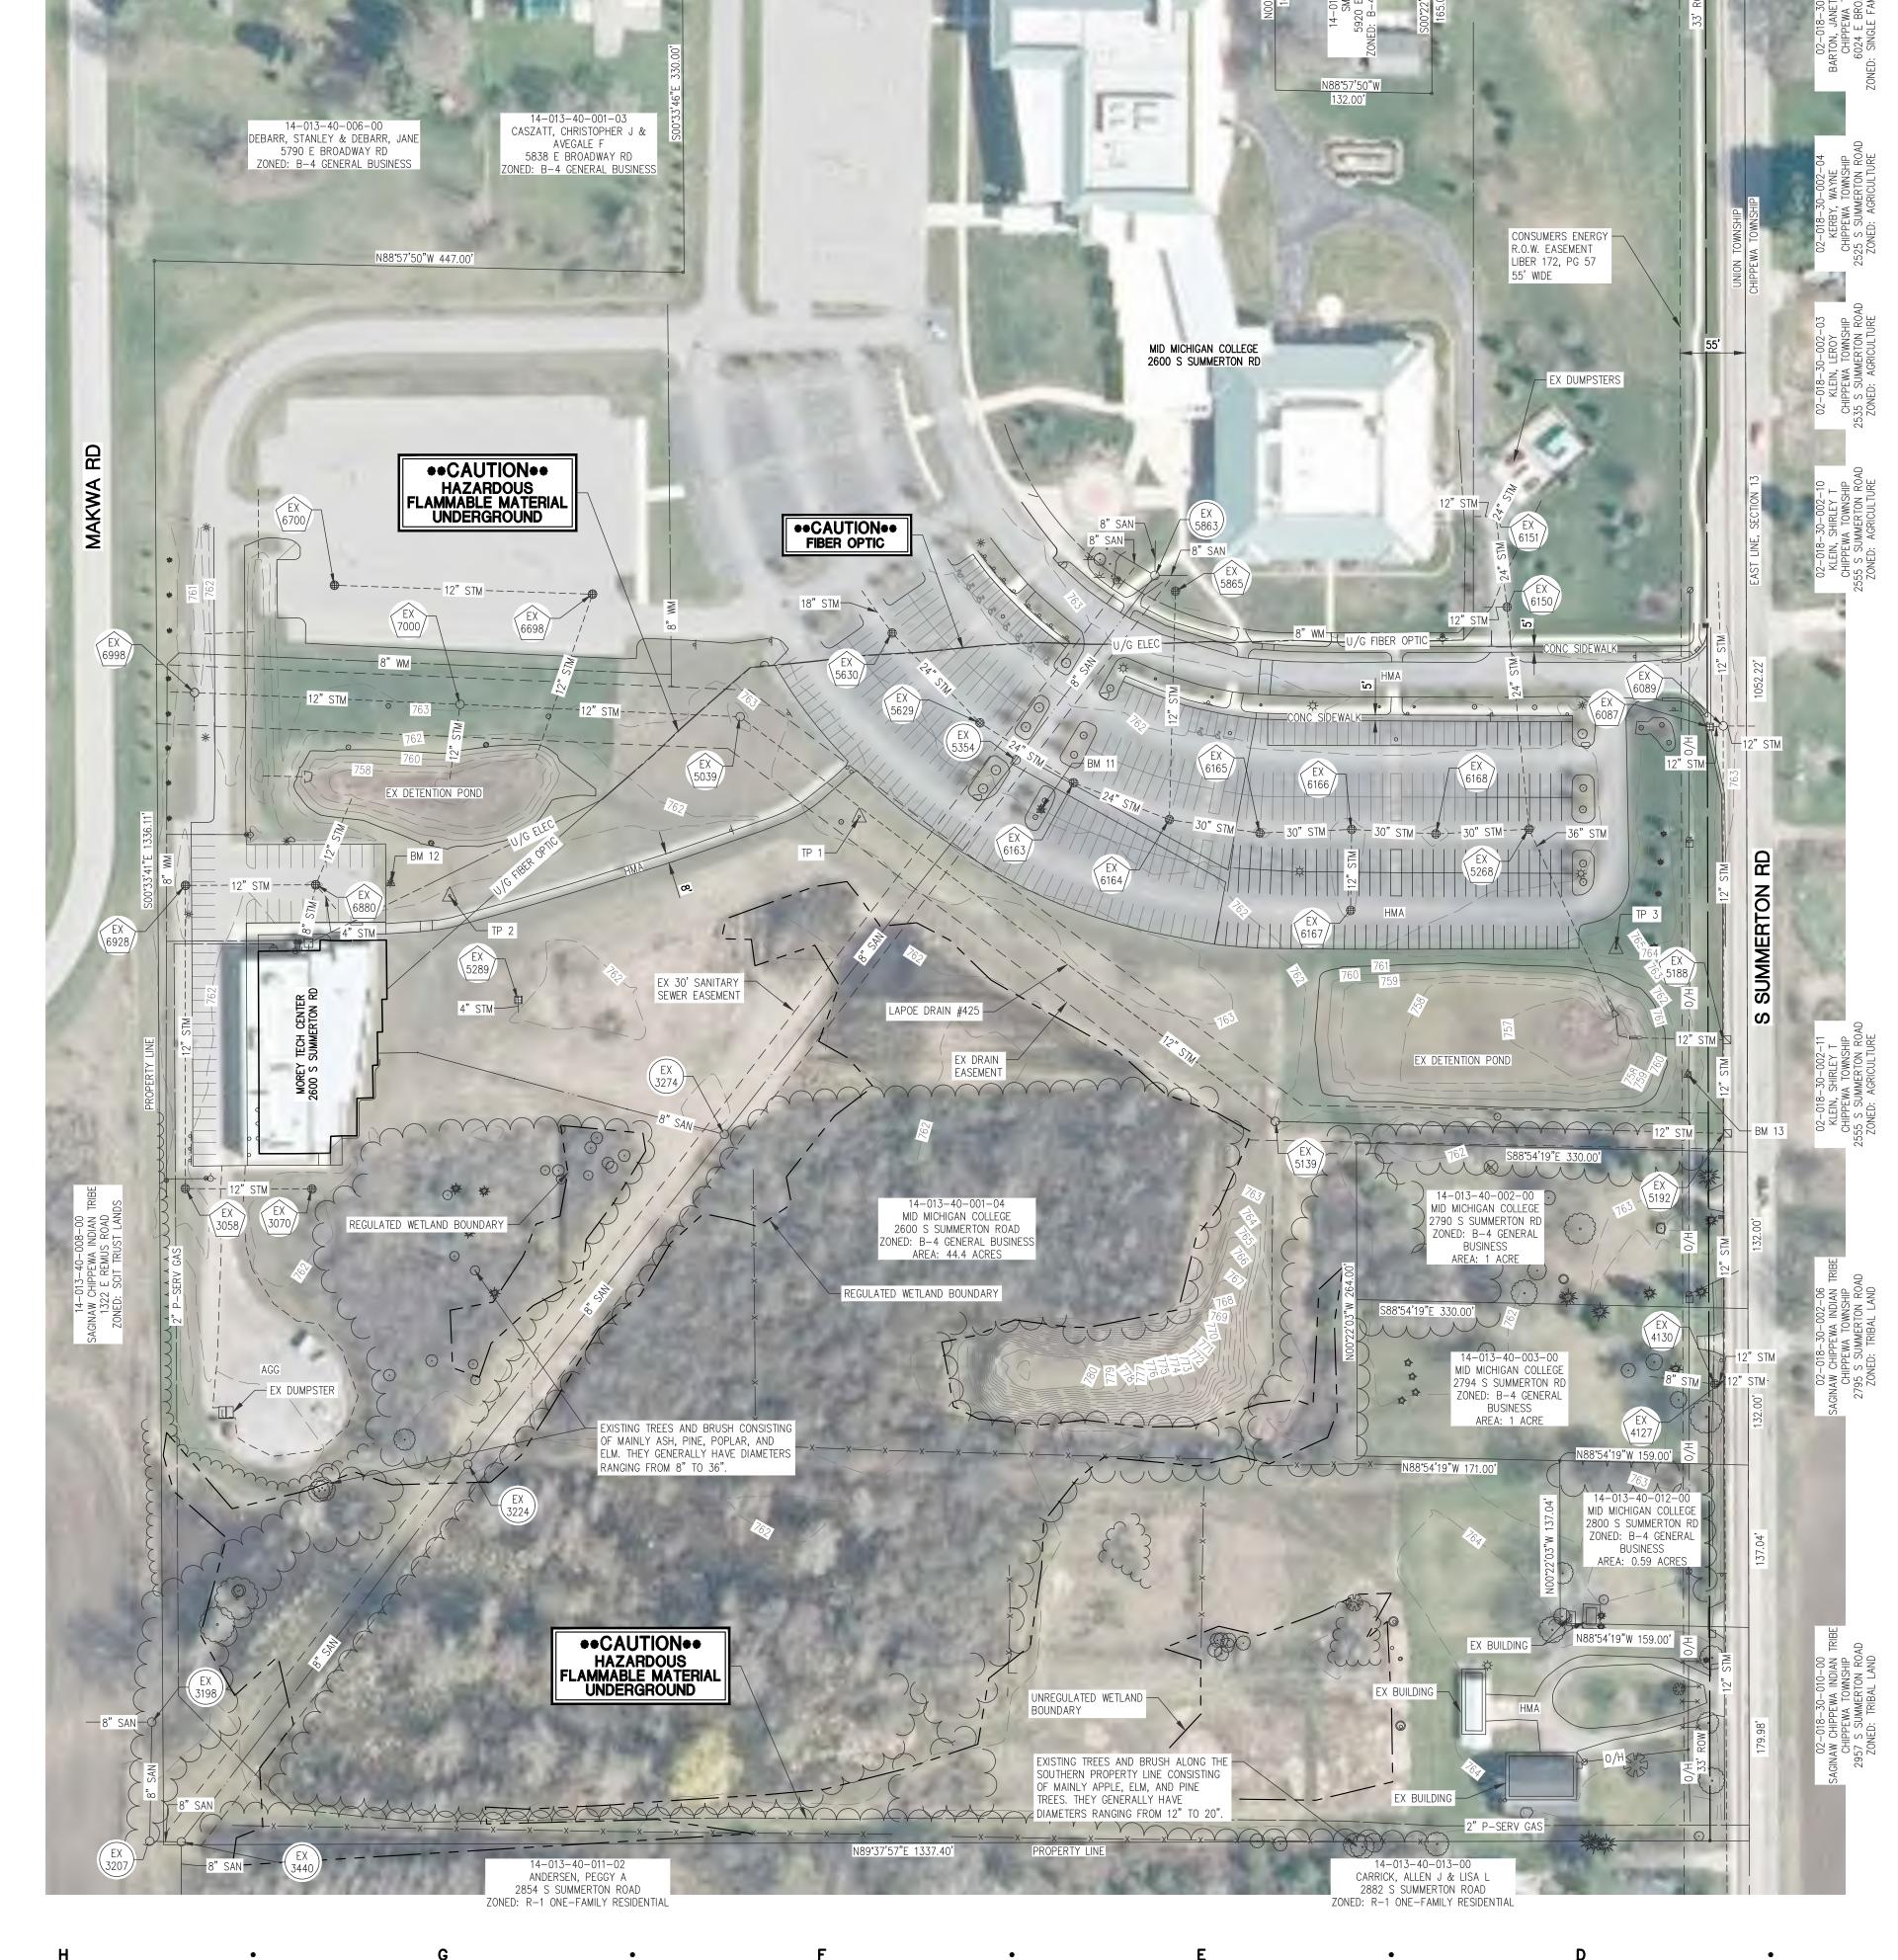

### C. <u>PSPR22-15 Combined Preliminary and Final Site Plan Application – Mid Michigan</u> College Athletic Fields, 2600 S. Summerton Road

- **a.** Introduction by Staff
- **b.** Updates from the applicant
- c. Commission review of the final site plan
- **d.** Commission deliberation and action (approval, denial, approval with conditions, or postpone action)

Nanney introduced the PSPR22-15 Combined Preliminary and Final Site Plan Application – Mid Michigan College Mt. Pleasant Athletic Complex located at 2600 S. Summerton Road. He stated that the Isabella County Drain Office for Storm Water Management approval and approval for the proposed county drain relocation had not been obtained and additional details and revisions are needed. Nanney summarized the applicable standards for preliminary and final site plan approval, and recommended that the Planning Commission grant preliminary site plan approval only subject to submittal of an updated final site plan.

Marty Ruiter, Architect for Hobbs and Black gave updates regarding the Storm Water and Drain Commission correspondence. Mr. Ruiter, Matt Miller, VP Student Services for Mid-Michigan College and Matt Motes, Rowe Professional Services were available for questions. Mr. Motes confirms that as of 9/16/2022 they had not formally applied for the required county Drain Office approvals, although they had held informal discussions. Deliberation by the Commissioners.

Williams moved Thering supported to approve only the PSPR 22-15 preliminary site plan dated August 26, 2022 for the Mid-Michigan College Mt. Pleasant Athletic Complex located at 2600 Summerton Road in the southeast quarter of Section 13 and in the B-4 (General Business) zoning district, finding that the site plan can comply with applicable Zoning Ordinance requirements for preliminary site plan approval, including Sections 14.2.P. (Required Site Plan Information) and 14.2.S. (Standards for Site Plan Approval).