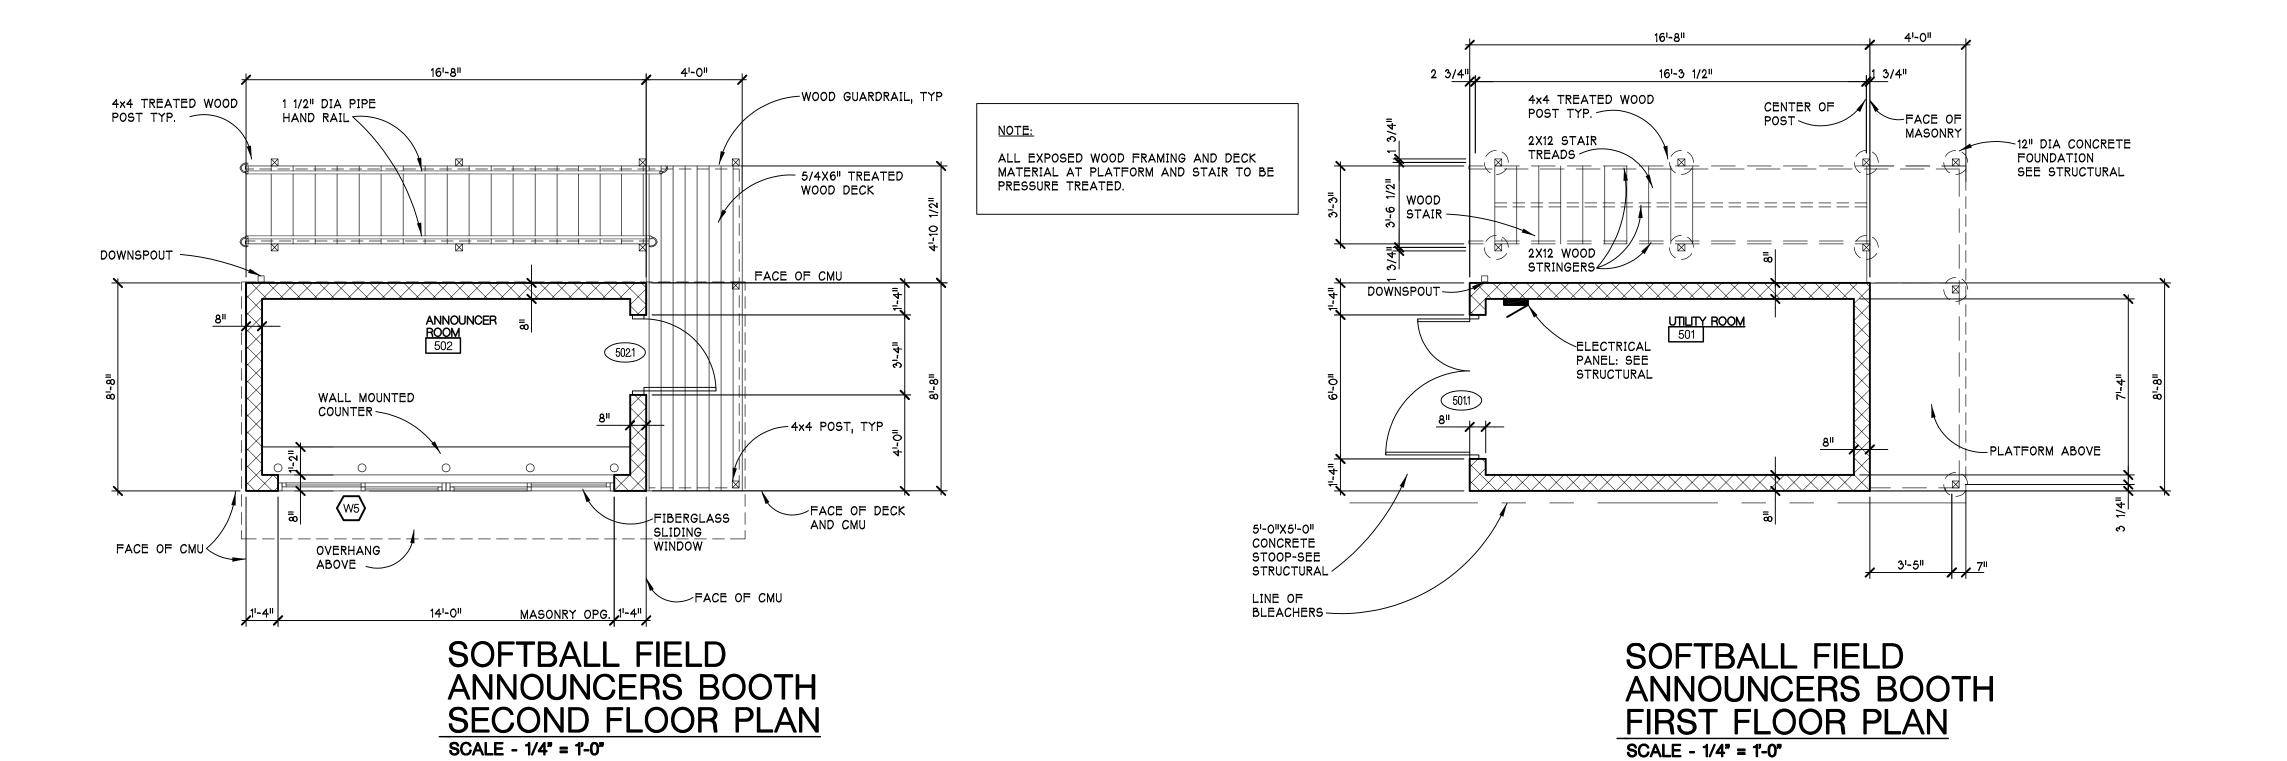

### C. <u>PSPR22-15 Combined Preliminary and Final Site Plan Application – Mid Michigan</u> College Athletic Fields, 2600 S. Summerton Road

- **a.** Introduction by Staff
- **b.** Updates from the applicant
- c. Commission review of the final site plan
- **d.** Commission deliberation and action (approval, denial, approval with conditions, or postpone action)

Nanney introduced the PSPR22-15 Combined Preliminary and Final Site Plan Application – Mid Michigan College Mt. Pleasant Athletic Complex located at 2600 S. Summerton Road. He stated that the Isabella County Drain Office for Storm Water Management approval and approval for the proposed county drain relocation had not been obtained and additional details and revisions are needed. Nanney summarized the applicable standards for preliminary and final site plan approval, and recommended that the Planning Commission grant preliminary site plan approval only subject to submittal of an updated final site plan.

Marty Ruiter, Architect for Hobbs and Black gave updates regarding the Storm Water and Drain Commission correspondence. Mr. Ruiter, Matt Miller, VP Student Services for Mid-Michigan College and Matt Motes, Rowe Professional Services were available for questions. Mr. Motes confirms that as of 9/16/2022 they had not formally applied for the required county Drain Office approvals, although they had held informal discussions. Deliberation by the Commissioners.

Williams moved Thering supported to approve only the PSPR 22-15 preliminary site plan dated August 26, 2022 for the Mid-Michigan College Mt. Pleasant Athletic Complex located at 2600 Summerton Road in the southeast quarter of Section 13 and in the B-4 (General Business) zoning district, finding that the site plan can comply with applicable Zoning Ordinance requirements for preliminary site plan approval, including Sections 14.2.P. (Required Site Plan Information) and 14.2.S. (Standards for Site Plan Approval).