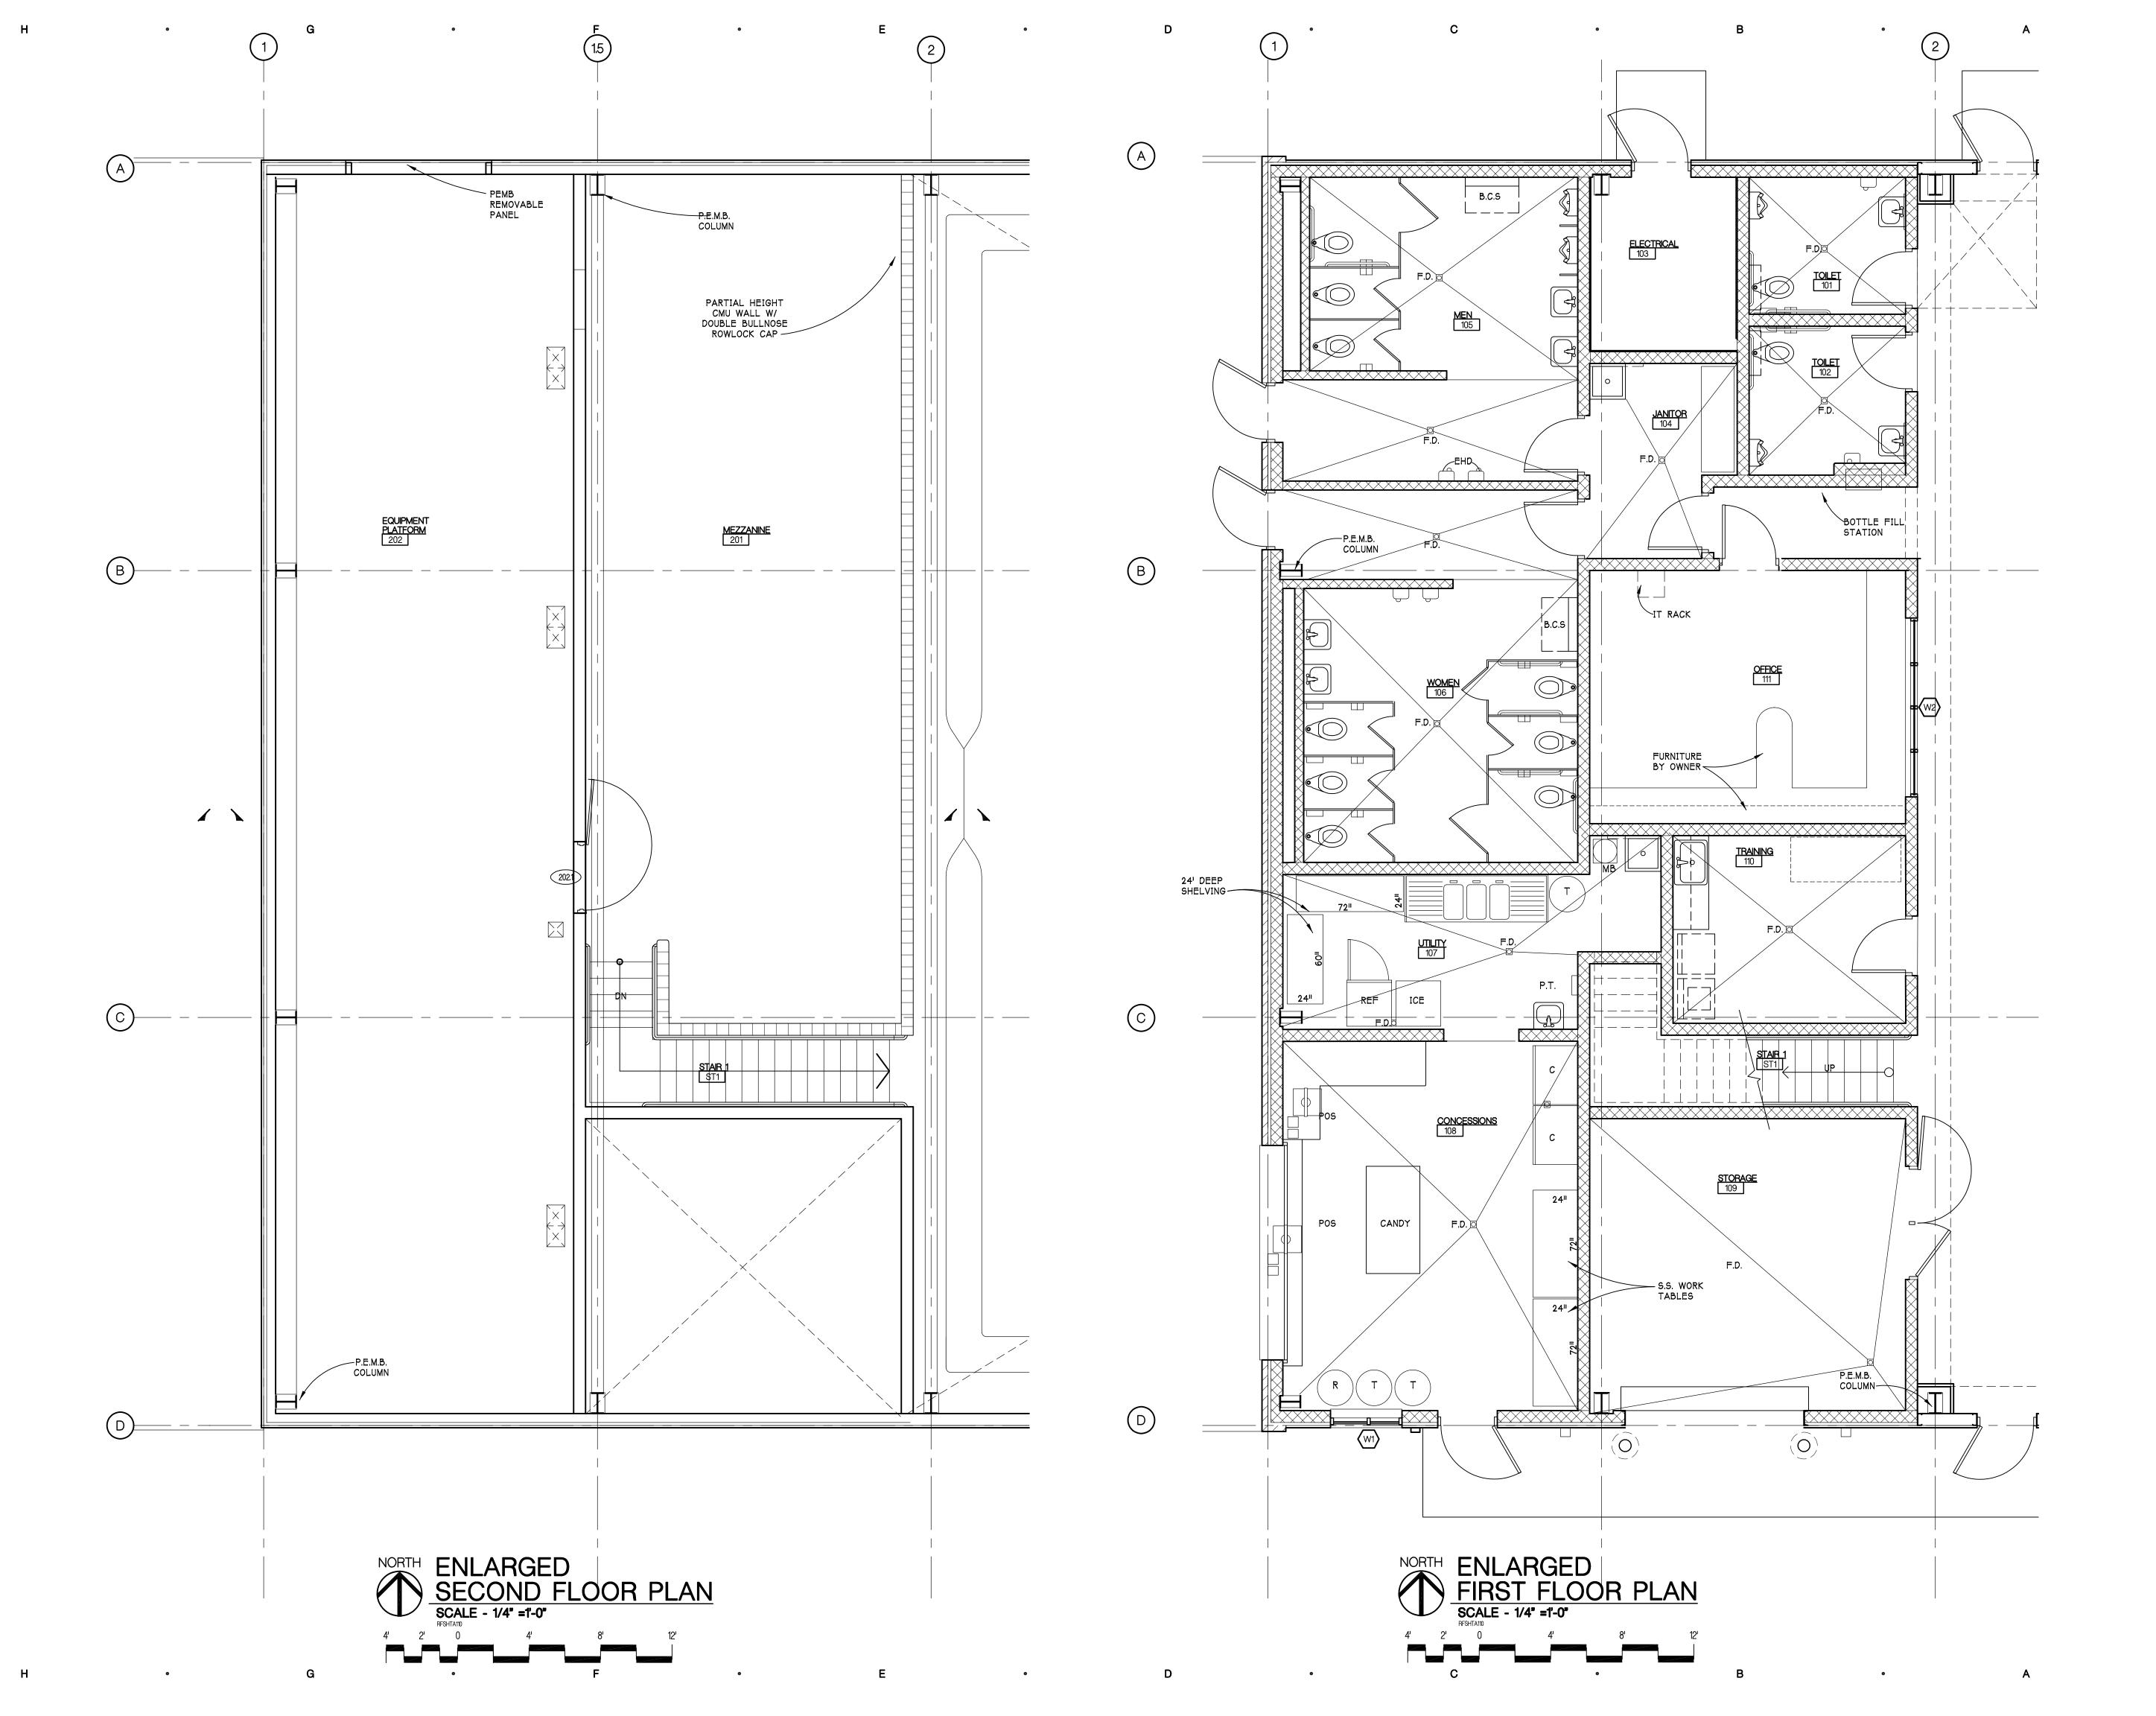

### C. <u>PSPR22-15 Combined Preliminary and Final Site Plan Application – Mid Michigan</u> College Athletic Fields, 2600 S. Summerton Road

- **a.** Introduction by Staff
- **b.** Updates from the applicant
- c. Commission review of the final site plan
- **d.** Commission deliberation and action (approval, denial, approval with conditions, or postpone action)

Nanney introduced the PSPR22-15 Combined Preliminary and Final Site Plan Application – Mid Michigan College Mt. Pleasant Athletic Complex located at 2600 S. Summerton Road. He stated that the Isabella County Drain Office for Storm Water Management approval and approval for the proposed county drain relocation had not been obtained and additional details and revisions are needed. Nanney summarized the applicable standards for preliminary and final site plan approval, and recommended that the Planning Commission grant preliminary site plan approval only subject to submittal of an updated final site plan.

Marty Ruiter, Architect for Hobbs and Black gave updates regarding the Storm Water and Drain Commission correspondence. Mr. Ruiter, Matt Miller, VP Student Services for Mid-Michigan College and Matt Motes, Rowe Professional Services were available for questions. Mr. Motes confirms that as of 9/16/2022 they had not formally applied for the required county Drain Office approvals, although they had held informal discussions. Deliberation by the Commissioners.

Williams moved Thering supported to approve only the PSPR 22-15 preliminary site plan dated August 26, 2022 for the Mid-Michigan College Mt. Pleasant Athletic Complex located at 2600 Summerton Road in the southeast quarter of Section 13 and in the B-4 (General Business) zoning district, finding that the site plan can comply with applicable Zoning Ordinance requirements for preliminary site plan approval, including Sections 14.2.P. (Required Site Plan Information) and 14.2.S. (Standards for Site Plan Approval).