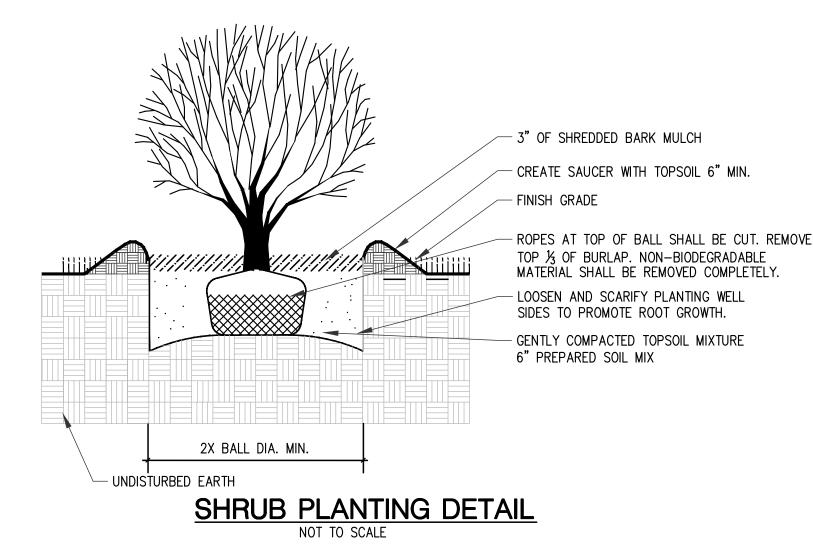

### C. <u>PSPR22-15 Combined Preliminary and Final Site Plan Application – Mid Michigan</u> College Athletic Fields, 2600 S. Summerton Road

- **a.** Introduction by Staff
- **b.** Updates from the applicant
- c. Commission review of the final site plan
- **d.** Commission deliberation and action (approval, denial, approval with conditions, or postpone action)

Nanney introduced the PSPR22-15 Combined Preliminary and Final Site Plan Application – Mid Michigan College Mt. Pleasant Athletic Complex located at 2600 S. Summerton Road. He stated that the Isabella County Drain Office for Storm Water Management approval and approval for the proposed county drain relocation had not been obtained and additional details and revisions are needed. Nanney summarized the applicable standards for preliminary and final site plan approval, and recommended that the Planning Commission grant preliminary site plan approval only subject to submittal of an updated final site plan.