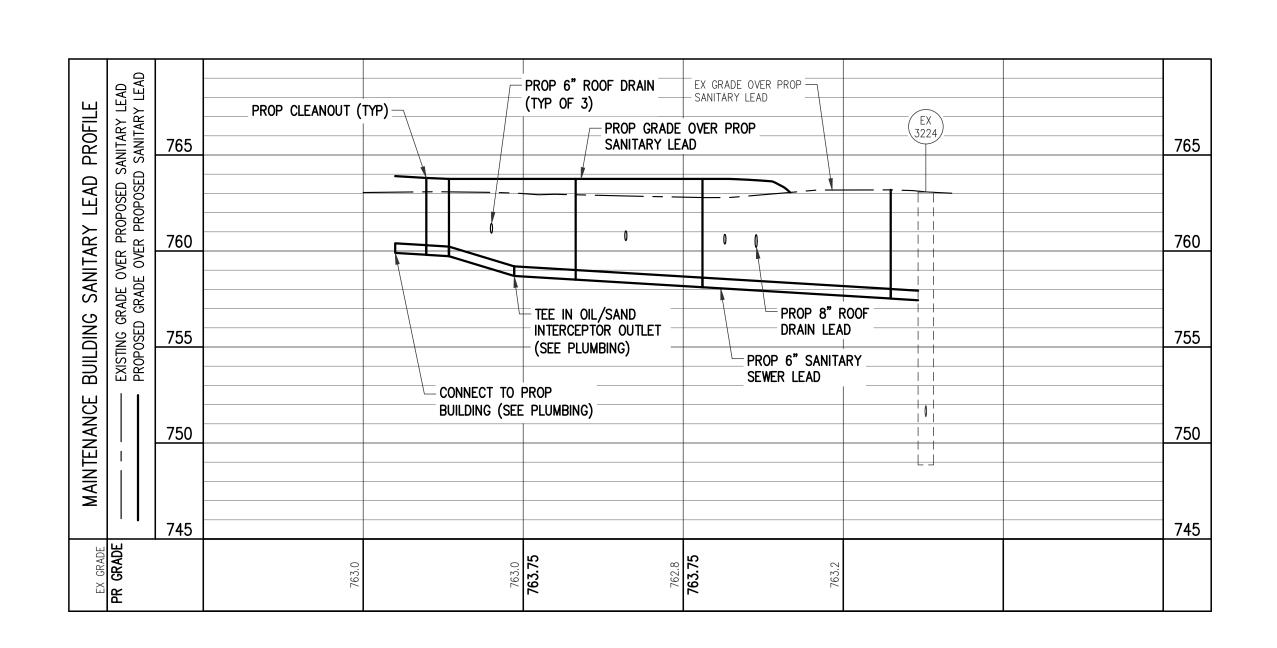

### C. <u>PSPR22-15 Combined Preliminary and Final Site Plan Application – Mid Michigan</u> College Athletic Fields, 2600 S. Summerton Road

- **a.** Introduction by Staff
- **b.** Updates from the applicant
- c. Commission review of the final site plan
- **d.** Commission deliberation and action (approval, denial, approval with conditions, or postpone action)

Nanney introduced the PSPR22-15 Combined Preliminary and Final Site Plan Application – Mid Michigan College Mt. Pleasant Athletic Complex located at 2600 S. Summerton Road. He stated that the Isabella County Drain Office for Storm Water Management approval and approval for the proposed county drain relocation had not been obtained and additional details and revisions are needed. Nanney summarized the applicable standards for preliminary and final site plan approval, and recommended that the Planning Commission grant preliminary site plan approval only subject to submittal of an updated final site plan.

Marty Ruiter, Architect for Hobbs and Black gave updates regarding the Storm Water and Drain Commission correspondence. Mr. Ruiter, Matt Miller, VP Student Services for Mid-Michigan College and Matt Motes, Rowe Professional Services were available for questions. Mr. Motes confirms that as of 9/16/2022 they had not formally applied for the required county Drain Office approvals, although they had held informal discussions. Deliberation by the Commissioners.

Williams moved Thering supported to approve only the PSPR 22-15 preliminary site plan dated August 26, 2022 for the Mid-Michigan College Mt. Pleasant Athletic Complex located at 2600 Summerton Road in the southeast quarter of Section 13 and in the B-4 (General Business) zoning district, finding that the site plan can comply with applicable Zoning Ordinance requirements for preliminary site plan approval, including Sections 14.2.P. (Required Site Plan Information) and 14.2.S. (Standards for Site Plan Approval).