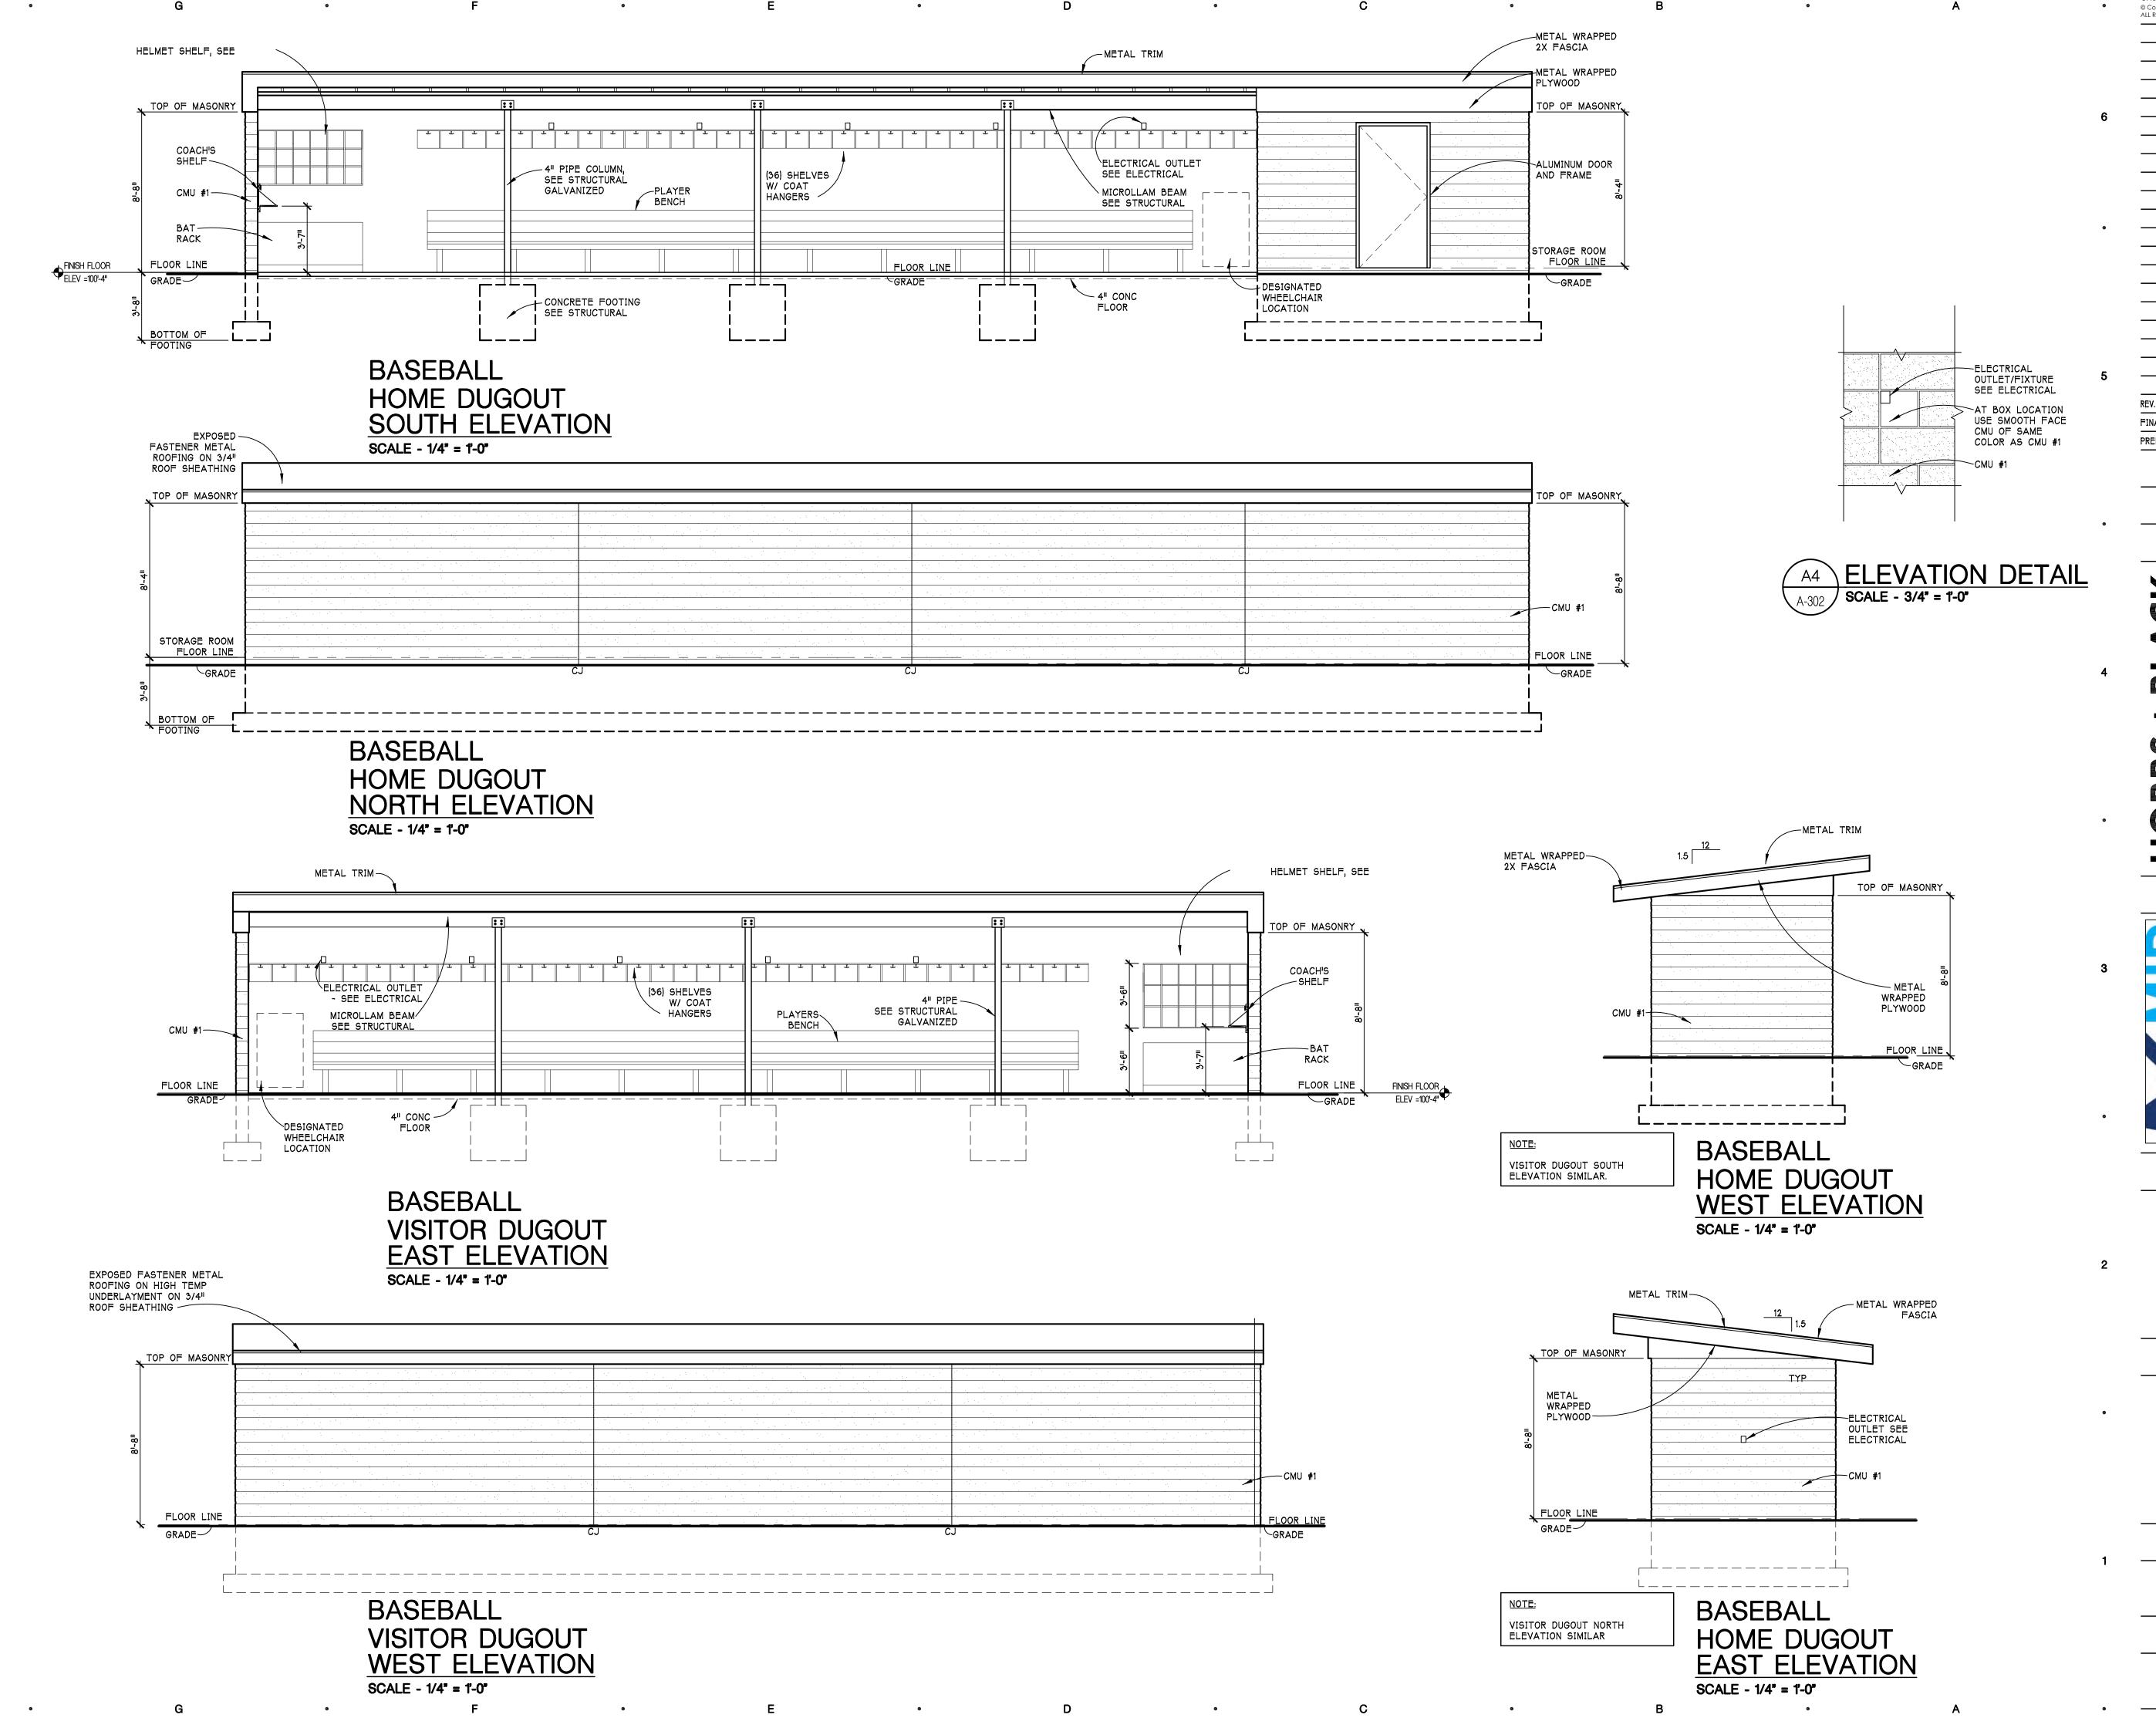

### C. <u>PSPR22-15 Combined Preliminary and Final Site Plan Application – Mid Michigan</u> College Athletic Fields, 2600 S. Summerton Road

- **a.** Introduction by Staff
- **b.** Updates from the applicant
- c. Commission review of the final site plan
- **d.** Commission deliberation and action (approval, denial, approval with conditions, or postpone action)

Nanney introduced the PSPR22-15 Combined Preliminary and Final Site Plan Application – Mid Michigan College Mt. Pleasant Athletic Complex located at 2600 S. Summerton Road. He stated that the Isabella County Drain Office for Storm Water Management approval and approval for the proposed county drain relocation had not been obtained and additional details and revisions are needed. Nanney summarized the applicable standards for preliminary and final site plan approval, and recommended that the Planning Commission grant preliminary site plan approval only subject to submittal of an updated final site plan.

Marty Ruiter, Architect for Hobbs and Black gave updates regarding the Storm Water and Drain Commission correspondence. Mr. Ruiter, Matt Miller, VP Student Services for Mid-Michigan College and Matt Motes, Rowe Professional Services were available for questions. Mr. Motes confirms that as of 9/16/2022 they had not formally applied for the required county Drain Office approvals, although they had held informal discussions. Deliberation by the Commissioners.

Williams moved Thering supported to approve only the PSPR 22-15 preliminary site plan dated August 26, 2022 for the Mid-Michigan College Mt. Pleasant Athletic Complex located at 2600 Summerton Road in the southeast quarter of Section 13 and in the B-4 (General Business) zoning district, finding that the site plan can comply with applicable Zoning Ordinance requirements for preliminary site plan approval, including Sections 14.2.P. (Required Site Plan Information) and 14.2.S. (Standards for Site Plan Approval).

Roll Call Vote: Ayes: Albrecht, Gross, LaBelle, Shingles, Squattrito, Thering, and Williams. Nays: 0. Motion carried.