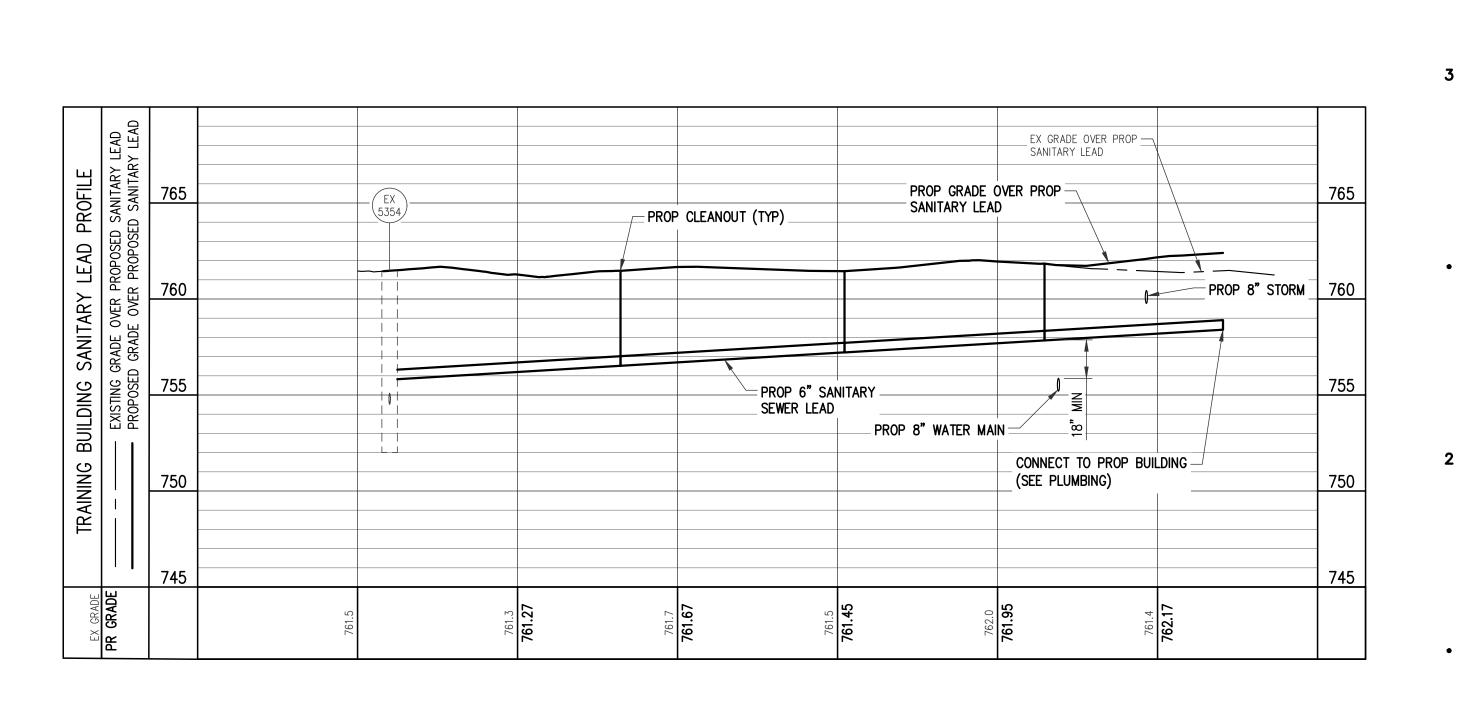

### A. <u>PSPR22-11 Preliminary Site Plan Application – Clint's Auto Body Expansion, 5598 S.</u> Mission Rd.

- **a.** Introduction
- **b.** Updates from staff and the applicant
- **c.** Commission review of the site plan

Nanney gave an introduction of the PREZ22-11 Preliminary Site Plan of Clint's Auto Body Shop Addition located at 5594 and 5598 S. Mission Road recommending approval subject to resolution of the residential parking timeframe to be completed by 2024 and the shipping container removed.

Owner, Clint Oswald and Tim Bebee from CMS&D were available for questions. Deliberation by the Commissioners.

Thering moved Gross supported to recommend to approve the PSPR 22-11 preliminary site plan dated August 22, 2022 for a 3,200 square-foot addition to the existing Clint's Auto Body Shop located at 5594 and 5598 S. Mission Road in the southeast quarter of Section 34 and in the B-4 (General Business) zoning district, finding that it can fully comply with applicable Zoning Ordinance requirements for preliminary site plan approval, including Sections 14.2.P. (Required Site Plan information) and 14.2.S. (Standards for Site Plan Approval), subject to the following conditions: