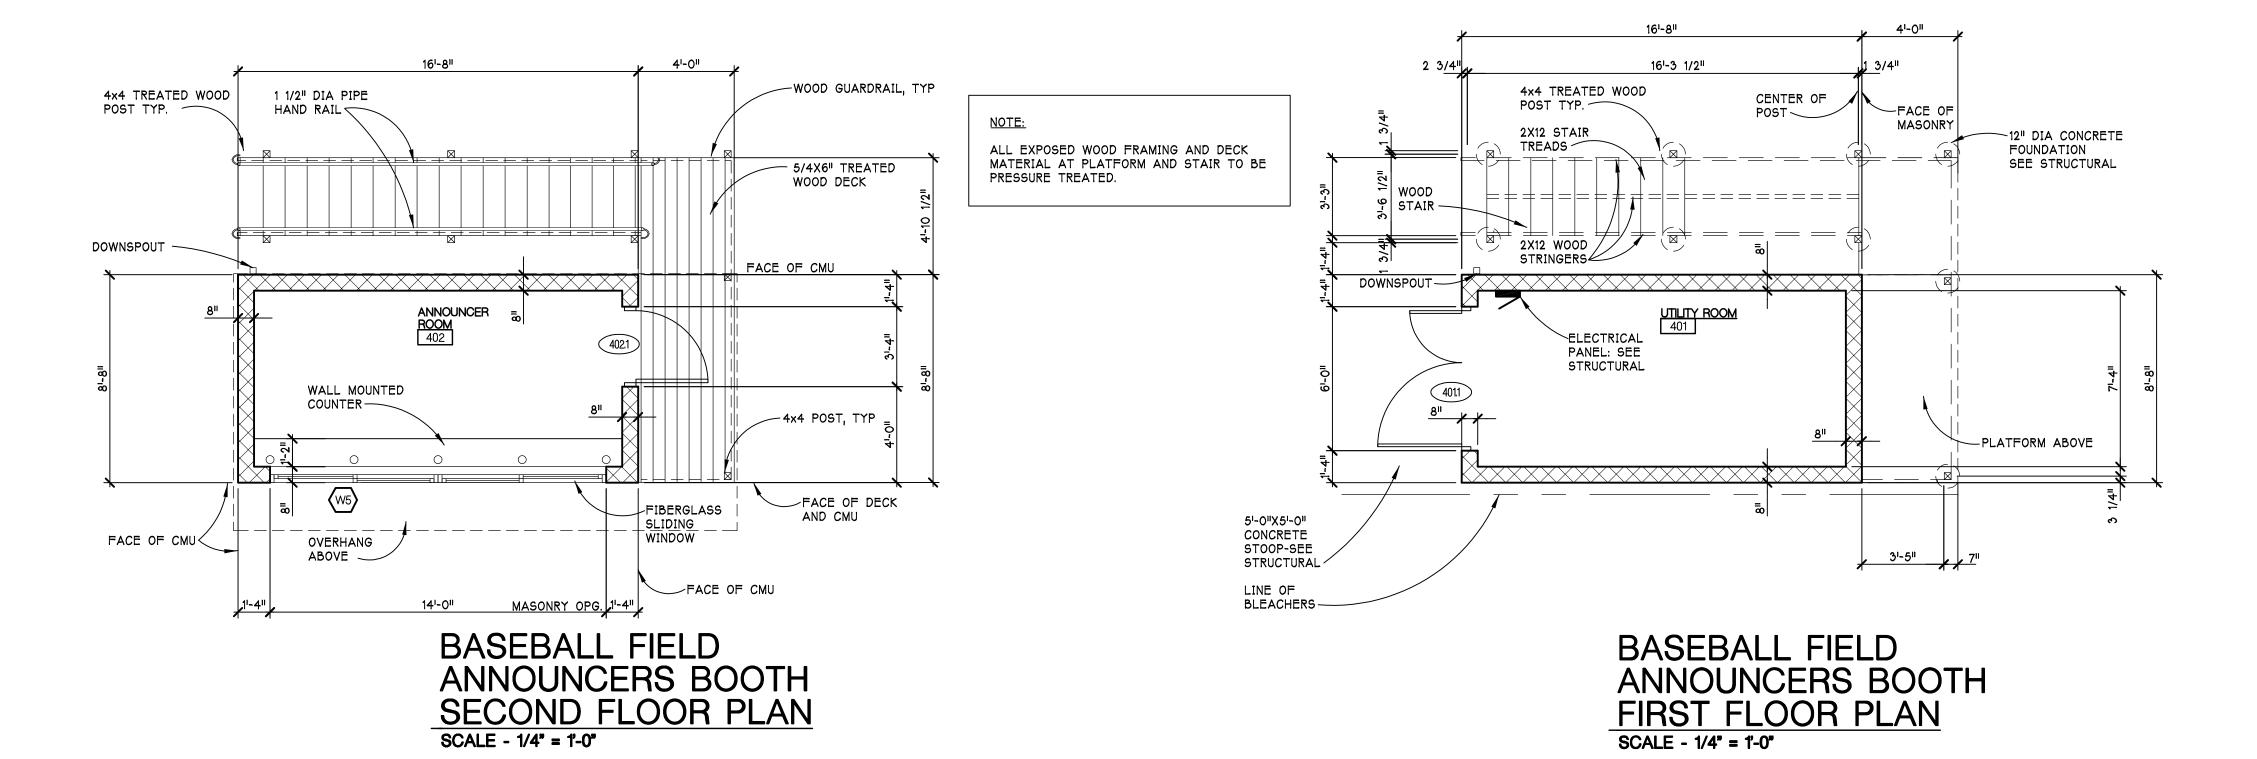

### C. <u>PSPR22-15 Combined Preliminary and Final Site Plan Application – Mid Michigan</u> College Athletic Fields, 2600 S. Summerton Road

- **a.** Introduction by Staff
- **b.** Updates from the applicant
- c. Commission review of the final site plan
- **d.** Commission deliberation and action (approval, denial, approval with conditions, or postpone action)

Nanney introduced the PSPR22-15 Combined Preliminary and Final Site Plan Application – Mid Michigan College Mt. Pleasant Athletic Complex located at 2600 S. Summerton Road. He stated that the Isabella County Drain Office for Storm Water Management approval and approval for the proposed county drain relocation had not been obtained and additional details and revisions are needed. Nanney summarized the applicable standards for preliminary and final site plan approval, and recommended that the Planning Commission grant preliminary site plan approval only subject to submittal of an updated final site plan.

Marty Ruiter, Architect for Hobbs and Black gave updates regarding the Storm Water and Drain Commission correspondence. Mr. Ruiter, Matt Miller, VP Student Services for Mid-Michigan College and Matt Motes, Rowe Professional Services were available for questions. Mr. Motes confirms that as of 9/16/2022 they had not formally applied for the required county Drain Office approvals, although they had held informal discussions. Deliberation by the Commissioners.

Williams moved Thering supported to approve only the PSPR 22-15 preliminary site plan dated August 26, 2022 for the Mid-Michigan College Mt. Pleasant Athletic Complex located at 2600 Summerton Road in the southeast quarter of Section 13 and in the B-4 (General Business) zoning district, finding that the site plan can comply with applicable Zoning Ordinance requirements for preliminary site plan approval, including Sections 14.2.P. (Required Site Plan Information) and 14.2.S. (Standards for Site Plan Approval).