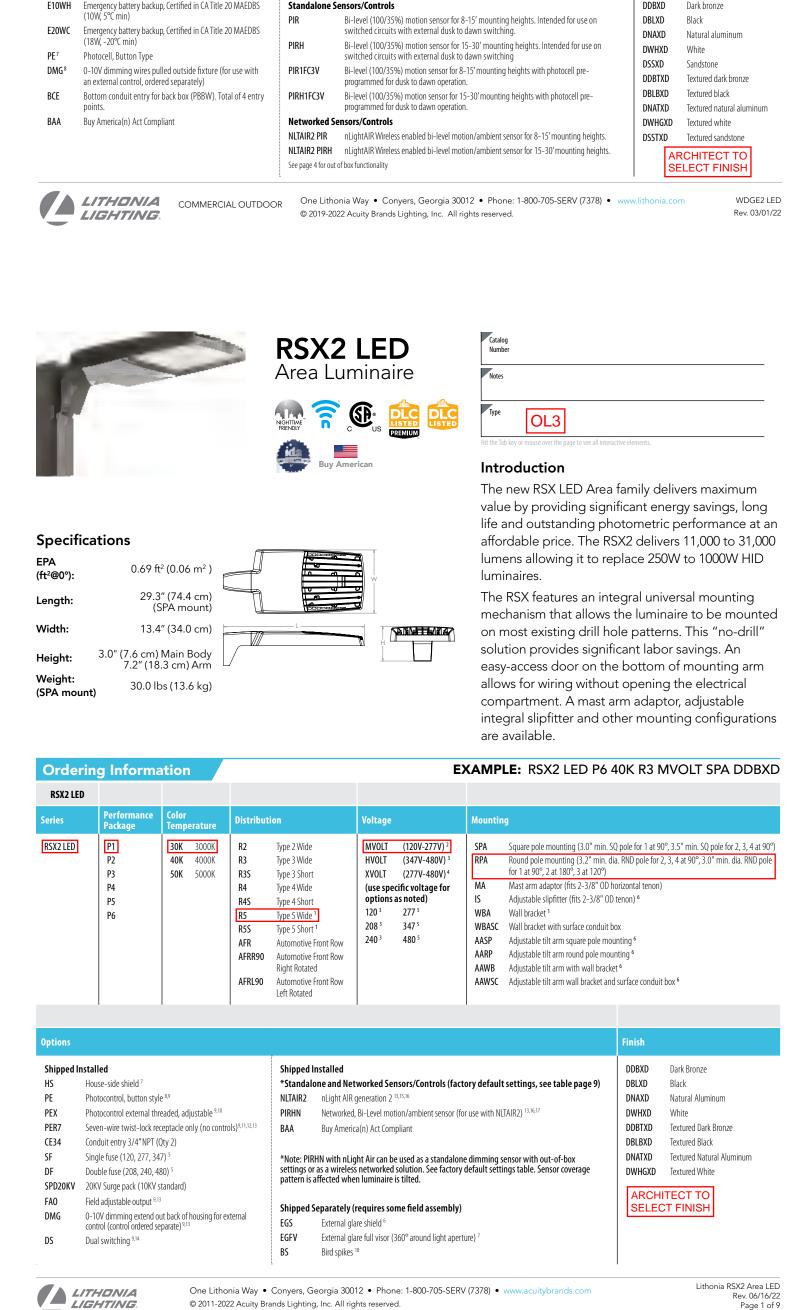

| NLTAIR2 PIR<br>NLTAIR2 PIRH              | ensors/Controls  nLightAIR Wireless enabled bi-level motion/ambient sensor for 8-15' mounting heights.  nLightAIR Wireless enabled bi-level motion/ambient sensor for 15-30' mounting heights. of box functionality                                                                                                                                                                                                                                                                                                             | DWHGXD<br>DSSTXD                                   | Textured white Textured sandstone RCHITECT TO ELECT FINISH                                                       |



© 2011-2022 Acuity Brands Lighting, Inc. All rights reserved.

COMMERCIAL OUTDOOR







| July 27, 2022 3:24 PM | Ligh |
|-----------------------|------|
|                       |      |
|                       |      |

| FEATURES & SPECIFICATIONS                                                   |
|-----------------------------------------------------------------------------|
| INTENDED USE — These specifications are for USA standards only. Round Strai |
|                                                                             |

purpose light pole for up to 30-foot mounting heights. This pole provides a robust yet cost effective option fo mounting area lights and floodlights. 

/ LITHONIA LIGHTING

**Pole Shaft:** The pole shaft is of 0.120" uniform wall thickness and is made of