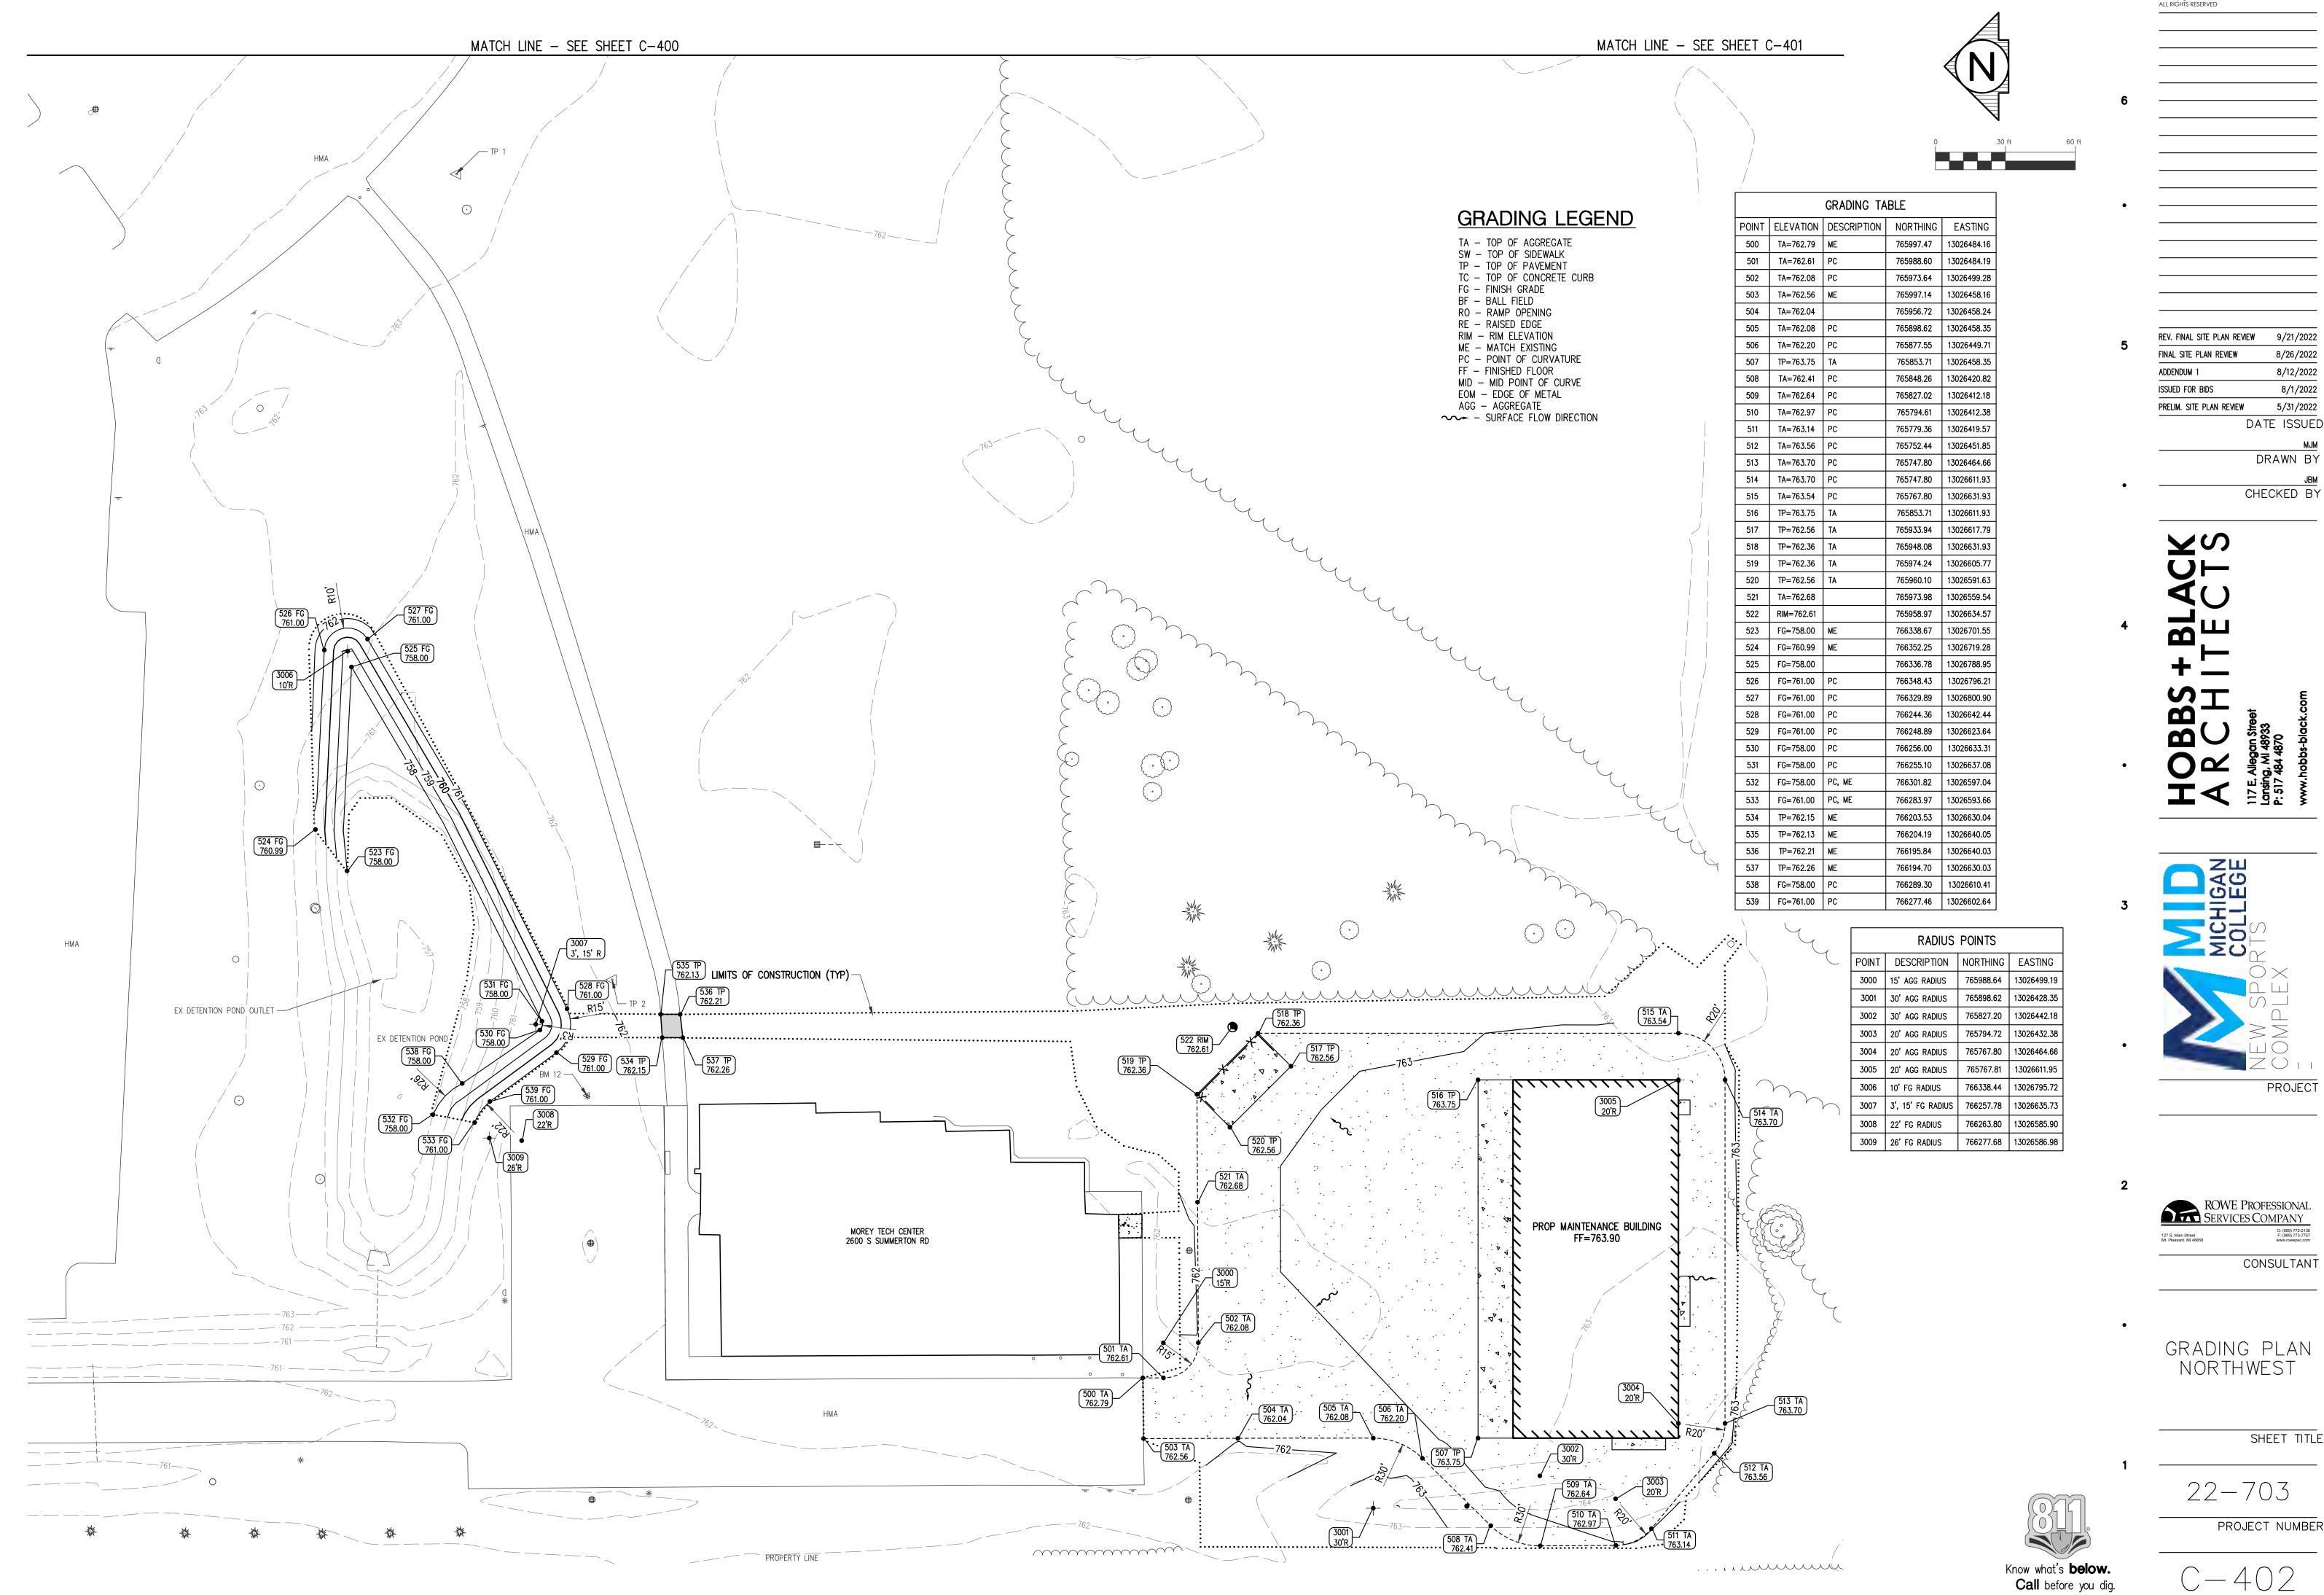

### C. <u>PSPR22-15 Combined Preliminary and Final Site Plan Application – Mid Michigan</u> College Athletic Fields, 2600 S. Summerton Road

- **a.** Introduction by Staff
- **b.** Updates from the applicant
- c. Commission review of the final site plan
- **d.** Commission deliberation and action (approval, denial, approval with conditions, or postpone action)

Nanney introduced the PSPR22-15 Combined Preliminary and Final Site Plan Application – Mid Michigan College Mt. Pleasant Athletic Complex located at 2600 S. Summerton Road. He stated that the Isabella County Drain Office for Storm Water Management approval and approval for the proposed county drain relocation had not been obtained and additional details and revisions are needed. Nanney summarized the applicable standards for preliminary and final site plan approval, and recommended that the Planning Commission grant preliminary site plan approval only subject to submittal of an updated final site plan.

Marty Ruiter, Architect for Hobbs and Black gave updates regarding the Storm Water and Drain Commission correspondence. Mr. Ruiter, Matt Miller, VP Student Services for Mid-Michigan College and Matt Motes, Rowe Professional Services were available for questions. Mr. Motes confirms that as of 9/16/2022 they had not formally applied for the required county Drain Office approvals, although they had held informal discussions. Deliberation by the Commissioners.

Williams moved Thering supported to approve only the PSPR 22-15 preliminary site plan dated August 26, 2022 for the Mid-Michigan College Mt. Pleasant Athletic Complex located at 2600 Summerton Road in the southeast quarter of Section 13 and in the B-4 (General Business) zoning district, finding that the site plan can comply with applicable Zoning Ordinance requirements for preliminary site plan approval, including Sections 14.2.P. (Required Site Plan Information) and 14.2.S. (Standards for Site Plan Approval).