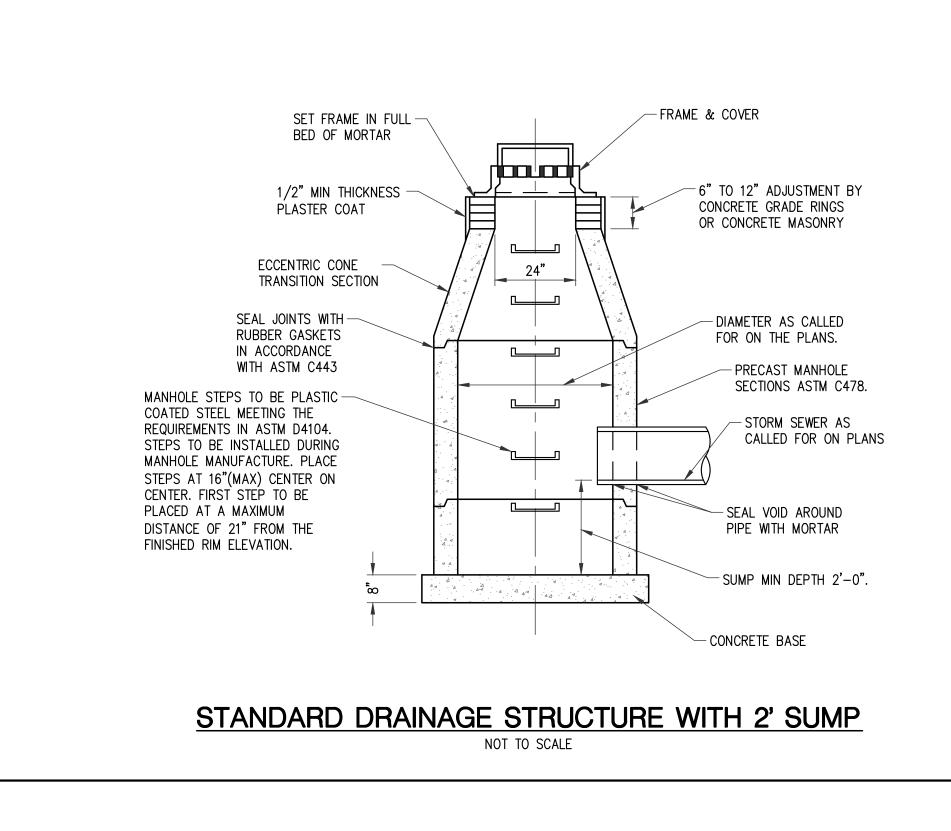

N CONTAINED HEREIN WAS CURRENT AT THE TIME OF DEVELOPMENT, BUT MUST BE REVIEWED AND APPROVED BY THE PRODUCT MANUFACTURER TO BE CONSIDERED ACCURATE.
- 6. MANUFACTURER IS: MOST DEPENDABLE FOUNTAINS, INC. MODEL NO. 440 SMFA WITH OPTIONAL RECESSED HOSE BIB, JUG FILLER, AND LOCK DOOR OR APPROVED EQUAL - (901) 867-0039. COLOR TO BE APPROVED BY THE OWNER

# DRINKING FOUNTAIN DETAIL NOT TO SCALE



NOTE: DETAIL PROVIDED BY THE CHARTER TOWNSHIP OF UNION

Know what's **below.** Call before you dig.

FINAL SITE PLAN REVIEW 8/26/2022 8/12/2022 8/1/2022 ISSUED FOR BIDS PRELIM. SITE PLAN REVIEW 5/31/2022 DATE ISSUED

DRAWN BY

CHECKED BY



ROWE PROFESSIONAL SERVICES COMPANY O: (989) 772-2138 F: (989) 773-7757 www.rowepsc.com

CONSULTANT

SITE DETAILS

SHEET TITLE

22-703

SHEET NUMBER

PROJECT NUMBER





# PIPE BEDDING DETAIL NOT TO SCALE

# MDOT STANDARD PLANS

WHERE THE FOLLOWING ITEMS ARE CALLED FOR ON THE PLANS, THEY ARE TO CONFORM TO THE MDOT STANDARD PLANS LISTED UNLESS OTHERWISE INDICATED.

COVER B

COVER G CURB RAMP AND DETECTABLE WARNING DETAILS

R-30-G CONCRETE CURB AND CONCRETE CURB & GUTTER



TOP VIEW



73 1/2" \_\_\_\_ 25 YEAR STORM = 761.00 - 4.0" DIA. ORIFICE - INVERT = 755.81 -0.200 SQ. IN/FT EW

1) MANHOLE SECTIONS TO BE MANUFACTURED TO ASTM C-478

INC. (800-222-9918)

SPECIFICATIONS AND IN ACCORDANCE WITH NORTHERN CONCRETE PIPE,

2) REINFORCING SHOWN FOR SCHEMATIC ONLY. ALL STEEL AREAS ARE

3) CONTRACTOR TO SEAL BETWEEN PRECAST WALL & BASE WITH BUTYL

**CROSS SECTION VIEW** 

WEIR SIDE VIEW

# 72" PRECAST OUTLET CONTROL STRUCTURE W/ OVERFLOW

Know what's **below.**