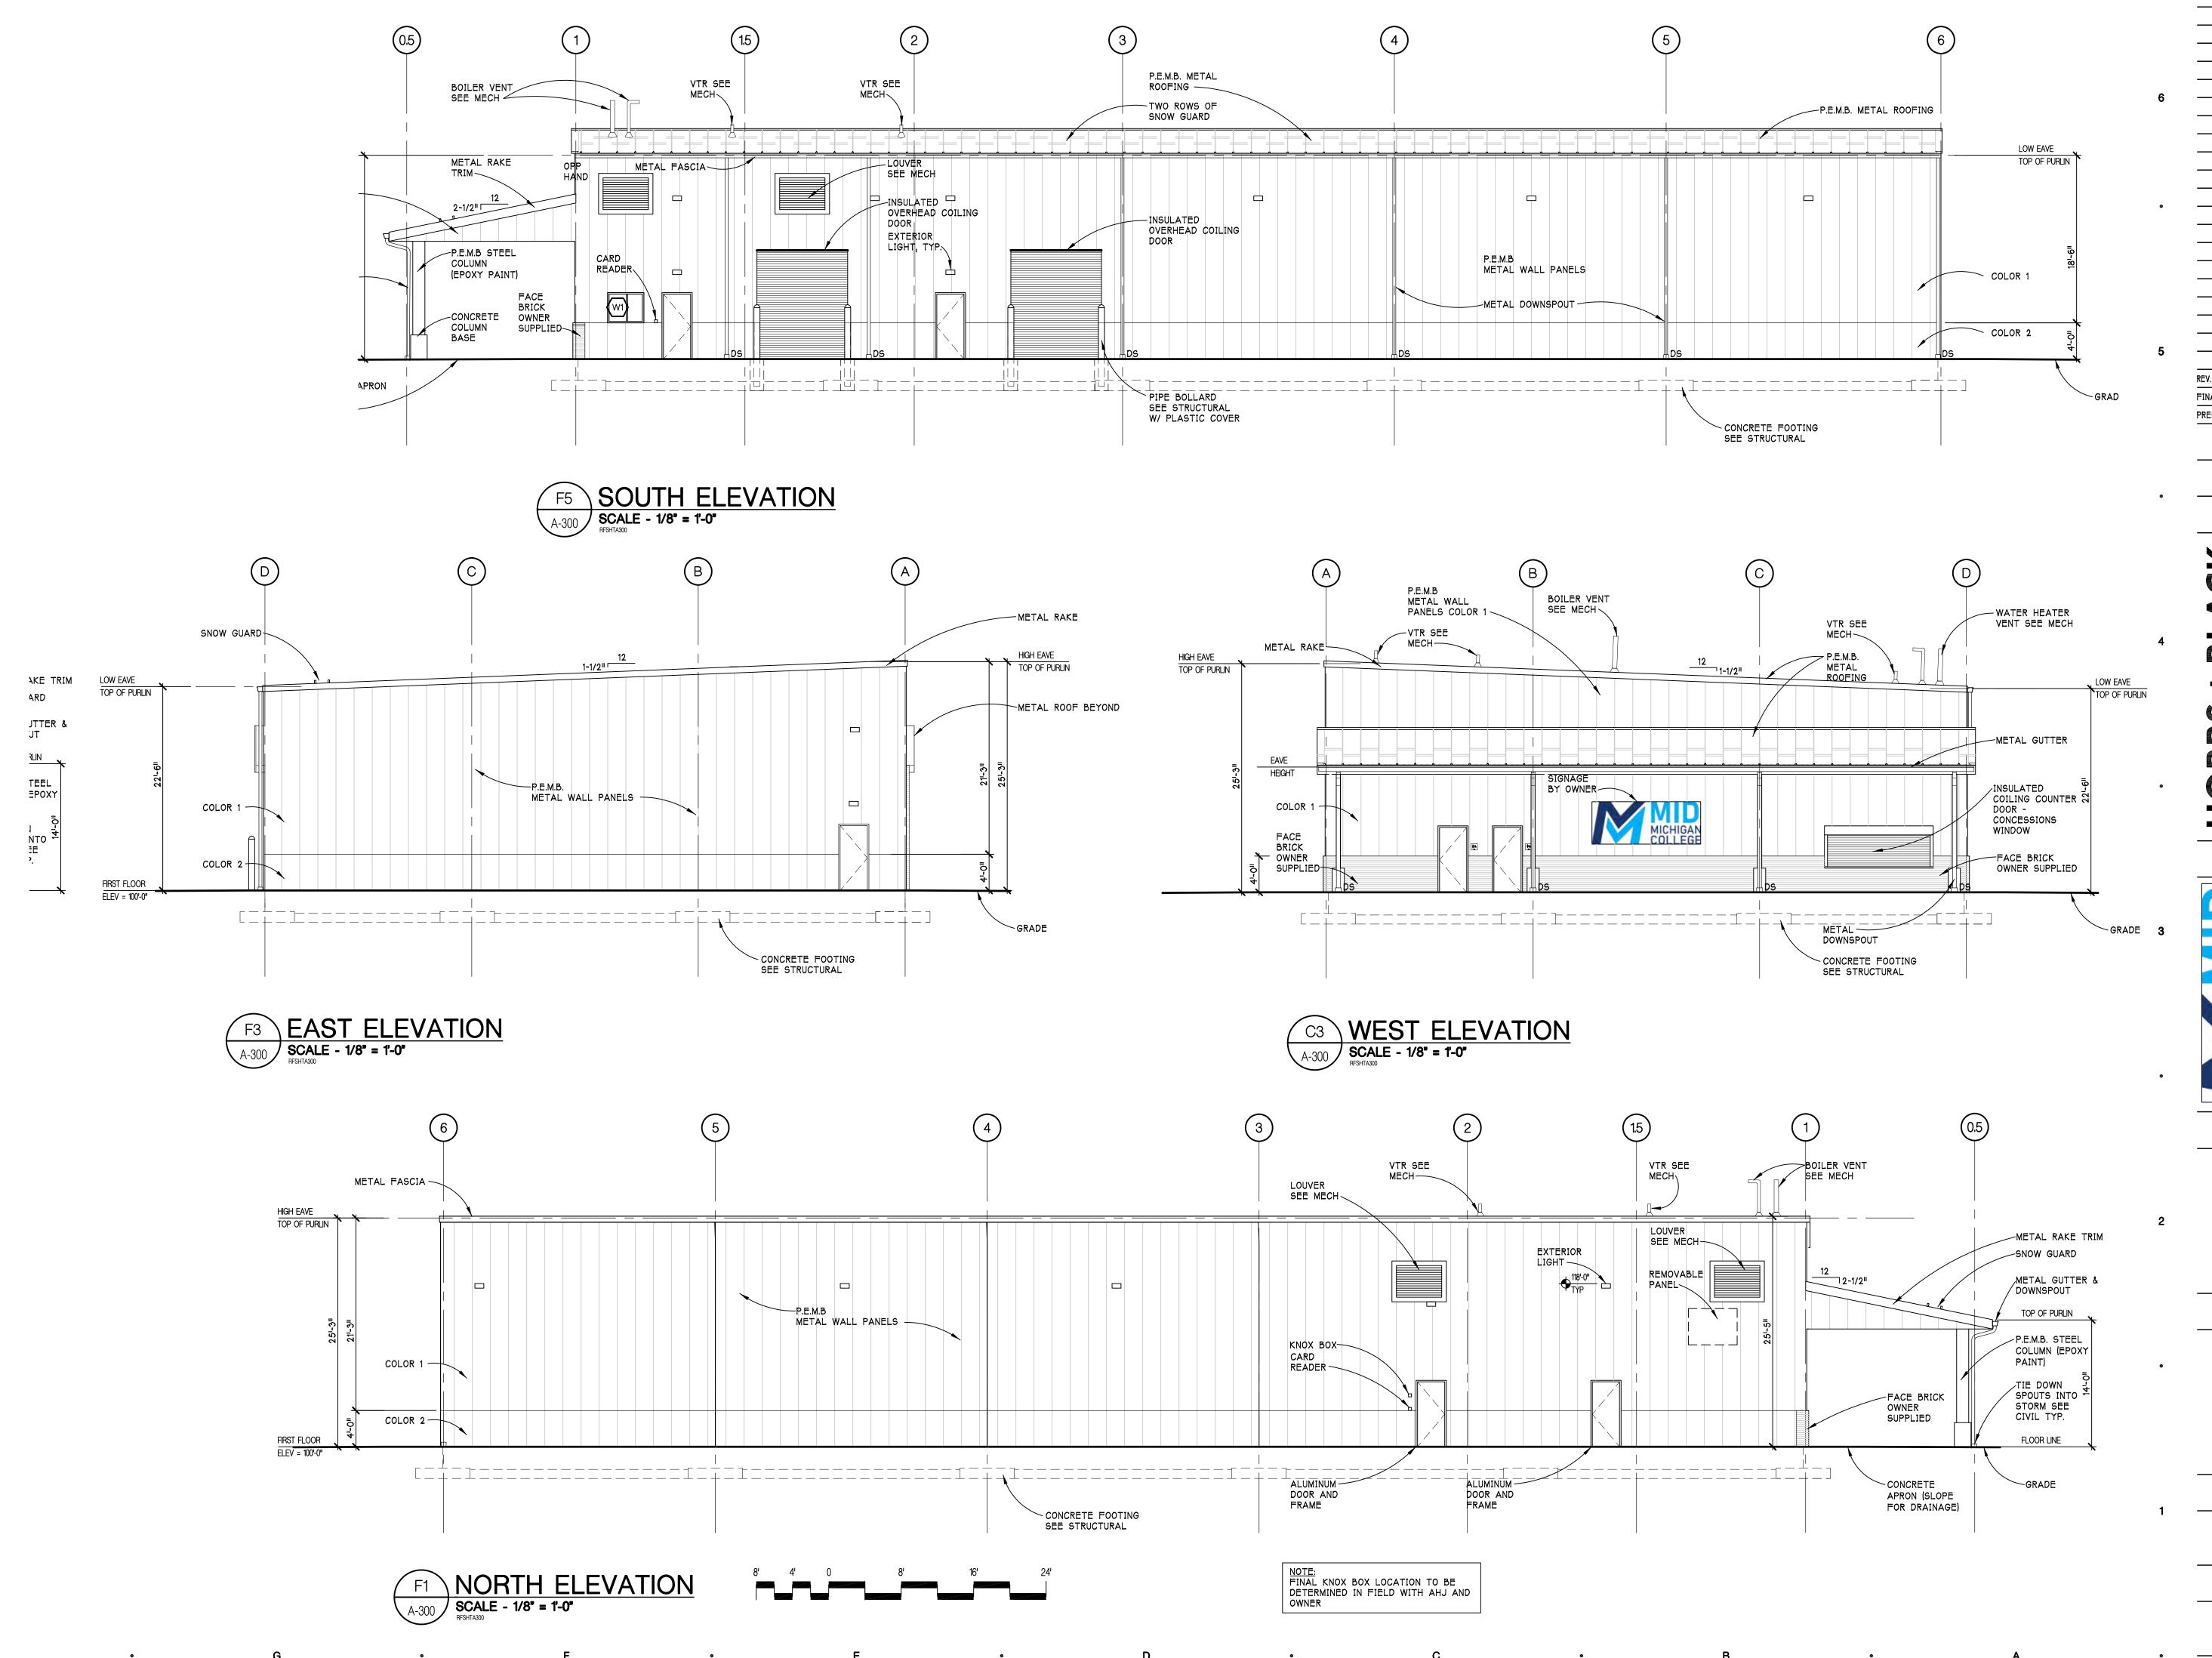

### C. <u>PSPR22-15 Combined Preliminary and Final Site Plan Application – Mid Michigan</u> College Athletic Fields, 2600 S. Summerton Road

- **a.** Introduction by Staff
- **b.** Updates from the applicant
- c. Commission review of the final site plan
- **d.** Commission deliberation and action (approval, denial, approval with conditions, or postpone action)

Nanney introduced the PSPR22-15 Combined Preliminary and Final Site Plan Application – Mid Michigan College Mt. Pleasant Athletic Complex located at 2600 S. Summerton Road. He stated that the Isabella County Drain Office for Storm Water Management approval and approval for the proposed county drain relocation had not been obtained and additional details and revisions are needed. Nanney summarized the applicable standards for preliminary and final site plan approval, and recommended that the Planning Commission grant preliminary site plan approval only subject to submittal of an updated final site plan.

Marty Ruiter, Architect for Hobbs and Black gave updates regarding the Storm Water and Drain Commission correspondence. Mr. Ruiter, Matt Miller, VP Student Services for Mid-Michigan College and Matt Motes, Rowe Professional Services were available for questions. Mr. Motes confirms that as of 9/16/2022 they had not formally applied for the required county Drain Office approvals, although they had held informal discussions. Deliberation by the Commissioners.

Williams moved Thering supported to approve only the PSPR 22-15 preliminary site plan dated August 26, 2022 for the Mid-Michigan College Mt. Pleasant Athletic Complex located at 2600 Summerton Road in the southeast quarter of Section 13 and in the B-4 (General Business) zoning district, finding that the site plan can comply with applicable Zoning Ordinance requirements for preliminary site plan approval, including Sections 14.2.P. (Required Site Plan Information) and 14.2.S. (Standards for Site Plan Approval).

Roll Call Vote: Ayes: Albrecht, Gross, LaBelle, Shingles, Squattrito, Thering, and Williams. Nays: 0. Motion carried.