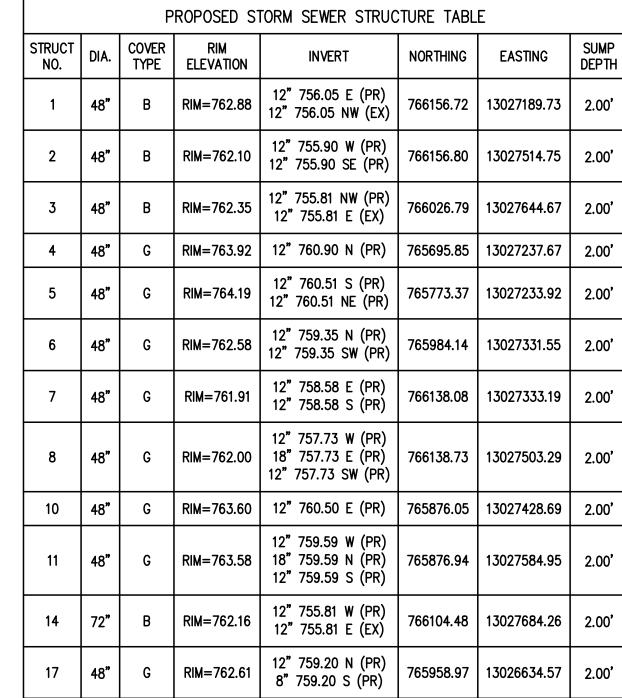

### C. <u>PSPR22-15 Combined Preliminary and Final Site Plan Application – Mid Michigan</u> College Athletic Fields, 2600 S. Summerton Road

- **a.** Introduction by Staff
- **b.** Updates from the applicant
- c. Commission review of the final site plan
- **d.** Commission deliberation and action (approval, denial, approval with conditions, or postpone action)

Nanney introduced the PSPR22-15 Combined Preliminary and Final Site Plan Application – Mid Michigan College Mt. Pleasant Athletic Complex located at 2600 S. Summerton Road. He stated that the Isabella County Drain Office for Storm Water Management approval and approval for the proposed county drain relocation had not been obtained and additional details and revisions are needed. Nanney summarized the applicable standards for preliminary and final site plan approval, and recommended that the Planning Commission grant preliminary site plan approval only subject to submittal of an updated final site plan.

Marty Ruiter, Architect for Hobbs and Black gave updates regarding the Storm Water and Drain Commission correspondence. Mr. Ruiter, Matt Miller, VP Student Services for Mid-Michigan College and Matt Motes, Rowe Professional Services were available for questions. Mr. Motes confirms that as of 9/16/2022 they had not formally applied for the required county Drain Office approvals, although they had held informal discussions. Deliberation by the Commissioners.

Williams moved Thering supported to approve only the PSPR 22-15 preliminary site plan dated August 26, 2022 for the Mid-Michigan College Mt. Pleasant Athletic Complex located at 2600 Summerton Road in the southeast quarter of Section 13 and in the B-4 (General Business) zoning district, finding that the site plan can comply with applicable Zoning Ordinance requirements for preliminary site plan approval, including Sections 14.2.P. (Required Site Plan Information) and 14.2.S. (Standards for Site Plan Approval).