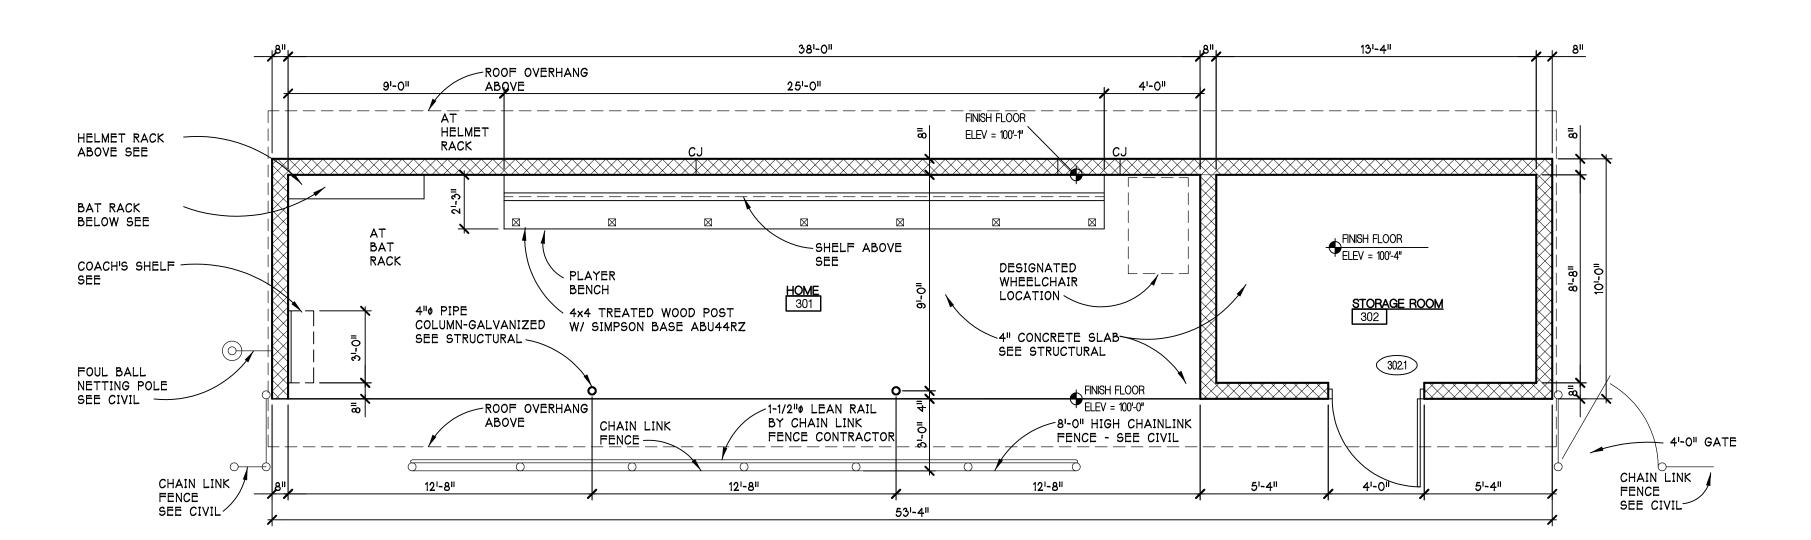

### C. <u>PSPR22-15 Combined Preliminary and Final Site Plan Application – Mid Michigan</u> College Athletic Fields, 2600 S. Summerton Road

- **a.** Introduction by Staff
- **b.** Updates from the applicant
- c. Commission review of the final site plan
- **d.** Commission deliberation and action (approval, denial, approval with conditions, or postpone action)

Nanney introduced the PSPR22-15 Combined Preliminary and Final Site Plan Application – Mid Michigan College Mt. Pleasant Athletic Complex located at 2600 S. Summerton Road. He stated that the Isabella County Drain Office for Storm Water Management approval and approval for the proposed county drain relocation had not been obtained and additional details and revisions are needed. Nanney summarized the applicable standards for preliminary and final site plan approval, and recommended that the Planning Commission grant preliminary site plan approval only subject to submittal of an updated final site plan.

Marty Ruiter, Architect for Hobbs and Black gave updates regarding the Storm Water and Drain Commission correspondence. Mr. Ruiter, Matt Miller, VP Student Services for Mid-Michigan College and Matt Motes, Rowe Professional Services were available for questions. Mr. Motes confirms that as of 9/16/2022 they had not formally applied for the required county Drain Office approvals, although they had held informal discussions. Deliberation by the Commissioners.

Williams moved Thering supported to approve only the PSPR 22-15 preliminary site plan dated August 26, 2022 for the Mid-Michigan College Mt. Pleasant Athletic Complex located at 2600 Summerton Road in the southeast quarter of Section 13 and in the B-4 (General Business) zoning district, finding that the site plan can comply with applicable Zoning Ordinance requirements for preliminary site plan approval, including Sections 14.2.P. (Required Site Plan Information) and 14.2.S. (Standards for Site Plan Approval).