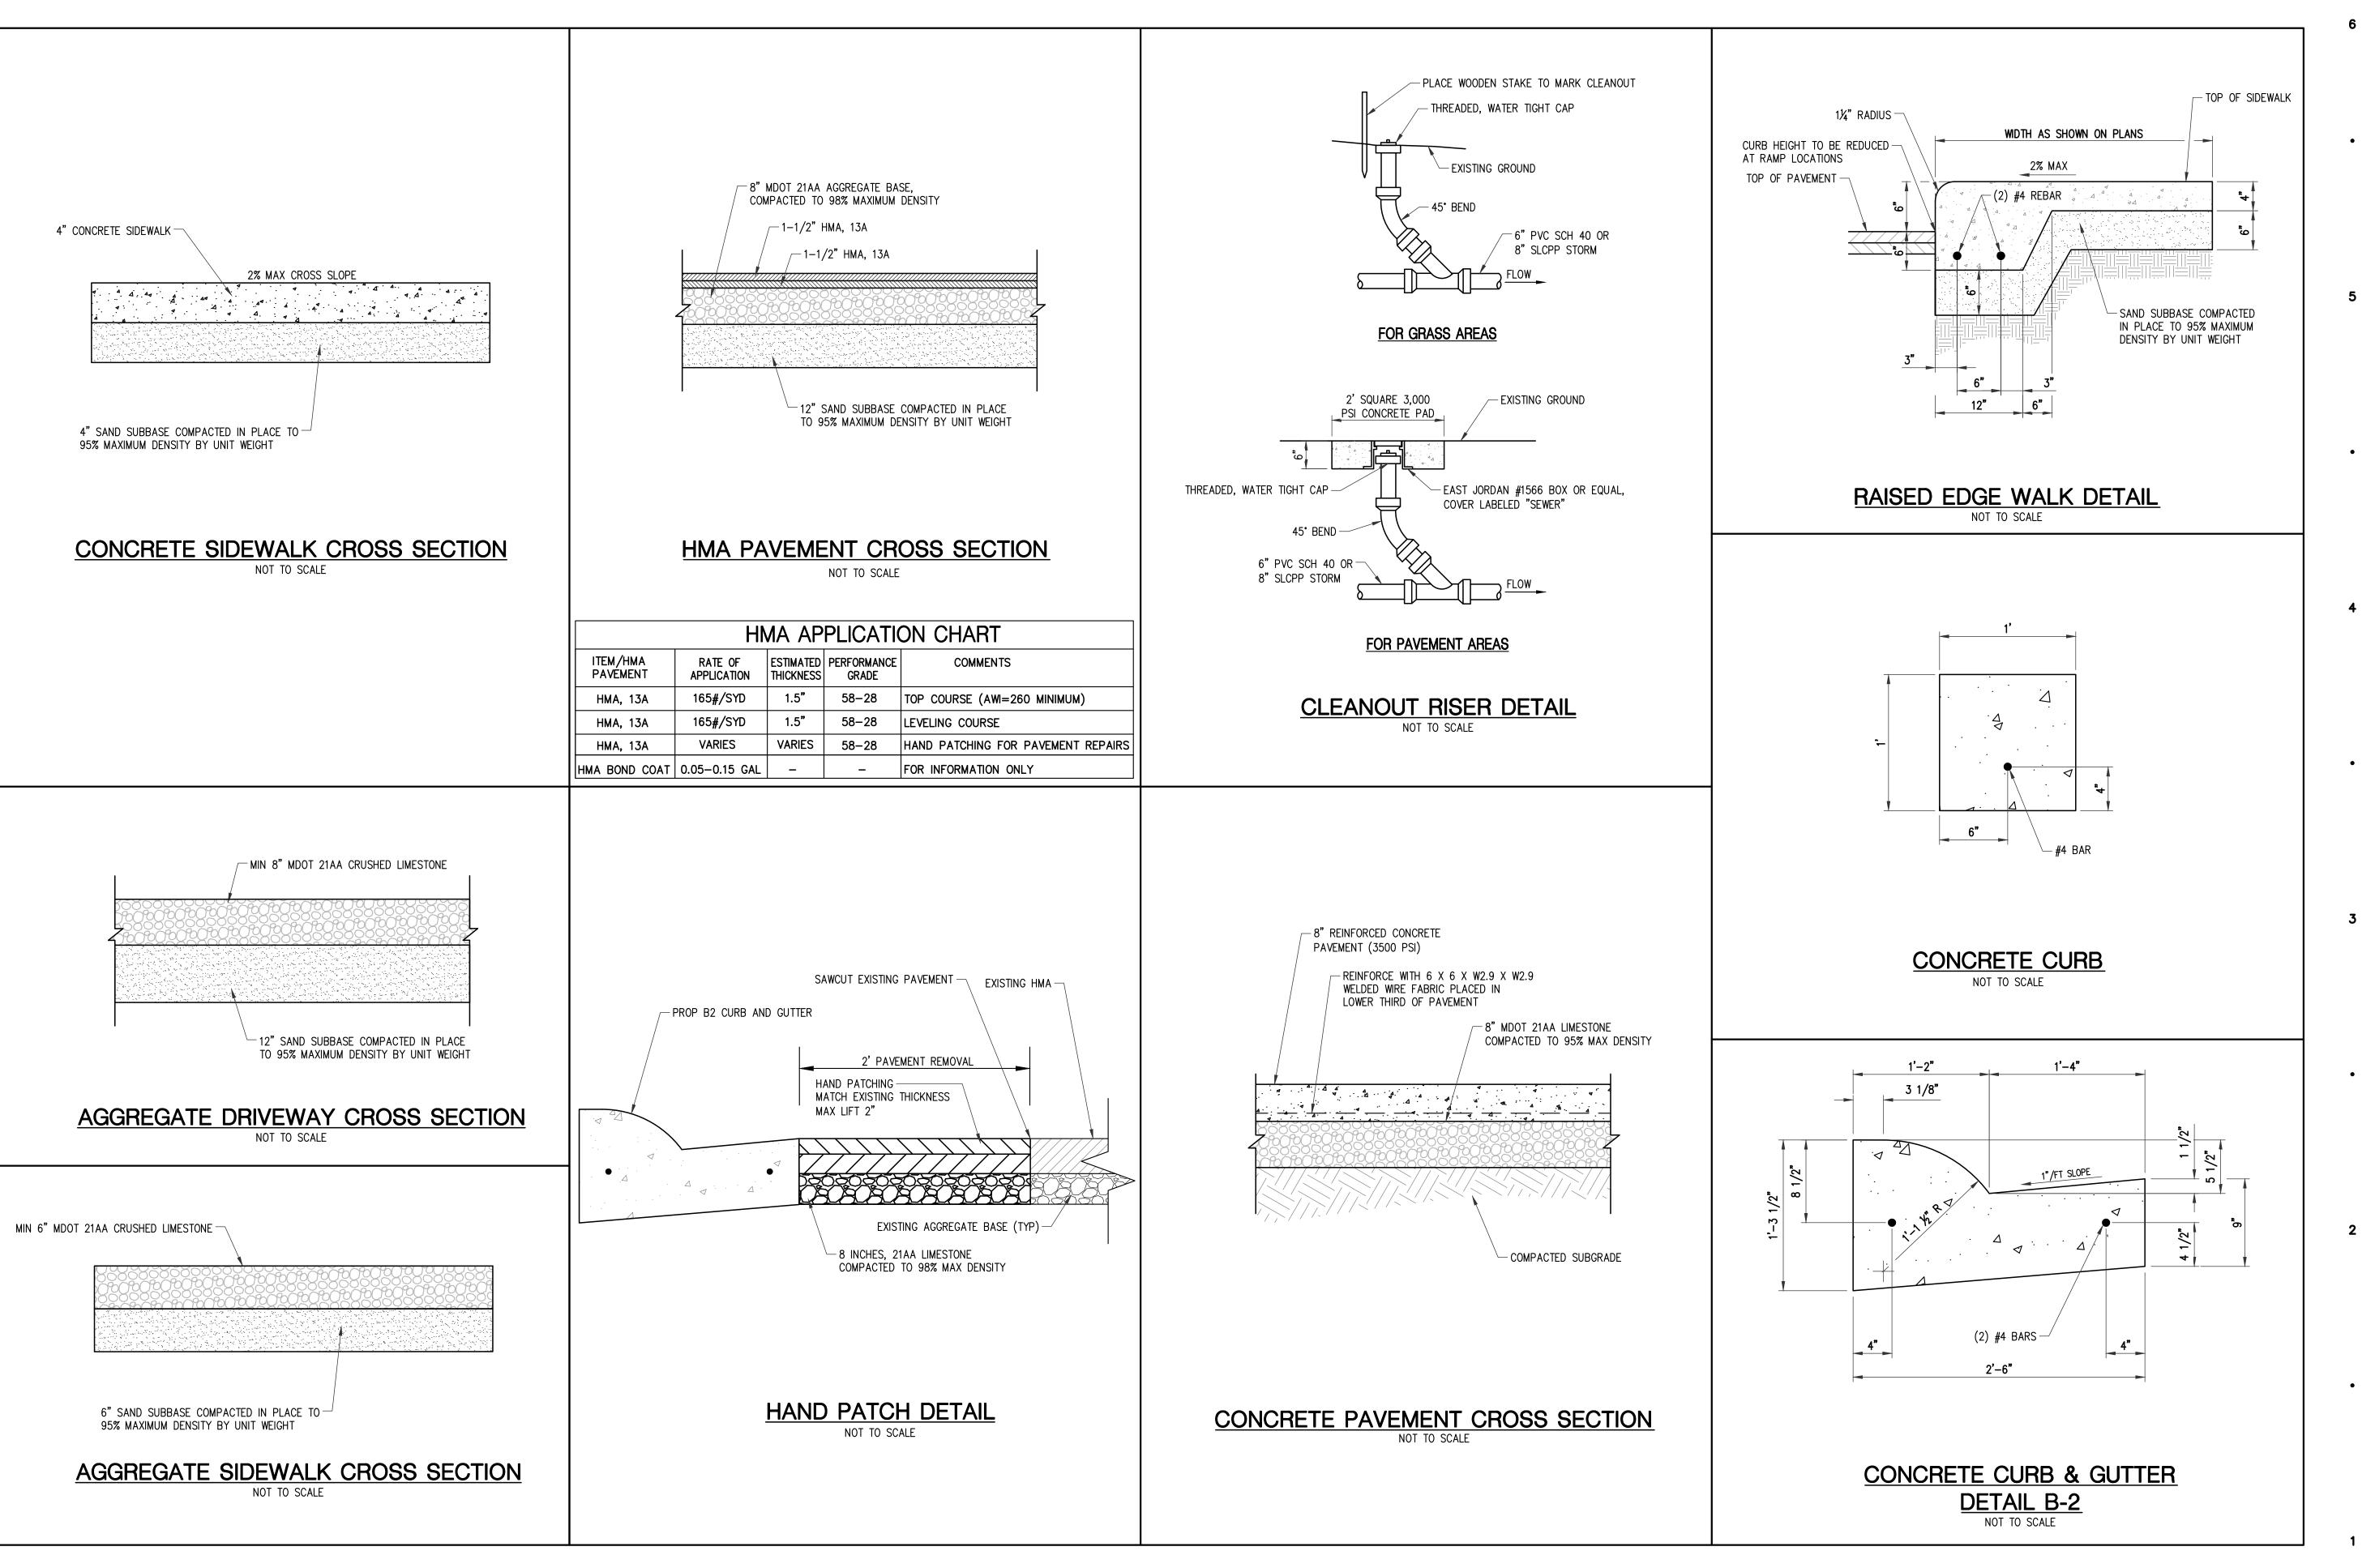

TING CONTOURS MAJOR                 |
| 958                                                | EXISTING CONTOURS MINOR                 |
| 960—                                               | PROPOSED CONTOURS MAJOR                 |
| 958                                                | PROPOSED CONTOURS MINOR                 |
|                                                    |                                         |
|                                                    | <u>INFORMATION</u>                      |
|                                                    | ARCEL/TAX IDENTIFICATION NUMBER         |
| #5324 A[                                           | DDRESS/BUSINESS NAME                    |





22-703

Know what's **below.** Call before you dig.

PAVEMENT IDENTIFICATION



Sheet Size — 24x36
© Copyright 2022 Hobbs+Black Associates, Inc.

REV. FINAL SITE PLAN REVIEW 9/21/2022

FINAL SITE PLAN REVIEW 8/26/2022

ADDENDUM 2 8/18/2022

ADDENDUM 1 8/12/2022

ISSUED FOR BIDS 8/1/2022

PRELIM. SITE PLAN REVIEW 5/31/2022

DRAWN BY

\_\_\_\_\_\_JBM CHECKED BY

DATE ISSUED

S + BLACK HITECTS

MICHIGAN COLLEGE COLLEGE COLLEGE COLLEGE COMPLEX

ROWE PROFESSIONAL SERVICES COMPANY

127 S. Main Street
Mt. Pleasant, Mt 48858

O: (989) 772-2138
F: (989) 773-7757
Www.rowepsc.com

CONSULTANT

SITE DETAILS

SHEET TITLE

22-703

PROJECT NUMBER

C - 103

Know what's **below. Call** before you dig.

SHEET NUMBER



22 1/2° BEND | PLUGS, HYDRANTS

AND TEE

11 1/4° BEND

# THRUST BLOCK DETAILS

# MINIMUM PIPE RESTRAINT SCHEDULE FOR GROUND BURIED PRESSURE PIPES (SEE NOTE 1)

DOMESTIC