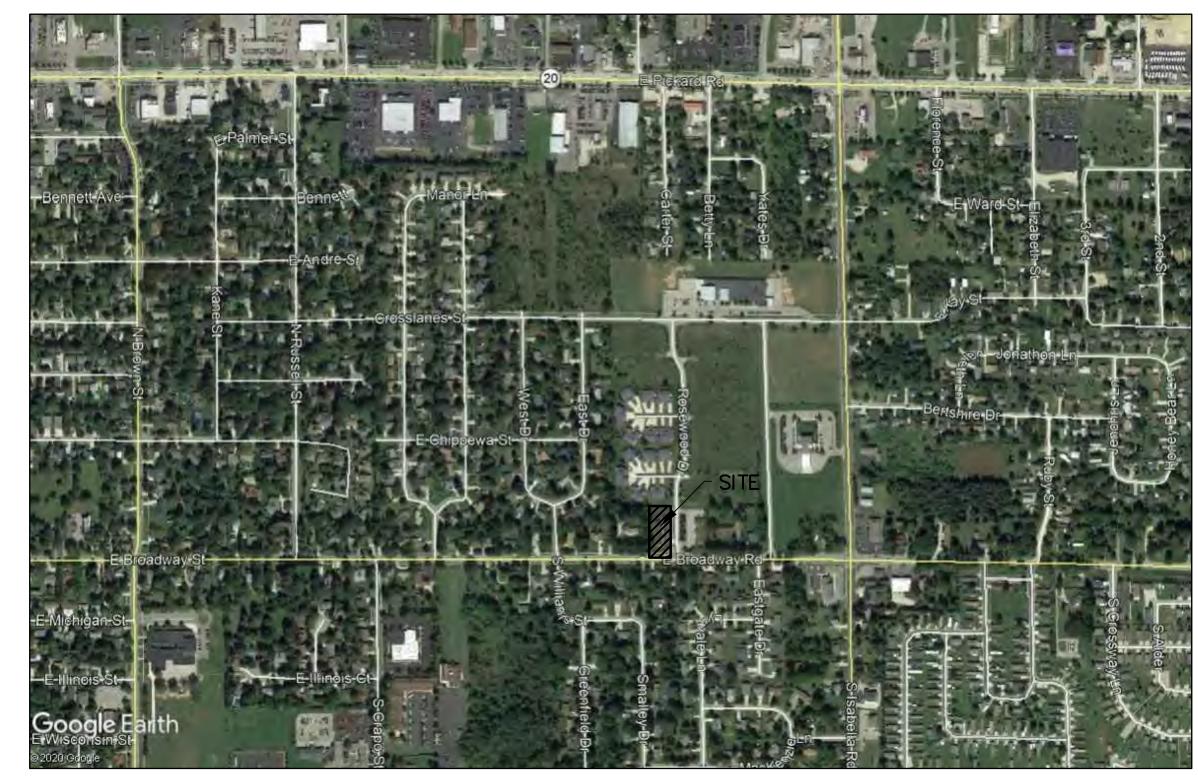

PARCEL(S): 3074 Jen's Way and 3046 Jen's Way

OWNER(S): West Wood Condominium

**LOCATION:** Approximately 37.45 acres on the south side of East Remus Road and west of S.

Lincoln Rd in the NE 1/4 of Section 20.