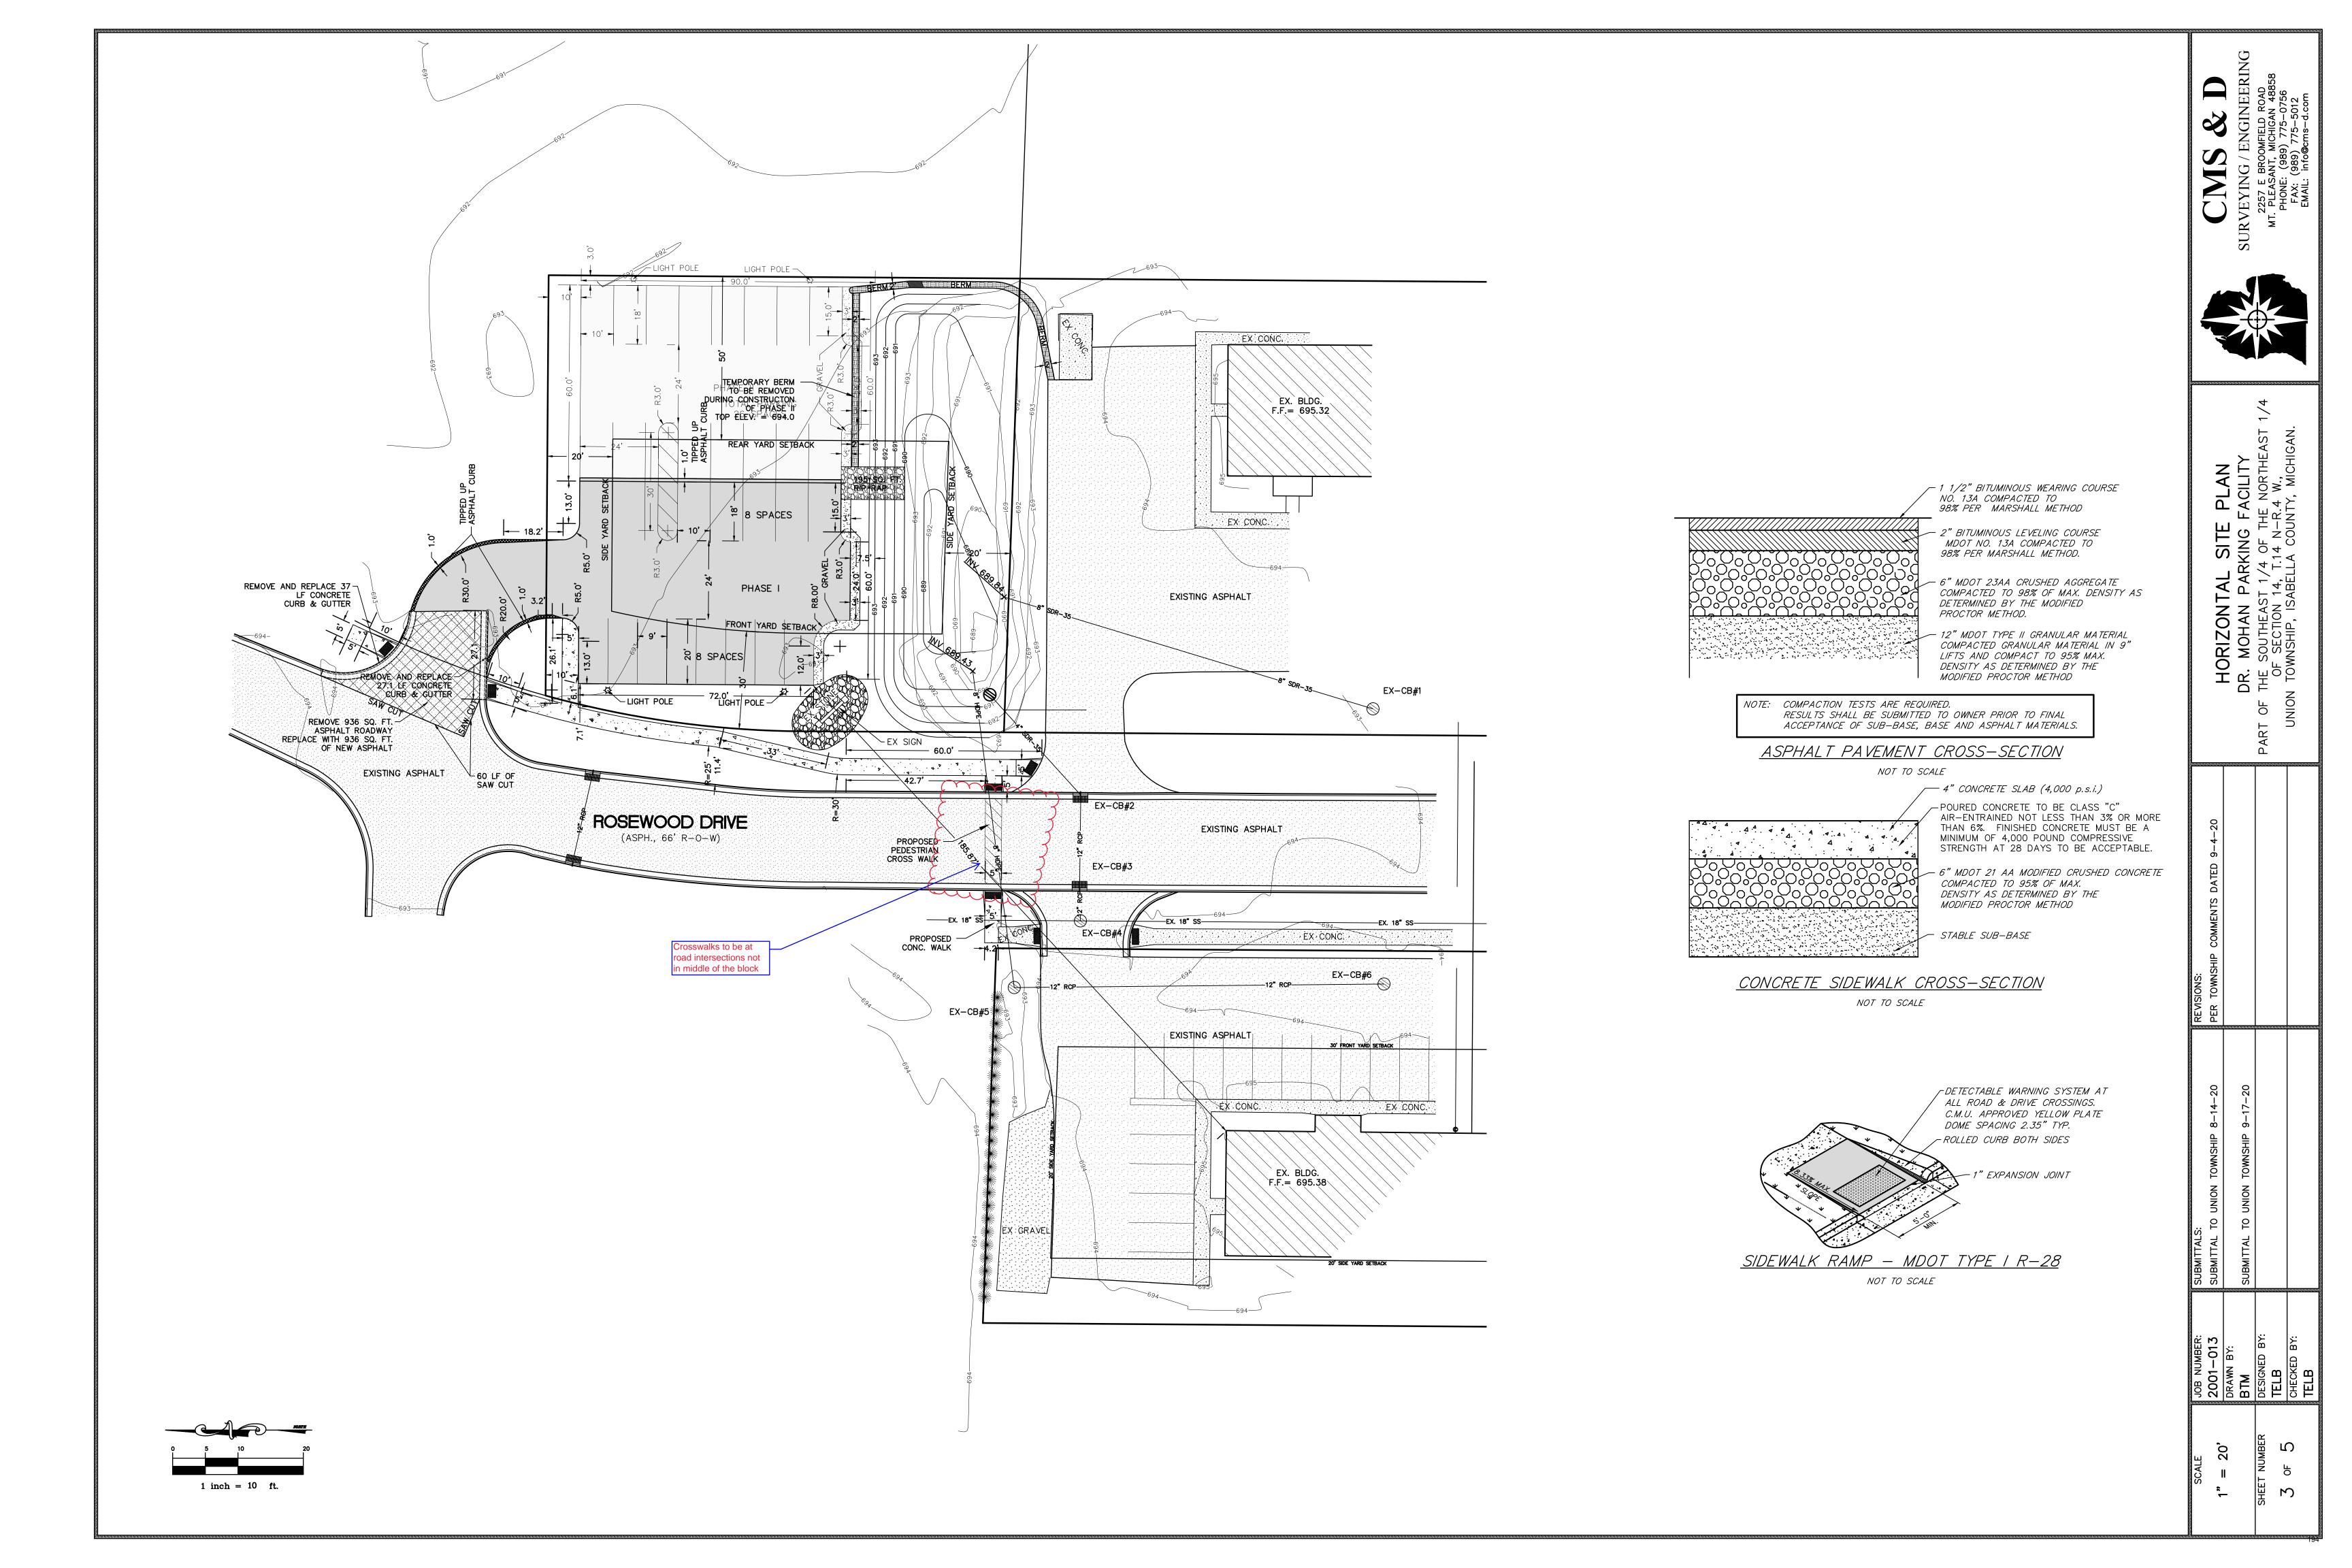

### **SITE PLAN REPORT**

**TO:** Planning Commission **DATE:** October 1, 2020

**FROM:** Peter Gallinat, Zoning Administrator **ZONING:** B-5 Highway Business

**PROJECT:** PSPR 20-11, PSPR 20-12Building additions and proposed private road.

PARCEL(S): 3074 Jen's Way and 3046 Jen's Way

OWNER(S): West Wood Condominium

**LOCATION:** Approximately 37.45 acres on the south side of East Remus Road and west of S.

Lincoln Rd in the NE 1/4 of Section 20.

# **Background Information**

The building additions are 4,100 square feet on each leg of the approved (and partially built) West Wood Condominium building for a total of 8,200 square feet. These additions will allow the northeast/northwest corners to match the southeast/southwest corners of the building.

The private road proposed will extend the existing Jen's Way that currently runs from E. Remus Rd. to the Lexie Lane private road all the way out to S. Lincoln Rd. The Jen's Way extension will intersect with S. Lincoln Rd. south of the Arboretum Apartment Homes development.

## **Review Comments**

- 1. **Section 8.225 (Outdoor Lighting).** These projects comply with lighting requirements.
- 2. **Section 29. (Setbacks)** These developments meet required setbacks for a principal structure and private road in a B-5 District.
- 3. **Section 10.2.B (Parking, Commercial Uses).** The PSPR20-11 site plan submitted shows parking calculations for "Office Space B" at 85% of the usable office space. A floor plan has yet to be determined. A parking verification for zoning will be reviewed at the time of a building permit for compliance.
- 4. **Review Topic (Sidewalks).** The existing public sidewalk along Remus Rd. is shown on the PSP20-11 site plan. Sidewalk connections along the internal private roads are not shown on the site plans but, will be required as new development takes place accessing these roads in the future.

Consistent with the requirements of the Township's Sidewalk and Pathway Ordinance, a new sidewalk is proposed on the PSPR20-12 site plan for construction across the width of the private road easement at S. Lincoln. Rd, and across the remainder of the S. Lincoln Rd. frontage of the subject parcel south to the edge of the Leroy Dr. right-of-way (approximately 406 feet total length). In accordance with notes on the site plan, this new sidewalk improvement will be constructed by the end of the 2021 construction season and in accordance with county Road Commission standards.