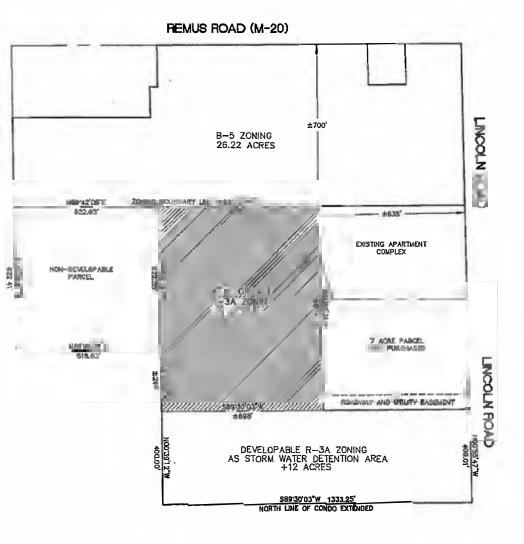

PARCEL(S): 3074 Jen's Way and 3046 Jen's Way

OWNER(S): West Wood Condominium

**LOCATION:** Approximately 37.45 acres on the south side of East Remus Road and west of S.

Lincoln Rd in the NE 1/4 of Section 20.

**EXISTING USE:** Office building, private road **ADJACENT ZONING:** B5, R-3A

**FUTURE LAND USE DESIGNATION:** *Commercial / Light Industrial*. This district is intended for a blend of medium intensity commercial and small-scale light industrial uses. Light industrial uses include but are not limited to small-scale manufacturing, laboratories, R&D (research and development) firms, information technology firms, or other businesses that might be found in a technology park.

# **Background Information**

The building additions are 4,100 square feet on each leg of the approved (and partially built) West Wood Condominium building for a total of 8,200 square feet. These additions will allow the northeast/northwest corners to match the southeast/southwest corners of the building.

The private road proposed will extend the existing Jen's Way that currently runs from E. Remus Rd. to the Lexie Lane private road all the way out to S. Lincoln Rd. The Jen's Way extension will intersect with S. Lincoln Rd. south of the Arboretum Apartment Homes development.

## **Review Comments**

- 1. **Section 8.225 (Outdoor Lighting).** These projects comply with lighting requirements.
- 2. **Section 29. (Setbacks)** These developments meet required setbacks for a principal structure and private road in a B-5 District.
- 3. **Section 10.2.B (Parking, Commercial Uses).** The PSPR20-11 site plan submitted shows parking calculations for "Office Space B" at 85% of the usable office space. A floor plan has yet to be determined. A parking verification for zoning will be reviewed at the time of a building permit for compliance.
- 4. **Review Topic (Sidewalks).** The existing public sidewalk along Remus Rd. is shown on the PSP20-11 site plan. Sidewalk connections along the internal private roads are not shown on the site plans but, will be required as new development takes place accessing these roads in the future.

Consistent with the requirements of the Township's Sidewalk and Pathway Ordinance, a new sidewalk is proposed on the PSPR20-12 site plan for construction across the width of the private road easement at S. Lincoln. Rd, and across the remainder of the S. Lincoln Rd. frontage of the subject parcel south to the edge of the Leroy Dr. right-of-way (approximately 406 feet total length). In accordance with notes on the site plan, this new sidewalk improvement will be constructed by the end of the 2021 construction season and in accordance with county Road Commission standards.