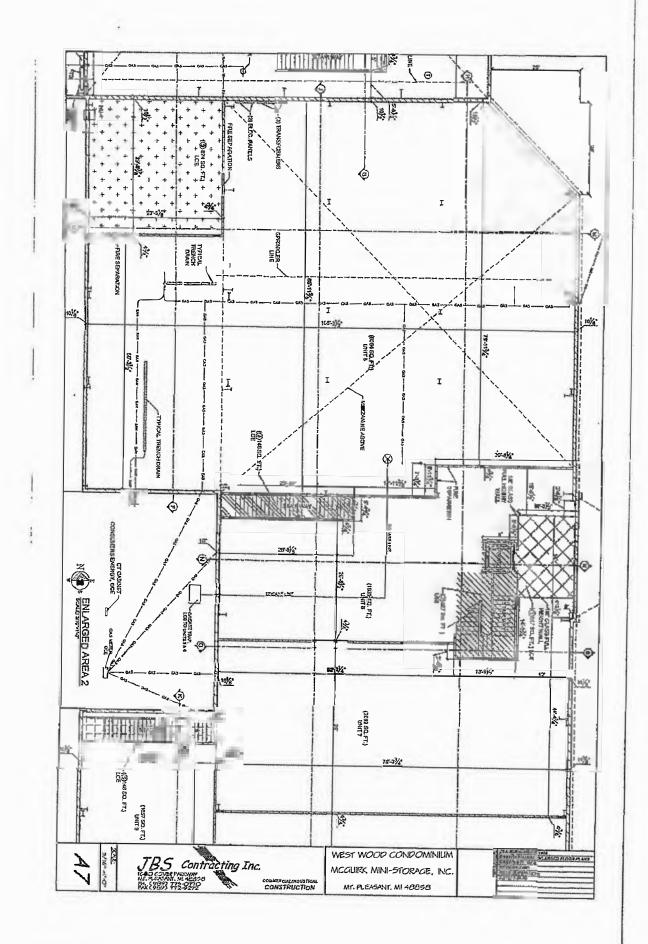

### **SITE PLAN REPORT**

**TO:** Planning Commission **DATE:** October 1, 2020

**FROM:** Peter Gallinat, Zoning Administrator **ZONING:** B-5 Highway Business

**PROJECT:** PSPR 20-11, PSPR 20-12Building additions and proposed private road.

PARCEL(S): 3074 Jen's Way and 3046 Jen's Way

OWNER(S): West Wood Condominium

**LOCATION:** Approximately 37.45 acres on the south side of East Remus Road and west of S.

Lincoln Rd in the NE 1/4 of Section 20.

**EXISTING USE:** Office building, private road **ADJACENT ZONING:** B5, R-3A

**FUTURE LAND USE DESIGNATION:** *Commercial / Light Industrial*. This district is intended for a blend of medium intensity commercial and small-scale light industrial uses. Light industrial uses include but are not limited to small-scale manufacturing, laboratories, R&D (research and development) firms, information technology firms, or other businesses that might be found in a technology park.

**ACTION REQUESTED:** To review and take action to approve, deny or approve with conditions the PSPR 20-11 and PSPR 20-12 site plan for West Wood Development building additions and proposed private road.

# **Background Information**

The building additions are 4,100 square feet on each leg of the approved (and partially built) West Wood Condominium building for a total of 8,200 square feet. These additions will allow the northeast/northwest corners to match the southeast/southwest corners of the building.

The private road proposed will extend the existing Jen's Way that currently runs from E. Remus Rd. to the Lexie Lane private road all the way out to S. Lincoln Rd. The Jen's Way extension will intersect with S. Lincoln Rd. south of the Arboretum Apartment Homes development.