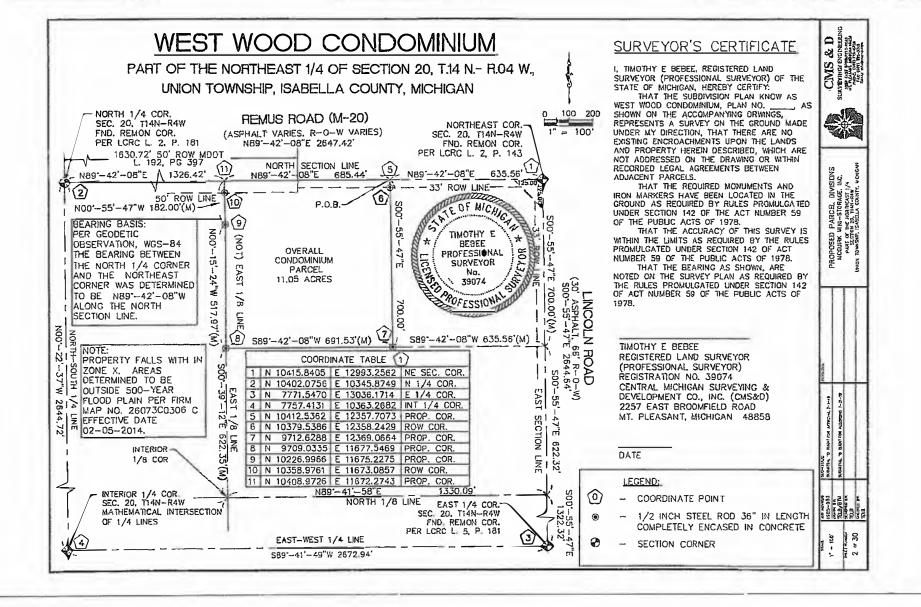

### **SITE PLAN REPORT**

**TO:** Planning Commission **DATE:** October 1, 2020

**FROM:** Peter Gallinat, Zoning Administrator **ZONING:** B-5 Highway Business

**PROJECT:** PSPR 20-11, PSPR 20-12Building additions and proposed private road.

PARCEL(S): 3074 Jen's Way and 3046 Jen's Way

OWNER(S): West Wood Condominium

**LOCATION:** Approximately 37.45 acres on the south side of East Remus Road and west of S.

Lincoln Rd in the NE 1/4 of Section 20.

**EXISTING USE:** Office building, private road **ADJACENT ZONING:** B5, R-3A

**FUTURE LAND USE DESIGNATION:** *Commercial / Light Industrial*. This district is intended for a blend of medium intensity commercial and small-scale light industrial uses. Light industrial uses include but are not limited to small-scale manufacturing, laboratories, R&D (research and development) firms, information technology firms, or other businesses that might be found in a technology park.

**ACTION REQUESTED:** To review and take action to approve, deny or approve with conditions the PSPR 20-11 and PSPR 20-12 site plan for West Wood Development building additions and proposed private road.

# **Background Information**

The building additions are 4,100 square feet on each leg of the approved (and partially built) West Wood Condominium building for a total of 8,200 square feet. These additions will allow the northeast/northwest corners to match the southeast/southwest corners of the building.

The private road proposed will extend the existing Jen's Way that currently runs from E. Remus Rd. to the Lexie Lane private road all the way out to S. Lincoln Rd. The Jen's Way extension will intersect with S. Lincoln Rd. south of the Arboretum Apartment Homes development.