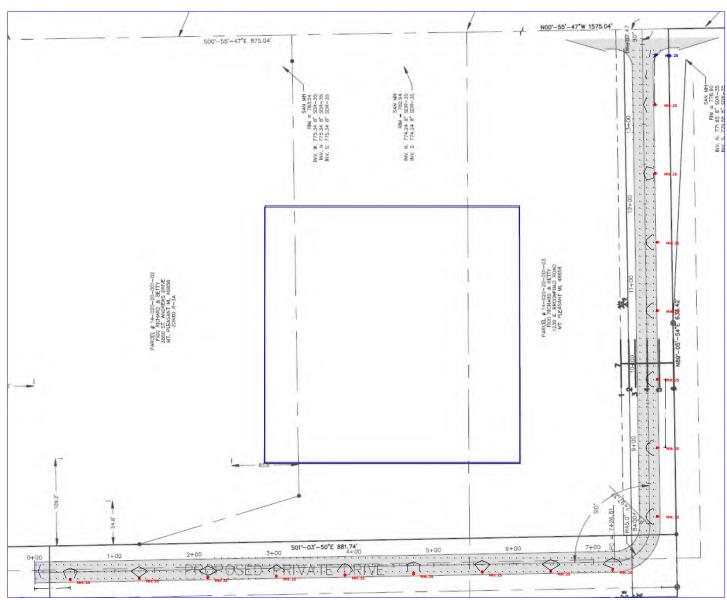

# **Background Information**

The building additions are 4,100 square feet on each leg of the approved (and partially built) West Wood Condominium building for a total of 8,200 square feet. These additions will allow the northeast/northwest corners to match the southeast/southwest corners of the building.

The private road proposed will extend the existing Jen's Way that currently runs from E. Remus Rd. to the Lexie Lane private road all the way out to S. Lincoln Rd. The Jen's Way extension will intersect with S. Lincoln Rd. south of the Arboretum Apartment Homes development.