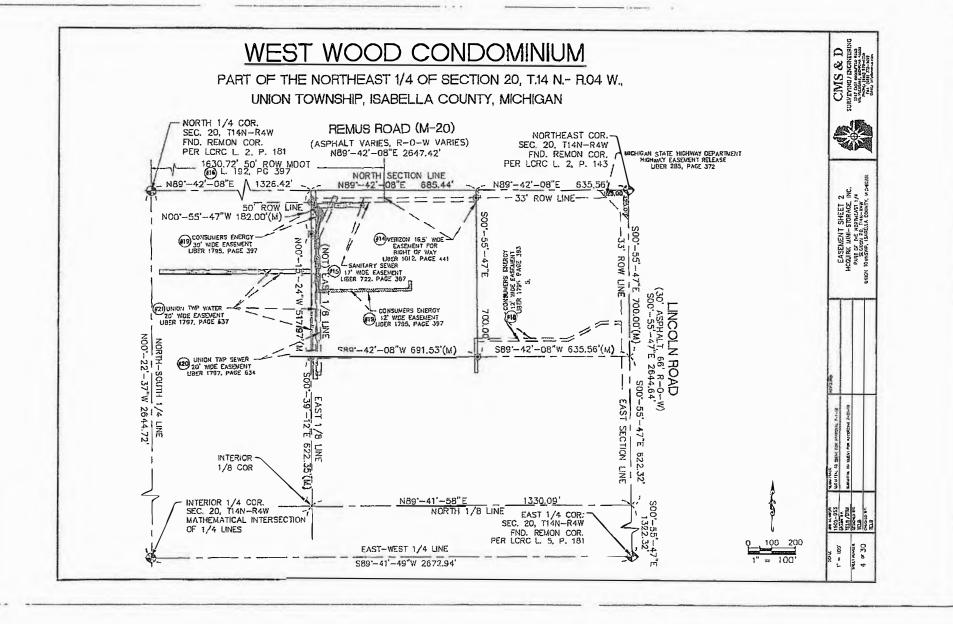

PARCEL(S): 3074 Jen's Way and 3046 Jen's Way

OWNER(S): West Wood Condominium

**LOCATION:** Approximately 37.45 acres on the south side of East Remus Road and west of S.

Lincoln Rd in the NE 1/4 of Section 20.

The private road proposed will extend the existing Jen's Way that currently runs from E. Remus Rd. to the Lexie Lane private road all the way out to S. Lincoln Rd. The Jen's Way extension will intersect with S. Lincoln Rd. south of the Arboretum Apartment Homes development.

Consistent with the requirements of the Township's Sidewalk and Pathway Ordinance, a new sidewalk is proposed on the PSPR20-12 site plan for construction across the width of the private road easement at S. Lincoln. Rd, and across the remainder of the S. Lincoln Rd. frontage of the subject parcel south to the edge of the Leroy Dr. right-of-way (approximately 406 feet total length). In accordance with notes on the site plan, this new sidewalk improvement will be constructed by the end of the 2021 construction season and in accordance with county Road Commission standards.