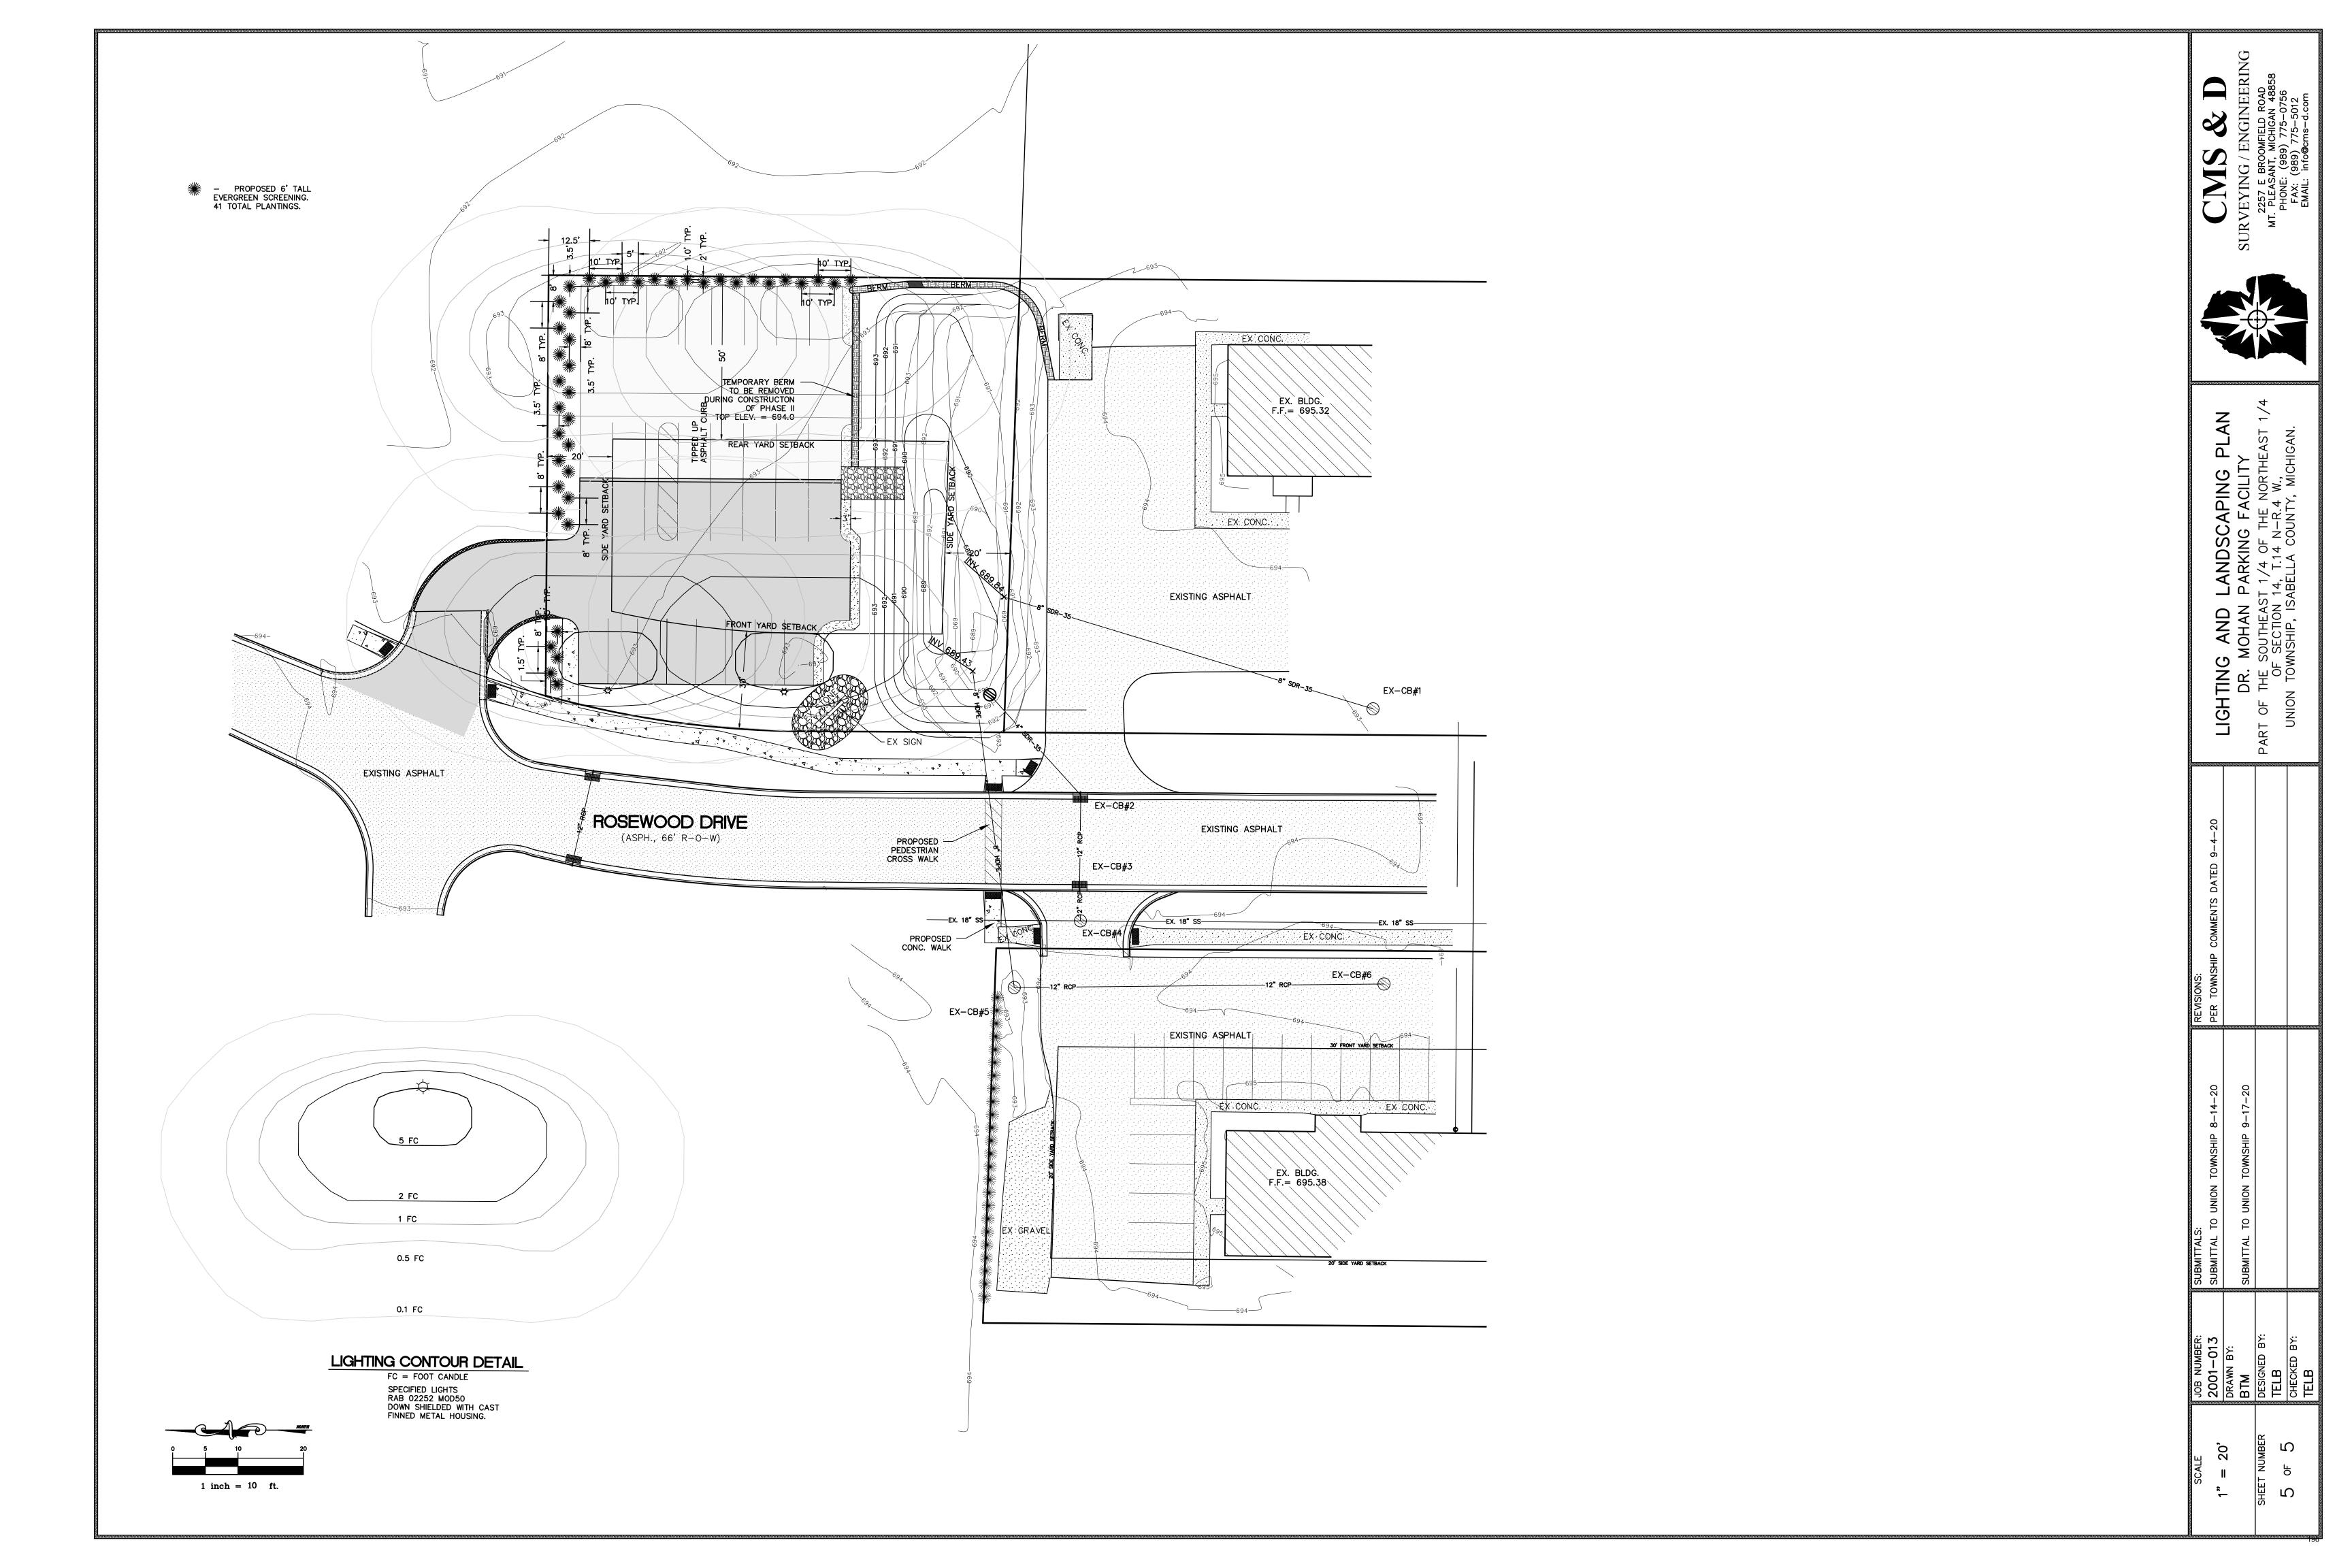

## **Review Comments**

- 1. **Section 8.225 (Outdoor Lighting).** These projects comply with lighting requirements.
- 2. **Section 29. (Setbacks)** These developments meet required setbacks for a principal structure and private road in a B-5 District.
- 3. **Section 10.2.B (Parking, Commercial Uses).** The PSPR20-11 site plan submitted shows parking calculations for "Office Space B" at 85% of the usable office space. A floor plan has yet to be determined. A parking verification for zoning will be reviewed at the time of a building permit for compliance.
- 4. **Review Topic (Sidewalks).** The existing public sidewalk along Remus Rd. is shown on the PSP20-11 site plan. Sidewalk connections along the internal private roads are not shown on the site plans but, will be required as new development takes place accessing these roads in the future.

Consistent with the requirements of the Township's Sidewalk and Pathway Ordinance, a new sidewalk is proposed on the PSPR20-12 site plan for construction across the width of the private road easement at S. Lincoln. Rd, and across the remainder of the S. Lincoln Rd. frontage of the subject parcel south to the edge of the Leroy Dr. right-of-way (approximately 406 feet total length). In accordance with notes on the site plan, this new sidewalk improvement will be constructed by the end of the 2021 construction season and in accordance with county Road Commission standards.

Consistent with the Sidewalk and Pathway Ordinance No. 2009-03, applicable federal requirements, and Township Master Plan goals and policies (detailed below), the following sidewalk-related detail remains to be addressed by the applicant:

- a. Staff requested that the applicant provide for a barrier-free sidewalk connection between the existing public sidewalk along Remus Rd. and the building entrances to the commercial/office spaces on the east side of the West Wood Condominium building as part of the site plan for the PSPR 20-11 project. This requested connection is not depicted on the revised site plan, so staff would recommend that it be made a condition of approval for the PSPR 20-11 project.
- b. The purposes of the Sidewalk and Pathway Ordinance are, in part, to "protect and promote public health, safety, and welfare (and) to provide suitable and safe off-road accommodations for pedestrians." The ordinance establishes standards for construction, maintenance, repair, and replacement of sidewalks within and outside of public rights-of-way, including Section 4.02.4 (Barrier-free design), which requires that, "Sidewalks or pathways shall comply with all state and federal barrier-free requirements" (which includes the federal Americans with Disabilities Act).
- c. The Township's Master Plan notes that, "When sidewalks exist, people walk more frequently which contributes to public health and neighborhood cohesion. In addition, sidewalks provide an alternative mode of transportation. ... Connections between neighborhoods and nearby activity nodes like schools, parks and commercial nodes

- also contribute to the township's quality of life." (page 16)
- d. An important goal of the Master Plan is to establish "a safe, balanced and coordinated multi-modal transportation system" that includes a robust network of sidewalks and pathways connections.
- e. As a policy priority, the Master Plan prioritizes "sidewalks in areas where there are connectivity gaps first" (page 7). This would include the connectivity gap between the Remus Rd. public sidewalk and the West Wood Condominium building entrances.
- 5. **Review Topic (West Wood Acres Condominium Development).** Section 6 of the Master Deed for the West Wood Condominium permits the developer within six years of the recording of the Master deed to increase the number of units with the conversion of any or all common elements into additional Condominium Units or Limited Common Elements appurtenant to units. The building additions can be incorporated into adjacent existing condominium units or established as new units of the condominium.
- 6. **Review Topic (Dumpster)** On-site dumpster is existing and complies with requirements.
- 7. **Review Topic (Private Road Standards).** The new private road on the PSPR 20-12 site plan is an extension of the existing Jen's Way private road. The proposed road conforms to the applicable requirements of the Township's Private Road Ordinance, and the "Standards and Specifications for Plat Development / Site Construction Development and Street Construction" of the Isabella County Road Commission are specified on the plan.
  - A copy of the recorded access easement documentation has been provided to confirm that the applicant can make use of the easement shown on the PSPR 20-12 site plan to re-grade this off-site land and construct the proposed private road and related improvements. A copy of the recorded conservation easement on the subject parcel has been provided to confirm the necessity of the proposed route shown on the site plan.
- 8. **Review Topic (Municipal Water Service).** In order to maximize water quality and consistency for the Mountain Town Brewing Co. facility, a current business tenant in the West Wood Condominium, staff recommended that the existing dead-end water service on the subject parcels be extended and looped back to the main line as part of these projects. However, the applicant has declined to include this recommended improvement in the proposed scope of work.
- 9. **Review Topic (Lot Coverage).** This project complies with the maximum lot coverage (30%) permitted for a B-5 parcel.
- 10. **Review Topic (Building Elevations).** Proposed building elevations of the PSPR 20-11 additions have been provided, which include areas for new wall signs at the corners. The Zoning Ordinance prohibits potential wall signs from extending above the wall of the building. The following architectural detail will need to be addressed by the applicant:
  - a. Applicant must demonstrate on a revised site plan that the corners of the office building which appear to go above the roof line are architecturally and structurally

integrated into the building walls, subject to verification by the Zoning Administrator prior to issuance of a building permit for the project.

- 11. **Outside agency approvals.** I currently have review comments from Mt. Pleasant Fire Department, and Isabella County Drain Office for Storm Water Management, the Isabella County Transportation Commission, and the Isabella County Road Commission. Currently, I do not have review comments from the Township's Public Services Department. If an item remains outstanding when the revised site plans are received, the Planning Commission may consider an approval subject to a condition that the documentation be provided prior to the issuance of any building or grading permit for the projects.
- 12. **Consistency with the Master Plan.** Provided that the missing sidewalk connection can be addressed by the applicant to the Planning Commission's satisfaction, staff would have no objection to a Planning Commission determination that the PSPR 20-11 and PSPR 20-12 site plans are consistent with the adopted Master Plan's goals and policies.
- 13. **Consistency with Section 12.4 (Standards for Review).** Staff would have no objection to a Planning Commission determination that the site plan conforms to the standards for review listed in Section 12.4 of the Zoning Ordinance.