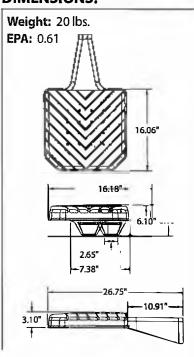

/208/240/277 V

Constant current, Class 2, 120-277 VAC, 50-60 Hz High Efficiency - min. 88% Off-State Power: 0 Watts 0-10 V Dimming

#### LEDs:

4500K CCT

Epoxy Guard™ protective conformal coated boards

#### **Reduced Glare:**

Positioning of the LED modules within the housing result in light directed to desired locations and reduces offensive light.

Atlas LED luminaires have been tested by an independent laboratory in accordance with IESNA LM-79 & LM-80, and have received the Department of Energy "Lighting Facts" label.

Warranty: Five-year limited warranty

**480 Volt:** For 480V add suffix 4 to part number.

LED Life Span Based Upon LM-80 Test Results

## Rebates and Incentives are available in many areas. Contact an Atlas Representative for more information.



### **DIMENSIONS:**



## ATLAS LIGHTING PRODUCTS, INC.



#### SLP1675LED 75 Watt LED Site Lighter Pro

#### ORDERING INFORMATION





| Light Output (Lumens)      | 8680  |
|----------------------------|-------|
| Watts                      | 71.58 |
| Lumens per Watt (Efficacy) | 121.3 |

Color Accuracy Color Rendering Index (CRI) 71



to extraoring to differ a percentage or

Visit www lightingfacts.com for the Label Reference Guide

Regioner waren 1994 Bullett - 6 Februaria Bura Kariner bedigt te Editaria alagreta ilar 2016.

| 7981  |
|-------|
| 71.53 |
| 111.6 |
|       |

Color Accuracy Color Rendering Index (CRI) 71



Visit www.lightingfacts.com for the Label Reference Guide

generalization Philodelphia 12/12/19 Pole Pumber SURBSTRUEDTAINS (person 19 5 20 4 ft)

## Mile Language Production lighting