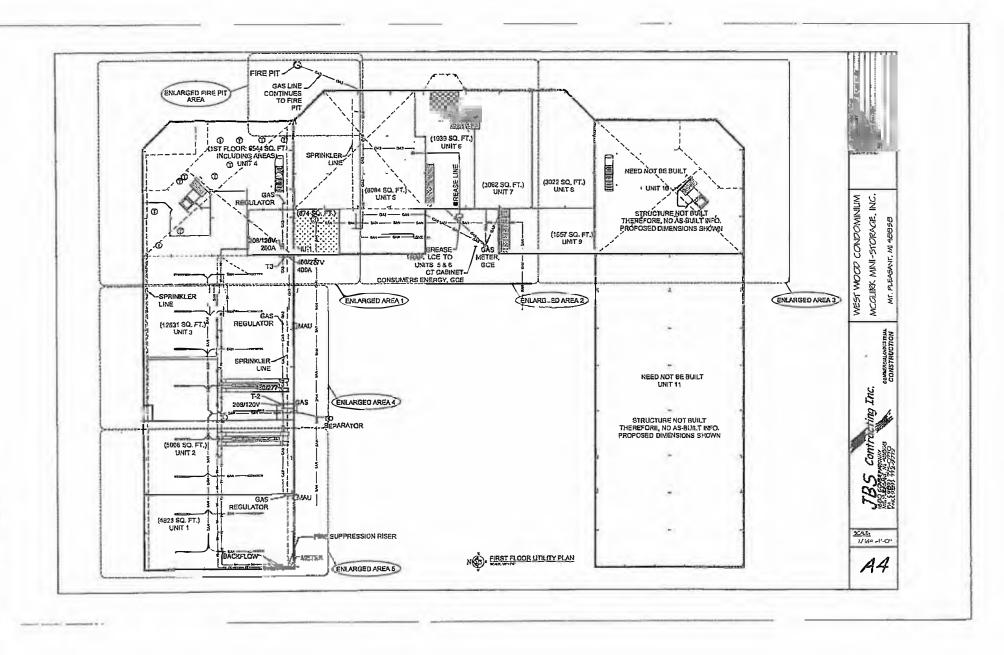

## **Review Comments**

- 1. **Section 8.225 (Outdoor Lighting).** These projects comply with lighting requirements.
- 2. **Section 29. (Setbacks)** These developments meet required setbacks for a principal structure and private road in a B-5 District.
- 3. **Section 10.2.B (Parking, Commercial Uses).** The PSPR20-11 site plan submitted shows parking calculations for "Office Space B" at 85% of the usable office space. A floor plan has yet to be determined. A parking verification for zoning will be reviewed at the time of a building permit for compliance.
- 4. **Review Topic (Sidewalks).** The existing public sidewalk along Remus Rd. is shown on the PSP20-11 site plan. Sidewalk connections along the internal private roads are not shown on the site plans but, will be required as new development takes place accessing these roads in the future.

## Recommendations

Based on the above findings, I would ask that the Planning Commission consider taking action to approve the PSPR 20-11 and PSPR 20-12 site plans with the following conditions:

1. A direct barrier-free sidewalk connection shall be provided between the existing public sidewalk along Remus Rd. and the building entrances to the commercial/office