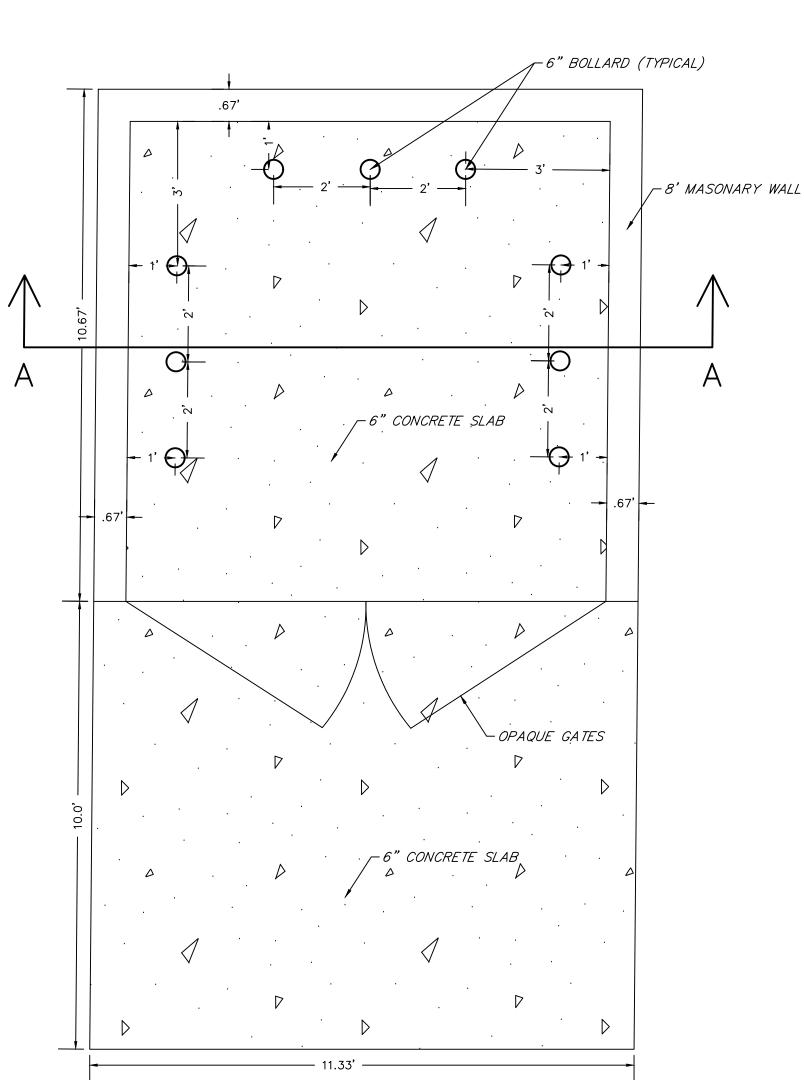

## **Review Comments**

- 1. **Section 8.225 (Outdoor Lighting).** These projects comply with lighting requirements.
- 2. **Section 29. (Setbacks)** These developments meet required setbacks for a principal structure and private road in a B-5 District.
- 3. **Section 10.2.B (Parking, Commercial Uses).** The PSPR20-11 site plan submitted shows parking calculations for "Office Space B" at 85% of the usable office space. A floor plan has yet to be determined. A parking verification for zoning will be reviewed at the time of a building permit for compliance.
- 4. **Review Topic (Sidewalks).** The existing public sidewalk along Remus Rd. is shown on the PSP20-11 site plan. Sidewalk connections along the internal private roads are not shown on the site plans but, will be required as new development takes place accessing these roads in the future.

Consistent with the requirements of the Township's Sidewalk and Pathway Ordinance, a new sidewalk is proposed on the PSPR20-12 site plan for construction across the width of the private road easement at S. Lincoln. Rd, and across the remainder of the S. Lincoln Rd. frontage of the subject parcel south to the edge of the Leroy Dr. right-of-way (approximately 406 feet total length). In accordance with notes on the site plan, this new sidewalk improvement will be constructed by the end of the 2021 construction season and in accordance with county Road Commission standards.

- a. Staff requested that the applicant provide for a barrier-free sidewalk connection between the existing public sidewalk along Remus Rd. and the building entrances to the commercial/office spaces on the east side of the West Wood Condominium building as part of the site plan for the PSPR 20-11 project. This requested connection is not depicted on the revised site plan, so staff would recommend that it be made a condition of approval for the PSPR 20-11 project.
- b. The purposes of the Sidewalk and Pathway Ordinance are, in part, to "protect and promote public health, safety, and welfare (and) to provide suitable and safe off-road accommodations for pedestrians." The ordinance establishes standards for construction, maintenance, repair, and replacement of sidewalks within and outside of public rights-of-way, including Section 4.02.4 (Barrier-free design), which requires that, "Sidewalks or pathways shall comply with all state and federal barrier-free requirements" (which includes the federal Americans with Disabilities Act).
- c. The Township's Master Plan notes that, "When sidewalks exist, people walk more frequently which contributes to public health and neighborhood cohesion. In addition, sidewalks provide an alternative mode of transportation. ... Connections between neighborhoods and nearby activity nodes like schools, parks and commercial nodes

- also contribute to the township's quality of life." (page 16)
- d. An important goal of the Master Plan is to establish "a safe, balanced and coordinated multi-modal transportation system" that includes a robust network of sidewalks and pathways connections.
- e. As a policy priority, the Master Plan prioritizes "sidewalks in areas where there are connectivity gaps first" (page 7). This would include the connectivity gap between the Remus Rd. public sidewalk and the West Wood Condominium building entrances.
- 5. **Review Topic (West Wood Acres Condominium Development).** Section 6 of the Master Deed for the West Wood Condominium permits the developer within six years of the recording of the Master deed to increase the number of units with the conversion of any or all common elements into additional Condominium Units or Limited Common Elements appurtenant to units. The building additions can be incorporated into adjacent existing condominium units or established as new units of the condominium.
- 6. **Review Topic (Dumpster)** On-site dumpster is existing and complies with requirements.
- 7. **Review Topic (Private Road Standards).** The new private road on the PSPR 20-12 site plan is an extension of the existing Jen's Way private road. The proposed road conforms to the applicable requirements of the Township's Private Road Ordinance, and the "Standards and Specifications for Plat Development / Site Construction Development and Street Construction" of the Isabella County Road Commission are specified on the plan.
  - A copy of the recorded access easement documentation has been provided to confirm that the applicant can make use of the easement shown on the PSPR 20-12 site plan to re-grade this off-site land and construct the proposed private road and related improvements. A copy of the recorded conservation easement on the subject parcel has been provided to confirm the necessity of the proposed route shown on the site plan.
- 8. **Review Topic (Municipal Water Service).** In order to maximize water quality and consistency for the Mountain Town Brewing Co. facility, a current business tenant in the West Wood Condominium, staff recommended that the existing dead-end water service on the subject parcels be extended and looped back to the main line as part of these projects. However, the applicant has declined to include this recommended improvement in the proposed scope of work.
- 9. **Review Topic (Lot Coverage).** This project complies with the maximum lot coverage (30%) permitted for a B-5 parcel.
- 10. **Review Topic (Building Elevations).** Proposed building elevations of the PSPR 20-11 additions have been provided, which include areas for new wall signs at the corners. The Zoning Ordinance prohibits potential wall signs from extending above the wall of the building. The following architectural detail will need to be addressed by the applicant:
  - a. Applicant must demonstrate on a revised site plan that the corners of the office building which appear to go above the roof line are architecturally and structurally

integrated into the building walls, subject to verification by the Zoning Administrator prior to issuance of a building permit for the project.

- 11. **Outside agency approvals.** I currently have review comments from Mt. Pleasant Fire Department, and Isabella County Drain Office for Storm Water Management, the Isabella County Transportation Commission, and the Isabella County Road Commission. Currently, I do not have review comments from the Township's Public Services Department. If an item remains outstanding when the revised site plans are received, the Planning Commission may consider an approval subject to a condition that the documentation be provided prior to the issuance of any building or grading permit for the projects.
- 12. **Consistency with the Master Plan.** Provided that the missing sidewalk connection can be addressed by the applicant to the Planning Commission's satisfaction, staff would have no objection to a Planning Commission determination that the PSPR 20-11 and PSPR 20-12 site plans are consistent with the adopted Master Plan's goals and policies.
- 13. **Consistency with Section 12.4 (Standards for Review).** Staff would have no objection to a Planning Commission determination that the site plan conforms to the standards for review listed in Section 12.4 of the Zoning Ordinance.