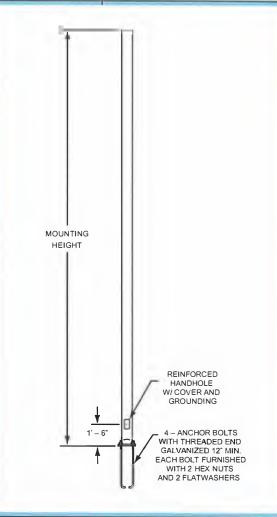

# **Background Information**

The building additions are 4,100 square feet on each leg of the approved (and partially built) West Wood Condominium building for a total of 8,200 square feet. These additions will allow the northeast/northwest corners to match the southeast/southwest corners of the building.

The private road proposed will extend the existing Jen's Way that currently runs from E. Remus Rd. to the Lexie Lane private road all the way out to S. Lincoln Rd. The Jen's Way extension will intersect with S. Lincoln Rd. south of the Arboretum Apartment Homes development.