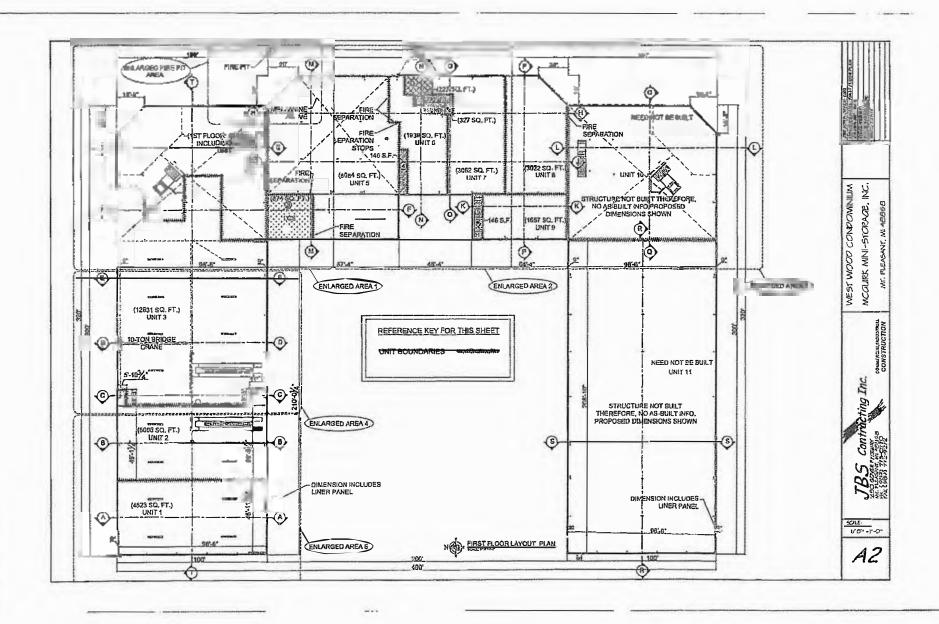

### **SITE PLAN REPORT**

**TO:** Planning Commission **DATE:** October 1, 2020

**FROM:** Peter Gallinat, Zoning Administrator **ZONING:** B-5 Highway Business

**PROJECT:** PSPR 20-11, PSPR 20-12Building additions and proposed private road.

PARCEL(S): 3074 Jen's Way and 3046 Jen's Way

OWNER(S): West Wood Condominium

**LOCATION:** Approximately 37.45 acres on the south side of East Remus Road and west of S.

Lincoln Rd in the NE 1/4 of Section 20.

# **Background Information**

The building additions are 4,100 square feet on each leg of the approved (and partially built) West Wood Condominium building for a total of 8,200 square feet. These additions will allow the northeast/northwest corners to match the southeast/southwest corners of the building.

The private road proposed will extend the existing Jen's Way that currently runs from E. Remus Rd. to the Lexie Lane private road all the way out to S. Lincoln Rd. The Jen's Way extension will intersect with S. Lincoln Rd. south of the Arboretum Apartment Homes development.

## **Review Comments**

- 1. **Section 8.225 (Outdoor Lighting).** These projects comply with lighting requirements.
- 2. **Section 29. (Setbacks)** These developments meet required setbacks for a principal structure and private road in a B-5 District.
- 3. **Section 10.2.B (Parking, Commercial Uses).** The PSPR20-11 site plan submitted shows parking calculations for "Office Space B" at 85% of the usable office space. A floor plan has yet to be determined. A parking verification for zoning will be reviewed at the time of a building permit for compliance.
- 4. **Review Topic (Sidewalks).** The existing public sidewalk along Remus Rd. is shown on the PSP20-11 site plan. Sidewalk connections along the internal private roads are not shown on the site plans but, will be required as new development takes place accessing these roads in the future.