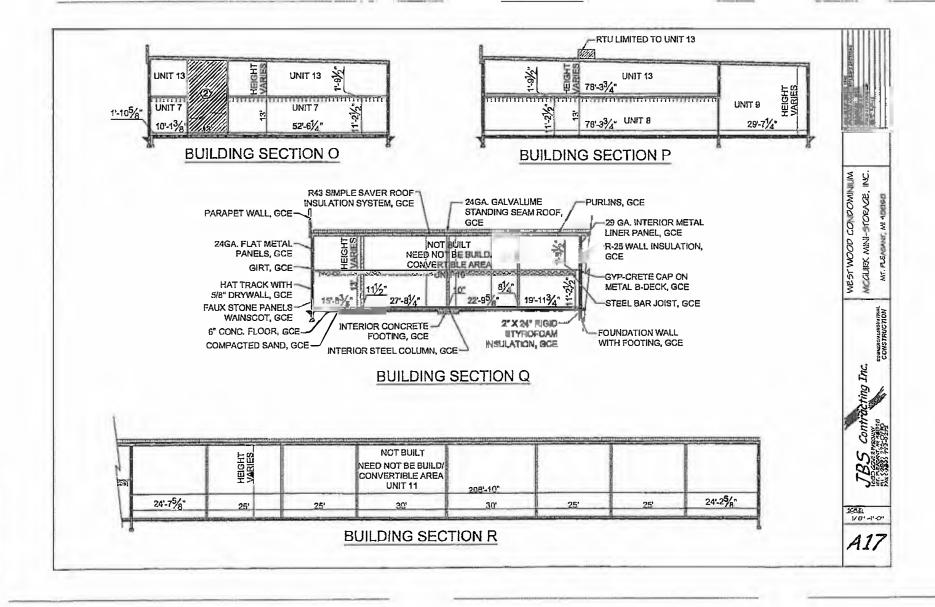

# **Background Information**

The building additions are 4,100 square feet on each leg of the approved (and partially built) West Wood Condominium building for a total of 8,200 square feet. These additions will allow the northeast/northwest corners to match the southeast/southwest corners of the building.