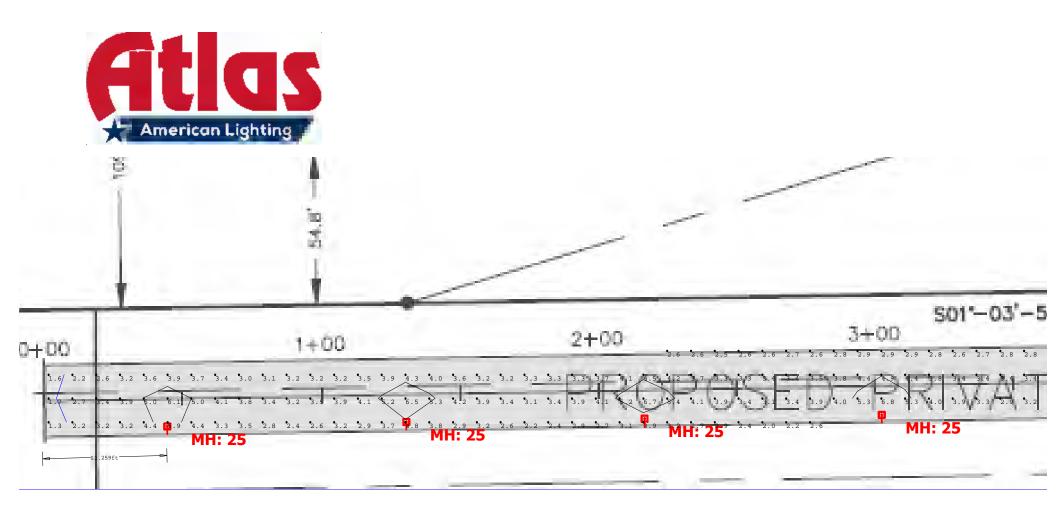

The private road proposed will extend the existing Jen's Way that currently runs from E. Remus Rd. to the Lexie Lane private road all the way out to S. Lincoln Rd. The Jen's Way extension will intersect with S. Lincoln Rd. south of the Arboretum Apartment Homes development.

Consistent with the requirements of the Township's Sidewalk and Pathway Ordinance, a new sidewalk is proposed on the PSPR20-12 site plan for construction across the width of the private road easement at S. Lincoln. Rd, and across the remainder of the S. Lincoln Rd. frontage of the subject parcel south to the edge of the Leroy Dr. right-of-way (approximately 406 feet total length). In accordance with notes on the site plan, this new sidewalk improvement will be constructed by the end of the 2021 construction season and in accordance with county Road Commission standards.