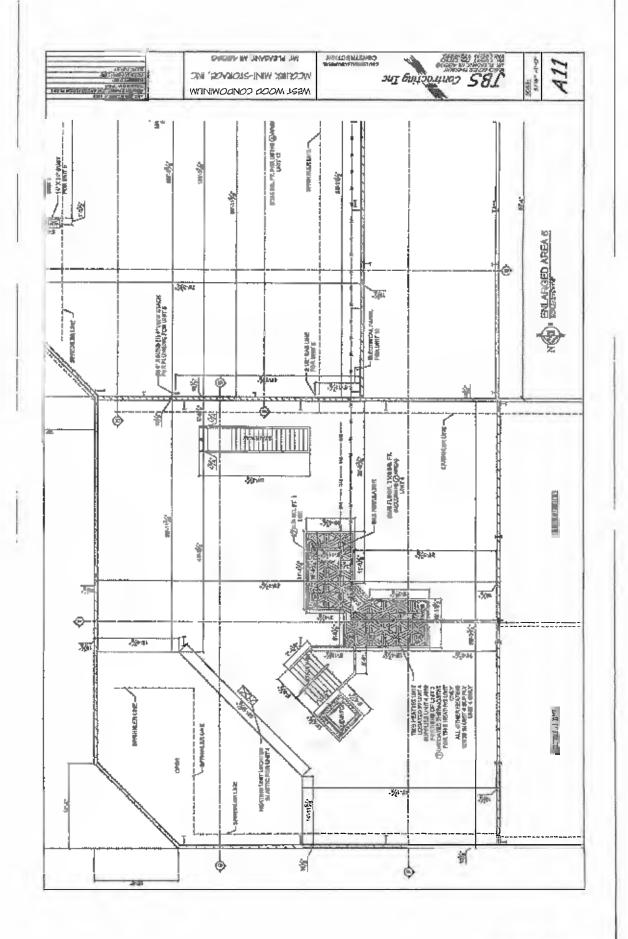

### **SITE PLAN REPORT**

**TO:** Planning Commission **DATE:** October 1, 2020

**FROM:** Peter Gallinat, Zoning Administrator **ZONING:** B-5 Highway Business

**PROJECT:** PSPR 20-11, PSPR 20-12Building additions and proposed private road.

PARCEL(S): 3074 Jen's Way and 3046 Jen's Way

OWNER(S): West Wood Condominium

**LOCATION:** Approximately 37.45 acres on the south side of East Remus Road and west of S.

Lincoln Rd in the NE 1/4 of Section 20.

## **Review Comments**

- 1. **Section 8.225 (Outdoor Lighting).** These projects comply with lighting requirements.
- 2. **Section 29. (Setbacks)** These developments meet required setbacks for a principal structure and private road in a B-5 District.
- 3. **Section 10.2.B (Parking, Commercial Uses).** The PSPR20-11 site plan submitted shows parking calculations for "Office Space B" at 85% of the usable office space. A floor plan has yet to be determined. A parking verification for zoning will be reviewed at the time of a building permit for compliance.
- 4. **Review Topic (Sidewalks).** The existing public sidewalk along Remus Rd. is shown on the PSP20-11 site plan. Sidewalk connections along the internal private roads are not shown on the site plans but, will be required as new development takes place accessing these roads in the future.