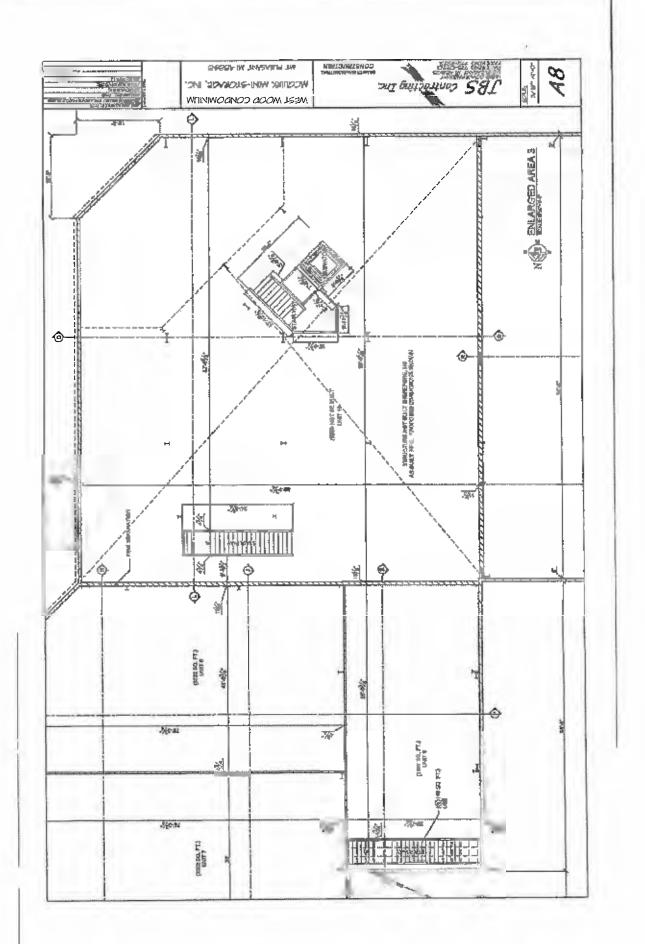

### **SITE PLAN REPORT**

**TO:** Planning Commission **DATE:** October 1, 2020

**FROM:** Peter Gallinat, Zoning Administrator **ZONING:** B-5 Highway Business

**PROJECT:** PSPR 20-11, PSPR 20-12Building additions and proposed private road.

PARCEL(S): 3074 Jen's Way and 3046 Jen's Way

OWNER(S): West Wood Condominium

**LOCATION:** Approximately 37.45 acres on the south side of East Remus Road and west of S.

Lincoln Rd in the NE 1/4 of Section 20.

# **Background Information**

The building additions are 4,100 square feet on each leg of the approved (and partially built) West Wood Condominium building for a total of 8,200 square feet. These additions will allow the northeast/northwest corners to match the southeast/southwest corners of the building.

The private road proposed will extend the existing Jen's Way that currently runs from E. Remus Rd. to the Lexie Lane private road all the way out to S. Lincoln Rd. The Jen's Way extension will intersect with S. Lincoln Rd. south of the Arboretum Apartment Homes development.