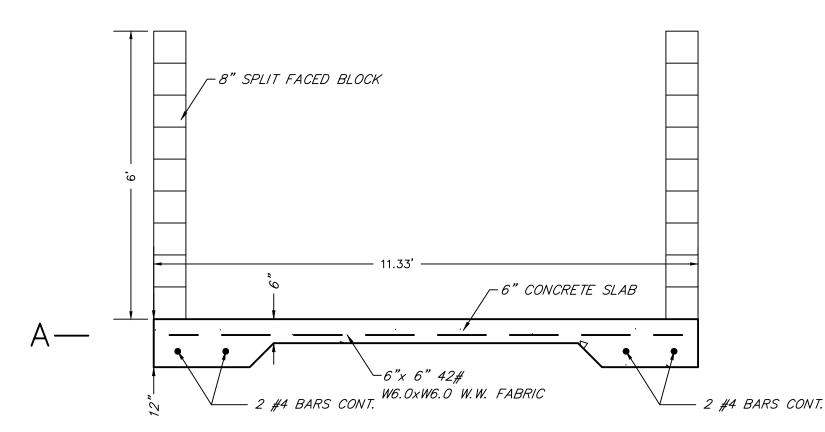

## **Review Comments**

- 1. **Section 8.225 (Outdoor Lighting).** These projects comply with lighting requirements.
- 2. **Section 29. (Setbacks)** These developments meet required setbacks for a principal structure and private road in a B-5 District.
- 3. **Section 10.2.B (Parking, Commercial Uses).** The PSPR20-11 site plan submitted shows parking calculations for "Office Space B" at 85% of the usable office space. A floor plan has yet to be determined. A parking verification for zoning will be reviewed at the time of a building permit for compliance.
- 4. **Review Topic (Sidewalks).** The existing public sidewalk along Remus Rd. is shown on the PSP20-11 site plan. Sidewalk connections along the internal private roads are not shown on the site plans but, will be required as new development takes place accessing these roads in the future.

Consistent with the requirements of the Township's Sidewalk and Pathway Ordinance, a new sidewalk is proposed on the PSPR20-12 site plan for construction across the width of the private road easement at S. Lincoln. Rd, and across the remainder of the S. Lincoln Rd. frontage of the subject parcel south to the edge of the Leroy Dr. right-of-way (approximately 406 feet total length). In accordance with notes on the site plan, this new sidewalk improvement will be constructed by the end of the 2021 construction season and in accordance with county Road Commission standards.

- a. Staff requested that the applicant provide for a barrier-free sidewalk connection between the existing public sidewalk along Remus Rd. and the building entrances to the commercial/office spaces on the east side of the West Wood Condominium building as part of the site plan for the PSPR 20-11 project. This requested connection is not depicted on the revised site plan, so staff would recommend that it be made a condition of approval for the PSPR 20-11 project.
- b. The purposes of the Sidewalk and Pathway Ordinance are, in part, to "protect and promote public health, safety, and welfare (and) to provide suitable and safe off-road accommodations for pedestrians." The ordinance establishes standards for construction, maintenance, repair, and replacement of sidewalks within and outside of public rights-of-way, including Section 4.02.4 (Barrier-free design), which requires that, "Sidewalks or pathways shall comply with all state and federal barrier-free requirements" (which includes the federal Americans with Disabilities Act).
- c. The Township's Master Plan notes that, "When sidewalks exist, people walk more frequently which contributes to public health and neighborhood cohesion. In addition, sidewalks provide an alternative mode of transportation. ... Connections between neighborhoods and nearby activity nodes like schools, parks and commercial nodes

- also contribute to the township's quality of life." (page 16)
- d. An important goal of the Master Plan is to establish "a safe, balanced and coordinated multi-modal transportation system" that includes a robust network of sidewalks and pathways connections.
- e. As a policy priority, the Master Plan prioritizes "sidewalks in areas where there are connectivity gaps first" (page 7). This would include the connectivity gap between the Remus Rd. public sidewalk and the West Wood Condominium building entrances.
- 5. **Review Topic (West Wood Acres Condominium Development).** Section 6 of the Master Deed for the West Wood Condominium permits the developer within six years of the recording of the Master deed to increase the number of units with the conversion of any or all common elements into additional Condominium Units or Limited Common Elements appurtenant to units. The building additions can be incorporated into adjacent existing condominium units or established as new units of the condominium.
- 6. **Review Topic (Dumpster)** On-site dumpster is existing and complies with requirements.
- 7. **Review Topic (Private Road Standards).** The new private road on the PSPR 20-12 site plan is an extension of the existing Jen's Way private road. The proposed road conforms to the applicable requirements of the Township's Private Road Ordinance, and the "Standards and Specifications for Plat Development / Site Construction Development and Street Construction" of the Isabella County Road Commission are specified on the plan.
  - A copy of the recorded access easement documentation has been provided to confirm that the applicant can make use of the easement shown on the PSPR 20-12 site plan to re-grade this off-site land and construct the proposed private road and related improvements. A copy of the recorded conservation easement on the subject parcel has been provided to confirm the necessity of the proposed route shown on the site plan.
- 8. **Review Topic (Municipal Water Service).** In order to maximize water quality and consistency for the Mountain Town Brewing Co. facility, a current business tenant in the West Wood Condominium, staff recommended that the existing dead-end water service on the subject parcels be extended and looped back to the main line as part of these projects. However, the applicant has declined to include this recommended improvement in the proposed scope of work.
- 9. **Review Topic (Lot Coverage).** This project complies with the maximum lot coverage (30%) permitted for a B-5 parcel.
- 10. **Review Topic (Building Elevations).** Proposed building elevations of the PSPR 20-11 additions have been provided, which include areas for new wall signs at the corners. The Zoning Ordinance prohibits potential wall signs from extending above the wall of the building. The following architectural detail will need to be addressed by the applicant:
  - a. Applicant must demonstrate on a revised site plan that the corners of the office building which appear to go above the roof line are architecturally and structurally

integrated into the building walls, subject to verification by the Zoning Administrator prior to issuance of a building permit for the project.

- 11. **Outside agency approvals.** I currently have review comments from Mt. Pleasant Fire Department, and Isabella County Drain Office for Storm Water Management, the Isabella County Transportation Commission, and the Isabella County Road Commission. Currently, I do not have review comments from the Township's Public Services Department. If an item remains outstanding when the revised site plans are received, the Planning Commission may consider an approval subject to a condition that the documentation be provided prior to the issuance of any building or grading permit for the projects.
- 12. **Consistency with the Master Plan.** Provided that the missing sidewalk connection can be addressed by the applicant to the Planning Commission's satisfaction, staff would have no objection to a Planning Commission determination that the PSPR 20-11 and PSPR 20-12 site plans are consistent with the adopted Master Plan's goals and policies.
- 13. **Consistency with Section 12.4 (Standards for Review).** Staff would have no objection to a Planning Commission determination that the site plan conforms to the standards for review listed in Section 12.4 of the Zoning Ordinance.