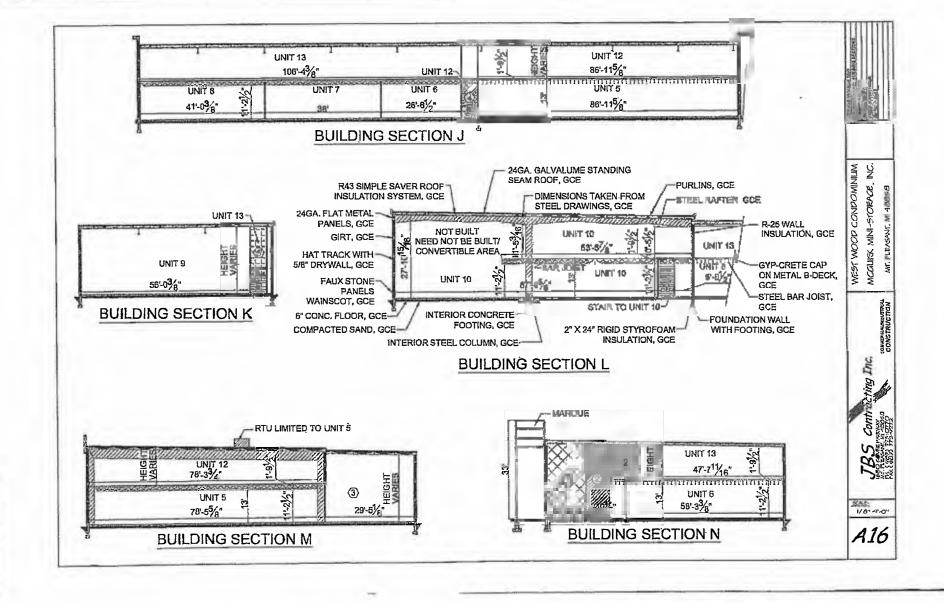

# **Background Information**

The building additions are 4,100 square feet on each leg of the approved (and partially built) West Wood Condominium building for a total of 8,200 square feet. These additions will allow the northeast/northwest corners to match the southeast/southwest corners of the building.