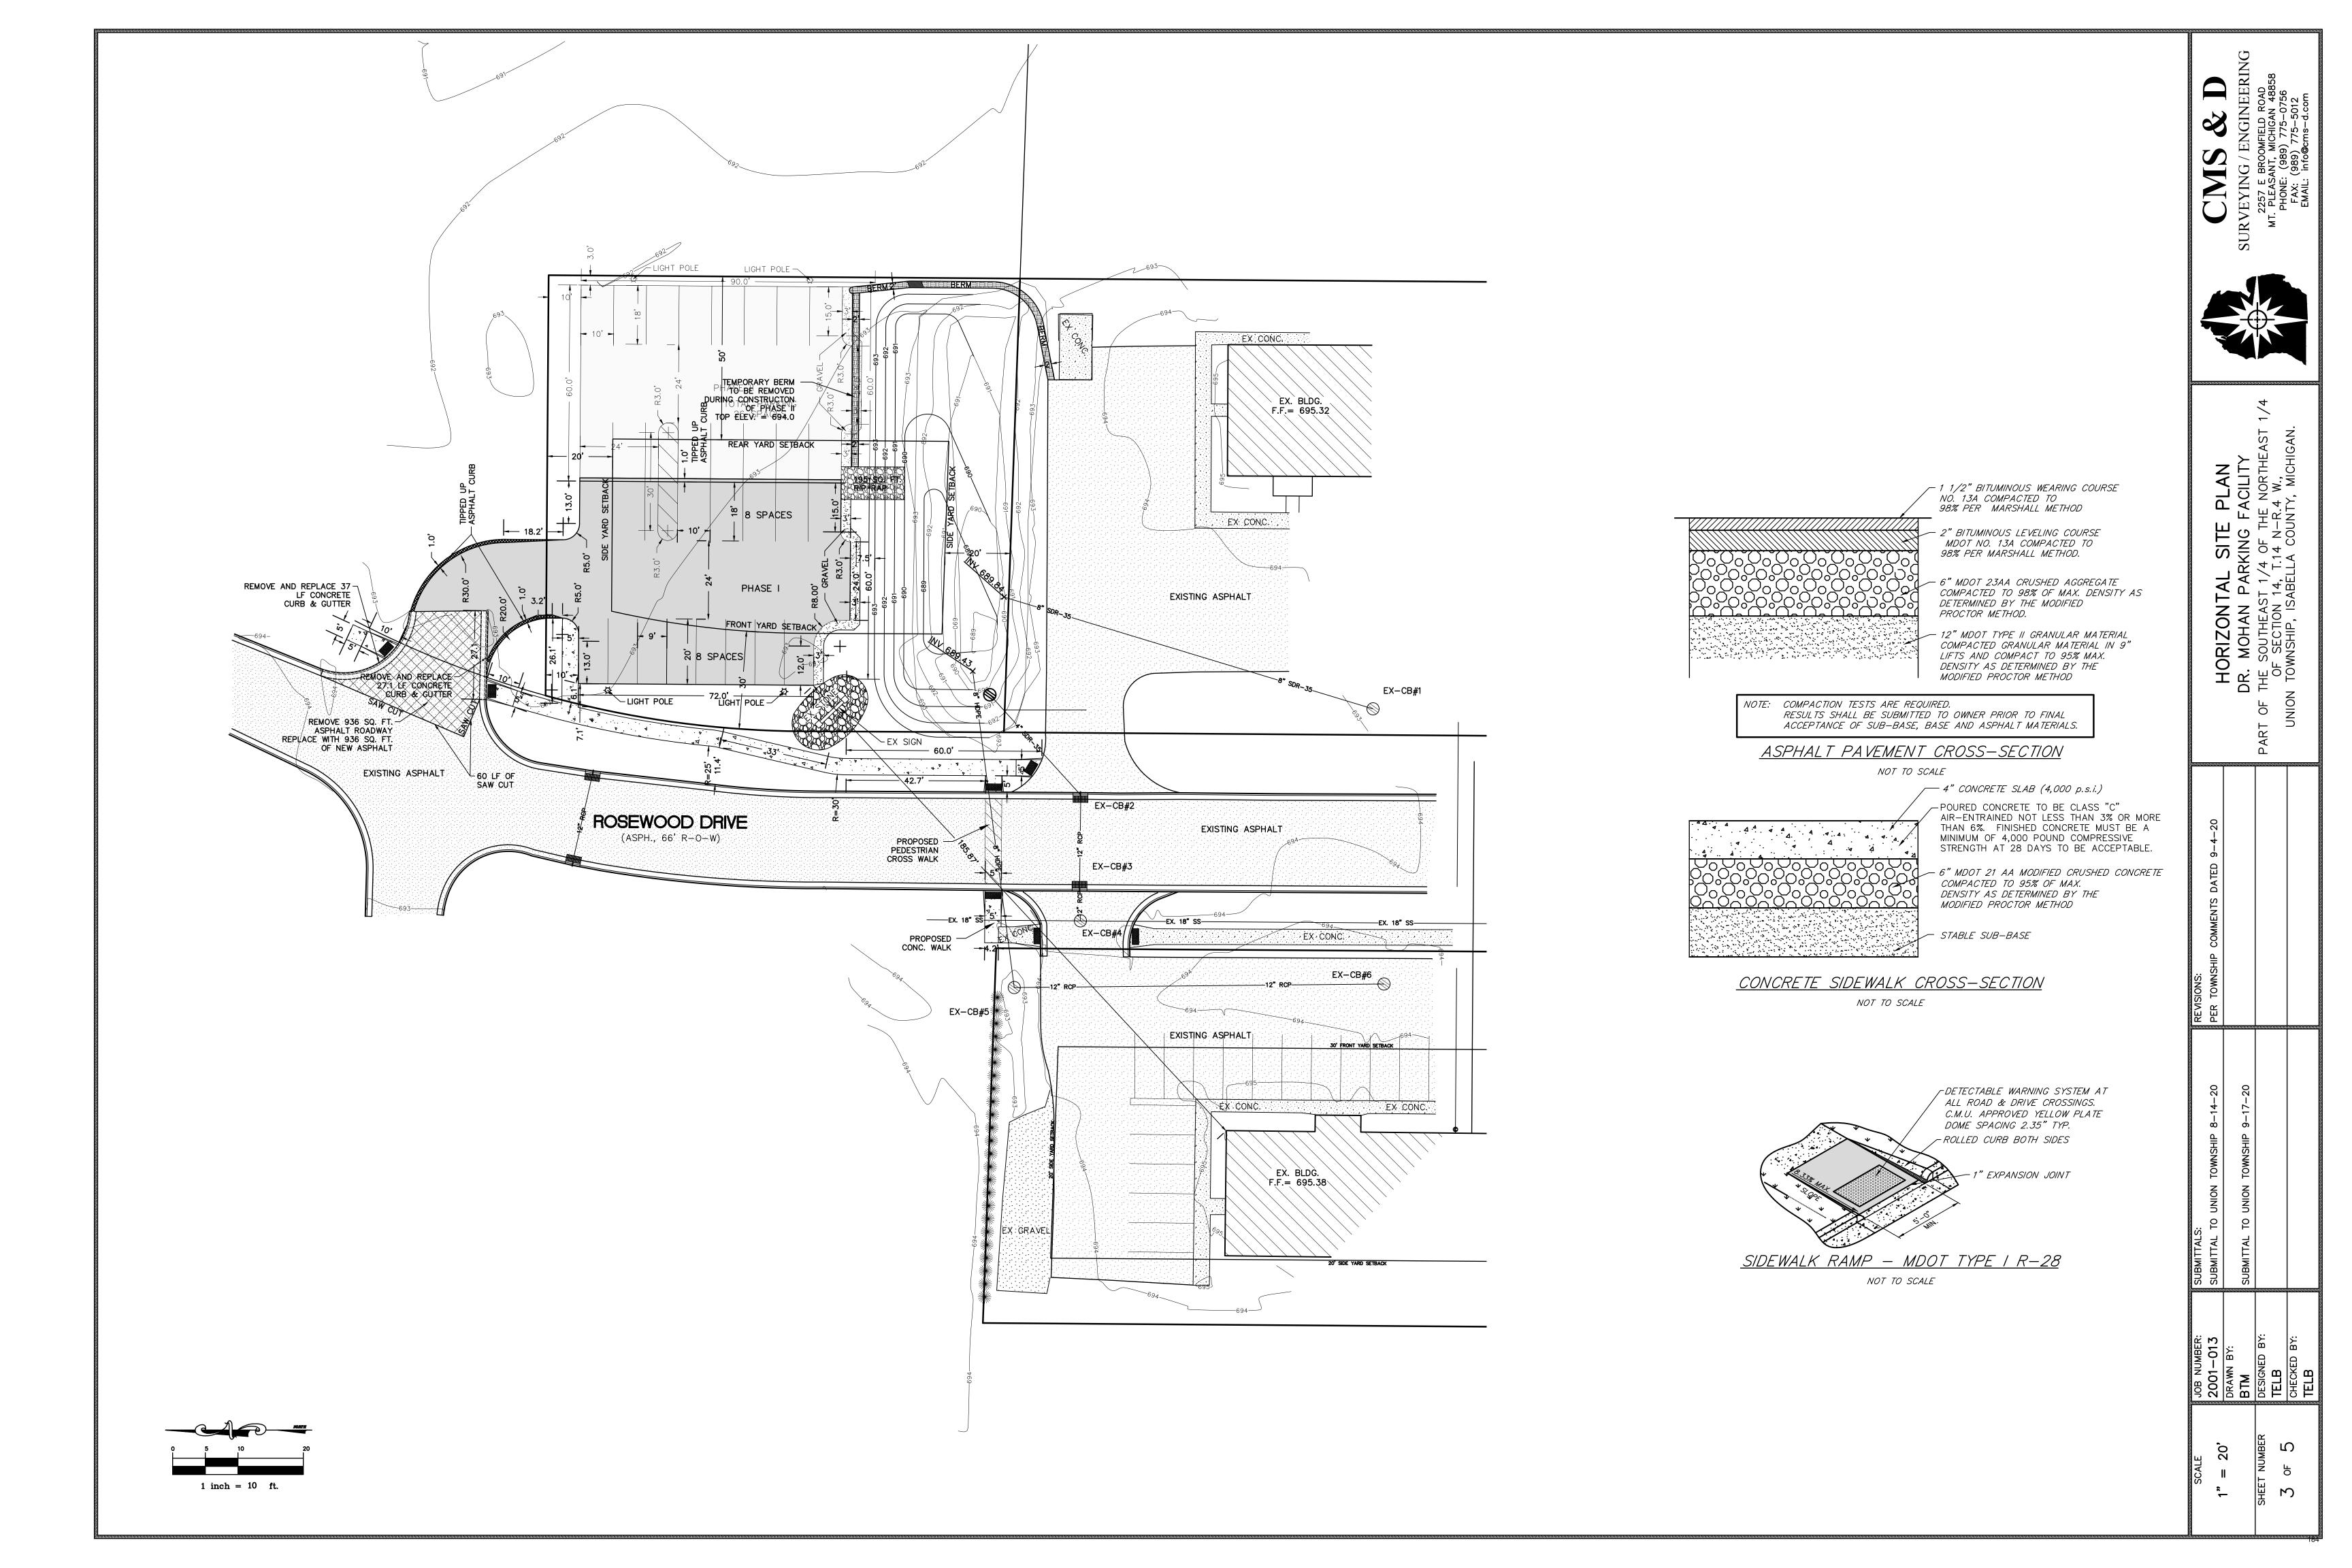

### **SITE PLAN REPORT**

**TO:** Planning Commission **DATE:** October 1, 2020

**FROM:** Peter Gallinat, Zoning Administrator **ZONING:** B-5 Highway Business

**PROJECT:** PSPR 20-11, PSPR 20-12Building additions and proposed private road.

PARCEL(S): 3074 Jen's Way and 3046 Jen's Way

OWNER(S): West Wood Condominium

**LOCATION:** Approximately 37.45 acres on the south side of East Remus Road and west of S.

Lincoln Rd in the NE 1/4 of Section 20.

# **Background Information**

The building additions are 4,100 square feet on each leg of the approved (and partially built) West Wood Condominium building for a total of 8,200 square feet. These additions will allow the northeast/northwest corners to match the southeast/southwest corners of the building.

The private road proposed will extend the existing Jen's Way that currently runs from E. Remus Rd. to the Lexie Lane private road all the way out to S. Lincoln Rd. The Jen's Way extension will intersect with S. Lincoln Rd. south of the Arboretum Apartment Homes development.

## **Review Comments**

- 1. **Section 8.225 (Outdoor Lighting).** These projects comply with lighting requirements.
- 2. **Section 29. (Setbacks)** These developments meet required setbacks for a principal structure and private road in a B-5 District.
- 3. **Section 10.2.B (Parking, Commercial Uses).** The PSPR20-11 site plan submitted shows parking calculations for "Office Space B" at 85% of the usable office space. A floor plan has yet to be determined. A parking verification for zoning will be reviewed at the time of a building permit for compliance.
- 4. **Review Topic (Sidewalks).** The existing public sidewalk along Remus Rd. is shown on the PSP20-11 site plan. Sidewalk connections along the internal private roads are not shown on the site plans but, will be required as new development takes place accessing these roads in the future.

Consistent with the requirements of the Township's Sidewalk and Pathway Ordinance, a new sidewalk is proposed on the PSPR20-12 site plan for construction across the width of the private road easement at S. Lincoln. Rd, and across the remainder of the S. Lincoln Rd. frontage of the subject parcel south to the edge of the Leroy Dr. right-of-way (approximately 406 feet total length). In accordance with notes on the site plan, this new sidewalk improvement will be constructed by the end of the 2021 construction season and in accordance with county Road Commission standards.