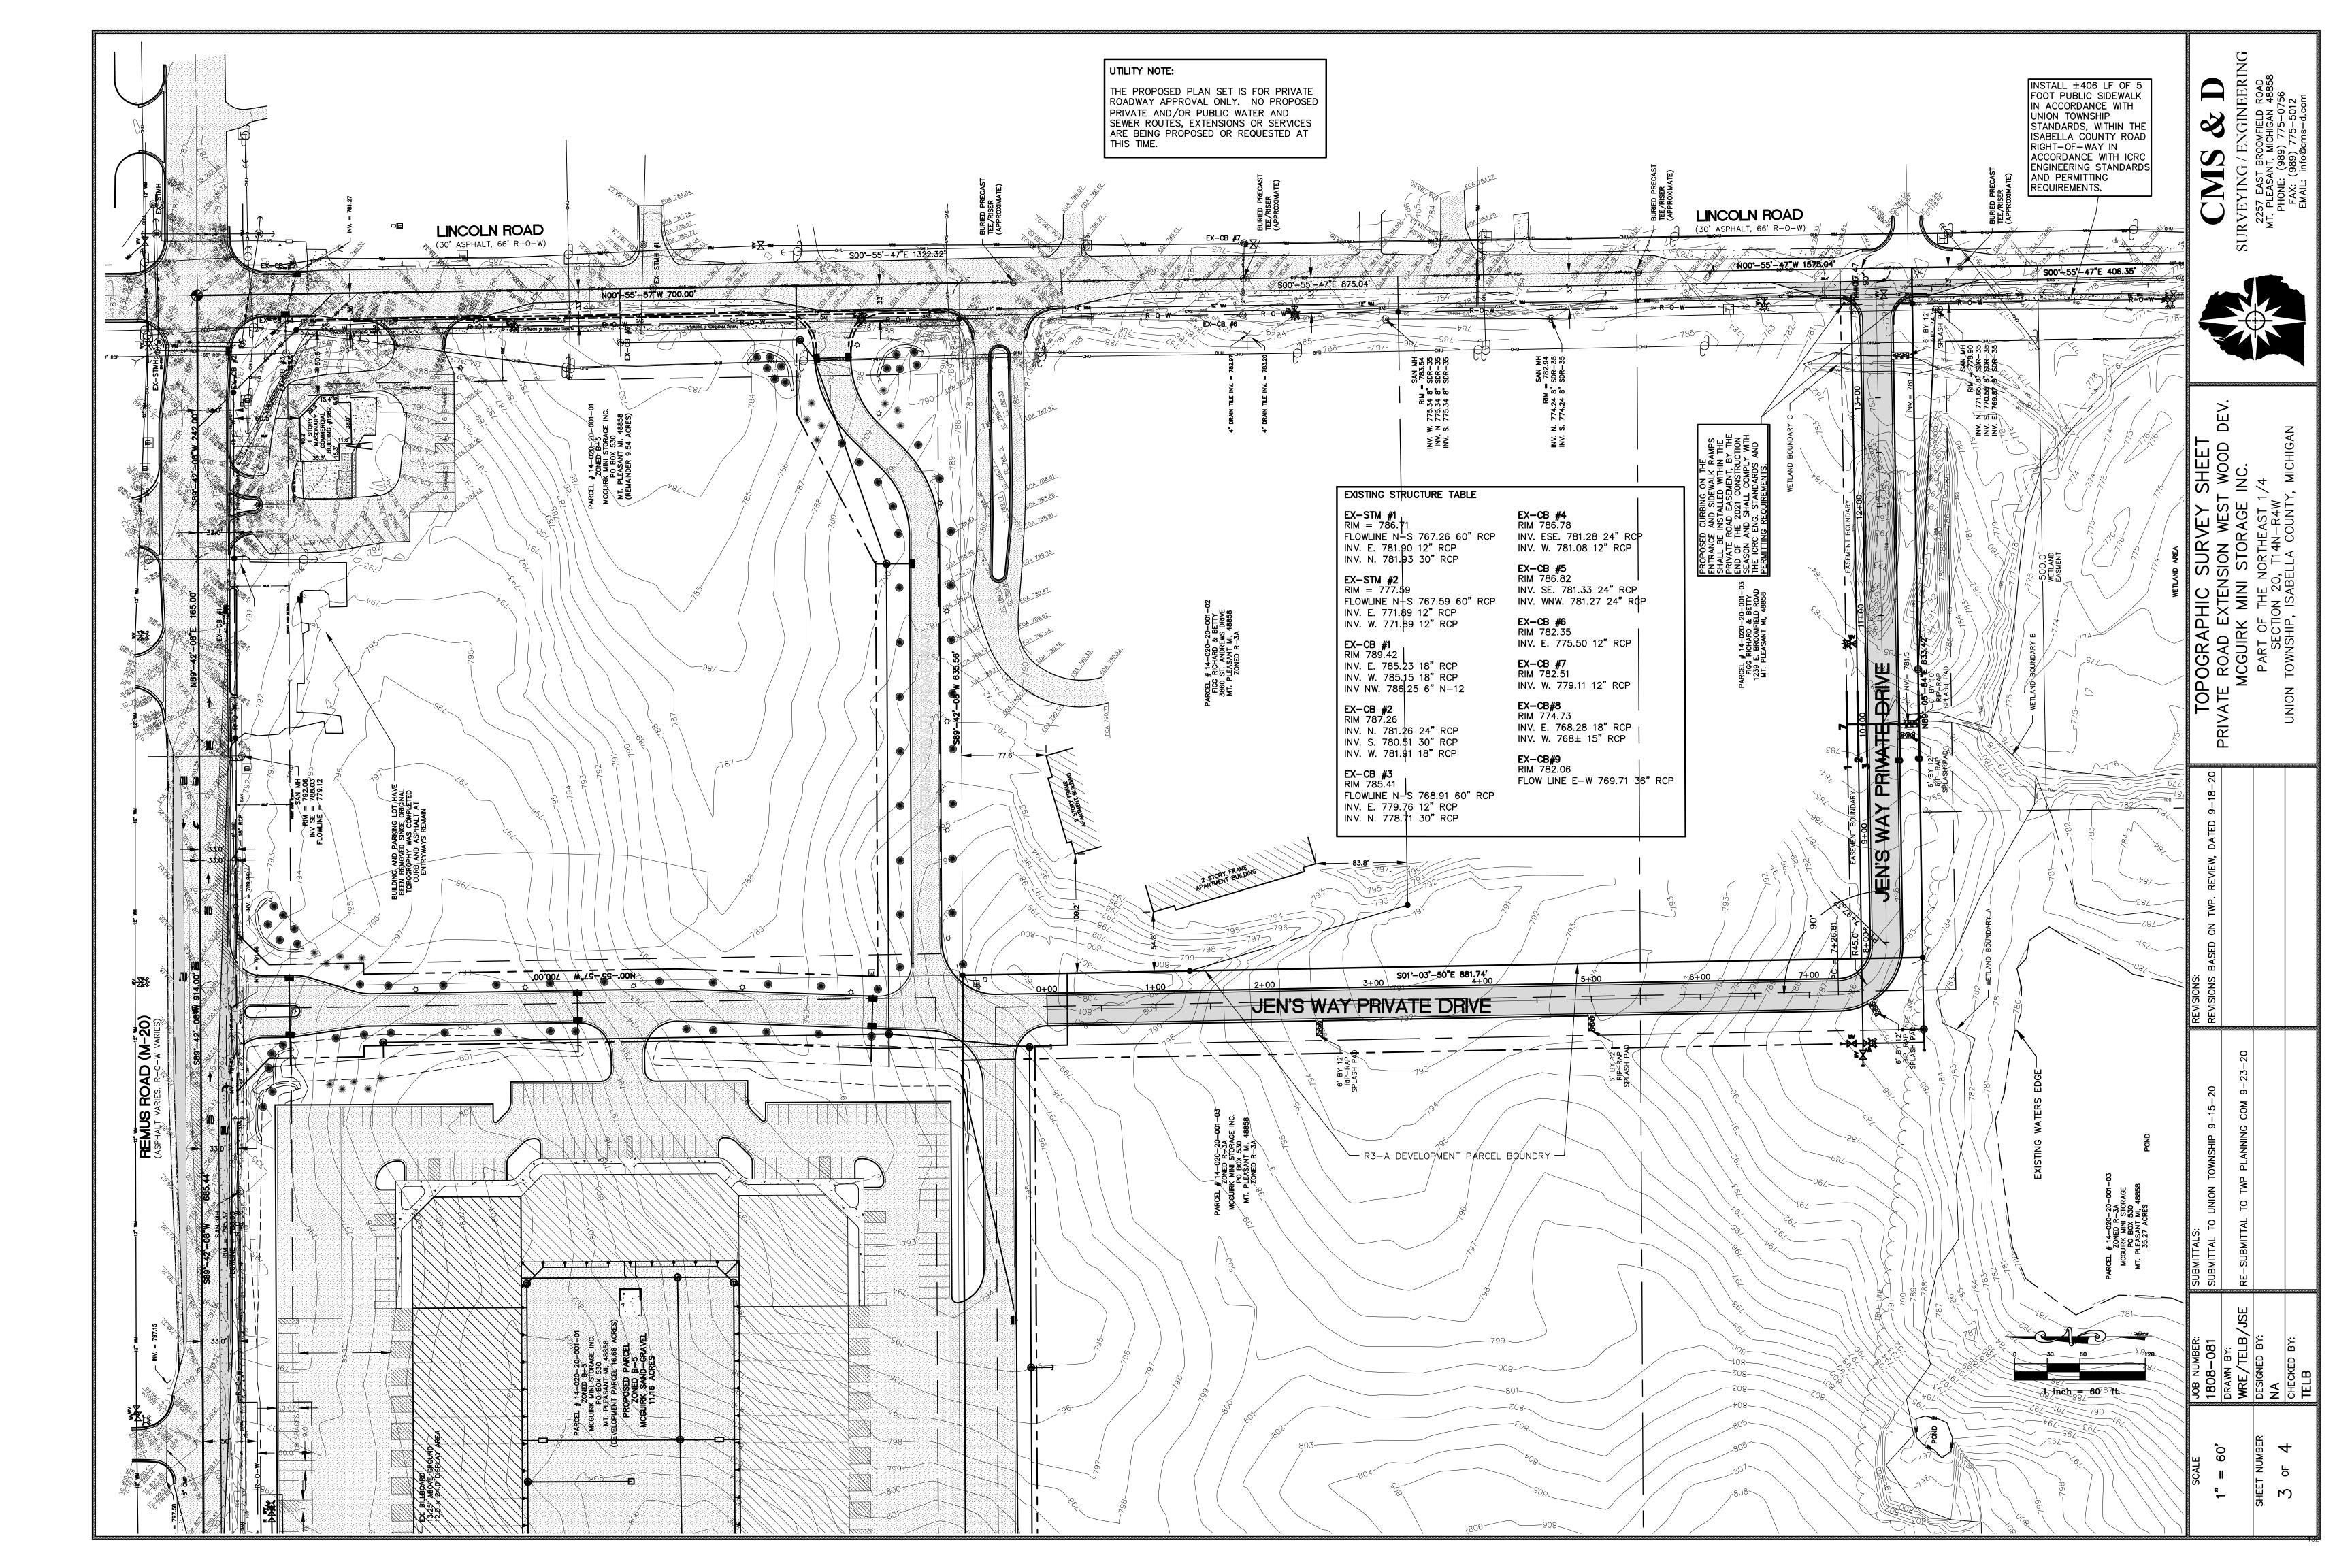

# **Background Information**

The building additions are 4,100 square feet on each leg of the approved (and partially built) West Wood Condominium building for a total of 8,200 square feet. These additions will allow the northeast/northwest corners to match the southeast/southwest corners of the building.

The private road proposed will extend the existing Jen's Way that currently runs from E. Remus Rd. to the Lexie Lane private road all the way out to S. Lincoln Rd. The Jen's Way extension will intersect with S. Lincoln Rd. south of the Arboretum Apartment Homes development.

Consistent with the requirements of the Township's Sidewalk and Pathway Ordinance, a new sidewalk is proposed on the PSPR20-12 site plan for construction across the width of the private road easement at S. Lincoln. Rd, and across the remainder of the S. Lincoln Rd. frontage of the subject parcel south to the edge of the Leroy Dr. right-of-way (approximately 406 feet total length). In accordance with notes on the site plan, this new sidewalk improvement will be constructed by the end of the 2021 construction season and in accordance with county Road Commission standards.