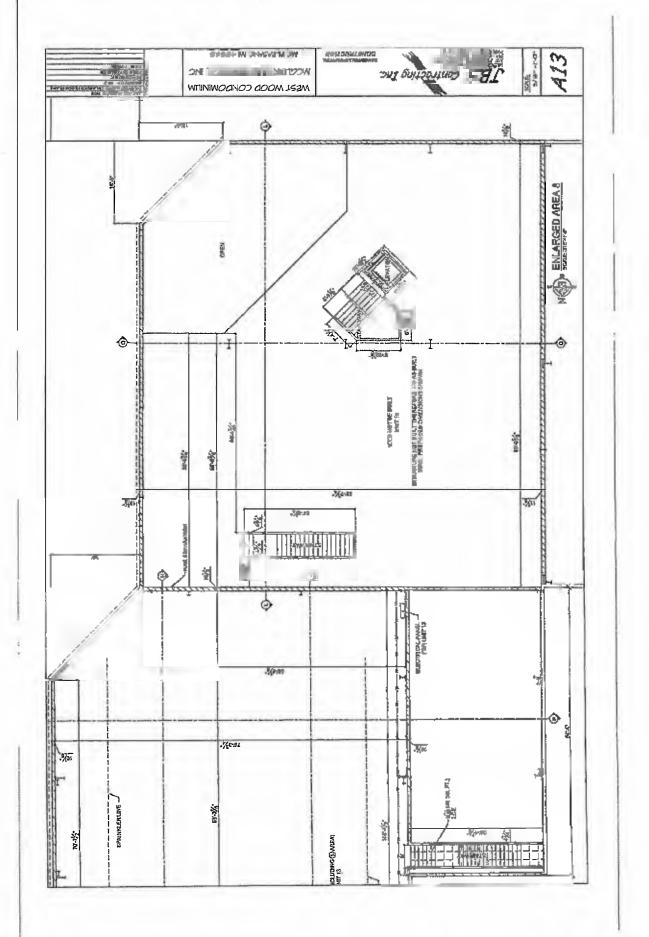

### **SITE PLAN REPORT**

**TO:** Planning Commission **DATE:** October 1, 2020

**FROM:** Peter Gallinat, Zoning Administrator **ZONING:** B-5 Highway Business

**PROJECT:** PSPR 20-11, PSPR 20-12Building additions and proposed private road.

PARCEL(S): 3074 Jen's Way and 3046 Jen's Way

OWNER(S): West Wood Condominium

**LOCATION:** Approximately 37.45 acres on the south side of East Remus Road and west of S.

Lincoln Rd in the NE 1/4 of Section 20.

# **Background Information**

The building additions are 4,100 square feet on each leg of the approved (and partially built) West Wood Condominium building for a total of 8,200 square feet. These additions will allow the northeast/northwest corners to match the southeast/southwest corners of the building.

The private road proposed will extend the existing Jen's Way that currently runs from E. Remus Rd. to the Lexie Lane private road all the way out to S. Lincoln Rd. The Jen's Way extension will intersect with S. Lincoln Rd. south of the Arboretum Apartment Homes development.