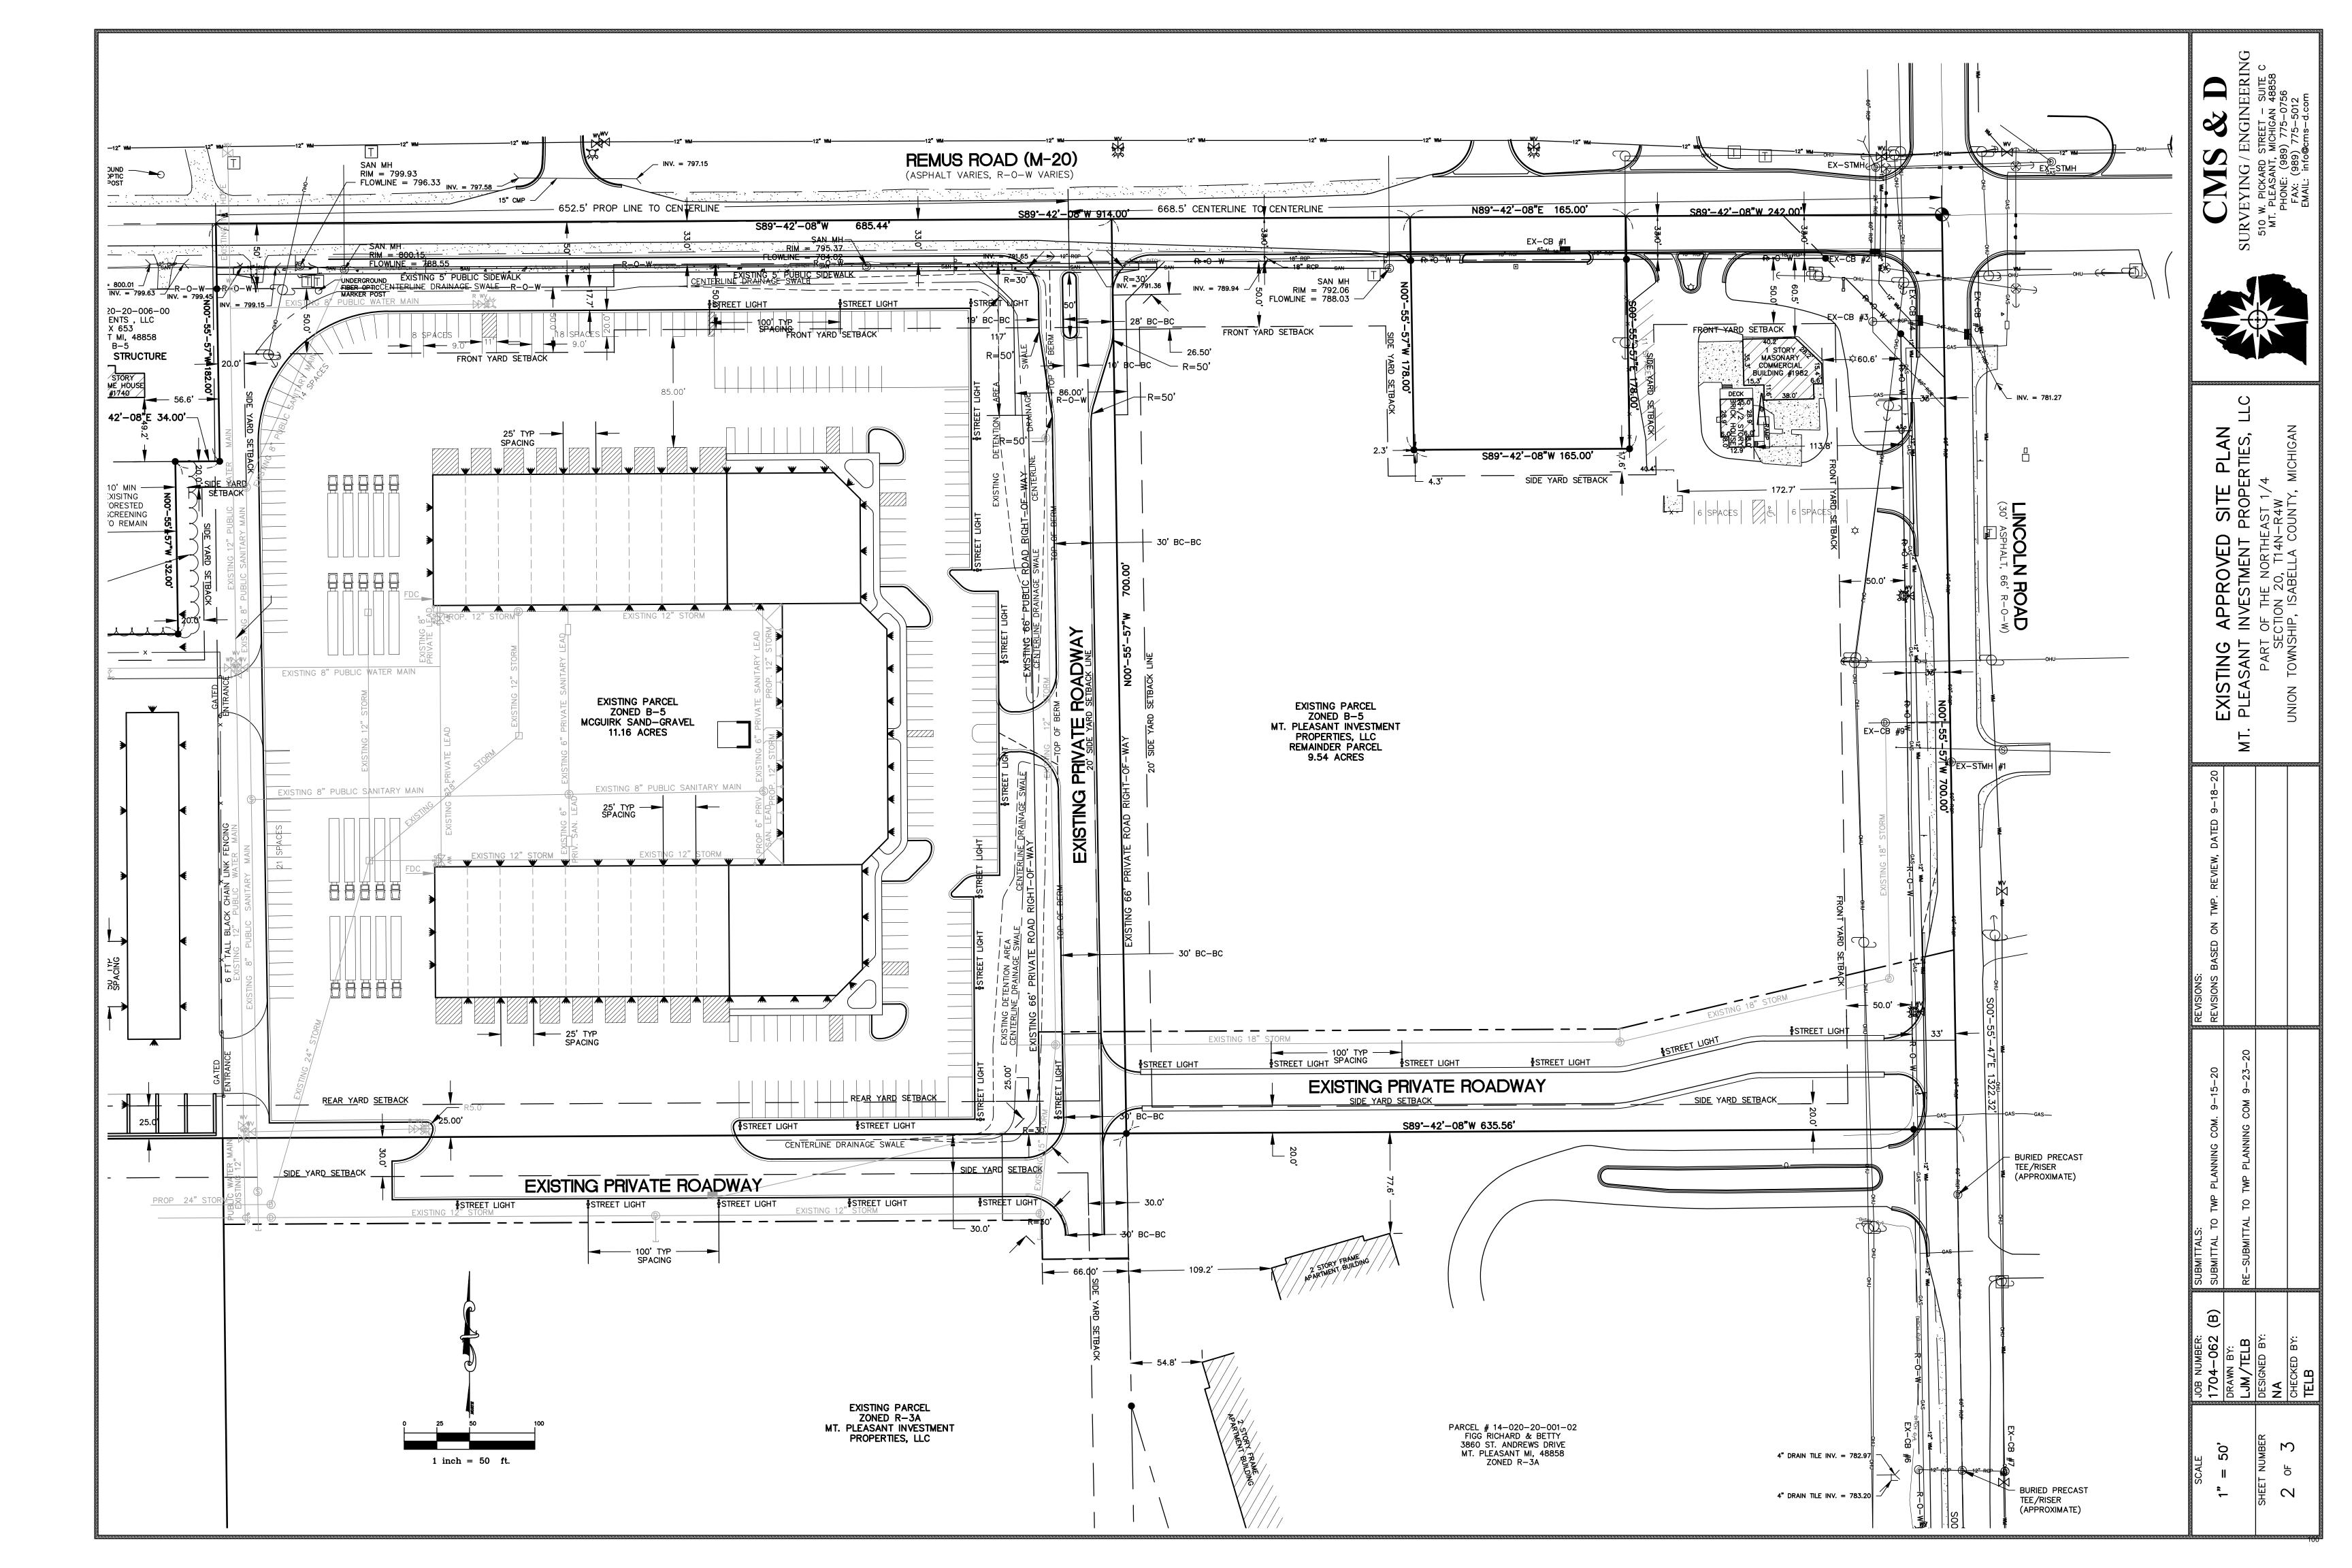

# **Background Information**

The building additions are 4,100 square feet on each leg of the approved (and partially built) West Wood Condominium building for a total of 8,200 square feet. These additions will allow the northeast/northwest corners to match the southeast/southwest corners of the building.

## **Review Comments**

- 1. **Section 8.225 (Outdoor Lighting).** These projects comply with lighting requirements.
- 2. **Section 29. (Setbacks)** These developments meet required setbacks for a principal structure and private road in a B-5 District.
- 3. **Section 10.2.B (Parking, Commercial Uses).** The PSPR20-11 site plan submitted shows parking calculations for "Office Space B" at 85% of the usable office space. A floor plan has yet to be determined. A parking verification for zoning will be reviewed at the time of a building permit for compliance.
- 4. **Review Topic (Sidewalks).** The existing public sidewalk along Remus Rd. is shown on the PSP20-11 site plan. Sidewalk connections along the internal private roads are not shown on the site plans but, will be required as new development takes place accessing these roads in the future.

- a. Staff requested that the applicant provide for a barrier-free sidewalk connection between the existing public sidewalk along Remus Rd. and the building entrances to the commercial/office spaces on the east side of the West Wood Condominium building as part of the site plan for the PSPR 20-11 project. This requested connection is not depicted on the revised site plan, so staff would recommend that it be made a condition of approval for the PSPR 20-11 project.
- b. The purposes of the Sidewalk and Pathway Ordinance are, in part, to "protect and promote public health, safety, and welfare (and) to provide suitable and safe off-road accommodations for pedestrians." The ordinance establishes standards for construction, maintenance, repair, and replacement of sidewalks within and outside of public rights-of-way, including Section 4.02.4 (Barrier-free design), which requires that, "Sidewalks or pathways shall comply with all state and federal barrier-free requirements" (which includes the federal Americans with Disabilities Act).
- c. The Township's Master Plan notes that, "When sidewalks exist, people walk more frequently which contributes to public health and neighborhood cohesion. In addition, sidewalks provide an alternative mode of transportation. ... Connections between neighborhoods and nearby activity nodes like schools, parks and commercial nodes

- also contribute to the township's quality of life." (page 16)
- d. An important goal of the Master Plan is to establish "a safe, balanced and coordinated multi-modal transportation system" that includes a robust network of sidewalks and pathways connections.
- e. As a policy priority, the Master Plan prioritizes "sidewalks in areas where there are connectivity gaps first" (page 7). This would include the connectivity gap between the Remus Rd. public sidewalk and the West Wood Condominium building entrances.
- 5. **Review Topic (West Wood Acres Condominium Development).** Section 6 of the Master Deed for the West Wood Condominium permits the developer within six years of the recording of the Master deed to increase the number of units with the conversion of any or all common elements into additional Condominium Units or Limited Common Elements appurtenant to units. The building additions can be incorporated into adjacent existing condominium units or established as new units of the condominium.
- 6. **Review Topic (Dumpster)** On-site dumpster is existing and complies with requirements.
- 7. **Review Topic (Private Road Standards).** The new private road on the PSPR 20-12 site plan is an extension of the existing Jen's Way private road. The proposed road conforms to the applicable requirements of the Township's Private Road Ordinance, and the "Standards and Specifications for Plat Development / Site Construction Development and Street Construction" of the Isabella County Road Commission are specified on the plan.
  - A copy of the recorded access easement documentation has been provided to confirm that the applicant can make use of the easement shown on the PSPR 20-12 site plan to re-grade this off-site land and construct the proposed private road and related improvements. A copy of the recorded conservation easement on the subject parcel has been provided to confirm the necessity of the proposed route shown on the site plan.
- 8. **Review Topic (Municipal Water Service).** In order to maximize water quality and consistency for the Mountain Town Brewing Co. facility, a current business tenant in the West Wood Condominium, staff recommended that the existing dead-end water service on the subject parcels be extended and looped back to the main line as part of these projects. However, the applicant has declined to include this recommended improvement in the proposed scope of work.
- 9. **Review Topic (Lot Coverage).** This project complies with the maximum lot coverage (30%) permitted for a B-5 parcel.
- 10. **Review Topic (Building Elevations).** Proposed building elevations of the PSPR 20-11 additions have been provided, which include areas for new wall signs at the corners. The Zoning Ordinance prohibits potential wall signs from extending above the wall of the building. The following architectural detail will need to be addressed by the applicant:
  - a. Applicant must demonstrate on a revised site plan that the corners of the office building which appear to go above the roof line are architecturally and structurally