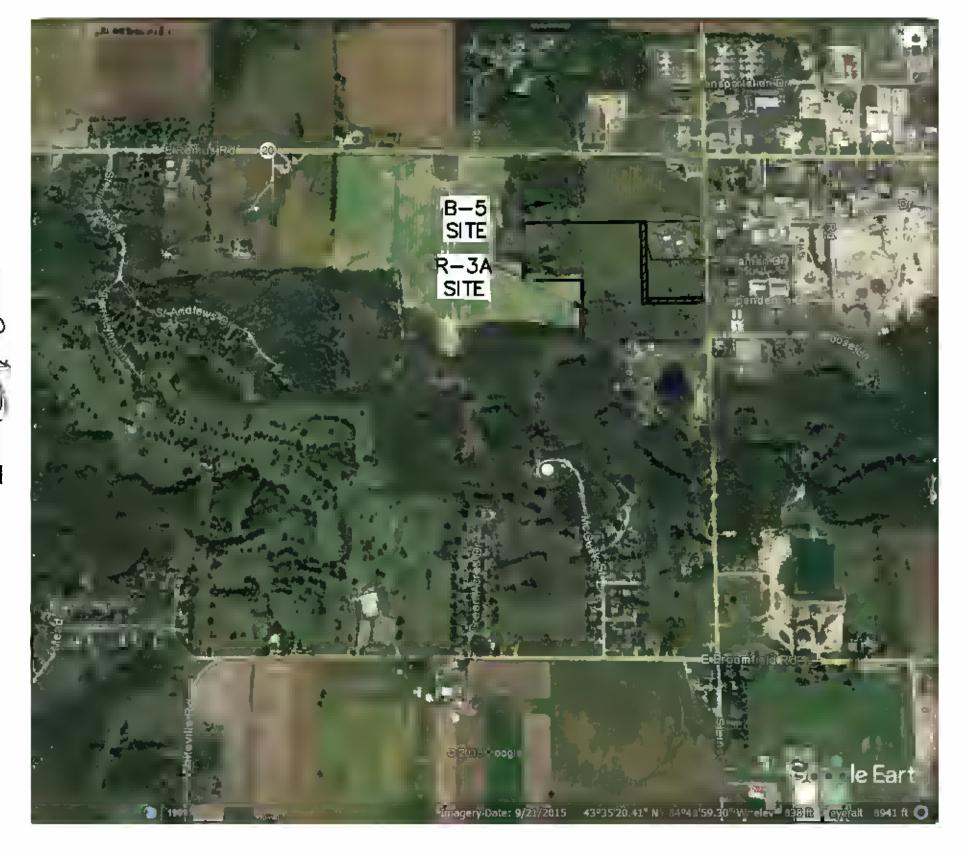

PARCEL(S): 3074 Jen's Way and 3046 Jen's Way

OWNER(S): West Wood Condominium

**LOCATION:** Approximately 37.45 acres on the south side of East Remus Road and west of S.

Lincoln Rd in the NE 1/4 of Section 20.

**EXISTING USE:** Office building, private road **ADJACENT ZONING:** B5, R-3A

**FUTURE LAND USE DESIGNATION:** *Commercial / Light Industrial*. This district is intended for a blend of medium intensity commercial and small-scale light industrial uses. Light industrial uses include but are not limited to small-scale manufacturing, laboratories, R&D (research and development) firms, information technology firms, or other businesses that might be found in a technology park.

The private road proposed will extend the existing Jen's Way that currently runs from E. Remus Rd. to the Lexie Lane private road all the way out to S. Lincoln Rd. The Jen's Way extension will intersect with S. Lincoln Rd. south of the Arboretum Apartment Homes development.