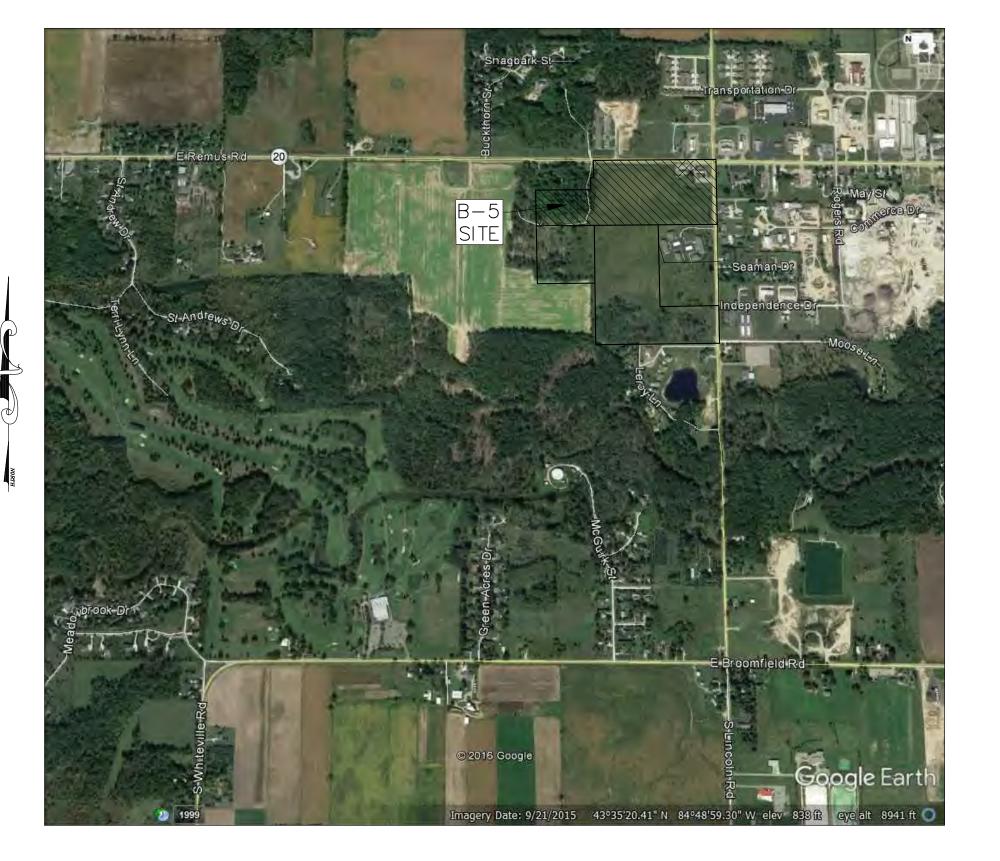

### **SITE PLAN REPORT**

**TO:** Planning Commission **DATE:** October 1, 2020

**FROM:** Peter Gallinat, Zoning Administrator **ZONING:** B-5 Highway Business

**PROJECT:** PSPR 20-11, PSPR 20-12Building additions and proposed private road.

PARCEL(S): 3074 Jen's Way and 3046 Jen's Way

OWNER(S): West Wood Condominium

**LOCATION:** Approximately 37.45 acres on the south side of East Remus Road and west of S.

Lincoln Rd in the NE 1/4 of Section 20.

**EXISTING USE:** Office building, private road **ADJACENT ZONING:** B5, R-3A

**FUTURE LAND USE DESIGNATION:** *Commercial / Light Industrial*. This district is intended for a blend of medium intensity commercial and small-scale light industrial uses. Light industrial uses include but are not limited to small-scale manufacturing, laboratories, R&D (research and development) firms, information technology firms, or other businesses that might be found in a technology park.

# **Background Information**

The building additions are 4,100 square feet on each leg of the approved (and partially built) West Wood Condominium building for a total of 8,200 square feet. These additions will allow the northeast/northwest corners to match the southeast/southwest corners of the building.

The private road proposed will extend the existing Jen's Way that currently runs from E. Remus Rd. to the Lexie Lane private road all the way out to S. Lincoln Rd. The Jen's Way extension will intersect with S. Lincoln Rd. south of the Arboretum Apartment Homes development.