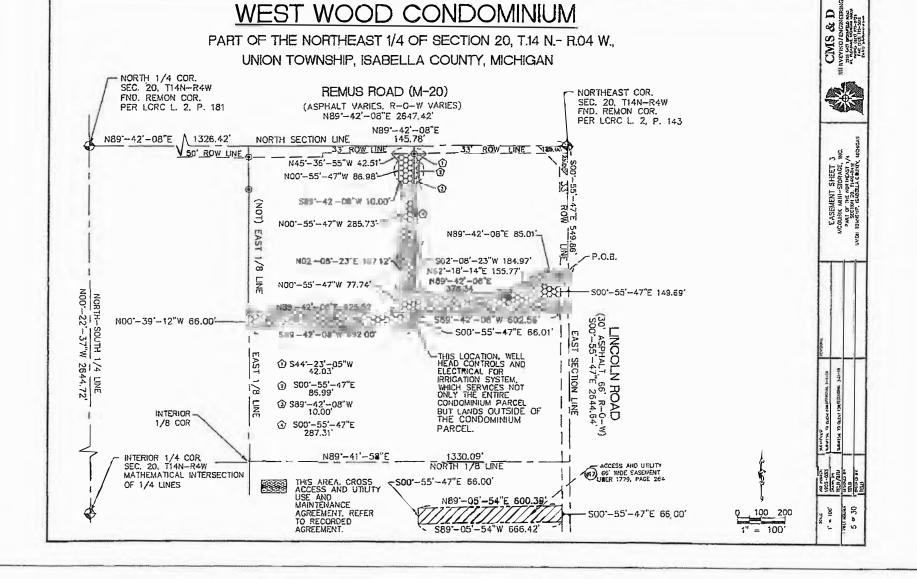

The private road proposed will extend the existing Jen's Way that currently runs from E. Remus Rd. to the Lexie Lane private road all the way out to S. Lincoln Rd. The Jen's Way extension will intersect with S. Lincoln Rd. south of the Arboretum Apartment Homes development.

Consistent with the requirements of the Township's Sidewalk and Pathway Ordinance, a new sidewalk is proposed on the PSPR20-12 site plan for construction across the width of the private road easement at S. Lincoln. Rd, and across the remainder of the S. Lincoln Rd. frontage of the subject parcel south to the edge of the Leroy Dr. right-of-way (approximately 406 feet total length). In accordance with notes on the site plan, this new sidewalk improvement will be constructed by the end of the 2021 construction season and in accordance with county Road Commission standards.