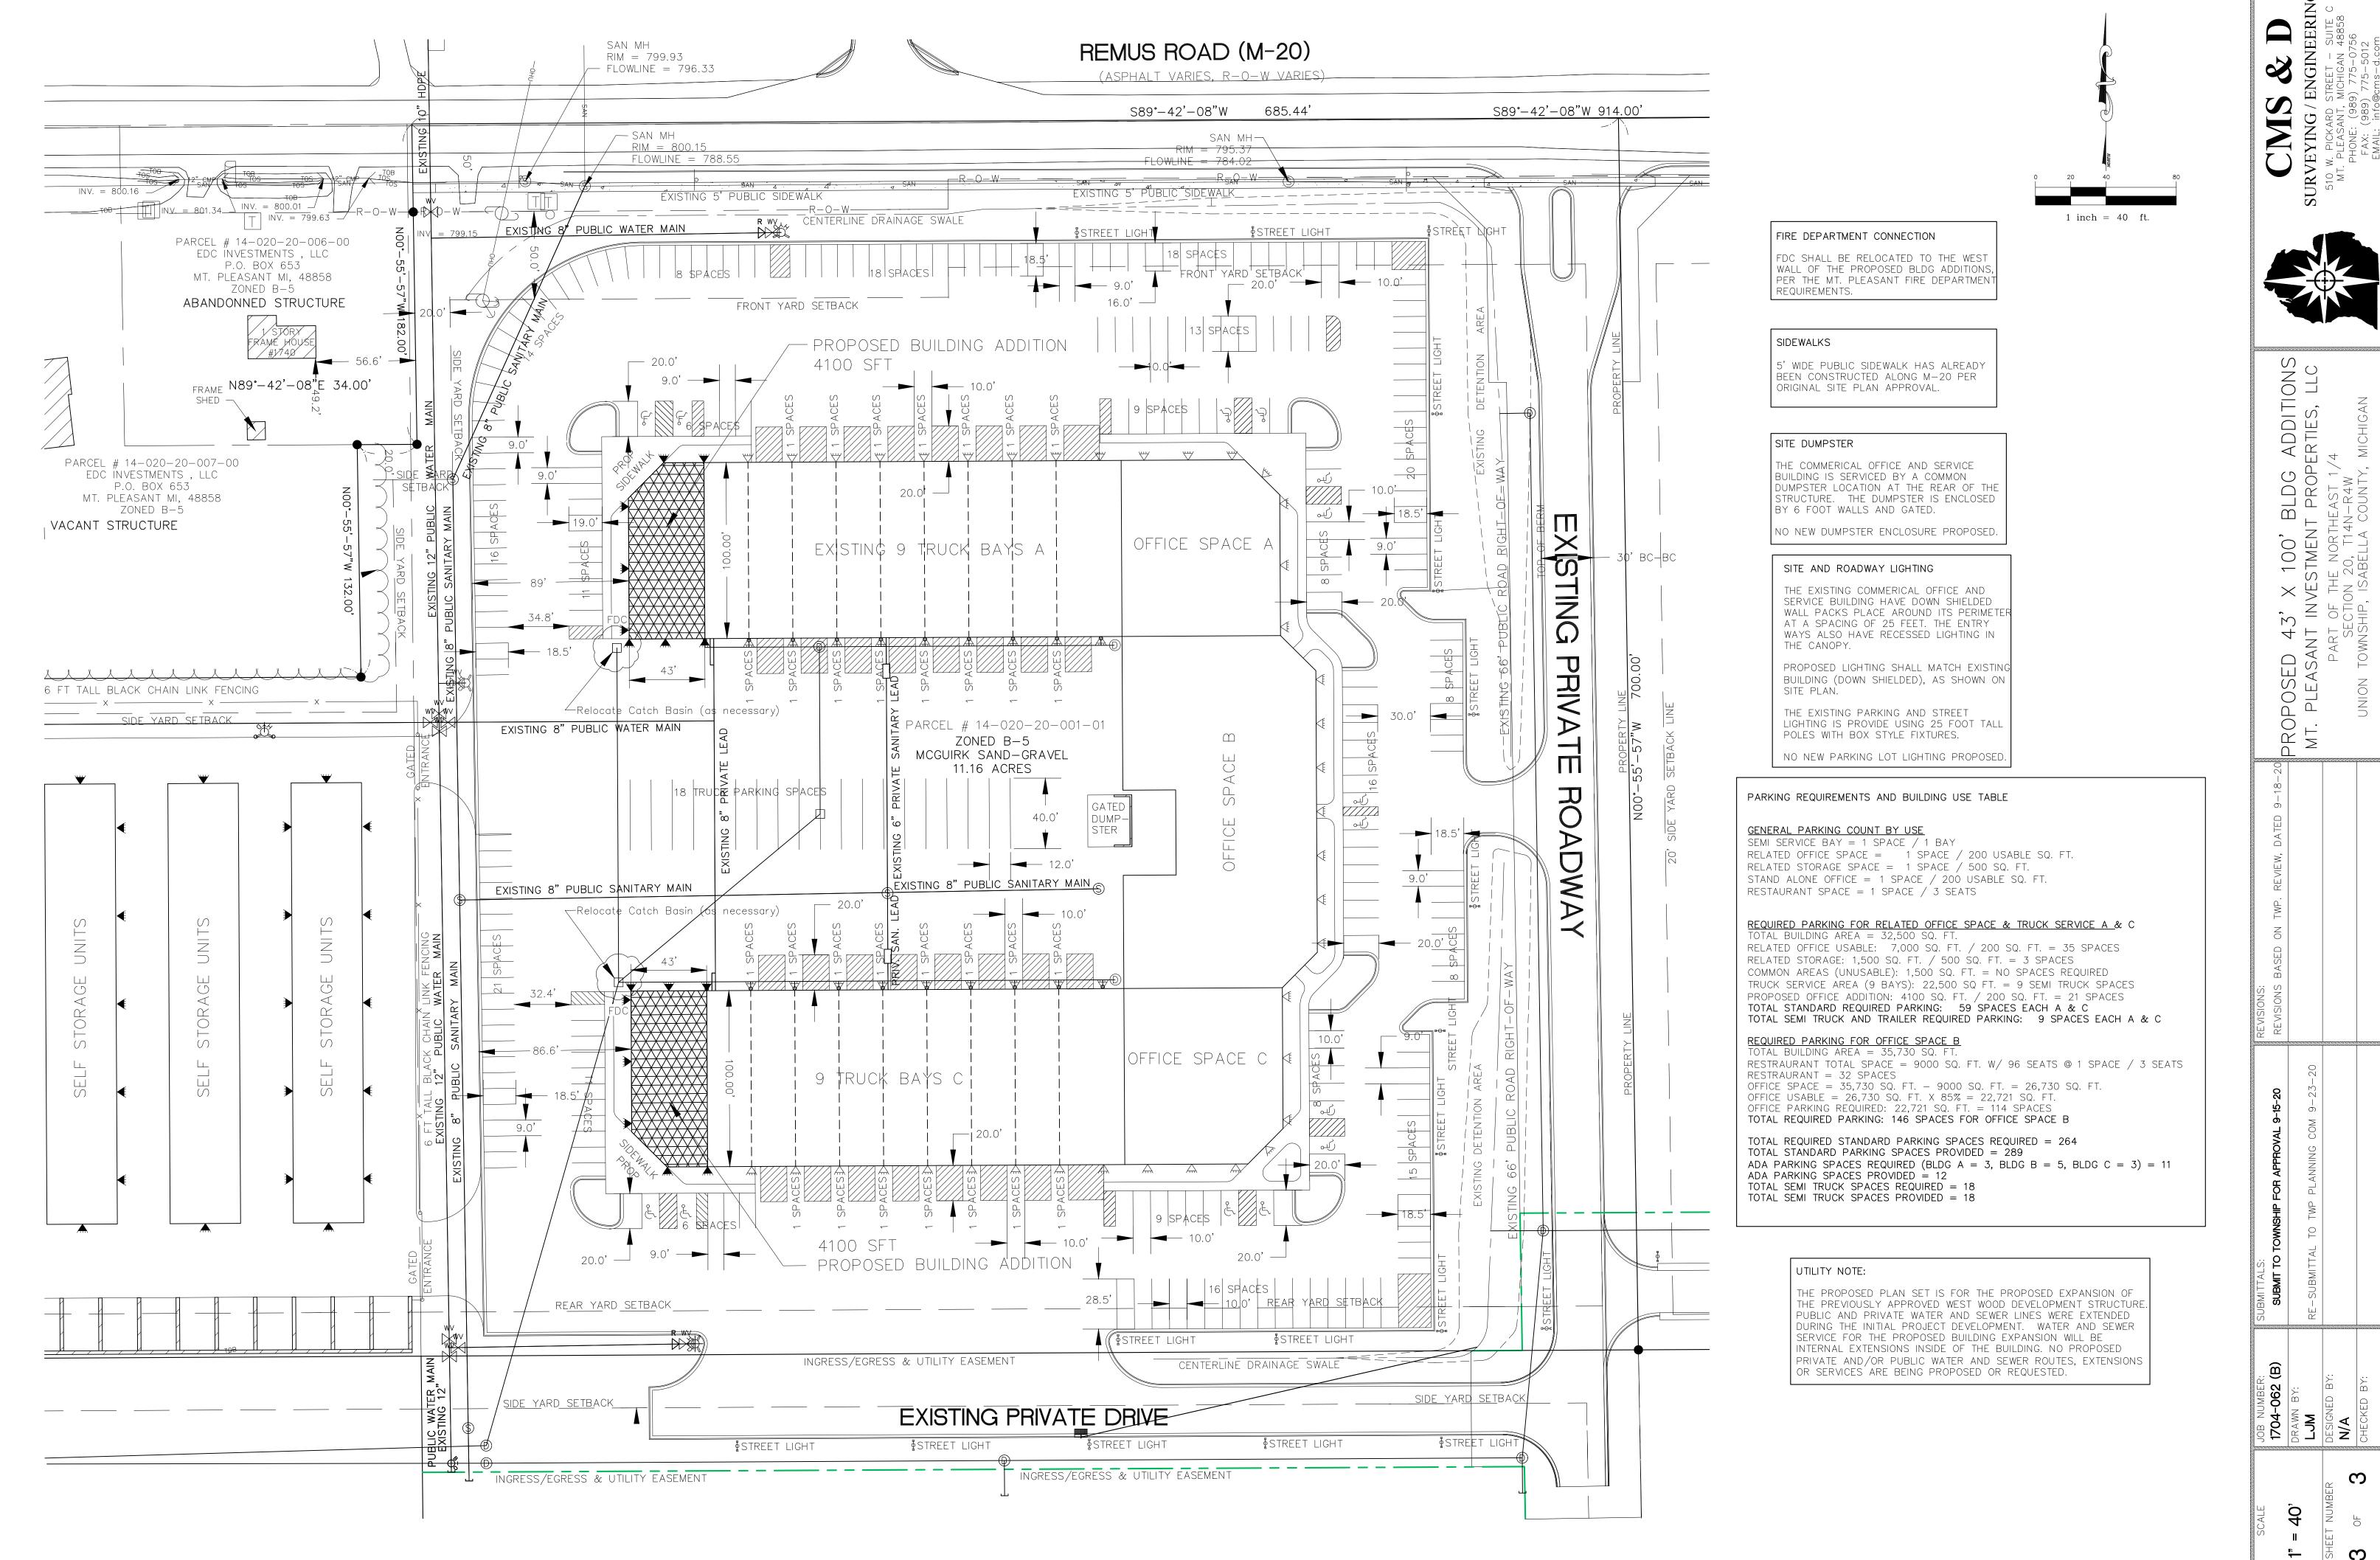

# **Background Information**

The building additions are 4,100 square feet on each leg of the approved (and partially built) West Wood Condominium building for a total of 8,200 square feet. These additions will allow the northeast/northwest corners to match the southeast/southwest corners of the building.

## **Review Comments**

- 1. **Section 8.225 (Outdoor Lighting).** These projects comply with lighting requirements.
- 2. **Section 29. (Setbacks)** These developments meet required setbacks for a principal structure and private road in a B-5 District.
- 3. **Section 10.2.B (Parking, Commercial Uses).** The PSPR20-11 site plan submitted shows parking calculations for "Office Space B" at 85% of the usable office space. A floor plan has yet to be determined. A parking verification for zoning will be reviewed at the time of a building permit for compliance.
- 4. **Review Topic (Sidewalks).** The existing public sidewalk along Remus Rd. is shown on the PSP20-11 site plan. Sidewalk connections along the internal private roads are not shown on the site plans but, will be required as new development takes place accessing these roads in the future.

- a. Staff requested that the applicant provide for a barrier-free sidewalk connection between the existing public sidewalk along Remus Rd. and the building entrances to the commercial/office spaces on the east side of the West Wood Condominium building as part of the site plan for the PSPR 20-11 project. This requested connection is not depicted on the revised site plan, so staff would recommend that it be made a condition of approval for the PSPR 20-11 project.
- b. The purposes of the Sidewalk and Pathway Ordinance are, in part, to "protect and promote public health, safety, and welfare (and) to provide suitable and safe off-road accommodations for pedestrians." The ordinance establishes standards for construction, maintenance, repair, and replacement of sidewalks within and outside of public rights-of-way, including Section 4.02.4 (Barrier-free design), which requires that, "Sidewalks or pathways shall comply with all state and federal barrier-free requirements" (which includes the federal Americans with Disabilities Act).
- c. The Township's Master Plan notes that, "When sidewalks exist, people walk more frequently which contributes to public health and neighborhood cohesion. In addition, sidewalks provide an alternative mode of transportation. ... Connections between neighborhoods and nearby activity nodes like schools, parks and commercial nodes

- also contribute to the township's quality of life." (page 16)
- d. An important goal of the Master Plan is to establish "a safe, balanced and coordinated multi-modal transportation system" that includes a robust network of sidewalks and pathways connections.
- e. As a policy priority, the Master Plan prioritizes "sidewalks in areas where there are connectivity gaps first" (page 7). This would include the connectivity gap between the Remus Rd. public sidewalk and the West Wood Condominium building entrances.
- 5. **Review Topic (West Wood Acres Condominium Development).** Section 6 of the Master Deed for the West Wood Condominium permits the developer within six years of the recording of the Master deed to increase the number of units with the conversion of any or all common elements into additional Condominium Units or Limited Common Elements appurtenant to units. The building additions can be incorporated into adjacent existing condominium units or established as new units of the condominium.
- 6. **Review Topic (Dumpster)** On-site dumpster is existing and complies with requirements.
- 7. **Review Topic (Private Road Standards).** The new private road on the PSPR 20-12 site plan is an extension of the existing Jen's Way private road. The proposed road conforms to the applicable requirements of the Township's Private Road Ordinance, and the "Standards and Specifications for Plat Development / Site Construction Development and Street Construction" of the Isabella County Road Commission are specified on the plan.
  - A copy of the recorded access easement documentation has been provided to confirm that the applicant can make use of the easement shown on the PSPR 20-12 site plan to re-grade this off-site land and construct the proposed private road and related improvements. A copy of the recorded conservation easement on the subject parcel has been provided to confirm the necessity of the proposed route shown on the site plan.
- 8. **Review Topic (Municipal Water Service).** In order to maximize water quality and consistency for the Mountain Town Brewing Co. facility, a current business tenant in the West Wood Condominium, staff recommended that the existing dead-end water service on the subject parcels be extended and looped back to the main line as part of these projects. However, the applicant has declined to include this recommended improvement in the proposed scope of work.
- 9. **Review Topic (Lot Coverage).** This project complies with the maximum lot coverage (30%) permitted for a B-5 parcel.
- 10. **Review Topic (Building Elevations).** Proposed building elevations of the PSPR 20-11 additions have been provided, which include areas for new wall signs at the corners. The Zoning Ordinance prohibits potential wall signs from extending above the wall of the building. The following architectural detail will need to be addressed by the applicant:
  - a. Applicant must demonstrate on a revised site plan that the corners of the office building which appear to go above the roof line are architecturally and structurally

## **Key Findings**

- 1. The missing barrier-free pedestrian connection between the public sidewalk along Remus Rd. and the West Wood Condominium's commercial/office building entrances is required for consistency with applicable Township ordinance standards and policies.
- 2. Plan meets parking requirements for what is shown. A parking verification before building permits are issued with each unit will need to be done to demonstrate future compliance.
- 3. Applicant has indicated that no new or expanded water and sewer service connections are planned for these projects. The Public Services Department review is not complete.
- 4. The site plan conforms to all other applicable Zoning Ordinance requirements, including Section 12.4 (Standards for Review).