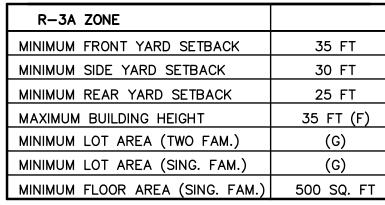

## **Review Comments**

- 1. **Section 8.225 (Outdoor Lighting).** These projects comply with lighting requirements.
- 2. **Section 29. (Setbacks)** These developments meet required setbacks for a principal structure and private road in a B-5 District.
- 3. **Section 10.2.B (Parking, Commercial Uses).** The PSPR20-11 site plan submitted shows parking calculations for "Office Space B" at 85% of the usable office space. A floor plan has yet to be determined. A parking verification for zoning will be reviewed at the time of a building permit for compliance.
- 4. **Review Topic (Sidewalks).** The existing public sidewalk along Remus Rd. is shown on the PSP20-11 site plan. Sidewalk connections along the internal private roads are not shown on the site plans but, will be required as new development takes place accessing these roads in the future.