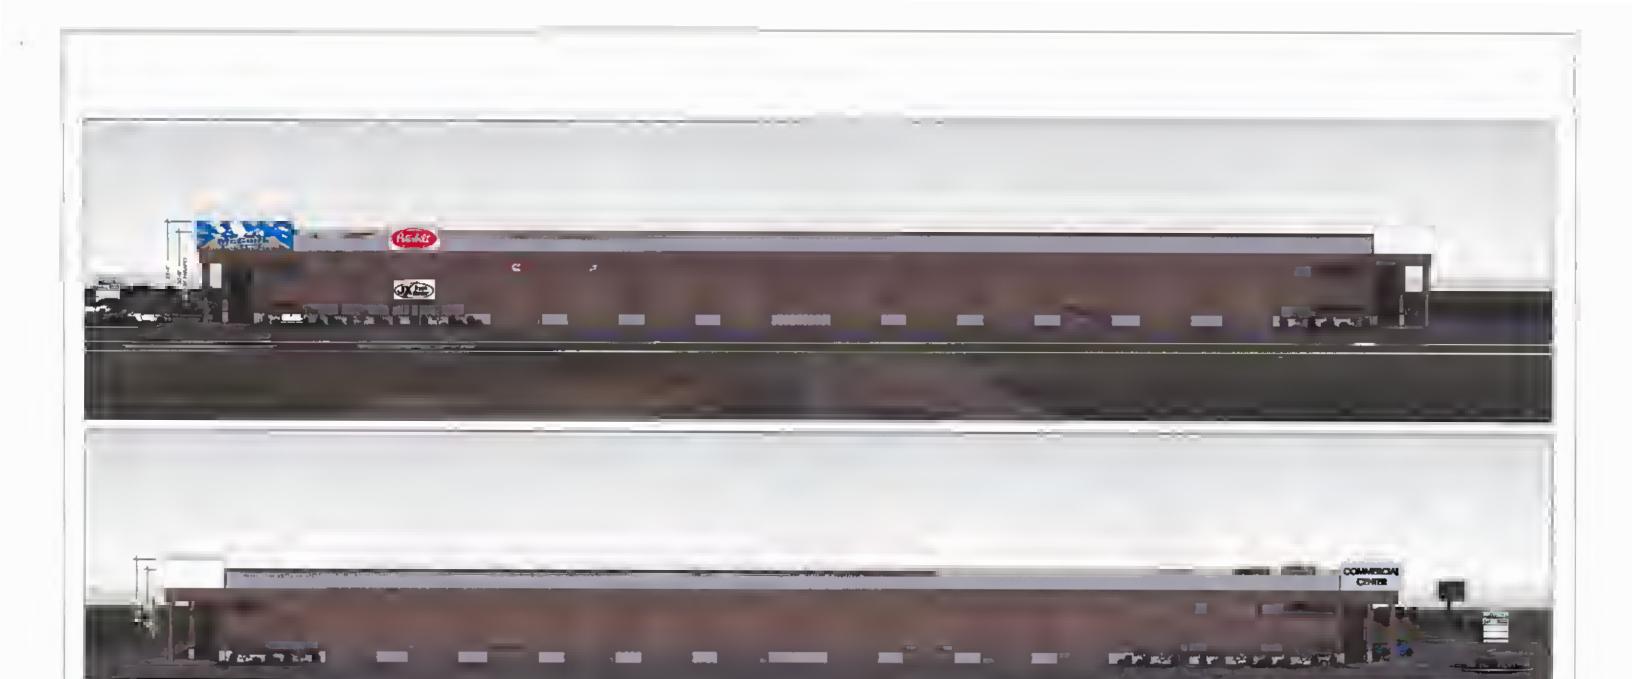

# **Background Information**

The building additions are 4,100 square feet on each leg of the approved (and partially built) West Wood Condominium building for a total of 8,200 square feet. These additions will allow the northeast/northwest corners to match the southeast/southwest corners of the building.

The private road proposed will extend the existing Jen's Way that currently runs from E. Remus Rd. to the Lexie Lane private road all the way out to S. Lincoln Rd. The Jen's Way extension will intersect with S. Lincoln Rd. south of the Arboretum Apartment Homes development.