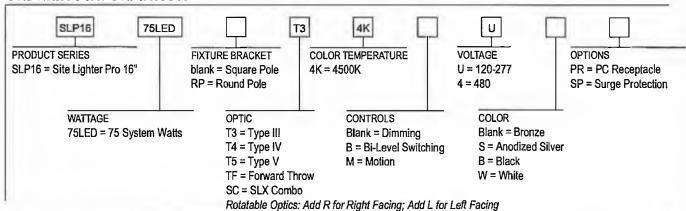

Watts 0-10 V Dimming

#### LEDs:

4500K CCT

Epoxy Guard™ protective conformal coated boards

#### **Reduced Glare:**

Positioning of the LED modules within the housing result in light directed to desired locations and reduces offensive light.

Atlas LED luminaires have been tested by an independent laboratory in accordance with IESNA LM-79 & LM-80, and have received the Department of Energy "Lighting Facts" label.

Warranty: Five-year limited warranty

**480 Volt:** For 480V add suffix 4 to part number.

LED Life Span Based Upon LM-80 Test Results

## Rebates and Incentives are available in many areas. Contact an Atlas Representative for more information.



### **DIMENSIONS:**



## ATLAS LIGHTING PRODUCTS, INC.



#### SLP1675LED 75 Watt LED Site Lighter Pro

#### ORDERING INFORMATION





| Light Output (Lumens)      | 8680  |
|----------------------------|-------|
| Watts                      | 71.58 |
| Lumens per Watt (Efficacy) | 121.3 |

Color Accuracy Color Rendering Index (CRI) 71



to extraoring to differ a percentage or

Visit www lightingfacts.com for the Label Reference Guide

Regioner waren 1994 Bullett - 6 Februaria Bura Kariner bedigt te Editaria alagreta ilar 2016.

| 7981  |
|-------|
| 71.53 |
| 111.6 |
|       |

Color Accuracy Color Rendering Index (CRI) 71



Visit www.lightingfacts.com for the Label Reference Guide

generalization Philodelphia 12/12/19 Pole Pumber SURBSTRUEDTAINS (person 19 5 20 4 ft)

## Mile Language Production lighting facts

|                            | Control of the Land |
|----------------------------|---------------------