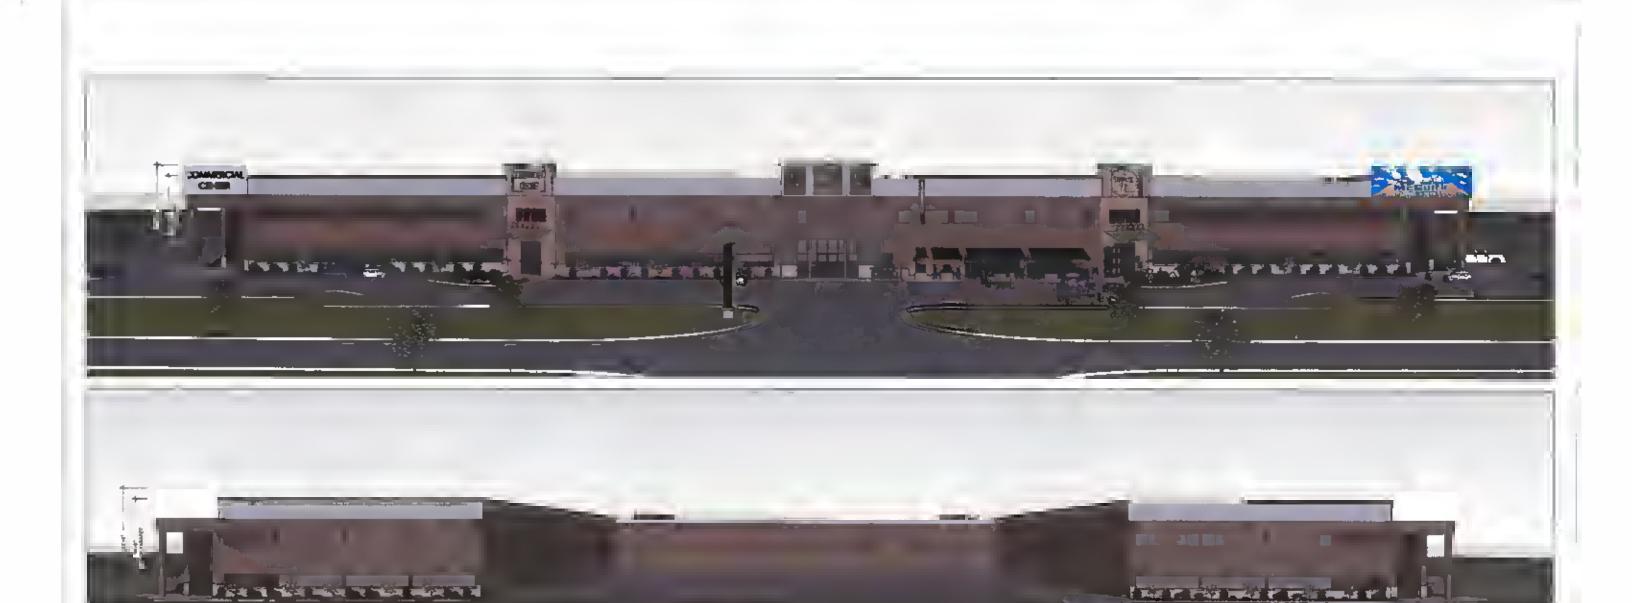

# **Background Information**

The building additions are 4,100 square feet on each leg of the approved (and partially built) West Wood Condominium building for a total of 8,200 square feet. These additions will allow the northeast/northwest corners to match the southeast/southwest corners of the building.

The private road proposed will extend the existing Jen's Way that currently runs from E. Remus Rd. to the Lexie Lane private road all the way out to S. Lincoln Rd. The Jen's Way extension will intersect with S. Lincoln Rd. south of the Arboretum Apartment Homes development.