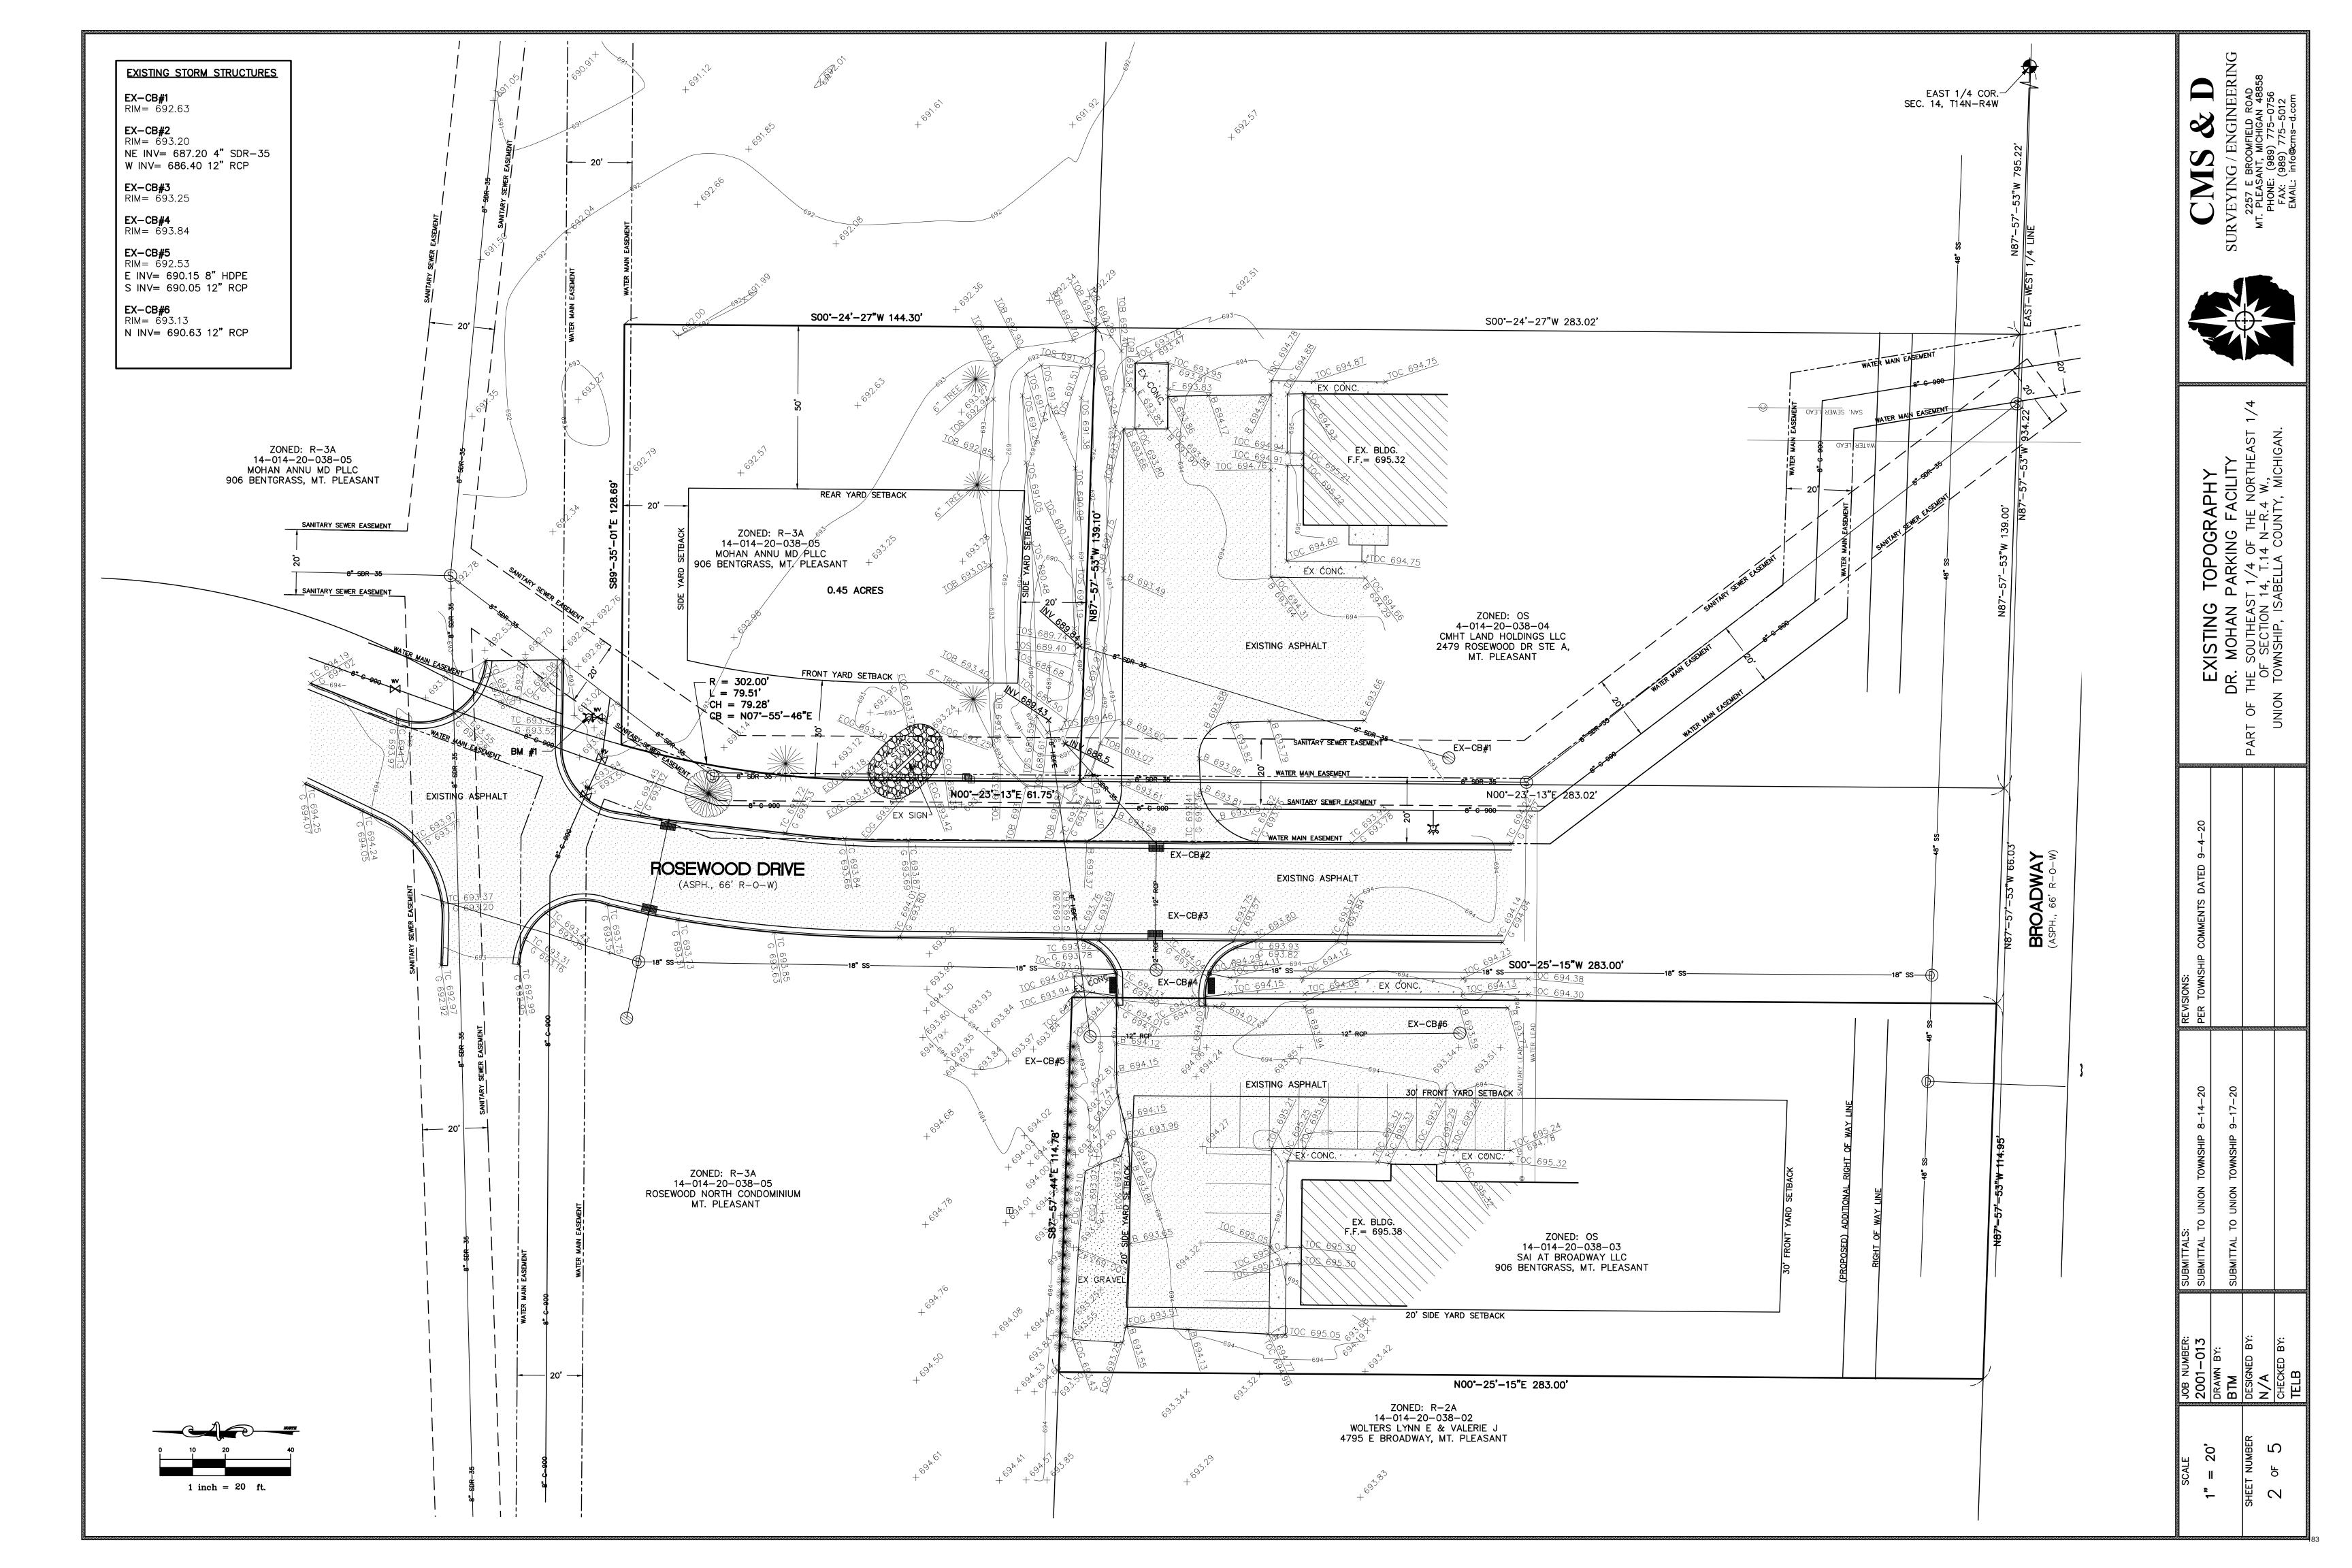

PARCEL(S): 3074 Jen's Way and 3046 Jen's Way

OWNER(S): West Wood Condominium

**LOCATION:** Approximately 37.45 acres on the south side of East Remus Road and west of S.

Lincoln Rd in the NE 1/4 of Section 20.

The private road proposed will extend the existing Jen's Way that currently runs from E. Remus Rd. to the Lexie Lane private road all the way out to S. Lincoln Rd. The Jen's Way extension will intersect with S. Lincoln Rd. south of the Arboretum Apartment Homes development.

Consistent with the requirements of the Township's Sidewalk and Pathway Ordinance, a new sidewalk is proposed on the PSPR20-12 site plan for construction across the width of the private road easement at S. Lincoln. Rd, and across the remainder of the S. Lincoln Rd. frontage of the subject parcel south to the edge of the Leroy Dr. right-of-way (approximately 406 feet total length). In accordance with notes on the site plan, this new sidewalk improvement will be constructed by the end of the 2021 construction season and in accordance with county Road Commission standards.