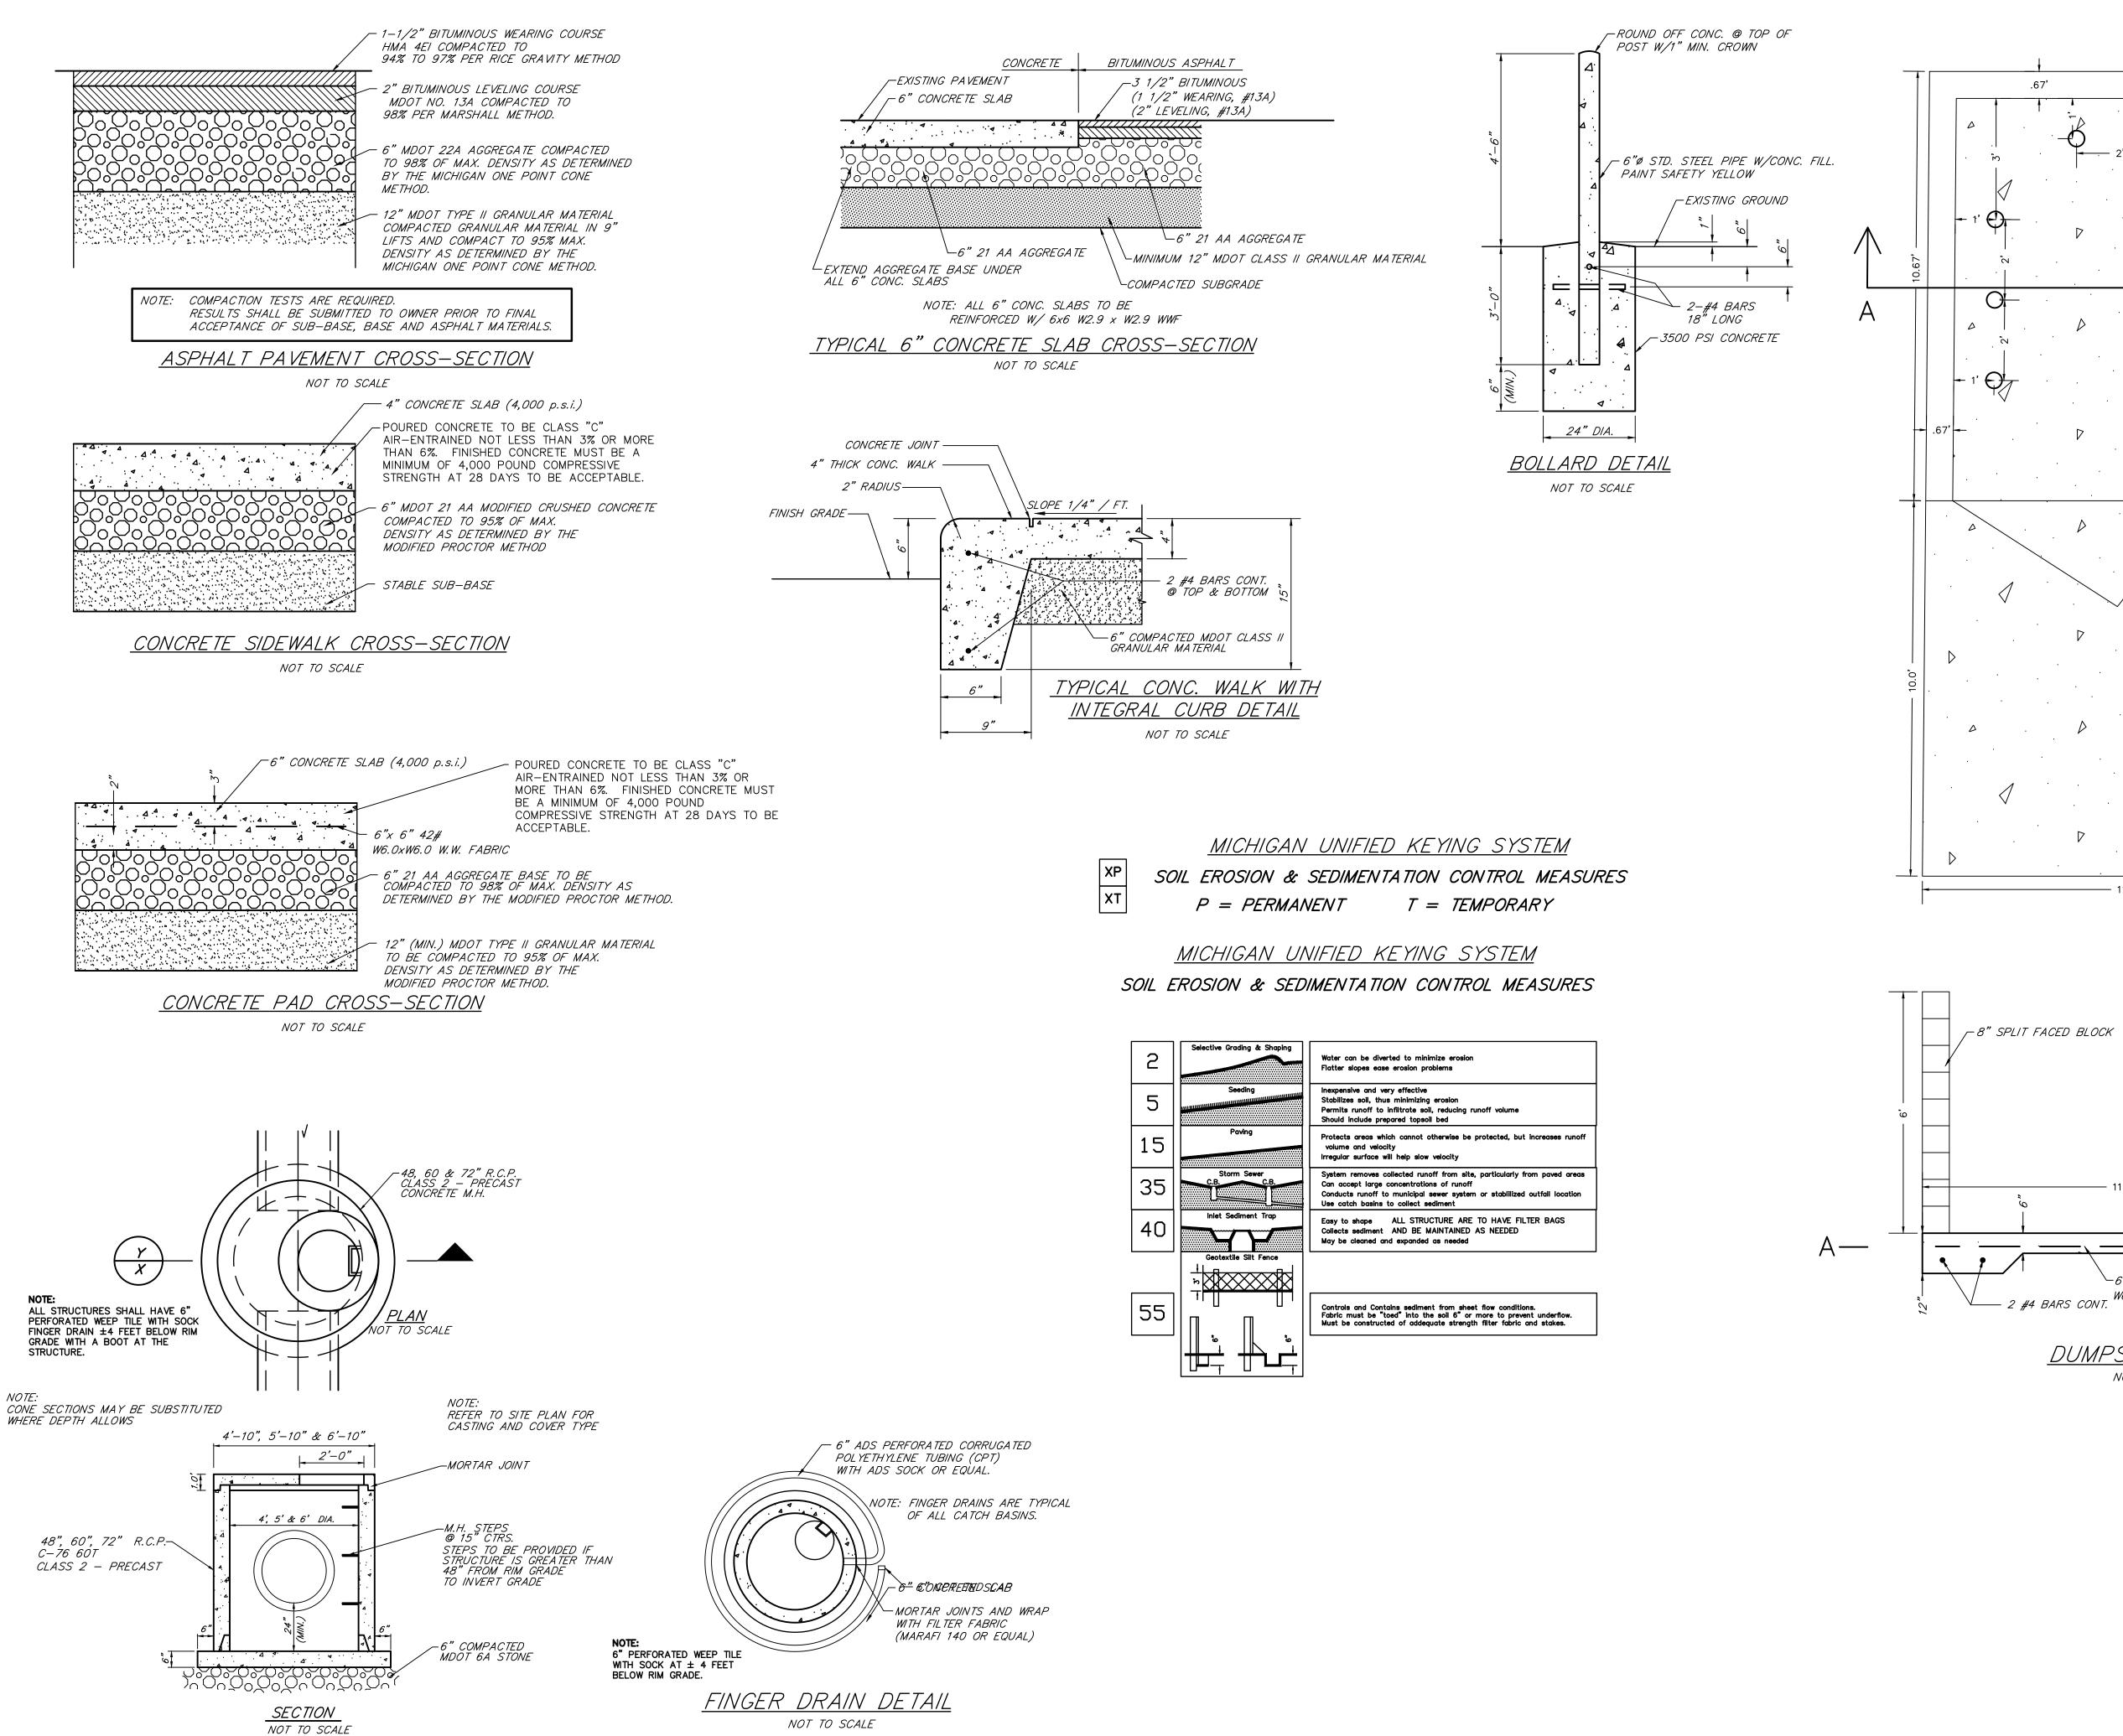

## **Review Comments**

- 1. **Section 8.225 (Outdoor Lighting).** These projects comply with lighting requirements.
- 2. **Section 29. (Setbacks)** These developments meet required setbacks for a principal structure and private road in a B-5 District.
- 3. **Section 10.2.B (Parking, Commercial Uses).** The PSPR20-11 site plan submitted shows parking calculations for "Office Space B" at 85% of the usable office space. A floor plan has yet to be determined. A parking verification for zoning will be reviewed at the time of a building permit for compliance.
- 4. **Review Topic (Sidewalks).** The existing public sidewalk along Remus Rd. is shown on the PSP20-11 site plan. Sidewalk connections along the internal private roads are not shown on the site plans but, will be required as new development takes place accessing these roads in the future.

Consistent with the requirements of the Township's Sidewalk and Pathway Ordinance, a new sidewalk is proposed on the PSPR20-12 site plan for construction across the width of the private road easement at S. Lincoln. Rd, and across the remainder of the S. Lincoln Rd. frontage of the subject parcel south to the edge of the Leroy Dr. right-of-way (approximately 406 feet total length). In accordance with notes on the site plan, this new sidewalk improvement will be constructed by the end of the 2021 construction season and in accordance with county Road Commission standards.

- a. Staff requested that the applicant provide for a barrier-free sidewalk connection between the existing public sidewalk along Remus Rd. and the building entrances to the commercial/office spaces on the east side of the West Wood Condominium building as part of the site plan for the PSPR 20-11 project. This requested connection is not depicted on the revised site plan, so staff would recommend that it be made a condition of approval for the PSPR 20-11 project.
- b. The purposes of the Sidewalk and Pathway Ordinance are, in part, to "protect and promote public health, safety, and welfare (and) to provide suitable and safe off-road accommodations for pedestrians." The ordinance establishes standards for construction, maintenance, repair, and replacement of sidewalks within and outside of public rights-of-way, including Section 4.02.4 (Barrier-free design), which requires that, "Sidewalks or pathways shall comply with all state and federal barrier-free requirements" (which includes the federal Americans with Disabilities Act).
- c. The Township's Master Plan notes that, "When sidewalks exist, people walk more frequently which contributes to public health and neighborhood cohesion. In addition, sidewalks provide an alternative mode of transportation. ... Connections between neighborhoods and nearby activity nodes like schools, parks and commercial nodes

- also contribute to the township's quality of life." (page 16)
- d. An important goal of the Master Plan is to establish "a safe, balanced and coordinated multi-modal transportation system" that includes a robust network of sidewalks and pathways connections.
- e. As a policy priority, the Master Plan prioritizes "sidewalks in areas where there are connectivity gaps first" (page 7). This would include the connectivity gap between the Remus Rd. public sidewalk and the West Wood Condominium building entrances.
- 5. **Review Topic (West Wood Acres Condominium Development).** Section 6 of the Master Deed for the West Wood Condominium permits the developer within six years of the recording of the Master deed to increase the number of units with the conversion of any or all common elements into additional Condominium Units or Limited Common Elements appurtenant to units. The building additions can be incorporated into adjacent existing condominium units or established as new units of the condominium.
- 6. **Review Topic (Dumpster)** On-site dumpster is existing and complies with requirements.
- 7. **Review Topic (Private Road Standards).** The new private road on the PSPR 20-12 site plan is an extension of the existing Jen's Way private road. The proposed road conforms to the applicable requirements of the Township's Private Road Ordinance, and the "Standards and Specifications for Plat Development / Site Construction Development and Street Construction" of the Isabella County Road Commission are specified on the plan.
  - A copy of the recorded access easement documentation has been provided to confirm that the applicant can make use of the easement shown on the PSPR 20-12 site plan to re-grade this off-site land and construct the proposed private road and related improvements. A copy of the recorded conservation easement on the subject parcel has been provided to confirm the necessity of the proposed route shown on the site plan.
- 8. **Review Topic (Municipal Water Service).** In order to maximize water quality and consistency for the Mountain Town Brewing Co. facility, a current business tenant in the West Wood Condominium, staff recommended that the existing dead-end water service on the subject parcels be extended and looped back to the main line as part of these projects. However, the applicant has declined to include this recommended improvement in the proposed scope of work.
- 9. **Review Topic (Lot Coverage).** This project complies with the maximum lot coverage (30%) permitted for a B-5 parcel.
- 10. **Review Topic (Building Elevations).** Proposed building elevations of the PSPR 20-11 additions have been provided, which include areas for new wall signs at the corners. The Zoning Ordinance prohibits potential wall signs from extending above the wall of the building. The following architectural detail will need to be addressed by the applicant:
  - a. Applicant must demonstrate on a revised site plan that the corners of the office building which appear to go above the roof line are architecturally and structurally

integrated into the building walls, subject to verification by the Zoning Administrator prior to issuance of a building permit for the project.

- 11. **Outside agency approvals.** I currently have review comments from Mt. Pleasant Fire Department, and Isabella County Drain Office for Storm Water Management, the Isabella County Transportation Commission, and the Isabella County Road Commission. Currently, I do not have review comments from the Township's Public Services Department. If an item remains outstanding when the revised site plans are received, the Planning Commission may consider an approval subject to a condition that the documentation be provided prior to the issuance of any building or grading permit for the projects.
- 12. **Consistency with the Master Plan.** Provided that the missing sidewalk connection can be addressed by the applicant to the Planning Commission's satisfaction, staff would have no objection to a Planning Commission determination that the PSPR 20-11 and PSPR 20-12 site plans are consistent with the adopted Master Plan's goals and policies.
- 13. **Consistency with Section 12.4 (Standards for Review).** Staff would have no objection to a Planning Commission determination that the site plan conforms to the standards for review listed in Section 12.4 of the Zoning Ordinance.