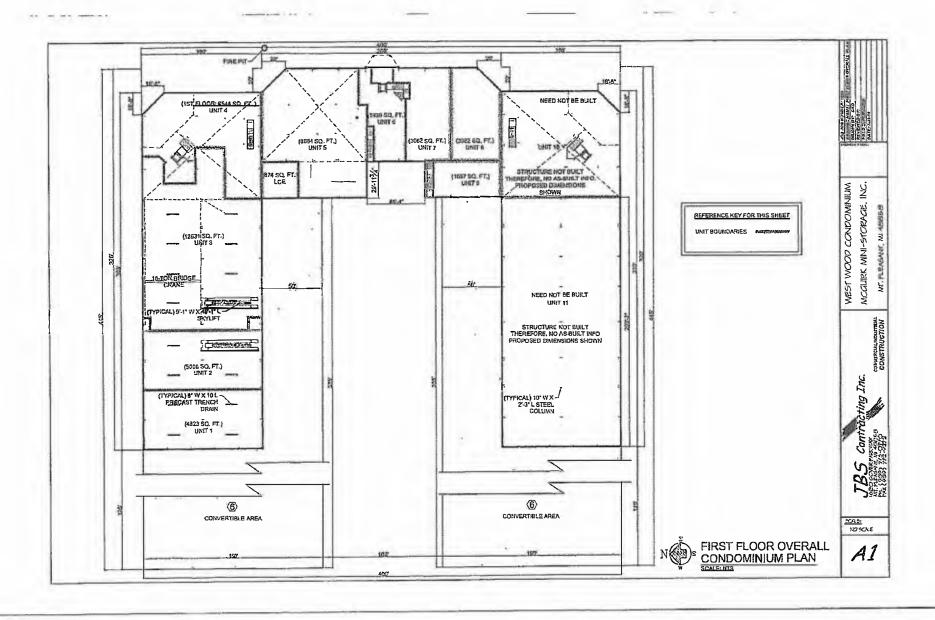

# **Background Information**

The building additions are 4,100 square feet on each leg of the approved (and partially built) West Wood Condominium building for a total of 8,200 square feet. These additions will allow the northeast/northwest corners to match the southeast/southwest corners of the building.

- also contribute to the township's quality of life." (page 16)
- d. An important goal of the Master Plan is to establish "a safe, balanced and coordinated multi-modal transportation system" that includes a robust network of sidewalks and pathways connections.
- e. As a policy priority, the Master Plan prioritizes "sidewalks in areas where there are connectivity gaps first" (page 7). This would include the connectivity gap between the Remus Rd. public sidewalk and the West Wood Condominium building entrances.
- 5. **Review Topic (West Wood Acres Condominium Development).** Section 6 of the Master Deed for the West Wood Condominium permits the developer within six years of the recording of the Master deed to increase the number of units with the conversion of any or all common elements into additional Condominium Units or Limited Common Elements appurtenant to units. The building additions can be incorporated into adjacent existing condominium units or established as new units of the condominium.
- 6. **Review Topic (Dumpster)** On-site dumpster is existing and complies with requirements.
- 7. **Review Topic (Private Road Standards).** The new private road on the PSPR 20-12 site plan is an extension of the existing Jen's Way private road. The proposed road conforms to the applicable requirements of the Township's Private Road Ordinance, and the "Standards and Specifications for Plat Development / Site Construction Development and Street Construction" of the Isabella County Road Commission are specified on the plan.
  - A copy of the recorded access easement documentation has been provided to confirm that the applicant can make use of the easement shown on the PSPR 20-12 site plan to re-grade this off-site land and construct the proposed private road and related improvements. A copy of the recorded conservation easement on the subject parcel has been provided to confirm the necessity of the proposed route shown on the site plan.
- 8. **Review Topic (Municipal Water Service).** In order to maximize water quality and consistency for the Mountain Town Brewing Co. facility, a current business tenant in the West Wood Condominium, staff recommended that the existing dead-end water service on the subject parcels be extended and looped back to the main line as part of these projects. However, the applicant has declined to include this recommended improvement in the proposed scope of work.
- 9. **Review Topic (Lot Coverage).** This project complies with the maximum lot coverage (30%) permitted for a B-5 parcel.
- 10. **Review Topic (Building Elevations).** Proposed building elevations of the PSPR 20-11 additions have been provided, which include areas for new wall signs at the corners. The Zoning Ordinance prohibits potential wall signs from extending above the wall of the building. The following architectural detail will need to be addressed by the applicant:
  - a. Applicant must demonstrate on a revised site plan that the corners of the office building which appear to go above the roof line are architecturally and structurally

integrated into the building walls, subject to verification by the Zoning Administrator prior to issuance of a building permit for the project.

- 11. **Outside agency approvals.** I currently have review comments from Mt. Pleasant Fire Department, and Isabella County Drain Office for Storm Water Management, the Isabella County Transportation Commission, and the Isabella County Road Commission. Currently, I do not have review comments from the Township's Public Services Department. If an item remains outstanding when the revised site plans are received, the Planning Commission may consider an approval subject to a condition that the documentation be provided prior to the issuance of any building or grading permit for the projects.
- 12. **Consistency with the Master Plan.** Provided that the missing sidewalk connection can be addressed by the applicant to the Planning Commission's satisfaction, staff would have no objection to a Planning Commission determination that the PSPR 20-11 and PSPR 20-12 site plans are consistent with the adopted Master Plan's goals and policies.
- 13. **Consistency with Section 12.4 (Standards for Review).** Staff would have no objection to a Planning Commission determination that the site plan conforms to the standards for review listed in Section 12.4 of the Zoning Ordinance.