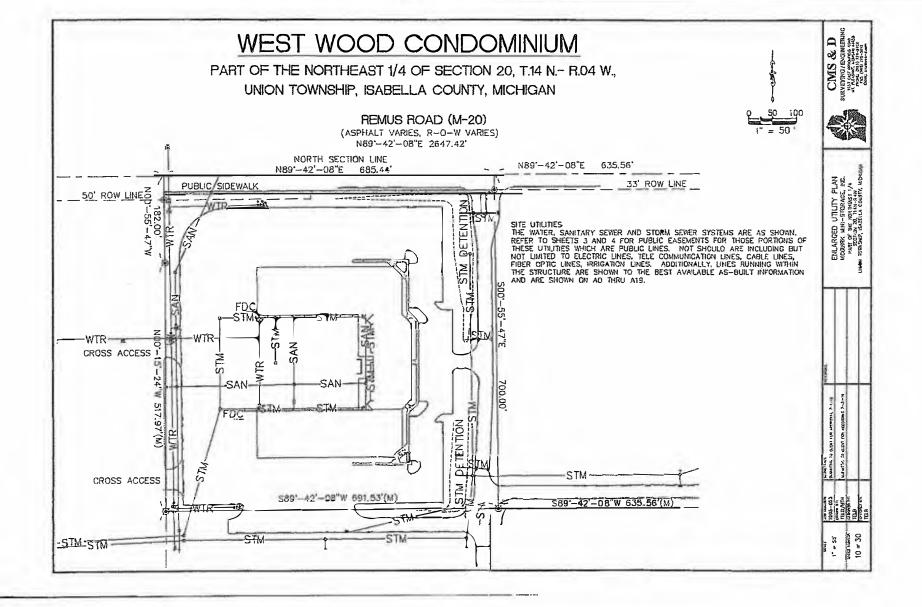

## Recommendations

Based on the above findings, I would ask that the Planning Commission consider taking action to approve the PSPR 20-11 and PSPR 20-12 site plans with the following conditions:

1. A direct barrier-free sidewalk connection shall be provided between the existing public sidewalk along Remus Rd. and the building entrances to the commercial/office

- spaces on the east side of the West Wood Condominium building, with details and construction timing notes added to a revised site plan for the PSPR 20-11 project submitted for administrative review and acceptance by the Zoning Administrator.
- Confirmation of compliance with minimum off-street parking requirements shall be demonstrated by the applicant on the building permit construction plans for interior build-out of each new addition to the West Wood Condominium building, subject to verification by the Zoning Administrator prior to issuance of the building permit.
- 3. Review and acceptance of the site plan by the Township's Public Services Department shall be required before a building permit or a grading permit is issued for the project.