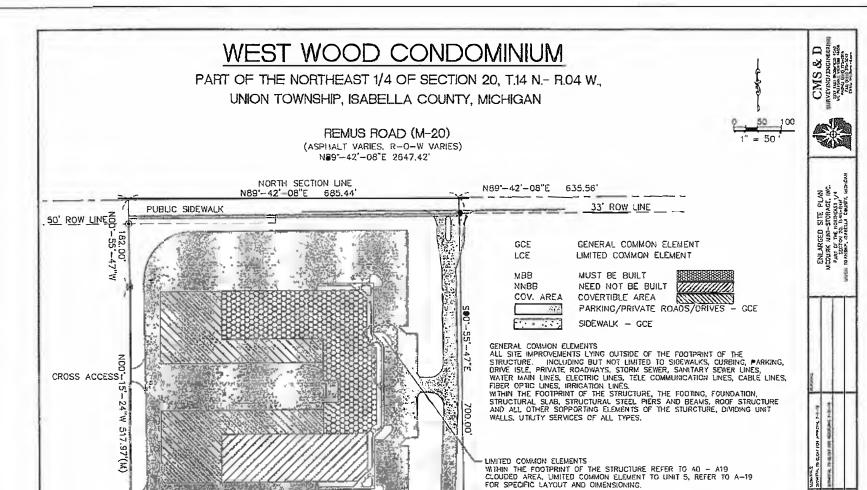

## **Review Comments**

- 1. **Section 8.225 (Outdoor Lighting).** These projects comply with lighting requirements.
- 2. **Section 29. (Setbacks)** These developments meet required setbacks for a principal structure and private road in a B-5 District.
- 3. **Section 10.2.B (Parking, Commercial Uses).** The PSPR20-11 site plan submitted shows parking calculations for "Office Space B" at 85% of the usable office space. A floor plan has yet to be determined. A parking verification for zoning will be reviewed at the time of a building permit for compliance.
- 4. **Review Topic (Sidewalks).** The existing public sidewalk along Remus Rd. is shown on the PSP20-11 site plan. Sidewalk connections along the internal private roads are not shown on the site plans but, will be required as new development takes place accessing these roads in the future.

- a. Staff requested that the applicant provide for a barrier-free sidewalk connection between the existing public sidewalk along Remus Rd. and the building entrances to the commercial/office spaces on the east side of the West Wood Condominium building as part of the site plan for the PSPR 20-11 project. This requested connection is not depicted on the revised site plan, so staff would recommend that it be made a condition of approval for the PSPR 20-11 project.
- b. The purposes of the Sidewalk and Pathway Ordinance are, in part, to "protect and promote public health, safety, and welfare (and) to provide suitable and safe off-road accommodations for pedestrians." The ordinance establishes standards for construction, maintenance, repair, and replacement of sidewalks within and outside of public rights-of-way, including Section 4.02.4 (Barrier-free design), which requires that, "Sidewalks or pathways shall comply with all state and federal barrier-free requirements" (which includes the federal Americans with Disabilities Act).
- c. The Township's Master Plan notes that, "When sidewalks exist, people walk more frequently which contributes to public health and neighborhood cohesion. In addition, sidewalks provide an alternative mode of transportation. ... Connections between neighborhoods and nearby activity nodes like schools, parks and commercial nodes