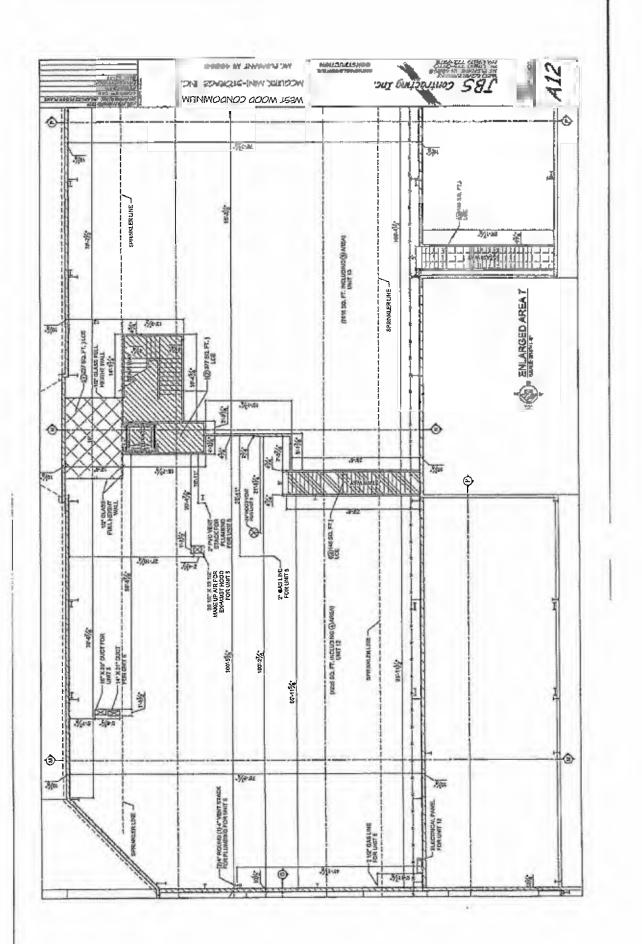

### **SITE PLAN REPORT**

**TO:** Planning Commission **DATE:** October 1, 2020

**FROM:** Peter Gallinat, Zoning Administrator **ZONING:** B-5 Highway Business

**PROJECT:** PSPR 20-11, PSPR 20-12Building additions and proposed private road.

PARCEL(S): 3074 Jen's Way and 3046 Jen's Way

OWNER(S): West Wood Condominium

**LOCATION:** Approximately 37.45 acres on the south side of East Remus Road and west of S.

Lincoln Rd in the NE 1/4 of Section 20.

# **Background Information**

The building additions are 4,100 square feet on each leg of the approved (and partially built) West Wood Condominium building for a total of 8,200 square feet. These additions will allow the northeast/northwest corners to match the southeast/southwest corners of the building.

The private road proposed will extend the existing Jen's Way that currently runs from E. Remus Rd. to the Lexie Lane private road all the way out to S. Lincoln Rd. The Jen's Way extension will intersect with S. Lincoln Rd. south of the Arboretum Apartment Homes development.