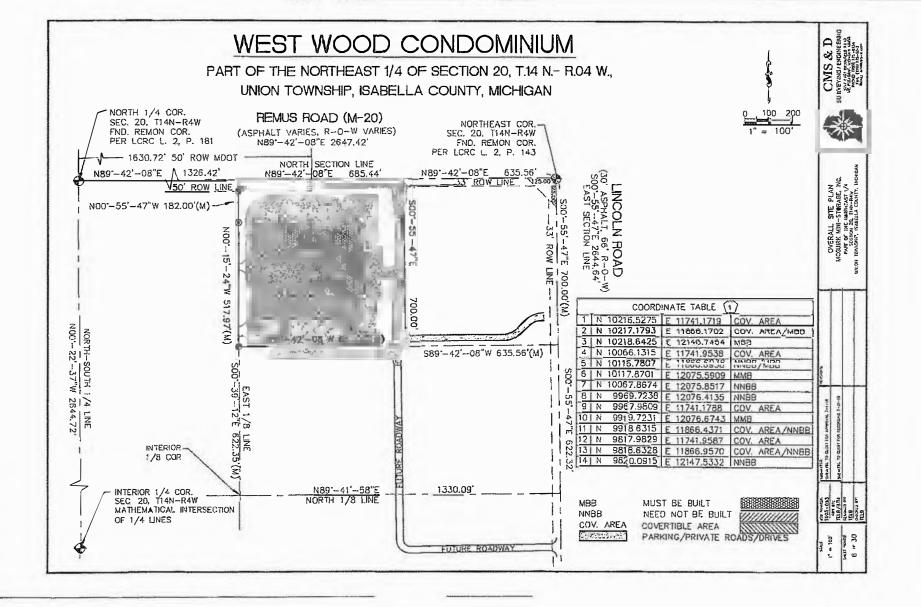

PARCEL(S): 3074 Jen's Way and 3046 Jen's Way

OWNER(S): West Wood Condominium

**LOCATION:** Approximately 37.45 acres on the south side of East Remus Road and west of S.

Lincoln Rd in the NE 1/4 of Section 20.

# **Background Information**

The building additions are 4,100 square feet on each leg of the approved (and partially built) West Wood Condominium building for a total of 8,200 square feet. These additions will allow the northeast/northwest corners to match the southeast/southwest corners of the building.