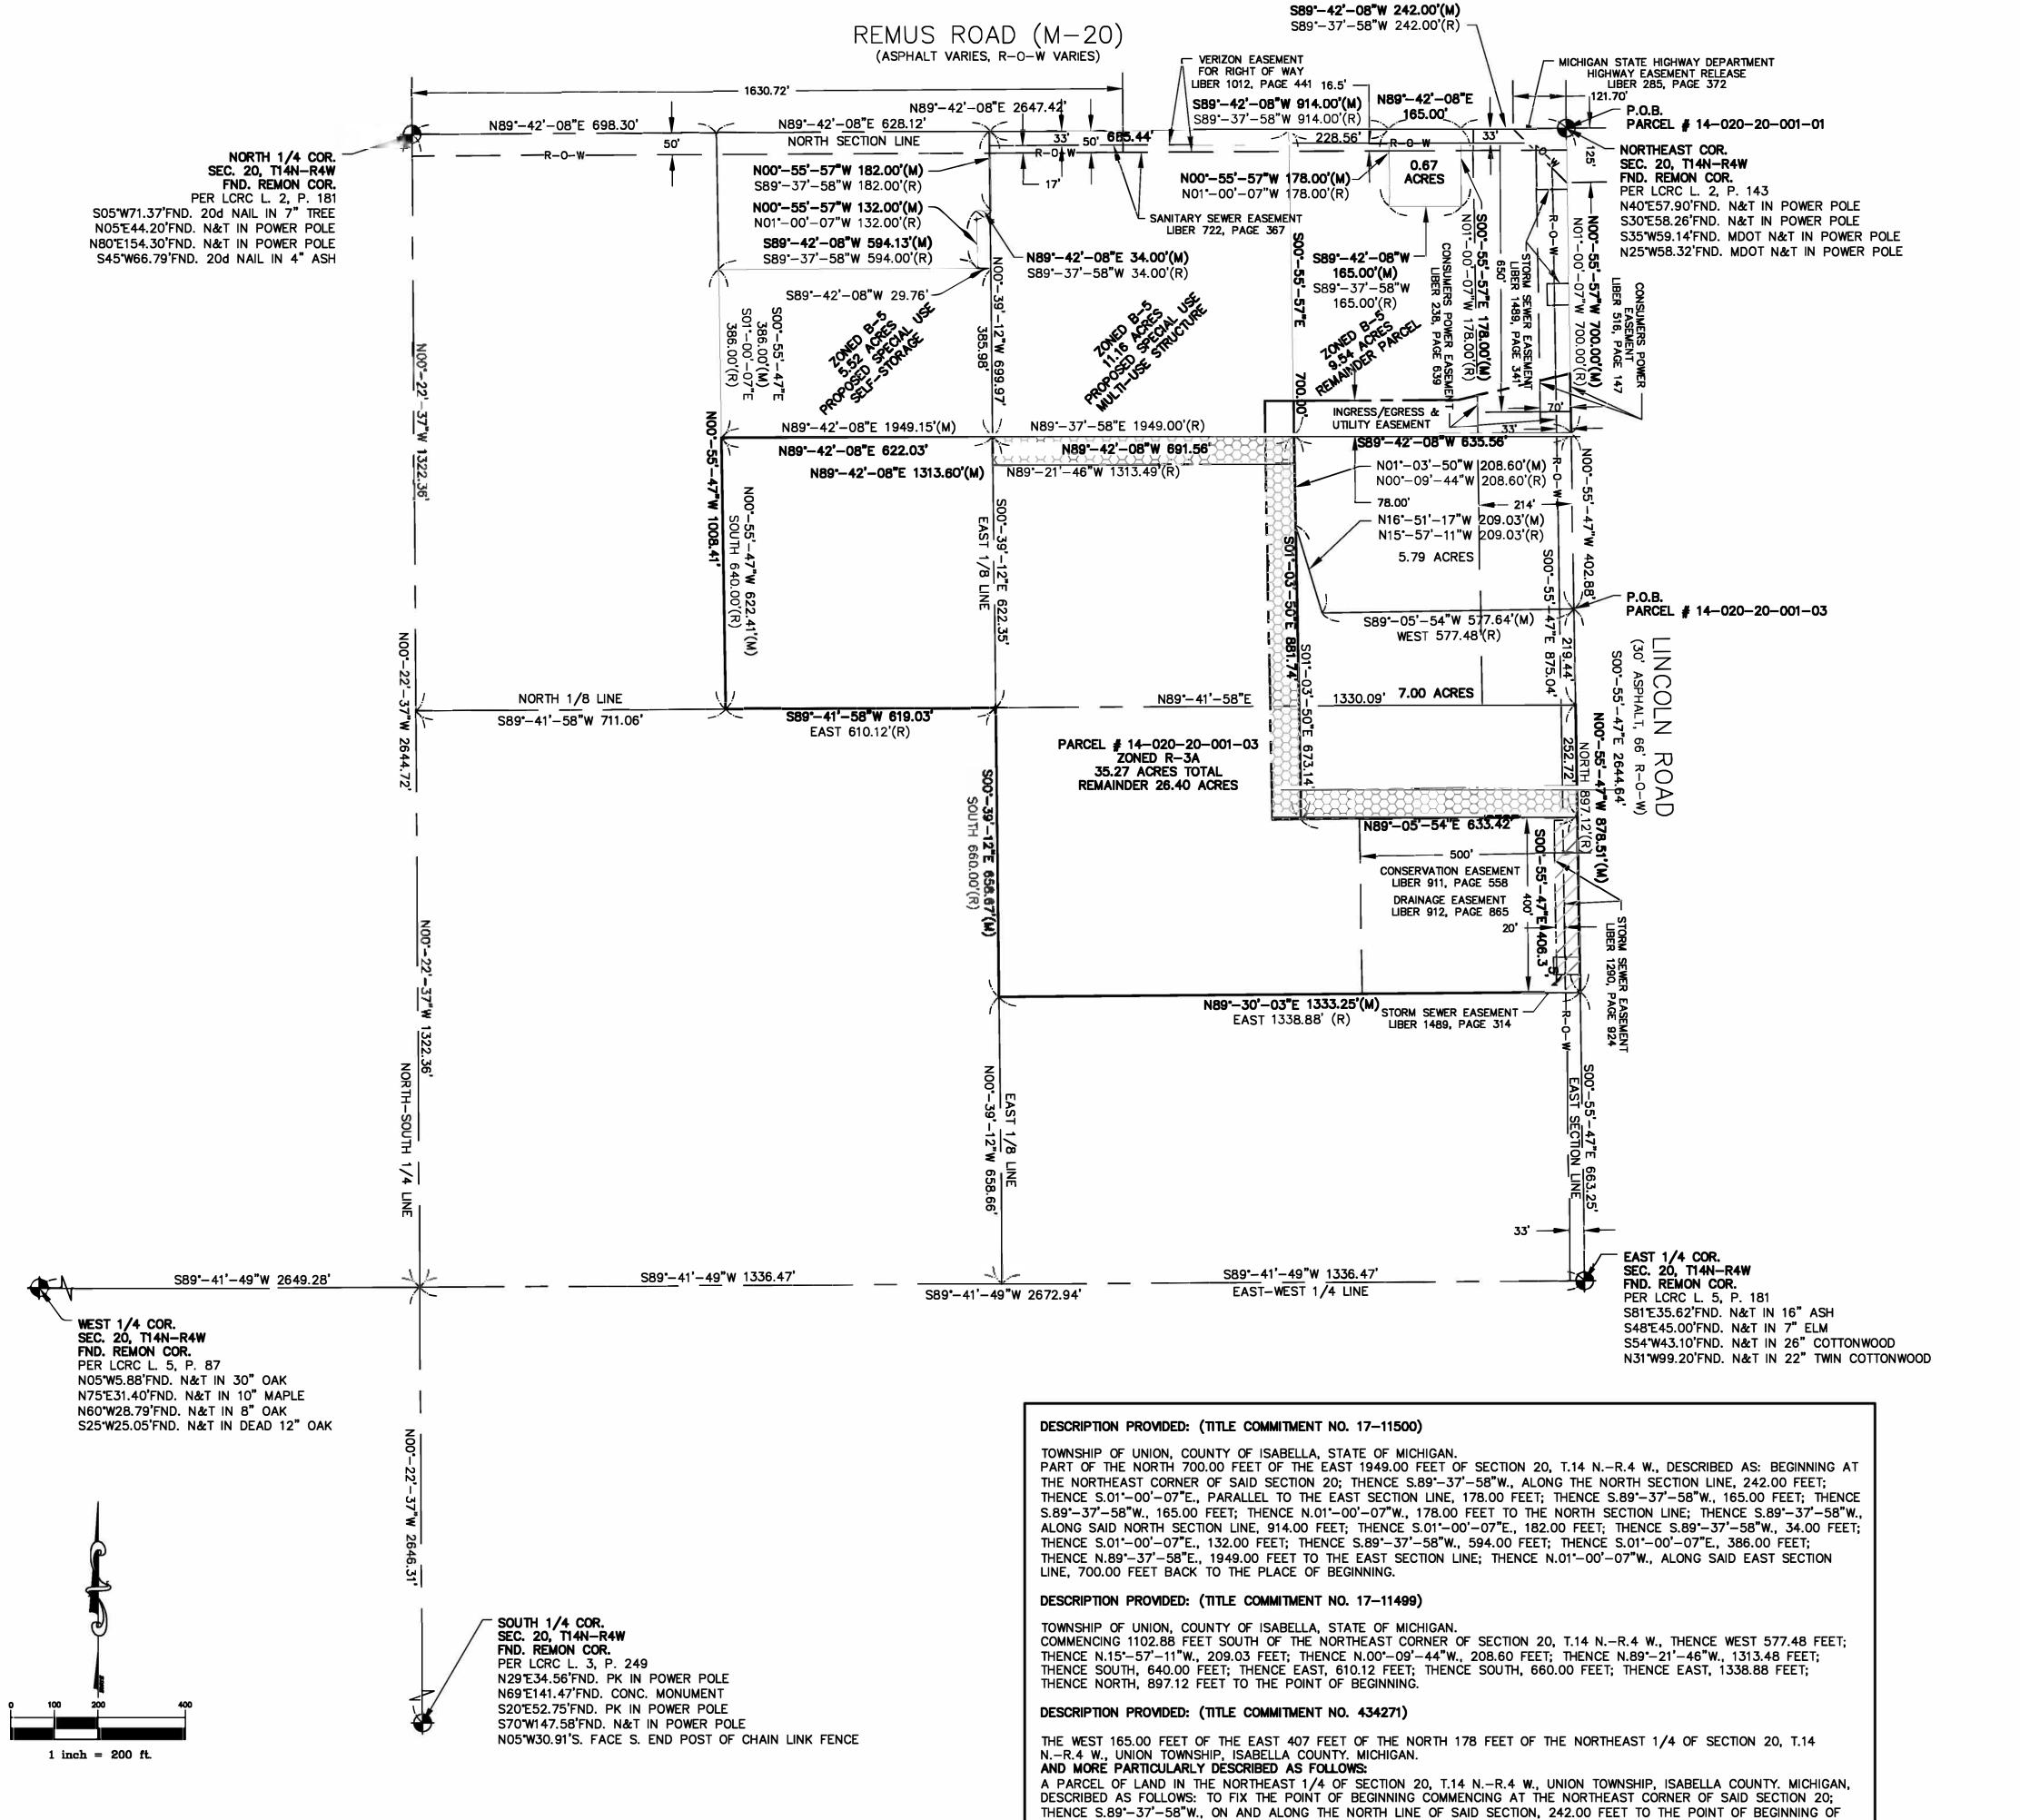

PARCEL(S): 3074 Jen's Way and 3046 Jen's Way

OWNER(S): West Wood Condominium

**LOCATION:** Approximately 37.45 acres on the south side of East Remus Road and west of S.

Lincoln Rd in the NE 1/4 of Section 20.

**EXISTING USE:** Office building, private road **ADJACENT ZONING:** B5, R-3A

**FUTURE LAND USE DESIGNATION:** *Commercial / Light Industrial*. This district is intended for a blend of medium intensity commercial and small-scale light industrial uses. Light industrial uses include but are not limited to small-scale manufacturing, laboratories, R&D (research and development) firms, information technology firms, or other businesses that might be found in a technology park.

The private road proposed will extend the existing Jen's Way that currently runs from E. Remus Rd. to the Lexie Lane private road all the way out to S. Lincoln Rd. The Jen's Way extension will intersect with S. Lincoln Rd. south of the Arboretum Apartment Homes development.

Consistent with the requirements of the Township's Sidewalk and Pathway Ordinance, a new sidewalk is proposed on the PSPR20-12 site plan for construction across the width of the private road easement at S. Lincoln. Rd, and across the remainder of the S. Lincoln Rd. frontage of the subject parcel south to the edge of the Leroy Dr. right-of-way (approximately 406 feet total length). In accordance with notes on the site plan, this new sidewalk improvement will be constructed by the end of the 2021 construction season and in accordance with county Road Commission standards.