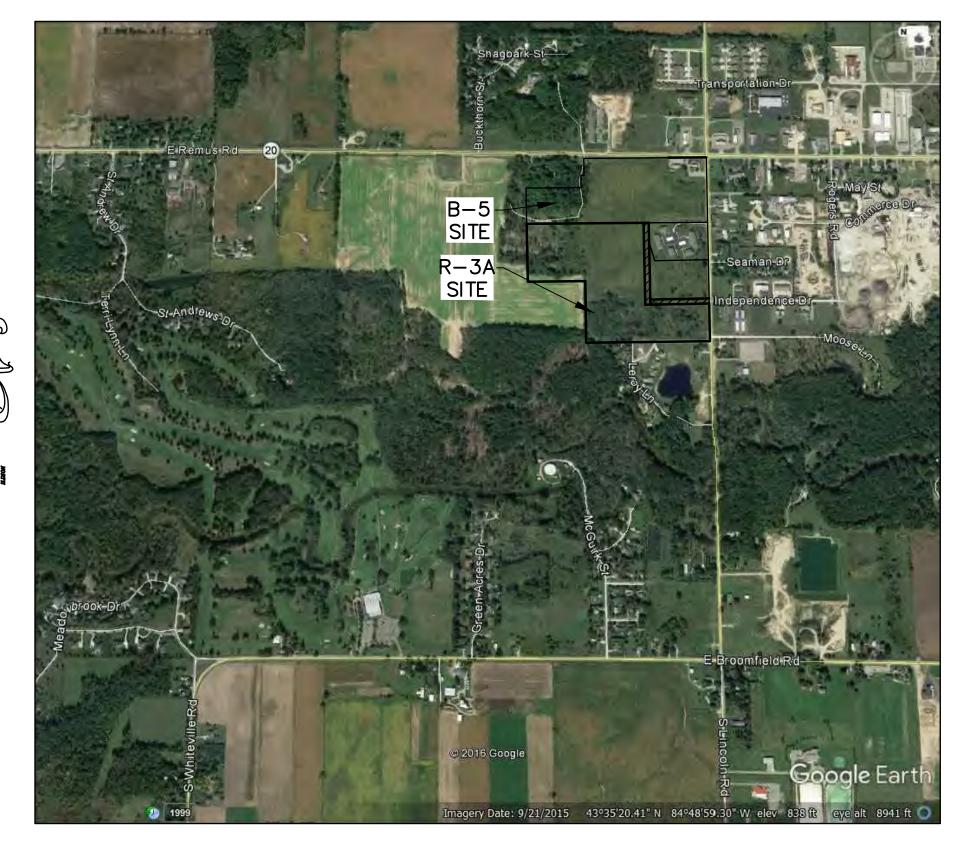

PARCEL(S): 3074 Jen's Way and 3046 Jen's Way

OWNER(S): West Wood Condominium

**LOCATION:** Approximately 37.45 acres on the south side of East Remus Road and west of S.

Lincoln Rd in the NE 1/4 of Section 20.

The private road proposed will extend the existing Jen's Way that currently runs from E. Remus Rd. to the Lexie Lane private road all the way out to S. Lincoln Rd. The Jen's Way extension will intersect with S. Lincoln Rd. south of the Arboretum Apartment Homes development.