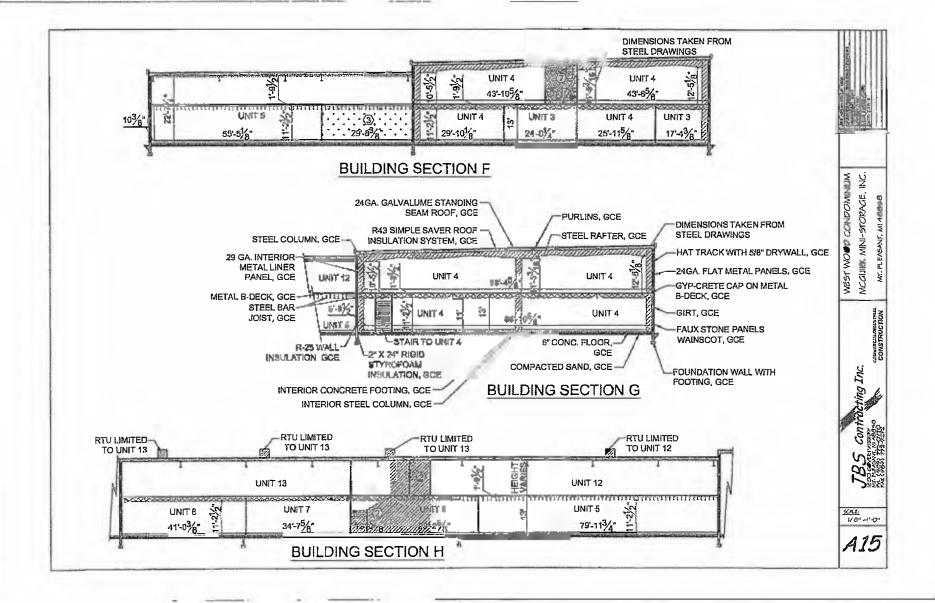

### **SITE PLAN REPORT**

**TO:** Planning Commission **DATE:** October 1, 2020

**FROM:** Peter Gallinat, Zoning Administrator **ZONING:** B-5 Highway Business

**PROJECT:** PSPR 20-11, PSPR 20-12Building additions and proposed private road.

PARCEL(S): 3074 Jen's Way and 3046 Jen's Way

OWNER(S): West Wood Condominium

**LOCATION:** Approximately 37.45 acres on the south side of East Remus Road and west of S.

Lincoln Rd in the NE 1/4 of Section 20.

# **Background Information**

The building additions are 4,100 square feet on each leg of the approved (and partially built) West Wood Condominium building for a total of 8,200 square feet. These additions will allow the northeast/northwest corners to match the southeast/southwest corners of the building.