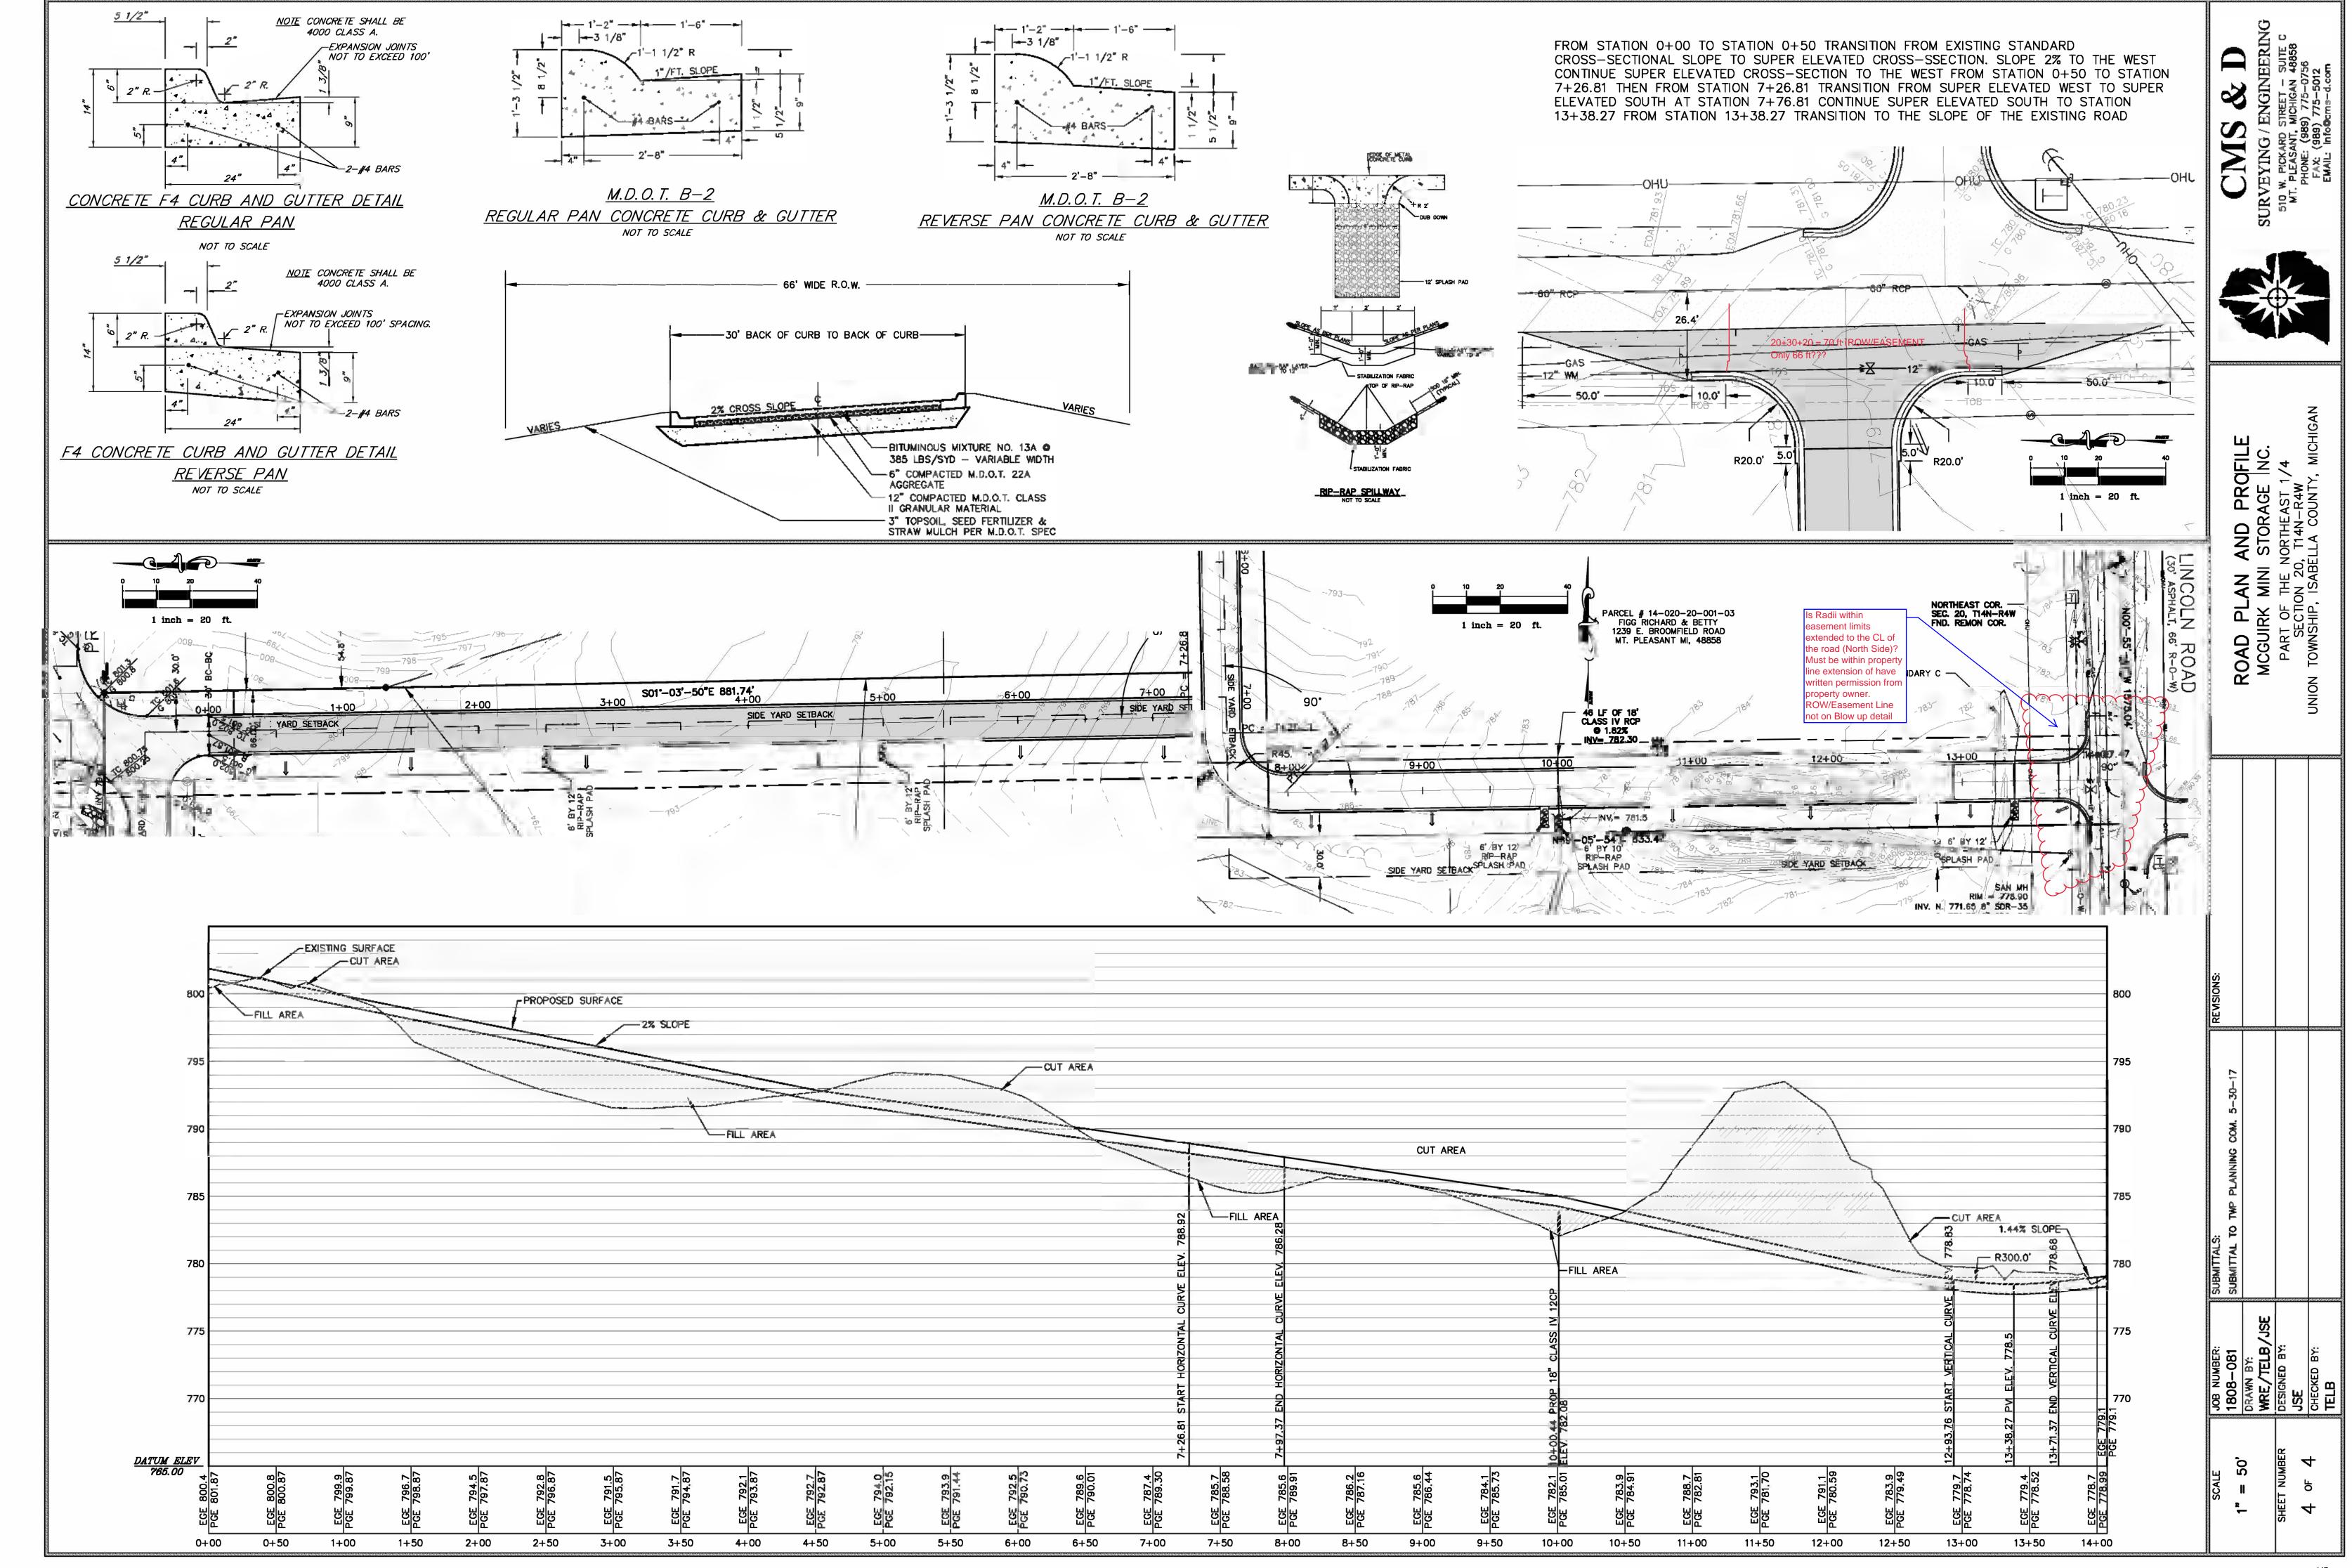

ISABELLA COUNTY RECORDS.

  NOT SHOWN ON SURVEY, DOES NOT AFFECT SUBJECT PROPERTY
- 19(A) EASEMENT FOR CONSTRUCTION AND MAINTENANCE OF SEWERS AS SET FORTH IN LIBER 722, PAGE 367, ISABELLA COUNTY RECORDS. AS SHOWN ON SURVEY.
- EASEMENT AND RIGHT OF WAY IN FAVOR OF CONSUMERS ENERGY, AS SET FORTH IN LIBER 870, PAGE 953, RELEASE OF EASEMENT NOT SHOWN ON SURVEY. IN LIBER 862, PAGE 264, RELEASE OF EASEMENT NOT SHOWN ON SURVEY. IN LIBER 516, PAGE 147, AS SHOWN ON SURVEY. IN LIBER 238, PAGE 639, AS SHOWN ON SURVEY. AND IN LIBER 185, PAGE 396, EASEMENT RELEASED IN DOCUMENTS RECORDED IN LIBER 870, PAGE 953 AND LIBER 862, PAGE 264, NOT SHOWN ON
- 21(a) HIGHWAY EASEMENT RELEASE GRANTED TO THE STATE OF MICHIGAN FOR HIGHWAY PURPOSES, AS SET FORTH IN LIBER 265, PAGE 372. AS SHOWN ON SURVEY.

Survey.





From: <a href="mailto:info@cms-d.com">info@cms-d.com</a>
To: <a href="mailto:Peter Gallinat">Peter Gallinat</a>

Cc: Kory Mindel; Chuck McGuirk; tbebee@cms-d.com

**Subject:** FW: West Wood Private Road

**Date:** Tuesday, September 22, 2020 11:45:09 AM

Attachments: <u>image003.jpg</u>

image001.jpg image002.jpg

Peter,

Rick Collins approval of the plans for the Private Road.



**From:** Rick Collins <a href="mailto:rcollins@ictcbus.com">rcollins@ictcbus.com</a> **Sent:** Tuesday, September 22, 2020 11:39 AM

To: info@cms-d.com

Subject: Re: West Wood Private Road

I have no concerns with the West Wood plans.

Thanks. Rick

Sent from my Verizon, Samsung Galaxy smartphone Get <u>Outlook for Android</u>

From: info@cms-d.com <info@cms-d.com>
Sent: Tuesday, September 22, 2020 9:36:01 AM