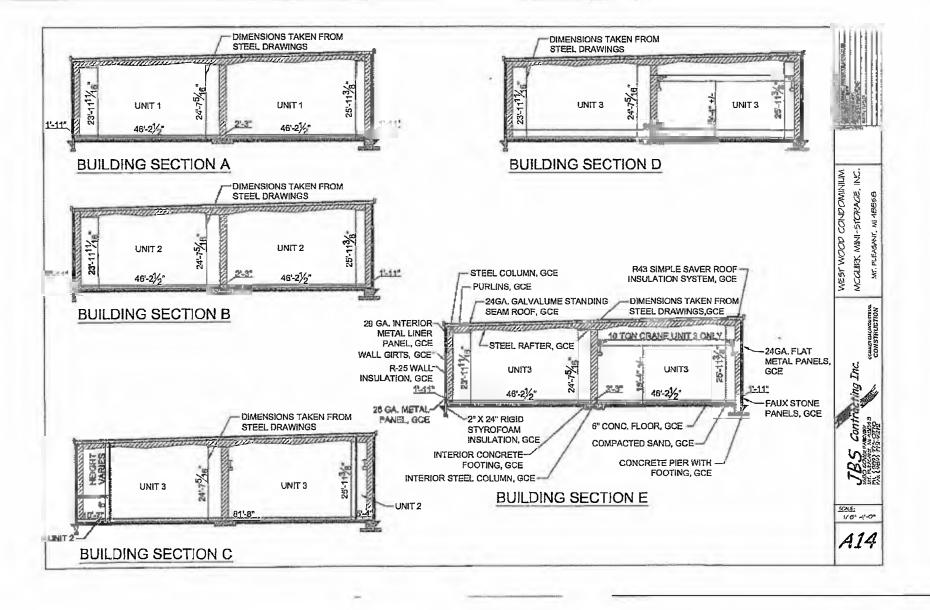

### **SITE PLAN REPORT**

**TO:** Planning Commission **DATE:** October 1, 2020

**FROM:** Peter Gallinat, Zoning Administrator **ZONING:** B-5 Highway Business

**PROJECT:** PSPR 20-11, PSPR 20-12Building additions and proposed private road.

PARCEL(S): 3074 Jen's Way and 3046 Jen's Way

OWNER(S): West Wood Condominium

**LOCATION:** Approximately 37.45 acres on the south side of East Remus Road and west of S.

Lincoln Rd in the NE 1/4 of Section 20.

# **Background Information**

The building additions are 4,100 square feet on each leg of the approved (and partially built) West Wood Condominium building for a total of 8,200 square feet. These additions will allow the northeast/northwest corners to match the southeast/southwest corners of the building.