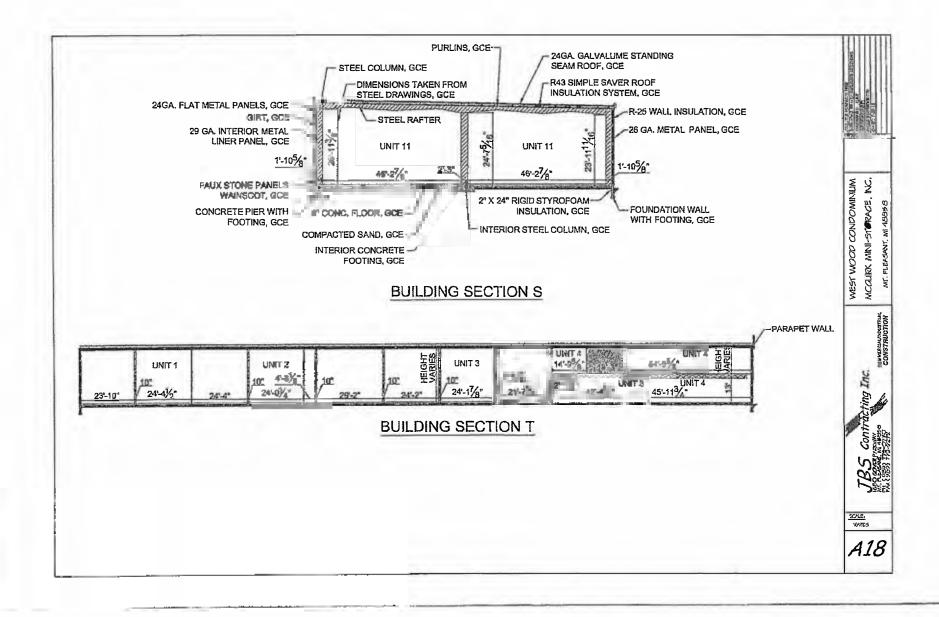

# **Background Information**

The building additions are 4,100 square feet on each leg of the approved (and partially built) West Wood Condominium building for a total of 8,200 square feet. These additions will allow the northeast/northwest corners to match the southeast/southwest corners of the building.