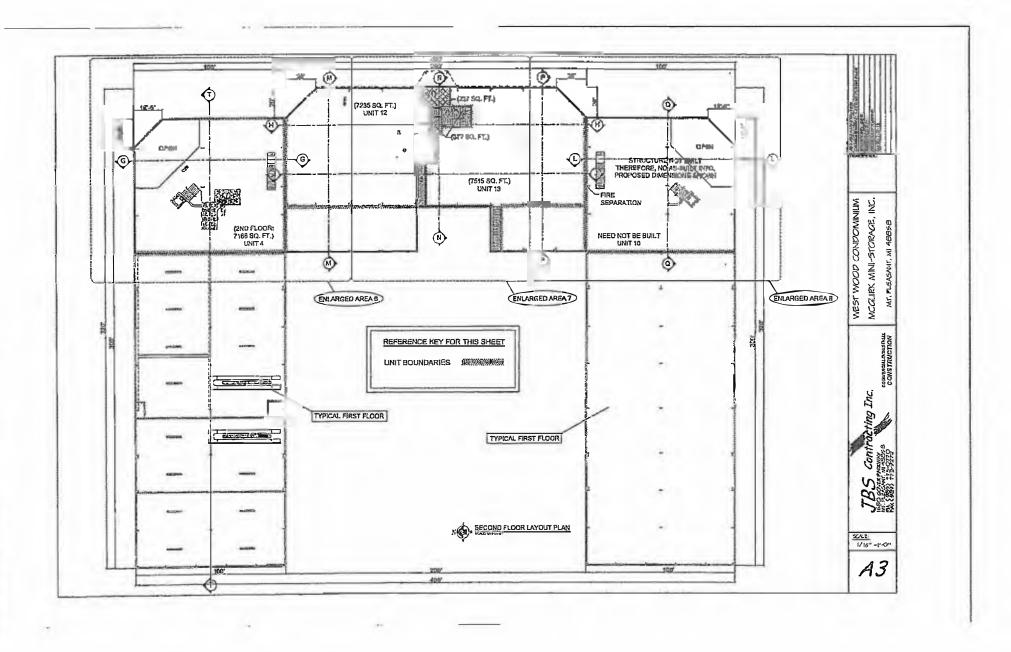

# **Background Information**

The building additions are 4,100 square feet on each leg of the approved (and partially built) West Wood Condominium building for a total of 8,200 square feet. These additions will allow the northeast/northwest corners to match the southeast/southwest corners of the building.

- also contribute to the township's quality of life." (page 16)
- d. An important goal of the Master Plan is to establish "a safe, balanced and coordinated multi-modal transportation system" that includes a robust network of sidewalks and pathways connections.
- e. As a policy priority, the Master Plan prioritizes "sidewalks in areas where there are connectivity gaps first" (page 7). This would include the connectivity gap between the Remus Rd. public sidewalk and the West Wood Condominium building entrances.
- 5. **Review Topic (West Wood Acres Condominium Development).** Section 6 of the Master Deed for the West Wood Condominium permits the developer within six years of the recording of the Master deed to increase the number of units with the conversion of any or all common elements into additional Condominium Units or Limited Common Elements appurtenant to units. The building additions can be incorporated into adjacent existing condominium units or established as new units of the condominium.
- 6. **Review Topic (Dumpster)** On-site dumpster is existing and complies with requirements.
- 7. **Review Topic (Private Road Standards).** The new private road on the PSPR 20-12 site plan is an extension of the existing Jen's Way private road. The proposed road conforms to the applicable requirements of the Township's Private Road Ordinance, and the "Standards and Specifications for Plat Development / Site Construction Development and Street Construction" of the Isabella County Road Commission are specified on the plan.
  - A copy of the recorded access easement documentation has been provided to confirm that the applicant can make use of the easement shown on the PSPR 20-12 site plan to re-grade this off-site land and construct the proposed private road and related improvements. A copy of the recorded conservation easement on the subject parcel has been provided to confirm the necessity of the proposed route shown on the site plan.
- 8. **Review Topic (Municipal Water Service).** In order to maximize water quality and consistency for the Mountain Town Brewing Co. facility, a current business tenant in the West Wood Condominium, staff recommended that the existing dead-end water service on the subject parcels be extended and looped back to the main line as part of these projects. However, the applicant has declined to include this recommended improvement in the proposed scope of work.
- 9. **Review Topic (Lot Coverage).** This project complies with the maximum lot coverage (30%) permitted for a B-5 parcel.
- 10. **Review Topic (Building Elevations).** Proposed building elevations of the PSPR 20-11 additions have been provided, which include areas for new wall signs at the corners. The Zoning Ordinance prohibits potential wall signs from extending above the wall of the building. The following architectural detail will need to be addressed by the applicant:
  - a. Applicant must demonstrate on a revised site plan that the corners of the office building which appear to go above the roof line are architecturally and structurally