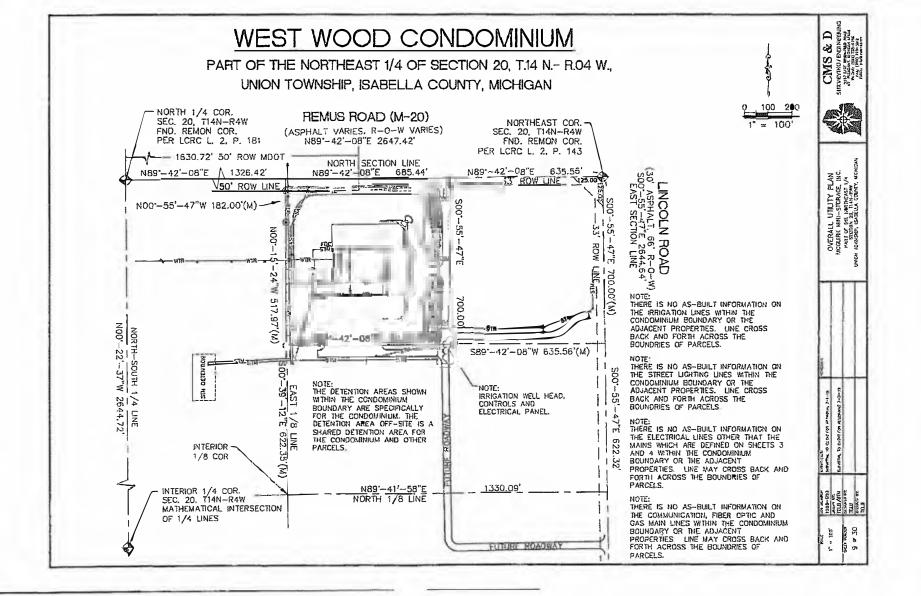

### **SITE PLAN REPORT**

**TO:** Planning Commission **DATE:** October 1, 2020

**FROM:** Peter Gallinat, Zoning Administrator **ZONING:** B-5 Highway Business

**PROJECT:** PSPR 20-11, PSPR 20-12Building additions and proposed private road.

PARCEL(S): 3074 Jen's Way and 3046 Jen's Way

OWNER(S): West Wood Condominium

**LOCATION:** Approximately 37.45 acres on the south side of East Remus Road and west of S.

Lincoln Rd in the NE 1/4 of Section 20.

**EXISTING USE:** Office building, private road **ADJACENT ZONING:** B5, R-3A

**FUTURE LAND USE DESIGNATION:** *Commercial / Light Industrial*. This district is intended for a blend of medium intensity commercial and small-scale light industrial uses. Light industrial uses include but are not limited to small-scale manufacturing, laboratories, R&D (research and development) firms, information technology firms, or other businesses that might be found in a technology park.

# **Background Information**

The building additions are 4,100 square feet on each leg of the approved (and partially built) West Wood Condominium building for a total of 8,200 square feet. These additions will allow the northeast/northwest corners to match the southeast/southwest corners of the building.

The private road proposed will extend the existing Jen's Way that currently runs from E. Remus Rd. to the Lexie Lane private road all the way out to S. Lincoln Rd. The Jen's Way extension will intersect with S. Lincoln Rd. south of the Arboretum Apartment Homes development.