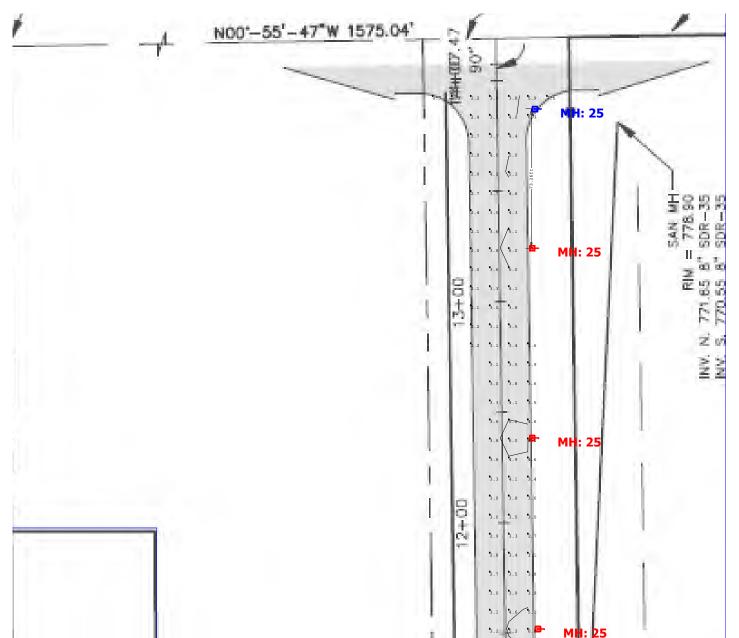

The private road proposed will extend the existing Jen's Way that currently runs from E. Remus Rd. to the Lexie Lane private road all the way out to S. Lincoln Rd. The Jen's Way extension will intersect with S. Lincoln Rd. south of the Arboretum Apartment Homes development.