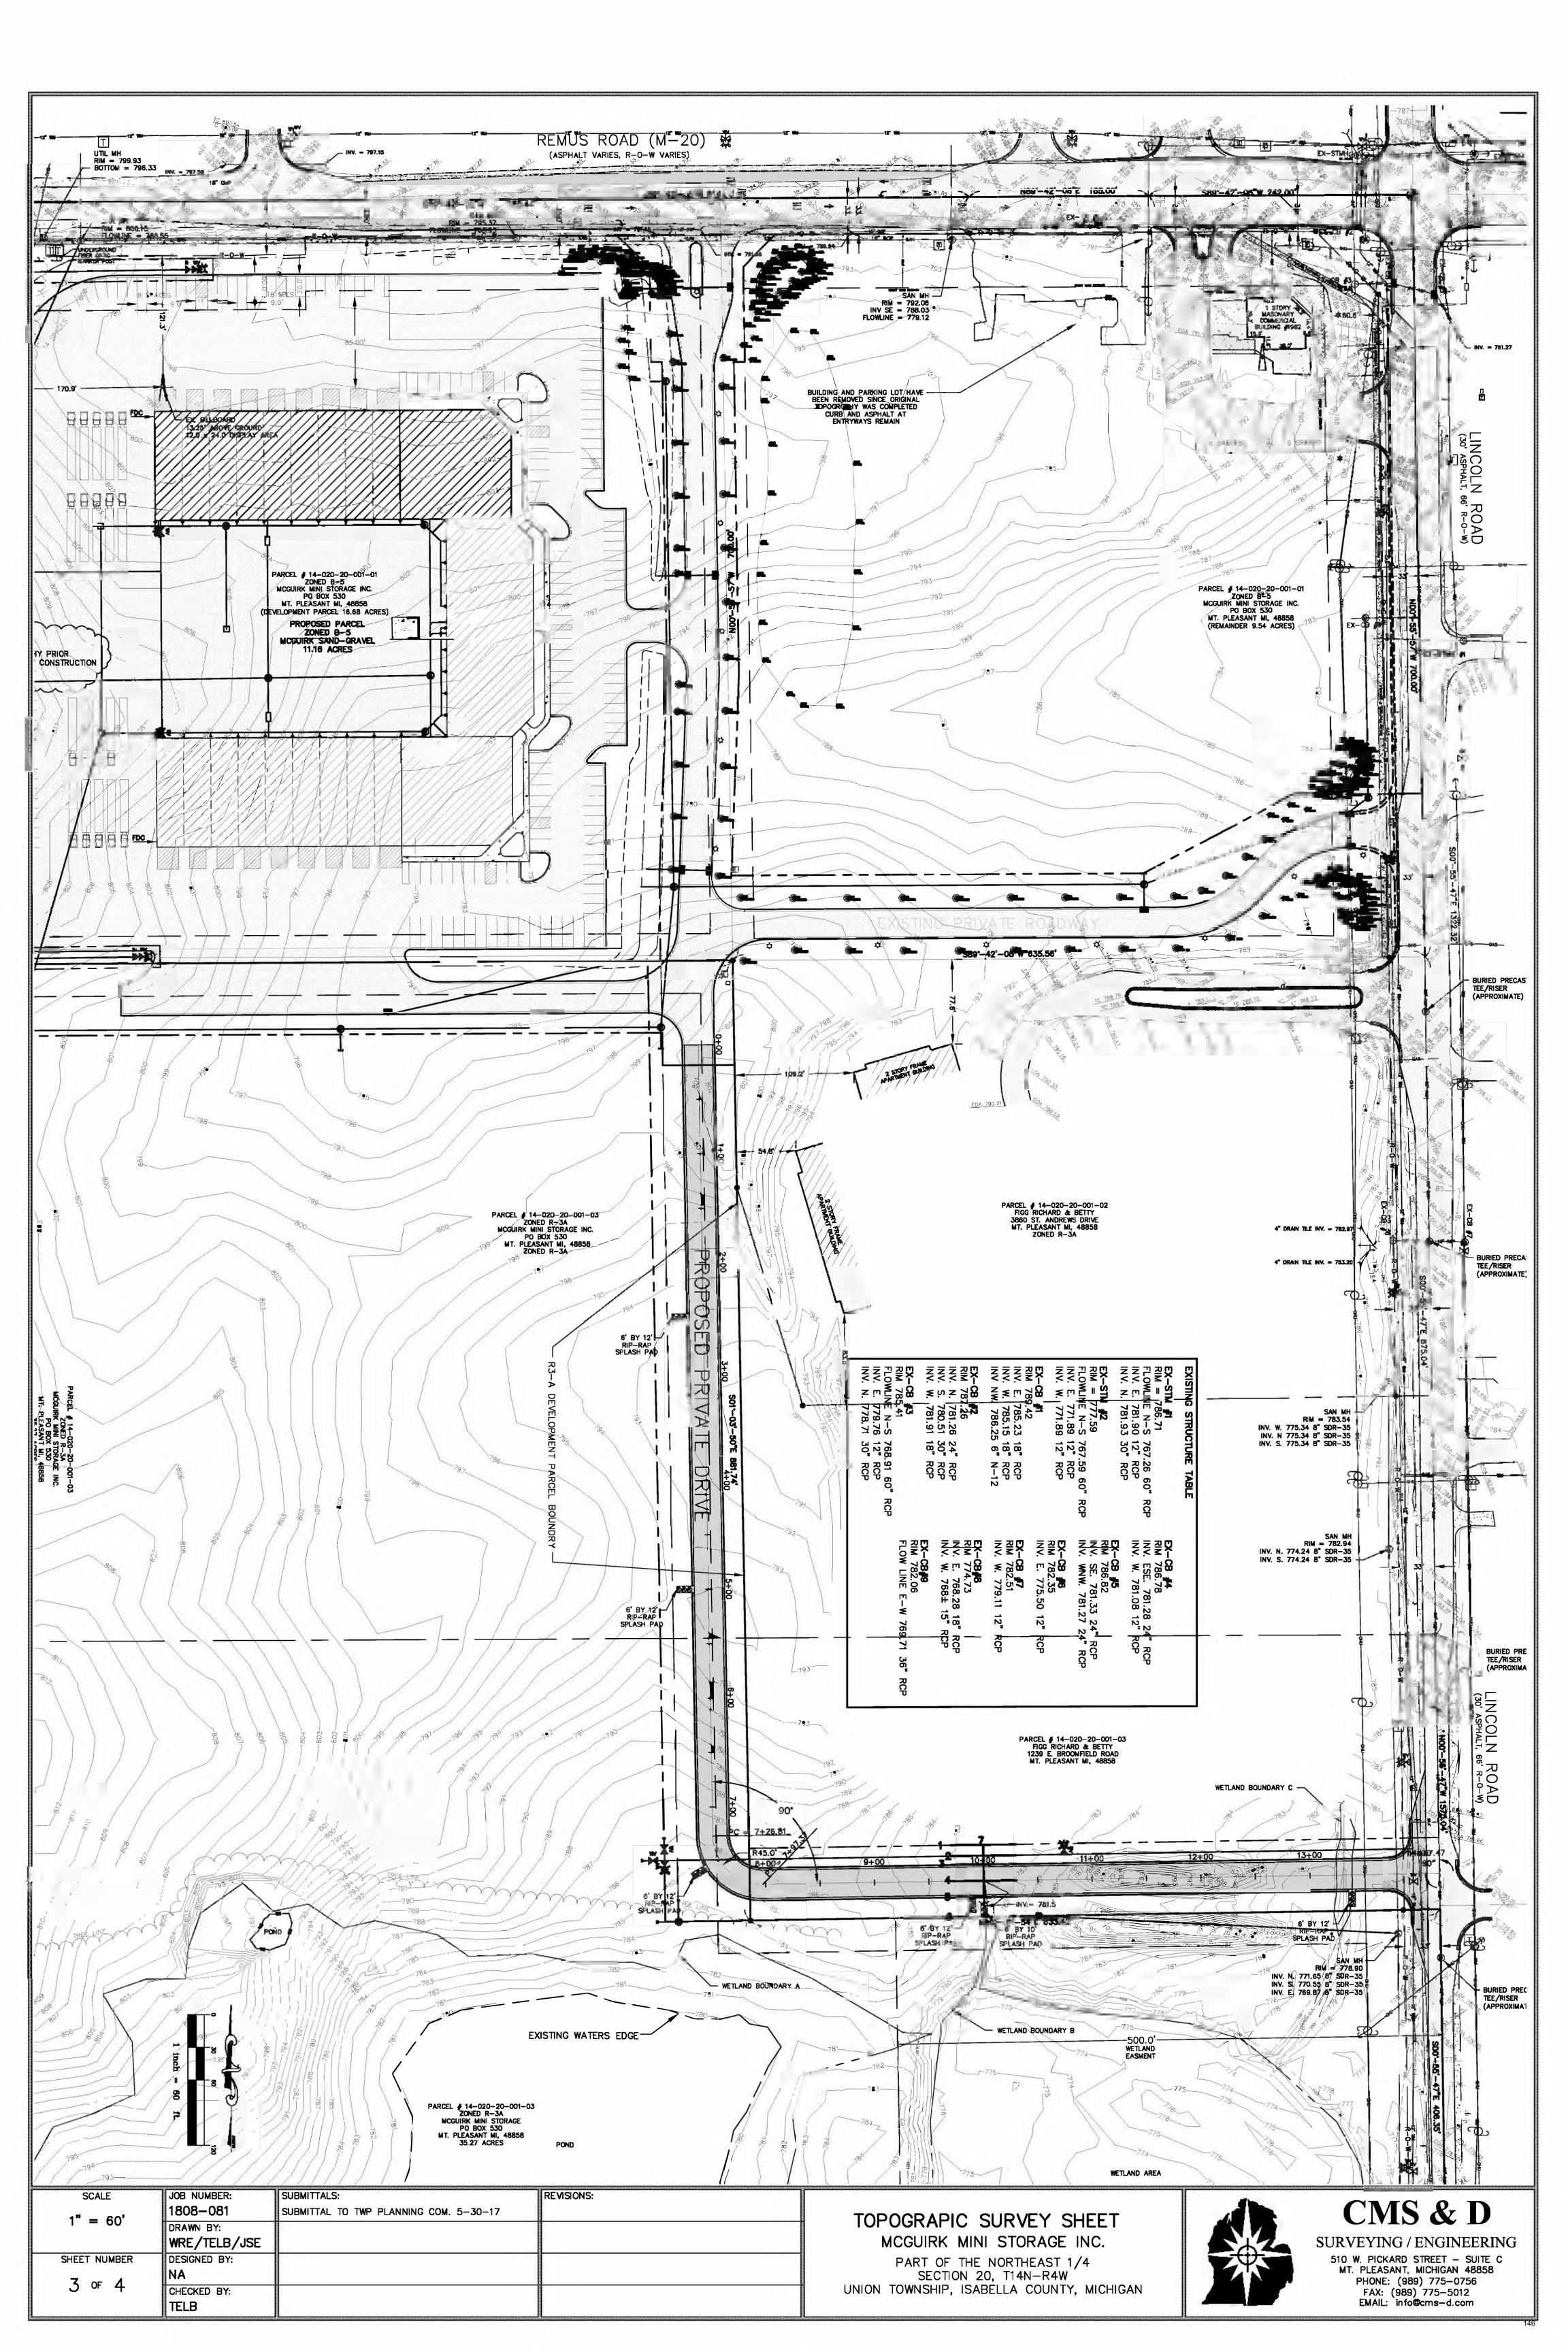

# **Background Information**

The building additions are 4,100 square feet on each leg of the approved (and partially built) West Wood Condominium building for a total of 8,200 square feet. These additions will allow the northeast/northwest corners to match the southeast/southwest corners of the building.

The private road proposed will extend the existing Jen's Way that currently runs from E. Remus Rd. to the Lexie Lane private road all the way out to S. Lincoln Rd. The Jen's Way extension will intersect with S. Lincoln Rd. south of the Arboretum Apartment Homes development.

Consistent with the requirements of the Township's Sidewalk and Pathway Ordinance, a new sidewalk is proposed on the PSPR20-12 site plan for construction across the width of the private road easement at S. Lincoln. Rd, and across the remainder of the S. Lincoln Rd. frontage of the subject parcel south to the edge of the Leroy Dr. right-of-way (approximately 406 feet total length). In accordance with notes on the site plan, this new sidewalk improvement will be constructed by the end of the 2021 construction season and in accordance with county Road Commission standards.