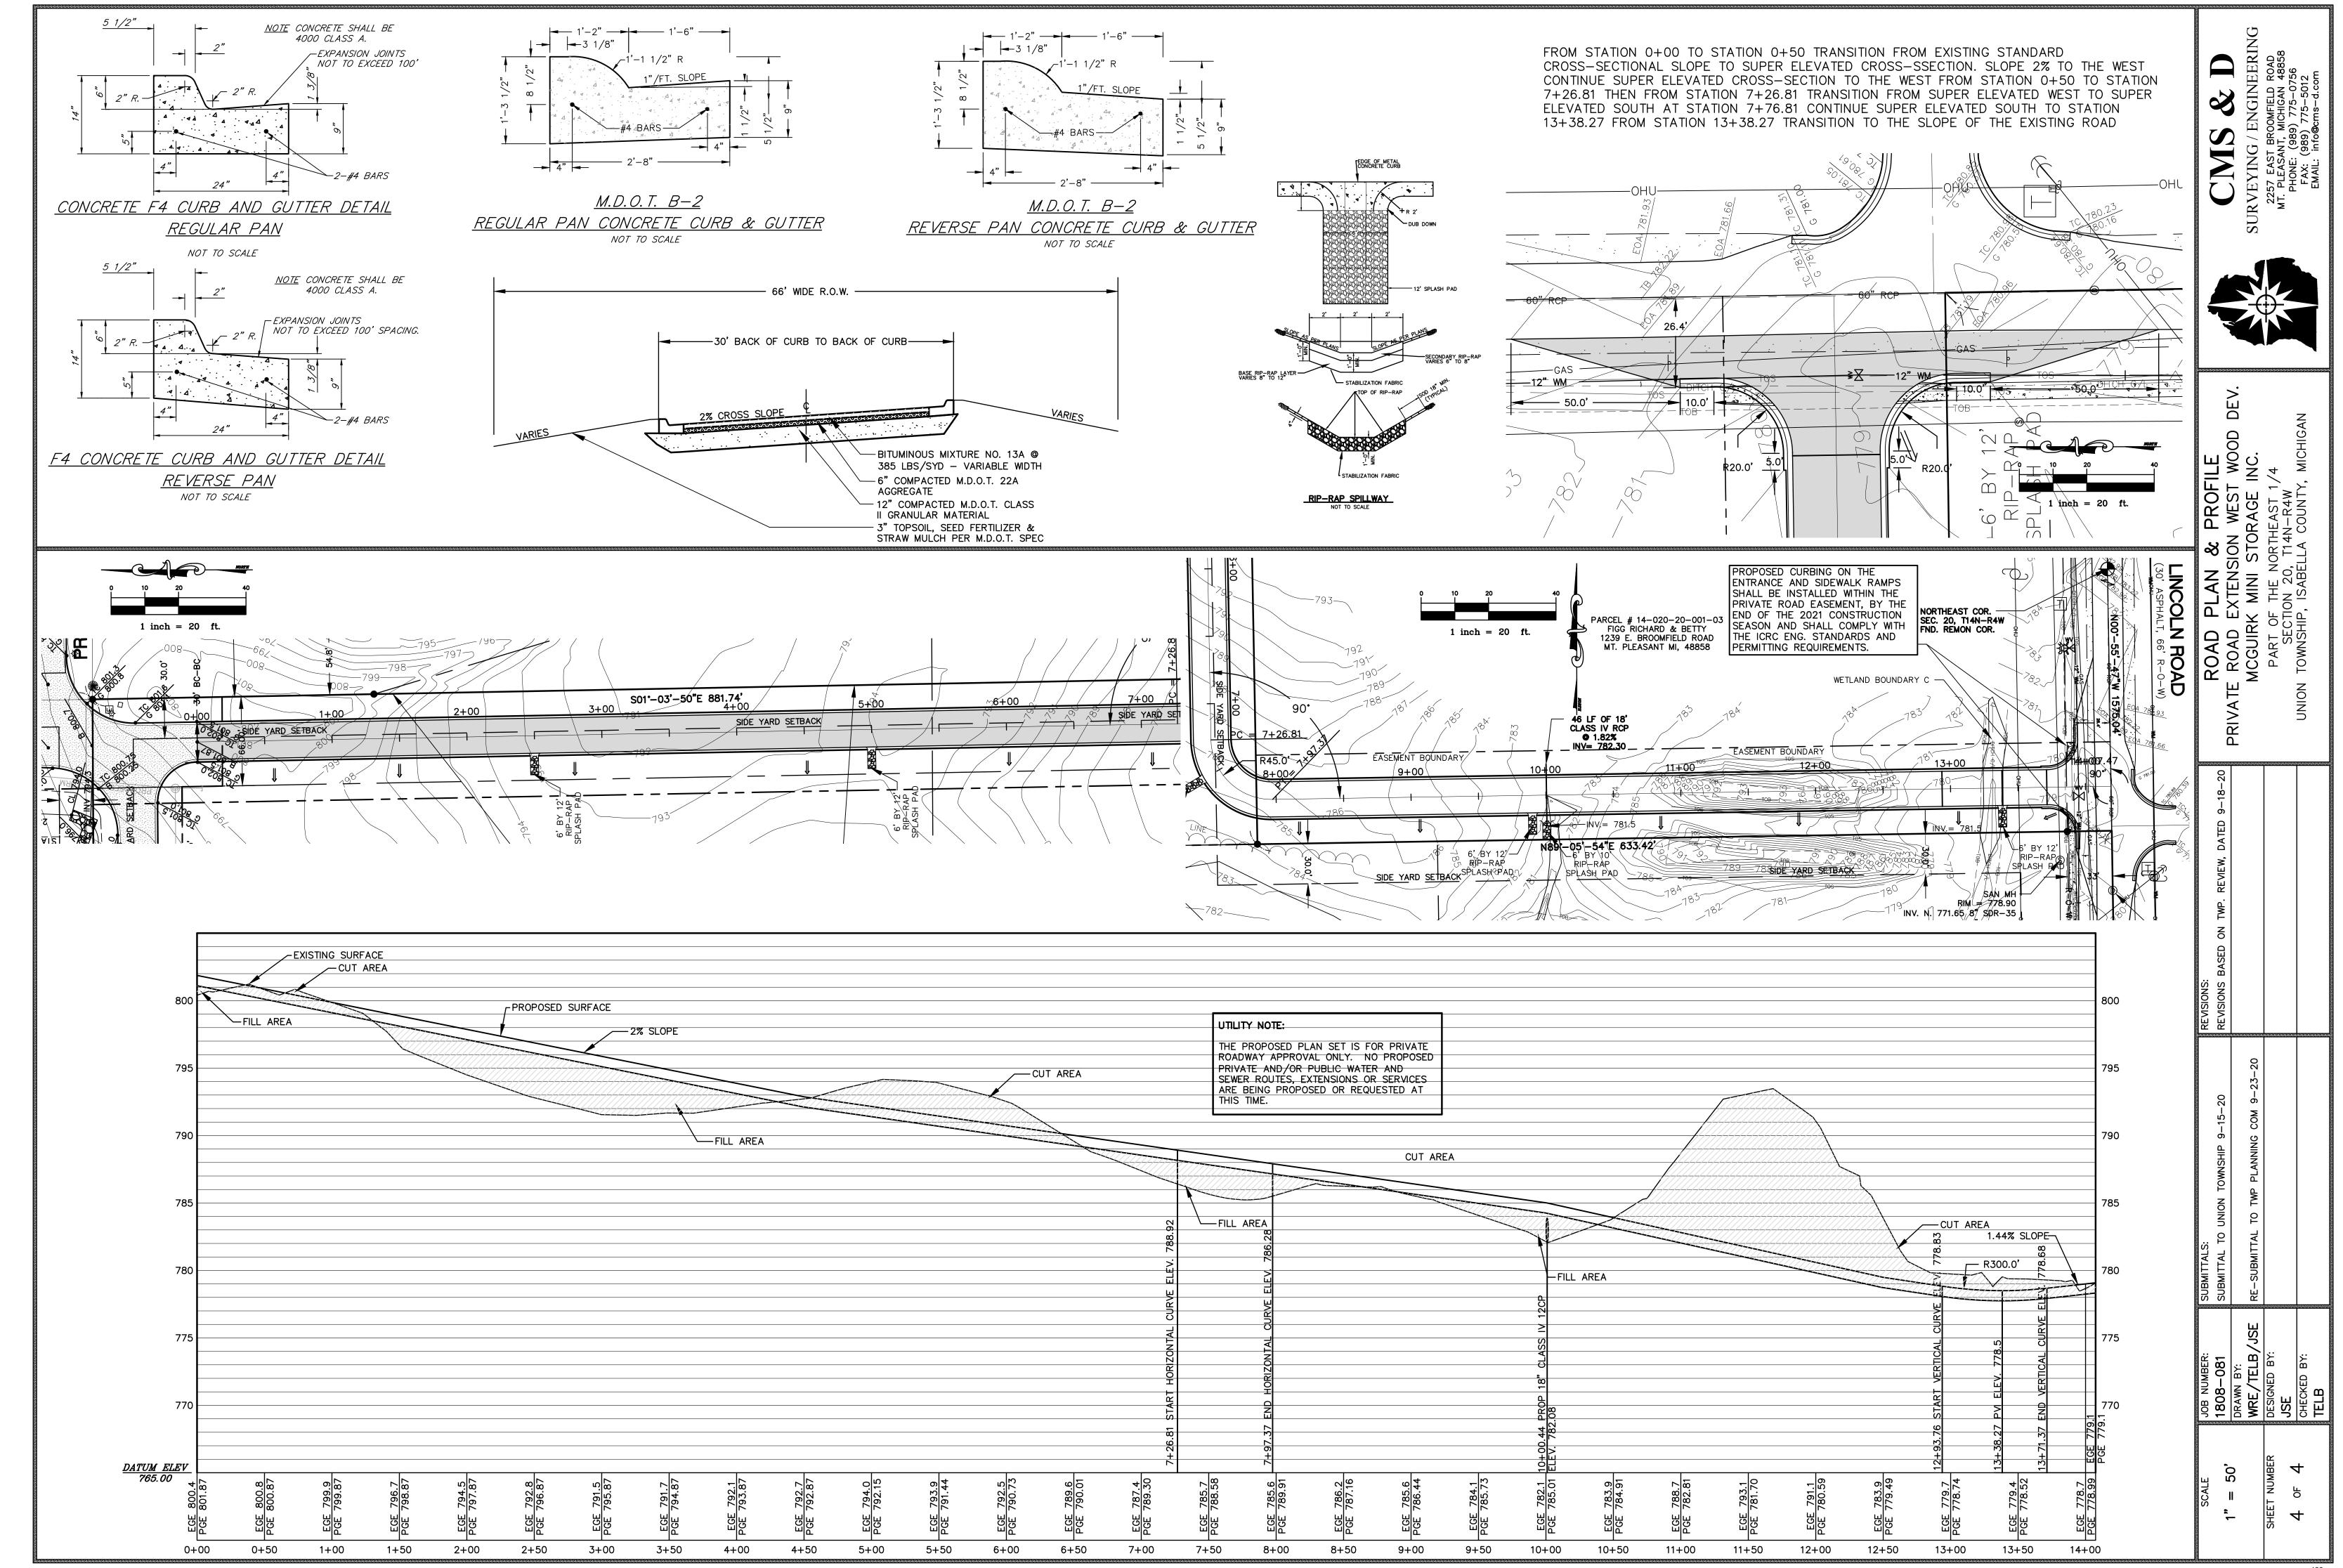

The private road proposed will extend the existing Jen's Way that currently runs from E. Remus Rd. to the Lexie Lane private road all the way out to S. Lincoln Rd. The Jen's Way extension will intersect with S. Lincoln Rd. south of the Arboretum Apartment Homes development.

## **Review Comments**

- 1. **Section 8.225 (Outdoor Lighting).** These projects comply with lighting requirements.
- 2. **Section 29. (Setbacks)** These developments meet required setbacks for a principal structure and private road in a B-5 District.
- 3. **Section 10.2.B (Parking, Commercial Uses).** The PSPR20-11 site plan submitted shows parking calculations for "Office Space B" at 85% of the usable office space. A floor plan has yet to be determined. A parking verification for zoning will be reviewed at the time of a building permit for compliance.
- 4. **Review Topic (Sidewalks).** The existing public sidewalk along Remus Rd. is shown on the PSP20-11 site plan. Sidewalk connections along the internal private roads are not shown on the site plans but, will be required as new development takes place accessing these roads in the future.